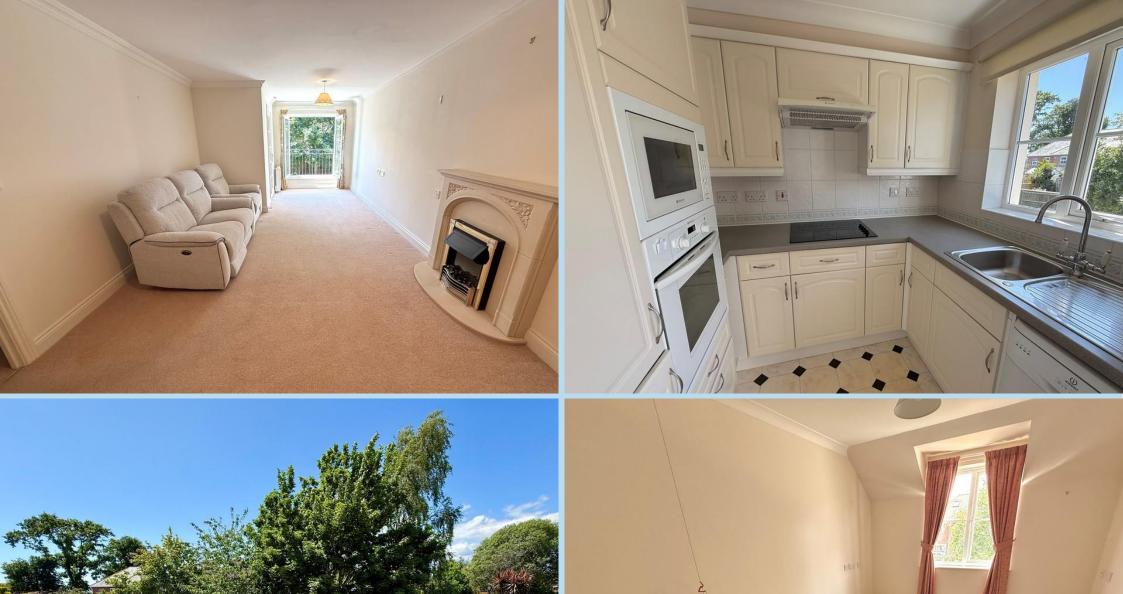

Total area: approx. 68.9 sq. metres (741.4 sq. feet)

SECURE GATED ENTRANCE

SECURITY ENTRYPHONE SYSTEM

STAIRS & LIFT TO FIRST FLOOR

**LOUNGE** 

26' x 11' 1" (7.92m x 3.38m)

**JULIET BALCONY** 

**KITCHEN** 

7' 7" x 6' 6" (2.31m x 1.98m)

BEDROOM 1

15' 2" x 9' 10" (4.62m x 3m)

**BEDROOM 2** 

15' 2" x 9' 2" (4.62m x 2.79m)

SHOWER ROOM/WC

**RESIDENTS' LOUNGE & KITCHEN** 

**GUEST SUITE** 