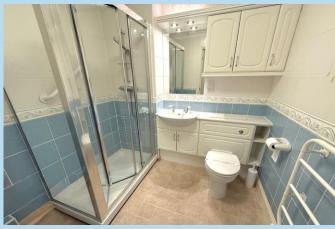

## **INDEPENDENT ESTATE & LETTING AGENTS**

- First Floor Retirement Apartment
- 2 Bedrooms
- Passenger Lift & Stairs to First Floor
- Lovely Views & Juliet Balcony
- Modern Shower Room/WC
- Close to Village & Shops
- Gated Residents Parking
- Council Tax Band 'D'
- EPC Rating 'C'

7' 7" x 6' 6" (2.31m x 1.98m)

BEDROOM 1

15' 2" x 9' 10" (4.62m x 3m)

**BEDROOM 2** 

15' 2" x 9' 2" (4.62m x 2.79m)

SHOWER ROOM/WC

**RESIDENTS' LOUNGE & KITCHEN** 

**GUEST SUITE** 