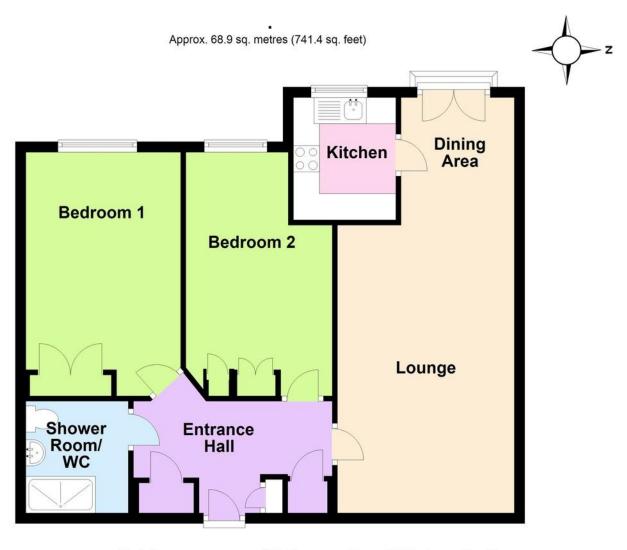

Total area: approx. 68.9 sq. metres (741.4 sq. feet)

SECURE GATED ENTRANCE

SECURITY ENTRYPHONE SYSTEM

STAIRS & LIFT TO FIRST FLOOR

**LOUNGE** 

26' x 11' 1" (7.92m x 3.38m)

**JULIET BALCONY** 

**KITCHEN** 

7' 7" x 6' 6" (2.31m x 1.98m)

BEDROOM 1

15' 2" x 9' 10" (4.62m x 3m)

**BEDROOM 2** 

15' 2" x 9' 2" (4.62m x 2.79m)

SHOWER ROOM/WC

**RESIDENTS' LOUNGE & KITCHEN** 

**GUEST SUITE** 

LAUNDRY ROOM

**HOBBIES ROOM** 

**RESIDENTIS' PARKING** 

**COMMUNAL GARDENS** 