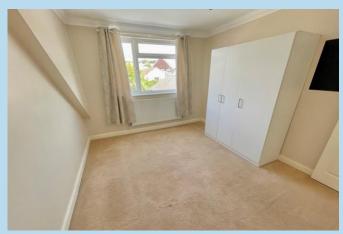

#### **BEDROOM 1**

12' 6" x 10' 1" (3.81m x 3.07m)

## **BEDROOM 2**

9' 4" x 8' 6" (2.84m x 2.59m)

## **BEDROOM 3**

10' 1" x 6' 4" (3.07m x 1.93m)