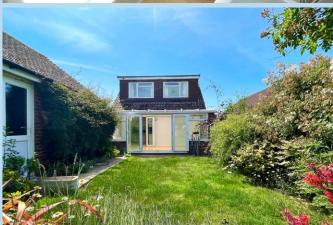

Outside there is a large private drive that provides off road parking for several vehicles and accesses the garage which has an up and over door, power, light and personal door to the rear garden.

The rear garden is well established and has a lawn with surrounding stocked side borders.