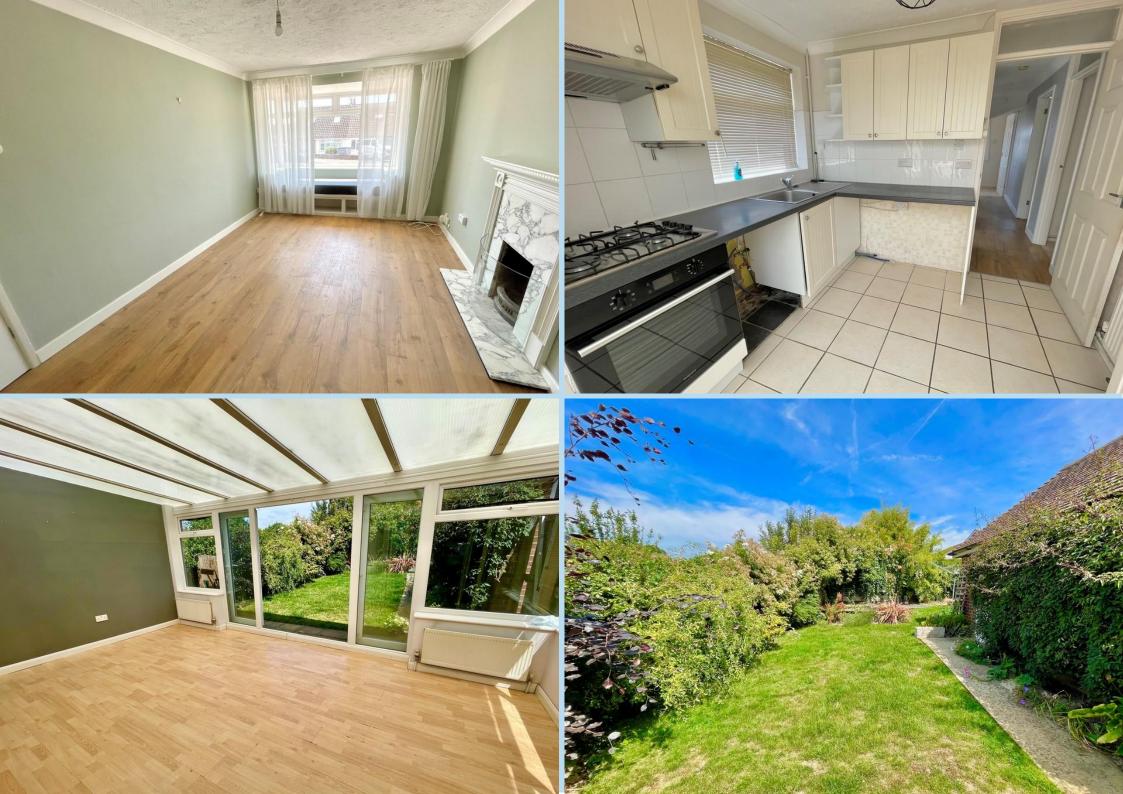

A detached chalet style house offering versatile accommodation including a ground floor shower room and first floor bathroom.

In brief the accommodation comprises: - entrance hall, bay fronted lounge, kitchen, conservatory, ground floor fourth bedroom/dining room, study and three first floor bedrooms.

Outside there is a large private drive that provides off road parking for several vehicles and accesses the garage which has an up and over door, power, light and personal door to the rear garden.

The rear garden is well established and has a lawn with surrounding stocked side borders.

#### LOUNGE

14' 6" x 10' 1" (4.42m x 3.07m)

## **KITCHEN**

8' 7" x 7' 7" (2.62m x 2.31m)

#### CONSERVATORY

17' 6" x 10' (5.33m x 3.05m)