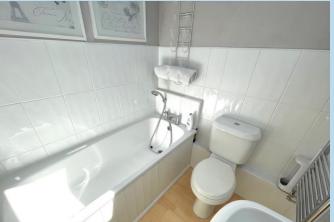

rsatile accommodation including a ground floor shower room and first floor bathroom.

In brief the accommodation comprises: - entrance hall, bay fronted lounge, kitchen, conservatory, ground floor fourth bedroom/dining room, study and three first floor bedrooms.

Outside there is a large private drive that provides off road parking for several vehicles and accesses the garage which has an up and over door, power, light and personal door to the rear garden.

The rear garden is well established and has a lawn with surrounding stocked side borders.

The property is in a popular residential area of Worthing and offers an elevated position with views across the town. Moorfoot Road runs between Cleveland Road and Quantock Road and is within a short distance of local shops in Salvington Road.







# Approx. 65.4 sq. metres (704.0 sq. feet) Conservatory Kitchen Bedroom 4/Dining Room Shower Room Lounge Entrance Hall Study

**Ground Floor** 



Total area: approx. 99.5 sq. metres (1070.6 sq. feet)

## **ENTRANCE HALL**

#### LOUNGE

14' 6" x 10' 1" (4.42m x 3.07m)

## **KITCHEN**

8' 7" x 7' 7" (2.62m x 2.31m)

#### CONSERVATORY

17' 6" x 10' (5.33m x 3.05m)

#### SHOWER ROOM

## 4TH BEDROOMDINING ROOM

12' 3" x 10' 1" (3.73m x 3.07m)

#### **STUDY**

8' 9" x 4' 10" (2.67m x 1.47m)

#### **BEDROOM 1**

12' 6" x 10' 1" (3.81m x 3.07m)

## **BEDROOM 2**

9' 4" x 8' 6" (2.84m x 2.59m)

## **BEDROOM 3**

10' 1" x 6' 4" (3.07m x 1.93m)

## **BATHROOWWC**

## **EXTENSIVE PRIVATE DRIVE**

## **GARAGE**

17' 11" x 8' 11" (5.46m x 2.72m) max







OnThe/Market.com