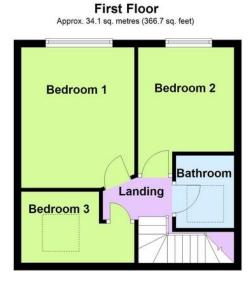

# Approx. 65.4 sq. metres (704.0 sq. feet) Conservatory Kitchen Bedroom 4/Dining Room Shower Room Lounge Entrance Hall Study

**Ground Floor** 

Total area: approx. 99.5 sq. metres (1070.6 sq. feet)

#### **BEDROOM 1**

12' 6" x 10' 1" (3.81m x 3.07m)

## **BEDROOM 2**

9' 4" x 8' 6" (2.84m x 2.59m)

## **BEDROOM 3**

10' 1" x 6' 4" (3.07m x 1.93m)

## **BATHROOWWC**