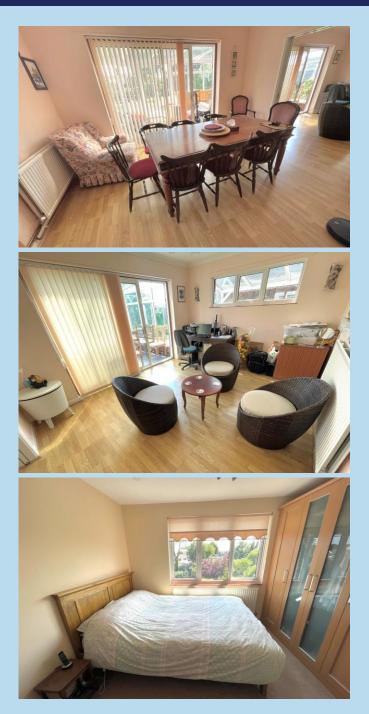

In brief the accommodation comprises: - front porch, entrance hall, cloakroom/wet room, kitchen, lounge, dining room, third reception room, conservatory, four bedrooms, bathroom and a separate WC.

Outside there is a large private driveway that provides off road parking for numerous vehicles including space for a caravan or boat etc., and accesses the garage.

**THIRD RECEPTION ROOM** 13' 4" x 10' 11" (4.06m x 3.33m)

**CONSERVATORY** 24' 1" x 8' 9" (7.34m x 2.67m)

**BEDROOM 1** 11' 1" x 9' 2" (3.38m x 2.79m)

**BEDROOM 2** 11' 2" x 9' 3" (3.4m x 2.82m)

**BEDROOM 3** 10' 3" x 9' 11" (3.12m x 3.02m)

**BEDROOM 4** 9' 11" x 7' (3.02m x 2.13m)

BATHROOM

Bedroom 3

Bedroom 4

SEPARATE WC

LARGE PRIVATE DRIVE

**GARAGE** 18' 1" x 10' 2" (5.51m x 3.1m)

**SOUTH REAR GARDEN** 58' x 38' (17.68m x 11.58m)