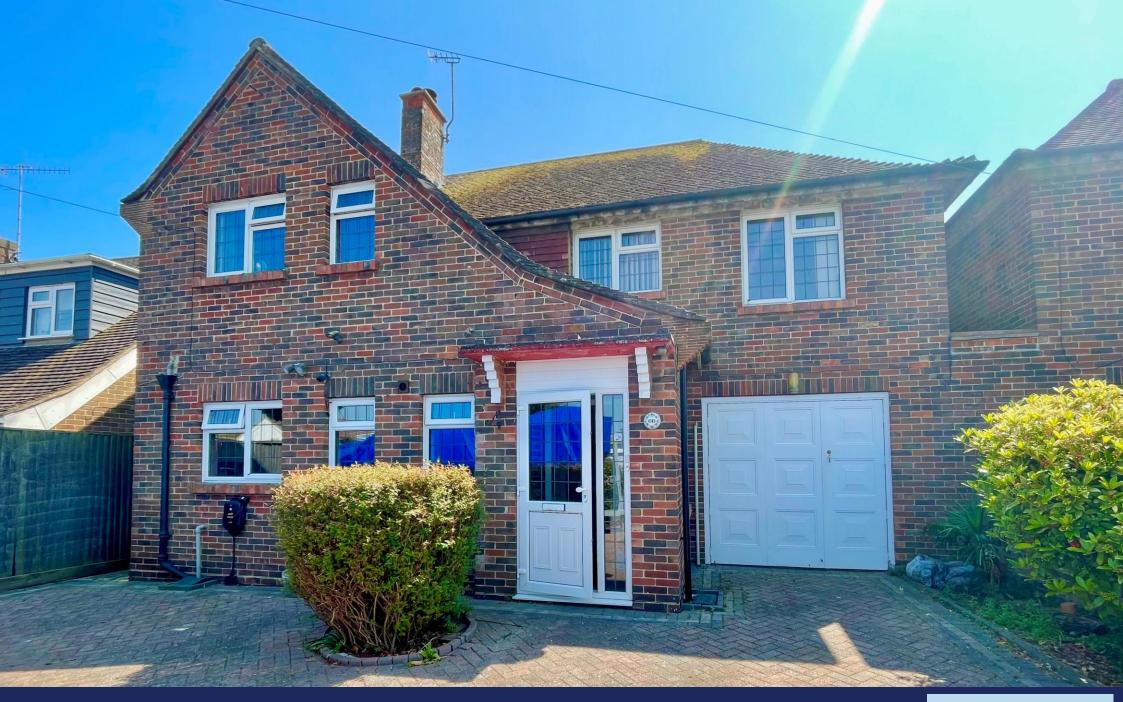

66 Parkside Avenue, Littlehampton BN17 6BJ £625,000 Freehold

A spacious 4 bedroom detached house set within a good size plot.

Features include: - owned solar panels with two storage batteries, EV charging point on front drive, large 58 x 38 south facing rear garden and the property is offered for sale with no onward chain.

In brief the accommodation comprises: - front porch, entrance hall, cloakroom/wet room, kitchen, lounge, dining room, third reception room, conservatory, four bedrooms, bathroom and a separate WC.

Outside there is a large private driveway that provides off road parking for numerous vehicles including space for a caravan or boat etc., and accesses the garage.