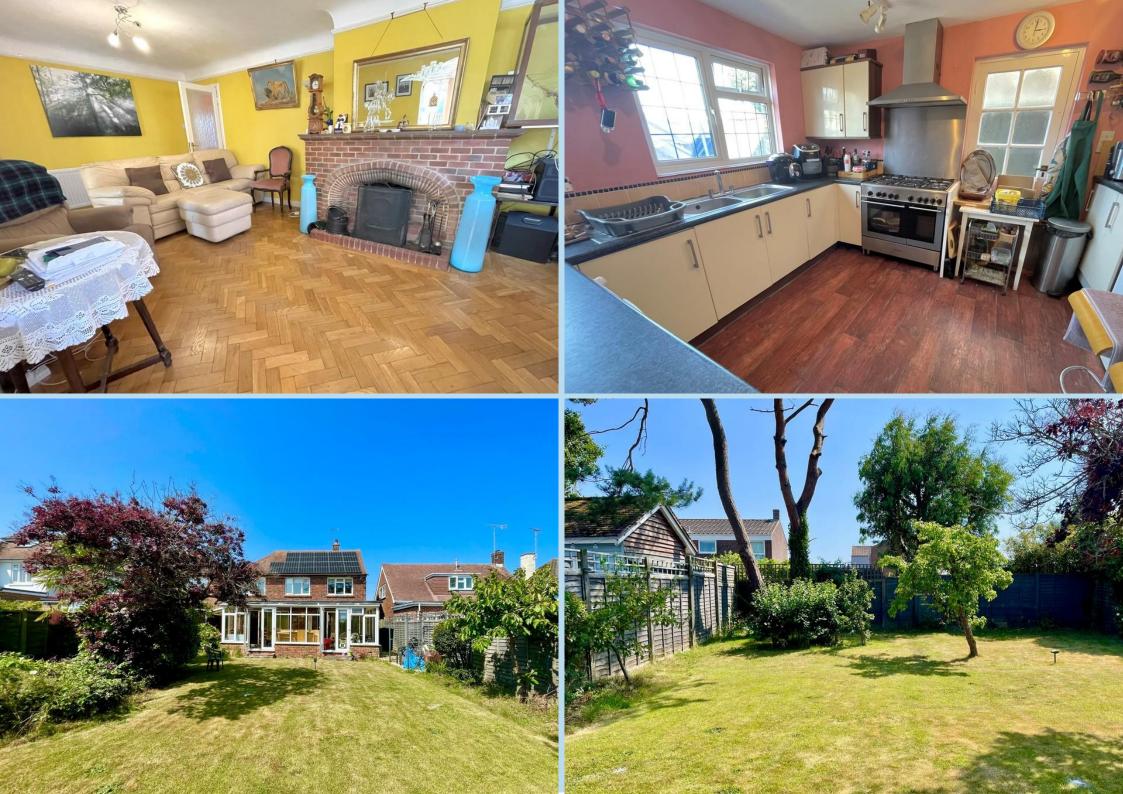

In brief the accommodation comprises: - front porch, entrance hall, cloakroom/wet room, kitchen, lounge, dining room, third reception room, conservatory, four bedrooms, bathroom and a separate WC.

Outside there is a large private driveway that provides off road parking for numerous vehicles including space for a caravan or boat etc., and accesses the garage.

The rear garden is a particular feature being south facing and measuring 58' in length and 38' wide.

Parkside Avenue is a popular residential area of Littlehampton and runs between Southfields Road and The Winter Knoll.

**BEDROOM 4** 9' 11" x 7' (3.02m x 2.13m)

BATHROOM

Bedroom 3

Bedroom 4

SEPARATE WC

LARGE PRIVATE DRIVE

**GARAGE** 18' 1" x 10' 2" (5.51m x 3.1m)

**SOUTH REAR GARDEN** 58' x 38' (17.68m x 11.58m)