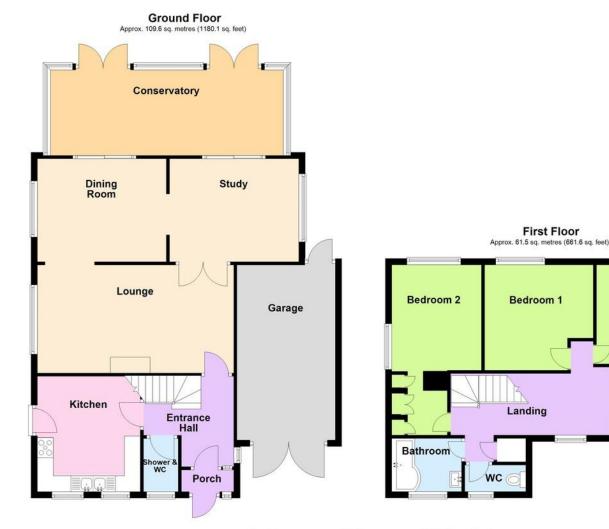

In brief the accommodation comprises: - front porch, entrance hall, cloakroom/wet room, kitchen, lounge, dining room, third reception room, conservatory, four bedrooms, bathroom and a separate WC.

Outside there is a large private driveway that provides off road parking for numerous vehicles including space for a caravan or boat etc., and accesses the garage.

Total area: approx. 171.1 sq. metres (1841.7 sq. feet)

PORCH

**ENTRANCE HALL** 

WC/WET ROOM

**KITCHEN** 11' 11" x 10' 8" (3.63m x 3.25m)

**LOUNGE** 20' 10" x 11' 2" (6.35m x 3.4m)

**DINING ROOM** 13' 4" x 10' 11" (4.06m x 3.33m)

**THIRD RECEPTION ROOM** 13' 4" x 10' 11" (4.06m x 3.33m)

**CONSERVATORY** 24' 1" x 8' 9" (7.34m x 2.67m)

**BEDROOM 1** 11' 1" x 9' 2" (3.38m x 2.79m)

**BEDROOM 2** 11' 2" x 9' 3" (3.4m x 2.82m)

**BEDROOM 3** 10' 3" x 9' 11" (3.12m x 3.02m)

**BEDROOM 4** 9' 11" x 7' (3.02m x 2.13m)

BATHROOM

Bedroom 3

Bedroom 4

SEPARATE WC

LARGE PRIVATE DRIVE

**GARAGE** 18' 1" x 10' 2" (5.51m x 3.1m)

**SOUTH REAR GARDEN** 58' x 38' (17.68m x 11.58m)