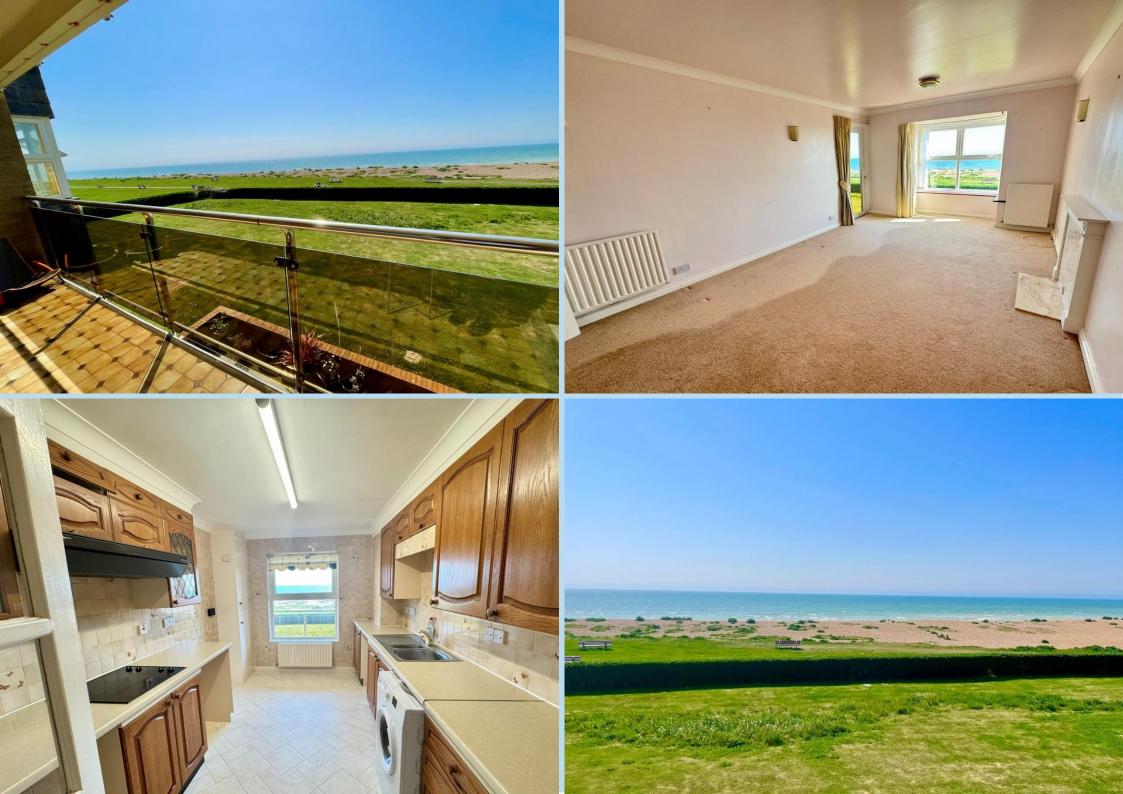

- Lift & No Onward Chain
- Council Tax Band 'E'
- EPC Rating 'C'

An absolutely stunning seafront apartment with uninterrupted sea views from all rooms and the generous size balcony.

The apartment is situated within the prestigious 'Broadmark Beach' Development in the south wing which directly overlooks Rustington beach and greensward.

No 12 also benefits from having both a garage (number 12) and private allocated parking space.

In brief the accommodation comprises: - security entry phone system to the impressive reception hall, stairs and passenger lift to first floor; entrance hall, lounge with bay window and door to the balcony, kitchen, master bedroom with en suite shower room/WC, second bedroom and main bathroom/WC. Outside there are communal gardens, a garage and private allocated parking space.