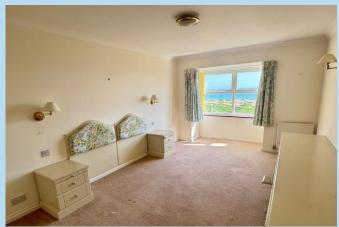

13' 10" x 9' (4.22m x 2.74m)

**BEDROOM 1** 

16' 2" x 10' 10" (4.93m x 3.3m) into bay

**EN SUITE SHOWER ROOMWC** 

**BEDROOM 2** 

13' 10" x 9' 2" (4.22m x 2.79m)

**BATHROOMWC** 

**COMMUNAL GARDENS** 