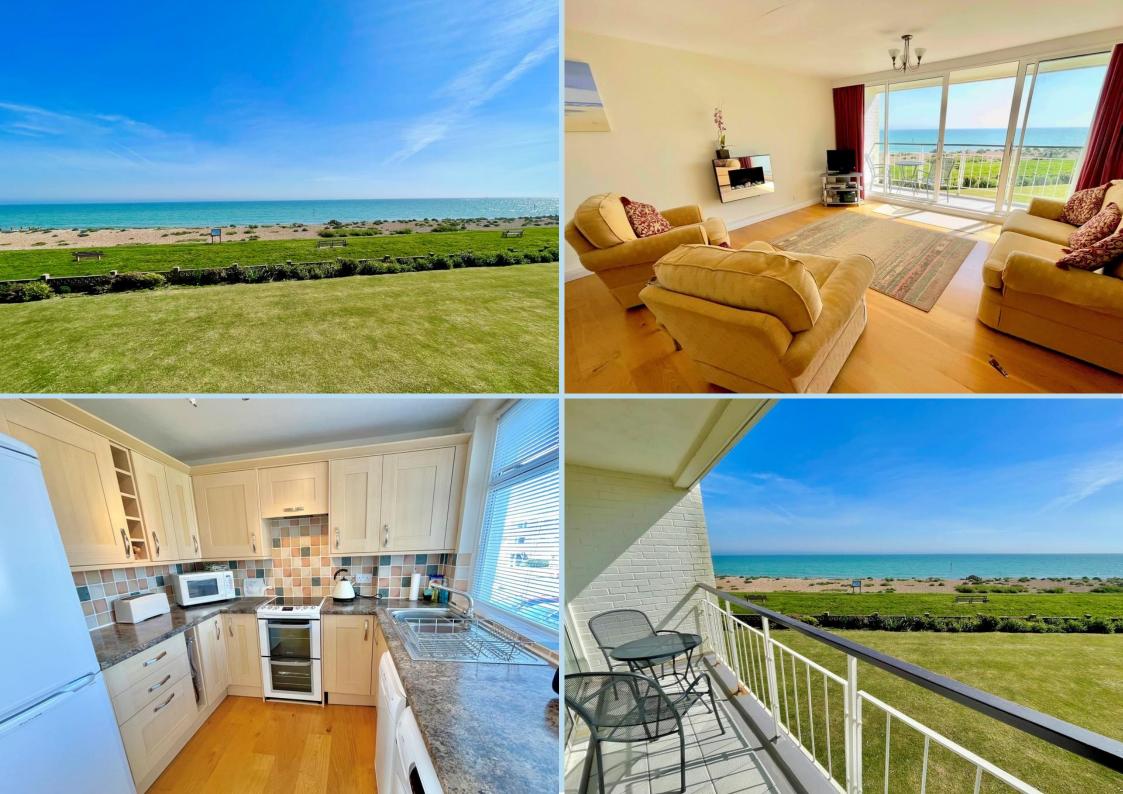

Absolutely stunning uninterrupted sea views from this first floor three bedroom flat, positioned on Rustington's greensward and beach.

In brief the accommodation comprises: - entrance hall with built in cupboards, lounge with sliding patio door to a balcony, refitted modern kitchen/dining room, three bedrooms and a modern refitted bath/shower room/WC.

Features include gas central heating, double glazing and excellent decorative order.

The flat is offered for sale with no onward chain and internal viewing is strongly recommended to appreciate this lovely property and the stunning views.