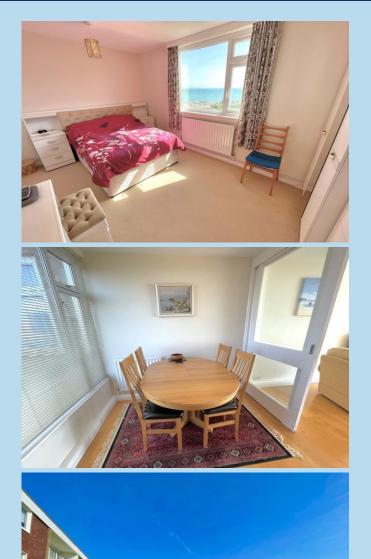

Absolutely stunning uninterrupted sea views from this first floor three bedroom flat, positioned on Rustington's greensward and beach.

In brief the accommodation comprises: - entrance hall with built in cupboards, lounge with sliding patio door to a balcony, refitted modern kitchen/dining room, three bedrooms and a modern refitted bath/shower room/WC.