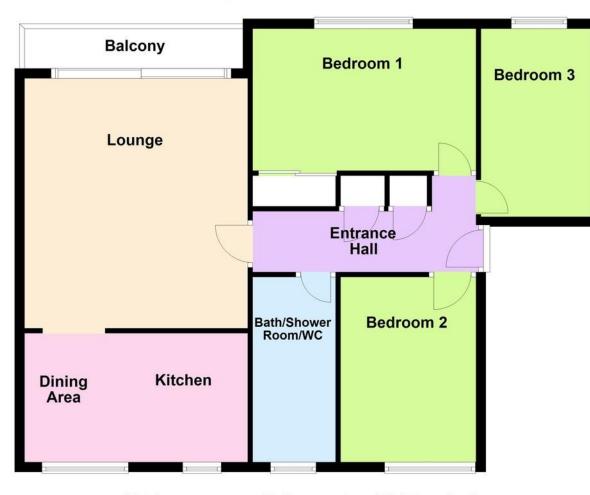

First Floor Approx. 85.9 sq. metres (924.5 sq. feet)

Total area: approx. 85.9 sq. metres (924.5 sq. feet)

SECURITY ENTRYPHONE SYSTEM

STAIRS TO FIRST FLOOR

**ENTRANCE HALL** 

**LOUNGE** 16' 5" x 15' (5m x 4.57m)

BALCONY

**KITCHEN/DINING ROOM** 14' 11" x 8' 7" (4.55m x 2.62m)

**BEDROOM 1** 15' x 9' 6" (4.57m x 2.9m)

**BEDROOM 2** 12' 3" x 9' (3.73m x 2.74m)

BEDROOM 3 12' 6" x 7' 5" (3.81m x 2.26m)

## **BATH/SHOWER ROOM & WC**

GARAGE No.112

**COMMUNAL GARDENS** 

90 THE STREET, RUSTINGTON, WEST SUSSEX, BN16 3NJ sales@hawkemetcalfe.co.uk www.hawkemetcalfe.co.uk