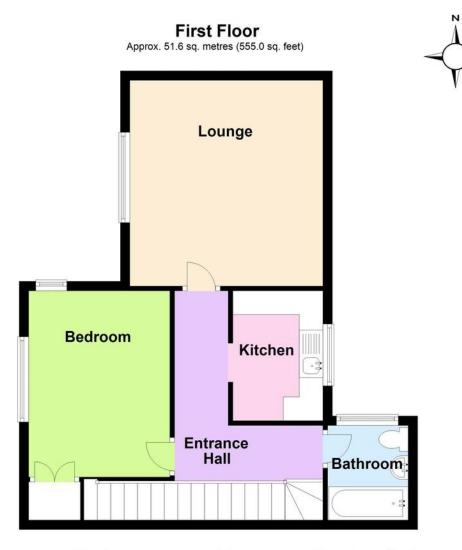

Total area: approx. 51.6 sq. metres (555.0 sq. feet)

**PRIVATE FRONT DOOR** 

**GROUND FLOOR ENTRANCE** Stairs to: -

## FIRST FLOOR LANDING

**LOUNGE** 14' 2" x 13' 4" (4.32m x 4.06m)

**KITCHEN** 9' x 6' 2" (2.74m x 1.88m)

**BEDROOM** 12' 10" x 9' 9" (3.91m x 2.97m)

**REFITTED BATHROOM** 6' 6" x 5' 7" (1.98m x 1.7m)

GARAGE