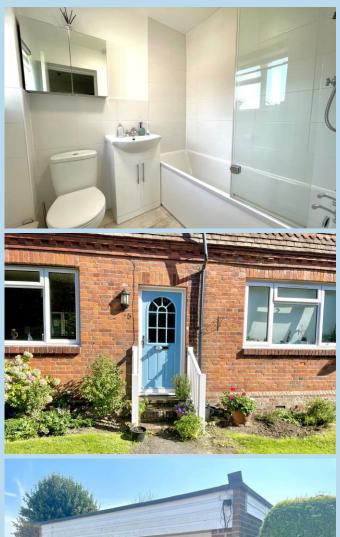

A rare opportunity to acquire a first floor one bedroom flat which is conveniently situated in the heart of Rustington village, close to the local shops and other comprehensive amenities.

Features include: - own private entrance and front door, double glazing, remainder of a long 999 year lease, no onward chain, garage and delightful setting in large communal gardens.

In brief the accommodation comprises: - private front door and entrance hall to stairs and first floor landing, large lounge with picture window, double bedroom with built in wardrobe, kitchen and bathroom.

## FIRST FLOOR LANDING

**LOUNGE** 14' 2" x 13' 4" (4.32m x 4.06m)

**KITCHEN** 9' x 6' 2" (2.74m x 1.88m)

**BEDROOM** 12' 10" x 9' 9" (3.91m x 2.97m)

**REFITTED BATHROOM** 6' 6" x 5' 7" (1.98m x 1.7m)

GARAGE