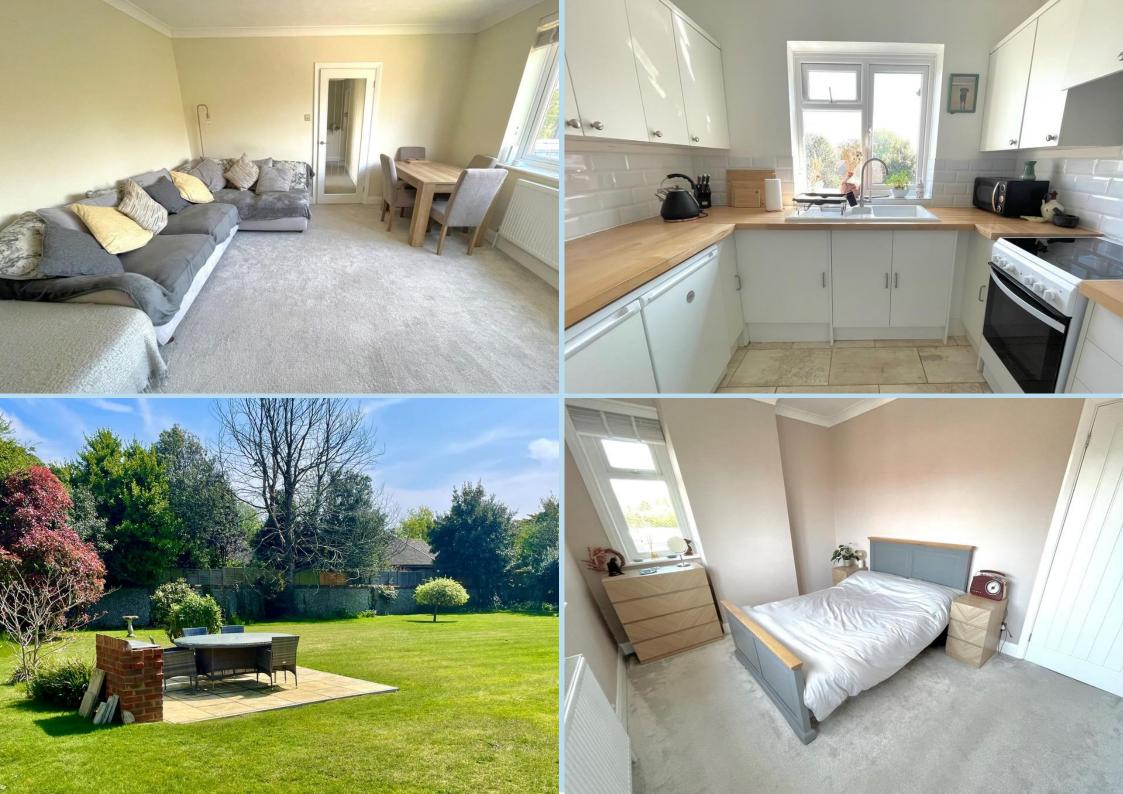

In brief the accommodation comprises: - private front door and entrance hall to stairs and first floor landing, large lounge with picture window, double bedroom with built in wardrobe, kitchen and bathroom.

Outside there are large mainly laid to lawn communal gardens with established borders and a garage which is located to the rear. There is also residents and visitor parking.

Ffynches Lodge is pleasantly situated just off The Street in Rustington accessed from a private drive.

## FIRST FLOOR LANDING

**LOUNGE** 14' 2" x 13' 4" (4.32m x 4.06m)

**KITCHEN** 9' x 6' 2" (2.74m x 1.88m)

**BEDROOM** 12' 10" x 9' 9" (3.91m x 2.97m)

**REFITTED BATHROOM** 6' 6" x 5' 7" (1.98m x 1.7m)

GARAGE

**COMMUNAL GARDENS** 

90 THE STREET, RUSTINGTON, WEST SUSSEX, BN16 3NJ sales@hawkemetcalfe.co.uk www.hawkemetcalfe.co.uk