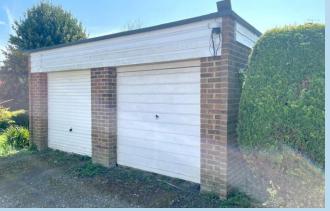

Outside there are large mainly laid to lawn communal gardens with established borders and a garage which is located to the rear. There is also residents and visitor parking.

Ffynches Lodge is pleasantly situated just off The Street in Rustington accessed from a private drive.

## FIRST FLOOR LANDING

**LOUNGE** 14' 2" x 13' 4" (4.32m x 4.06m)

**KITCHEN** 9' x 6' 2" (2.74m x 1.88m)

**BEDROOM** 12' 10" x 9' 9" (3.91m x 2.97m)

**REFITTED BATHROOM** 6' 6" x 5' 7" (1.98m x 1.7m)

GARAGE