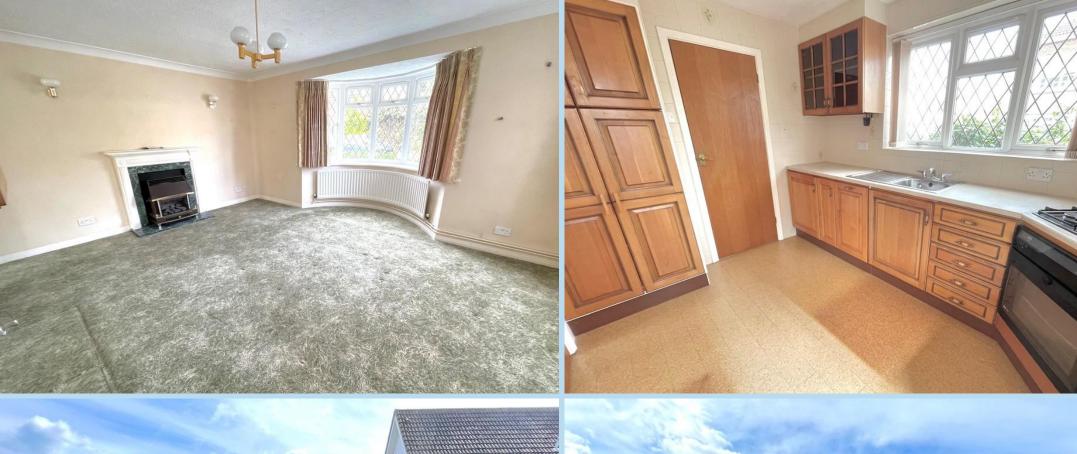

A detached house situated within the popular Dell Development in Angmering

In brief the accommodation comprises: - entrance hall, cloakroom, lounge, dining room, kitchen, master bedroom with en suite shower room/WC, two further bedrooms and a family bathroom/WC.

#### LOUNGE

15' 9" x 12' 5" (4.8m x 3.78m)

# **KITCHEN**

11' 5" x 8' 2" (3.48m x 2.49m)