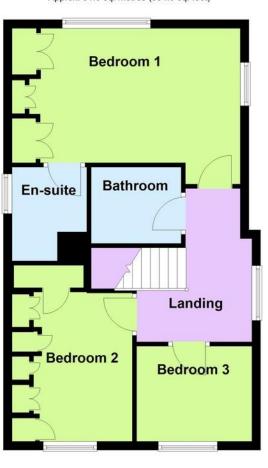

# Ground Floor

Approx. 49.0 sq. metres (527.3 sq. feet)

First Floor

Approx. 51.6 sq. metres (554.9 sq. feet)

Total area: approx. 100.5 sq. metres (1082.2 sq. feet)

#### **BEDROOM 1**

16' 4" x 10' 1" (4.98m x 3.07m)

# **EN SUITE SHOWER ROOMWC**

#### BEDROOM 2

11' 8" x 9' 2" (3.56m x 2.79m)

# **BEDROOM 3**

8' 7" x 8' 6" (2.62m x 2.59m)

## **FAMILY BATHROOMWC**

**SOUTH REAR GARDEN** 