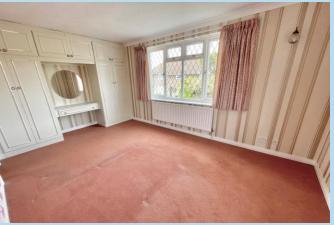

Onward Chain
- **Ground Floor** Cloakroom

- En Suite & Family **Bathroom**
- **Private Drive to Garage**
- South Facing Rear Garden
- Council Tax Band 'E'
- EPC Rating 'C'

A detached house situated within the popular Dell Development in Angmering

In brief the accommodation comprises: - entrance hall, cloakroom, lounge, dining room, kitchen, master bedroom with en suite shower room/WC, two further bedrooms and a family bathroom/WC.

Outside there is a private drive to a garage with electric roll up and over door, power and light and personal door to the rear garden.

The property is offered for sale with no onward chain.

Acorn Close is pleasantly situated within 'The Dell' development, just to the south of Angmering village and is accessed from Station Road and then Greenwood Drive.







# Ground Floor

Approx. 49.0 sq. metres (527.3 sq. feet)



First Floor

Approx. 51.6 sq. metres (554.9 sq. feet)



Total area: approx. 100.5 sq. metres (1082.2 sq. feet)

## **ENTRANCE HALL**

#### **CLOAKROOM**

#### LOUNGE

15' 9" x 12' 5" (4.8m x 3.78m)

## **DINING ROOM**

11' 5" x 8' 10" (3.48m x 2.69m)

# **KITCHEN**

11' 5" x 8' 2" (3.48m x 2.49m)

#### **BEDROOM 1**

16' 4" x 10' 1" (4.98m x 3.07m)

# **EN SUITE SHOWER ROOMWC**

#### BEDROOM 2

11' 8" x 9' 2" (3.56m x 2.79m)

# **BEDROOM 3**

8' 7" x 8' 6" (2.62m x 2.59m)

## **FAMILY BATHROOMWC**

**SOUTH REAR GARDEN** 

## PRIVATE DRIVE

## **GARAGE**

17' 9" x 9' (5.41m x 2.74m) max









01903 850450

90 THE STREET, RUSTINGTON, WEST SUSSEX, BN16 3NJ

sales@hawkemetcalfe.co.uk www.hawkemetcalfe.co.uk