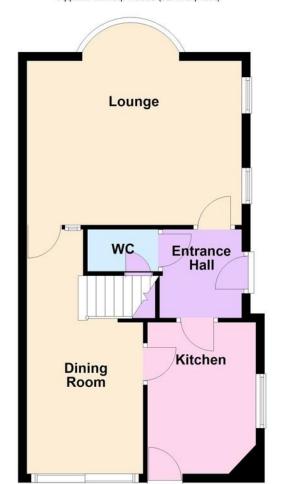

# Ground Floor

Approx. 49.0 sq. metres (527.3 sq. feet)

First Floor

Approx. 51.6 sq. metres (554.9 sq. feet)

Total area: approx. 100.5 sq. metres (1082.2 sq. feet)

## **ENTRANCE HALL**

#### **CLOAKROOM**

#### LOUNGE

15' 9" x 12' 5" (4.8m x 3.78m)

## **DINING ROOM**

11' 5" x 8' 10" (3.48m x 2.69m)

# **KITCHEN**

11' 5" x 8' 2" (3.48m x 2.49m)