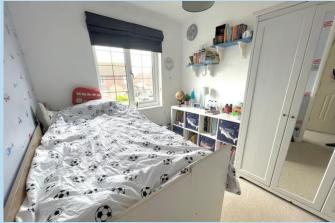

## **BEDROOM 2**

9' 7" x 8' (2.92m x 2.44m)

## **BEDROOM 3**

6' 8" x 6' 5" (2.03m x 1.96m)