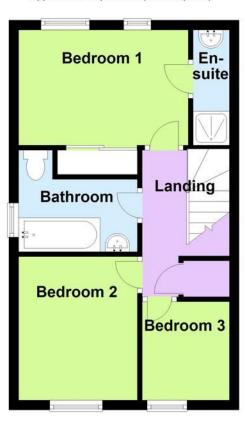

## First Floor

Approx. 33.1 sq. metres (356.1 sq. feet)

Total area: approx. 80.9 sq. metres (871.0 sq. feet)

## BEDROOM1

11' 6" x 7' 9" (3.51m x 2.36m)

## **EN SUITE SHOWER ROOM**

## **BEDROOM 2**

9' 7" x 8' (2.92m x 2.44m)

## **BEDROOM 3**

6' 8" x 6' 5" (2.03m x 1.96m)