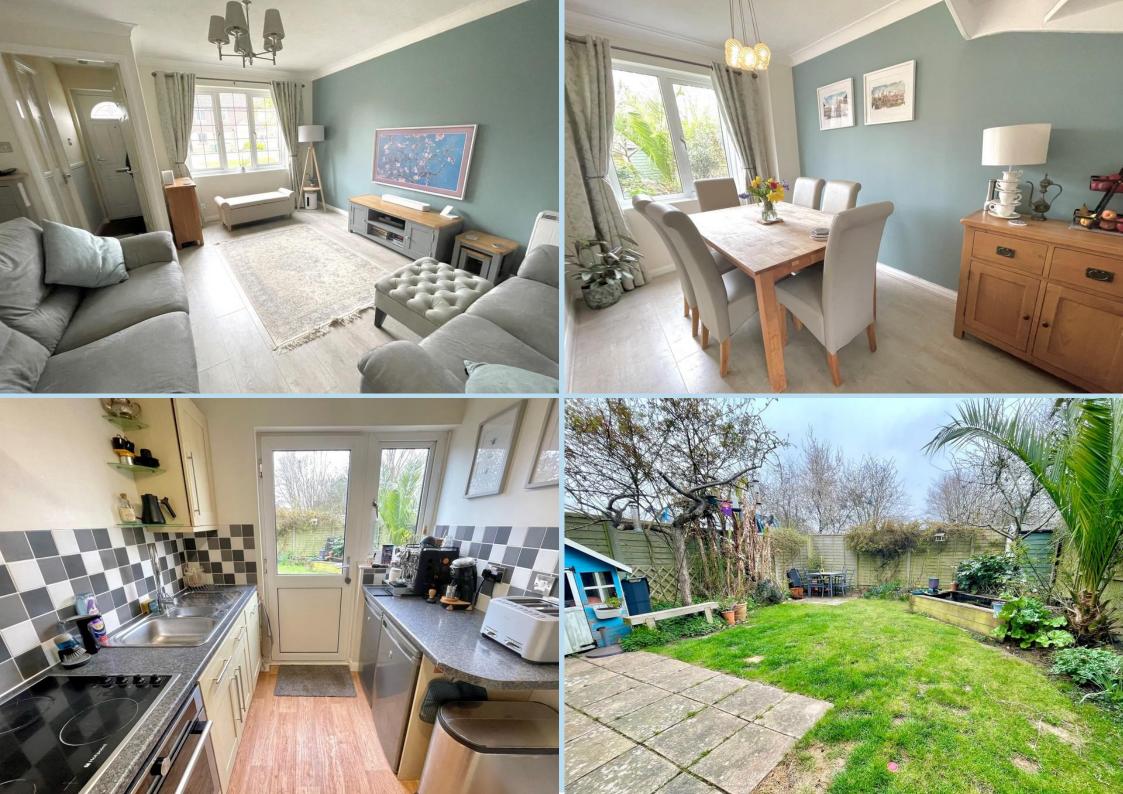

A modern three bedroom semi detached house with off road parking for numerous vehicles and a private south aspect rear garden which backs onto an area of open green space.

In brief the accommodation comprises: - entrance hall, ground floor cloakroom, lounge, dining area, kitchen, master bedroom with en suite shower room, two further bedrooms and a family bathroom. Outside there is a long private drive that provides off road parking for several vehicles and then an additional private off road space as well as the garage.

Features include electric heating, double glazing, electric car charger and the house is offered for sale in excellent decorative order with internal viewing recommended.

Compass Close is situated mid-way between Littlehampton and Rustington and is accessed from The Faroes off Fastnet Way.