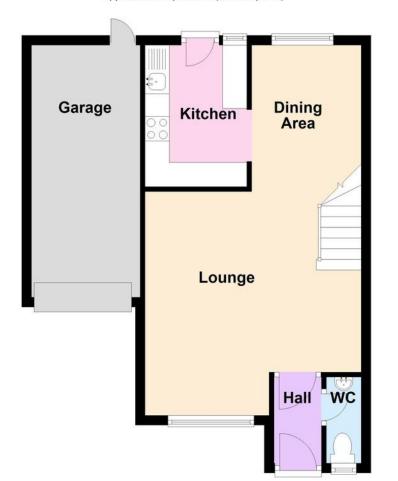

## **Ground Floor**

Approx. 47.8 sq. metres (514.9 sq. feet)

## **ENTRANCE HALL**

#### CLOAKROOM

#### LOUNGE

15' 2" x 14' 8" (4.62m x 4.47m) max

#### **DINING AREA**

9' 10" x 7' 5" (3m x 2.26m)

#### **KITCHEN**

9' 5" x 7' (2.87m x 2.13m)

## **BATHROOMWC**

LONG PRIVATE DRIVE

## **GARAGE**

17' x 8' 4" (5.18m x 2.54m)

ADDITIONAL OFF ROAD PARKING

01903 850450

90 THE STREET, RUSTINGTON, WEST SUSSEX, **BN163NJ** 