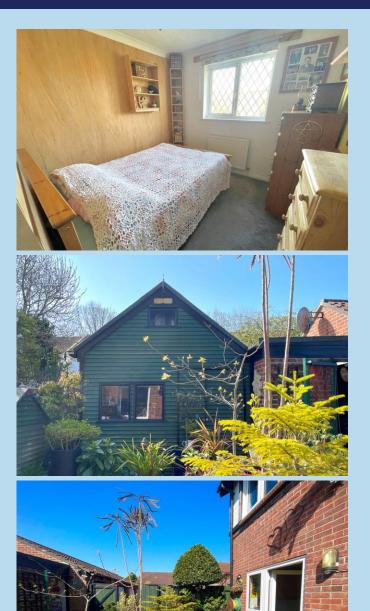

A three bedroom end of terrace house with feature extended garage/workshop and a very useful garden room with 'hayloft' above. The current vendors use these rooms as another sitting room and den, it has power and light.

In brief the accommodation comprises: - entrance hall, lounge, kitchen/dining room, three bedrooms, the main bedroom has a 'walk-in' dressing room with hanging rails and wardrobes; and a family bathroom.

#### **GARDEN ROOM**

12' 5" x 10' (3.78m x 3.05m) with 'hayloft' above