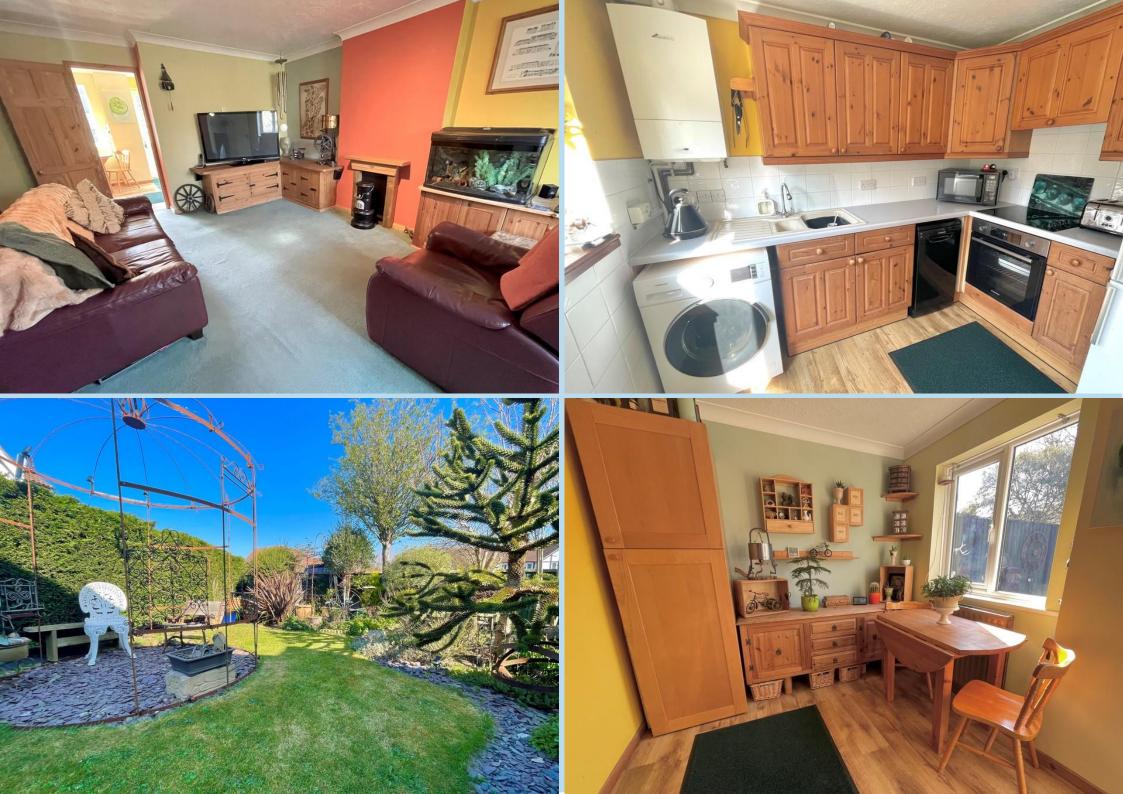

In brief the accommodation comprises: - entrance hall, lounge, kitchen/dining room, three bedrooms, the main bedroom has a 'walk-in' dressing room with hanging rails and wardrobes; and a family bathroom.

Outside there are delightful gardens to three sides stocked with a variety of plants and shrubs. The rear garden has a paved patio area and a raised fishpond.

As well as the extra large garage/workshop, there is a drive that provides off road parking.

#### **ENTRANCE HALL**

LOUNGE 15' 9" x 11' 10" (4.8m x 3.61m) minimum

**KITCHEN/DINING ROOM** 14' 8" x 9' 2" (4.47m x 2.79m)

**BEDROOM 1** 13' 10" x 8' 6" (4.22m x 2.59m)

**BEDROOM 2** 11' 2" x 8' 7" (3.4m x 2.62m)