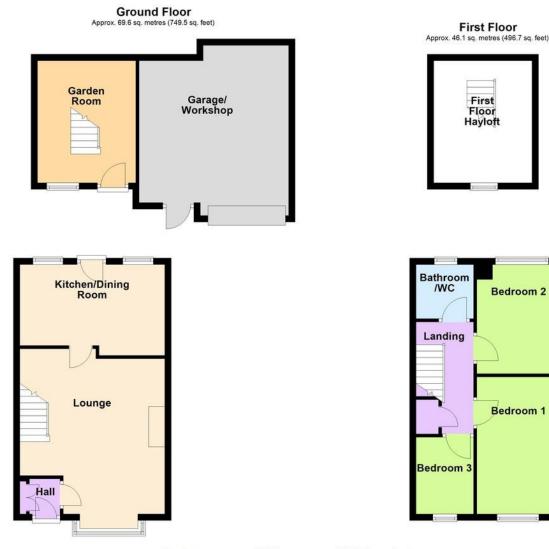

In brief the accommodation comprises: - entrance hall, lounge, kitchen/dining room, three bedrooms, the main bedroom has a 'walk-in' dressing room with hanging rails and wardrobes; and a family bathroom.

Total area: approx. 115.8 sq. metres (1246.2 sq. feet)

#### **ENTRANCE HALL**

LOUNGE 15' 9" x 11' 10" (4.8m x 3.61m) minimum

**KITCHEN/DINING ROOM** 14' 8" x 9' 2" (4.47m x 2.79m)

**BEDROOM 1** 13' 10" x 8' 6" (4.22m x 2.59m)

**BEDROOM 2** 11' 2" x 8' 7" (3.4m x 2.62m)

**BEDROOM 3** 7' 9" x 5' 10" (2.36m x 1.78m)

BATHROOMWC

### SIDE DRIVE/OFF ROAD PARKING

GARAGE/WORKSHOP 15' 2" x 17' 11" (4.62m x 5.46m) maximum

#### **GARDEN ROOM**

12' 5" x 10' (3.78m x 3.05m) with 'hayloft' above