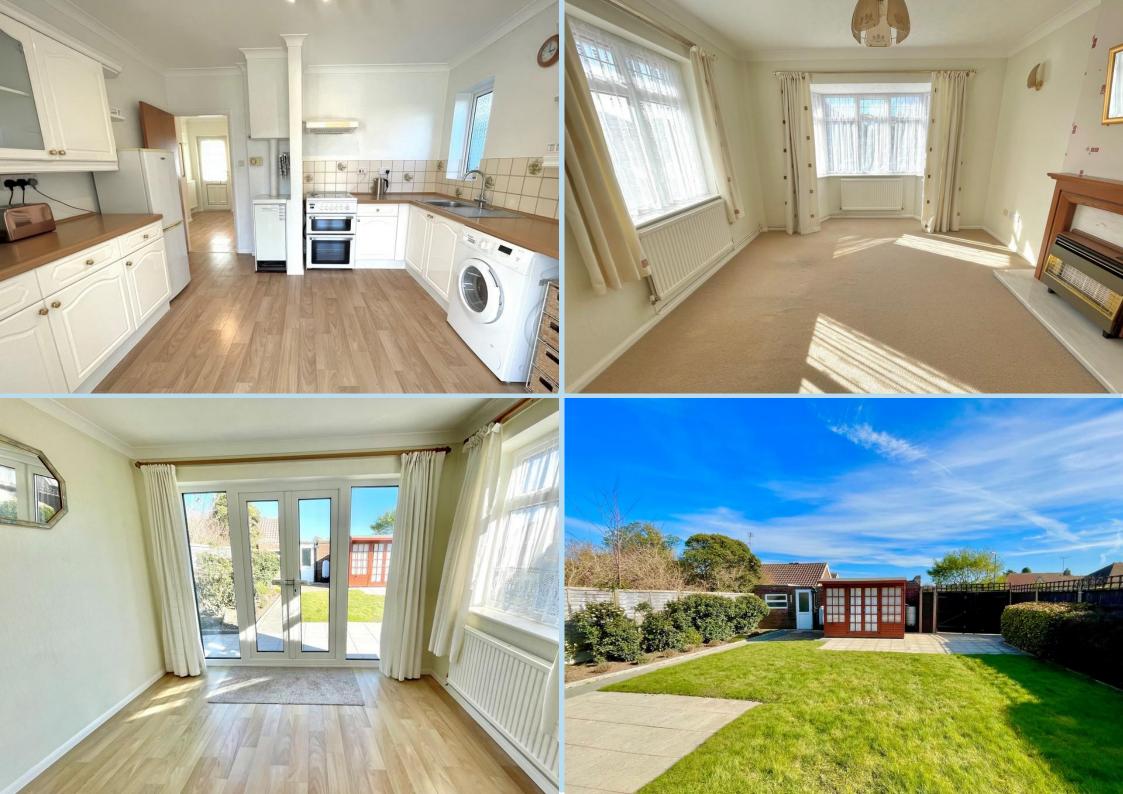

An attractive bay fronted detached bungalow pleasantly situated on a elevated corner plot in Rustington.

In brief the accommodation comprises: - front porch, entrance hall, lounge, refitted kitchen and extended dining area, two bedrooms, bathroom and separate WC. Outside there is a private drive and garage to the rear along with wide gated access into the rear garden which is a particular feature of the property.

Other features include, gas central heating, double glazing, very good order throughout and the bungalow is offered for sale with no onward chain.

The property is situated on a corner plot on the corner of North Lane and Acre Close, within close proximity of the village centre and shops. Local buses pass close by giving easy access to surrounding areas.

### **KITCHEN**

12' x 10' (3.66m x 3.05m)

### LOUNGE

15' 10" x 12' (4.83m x 3.66m) max