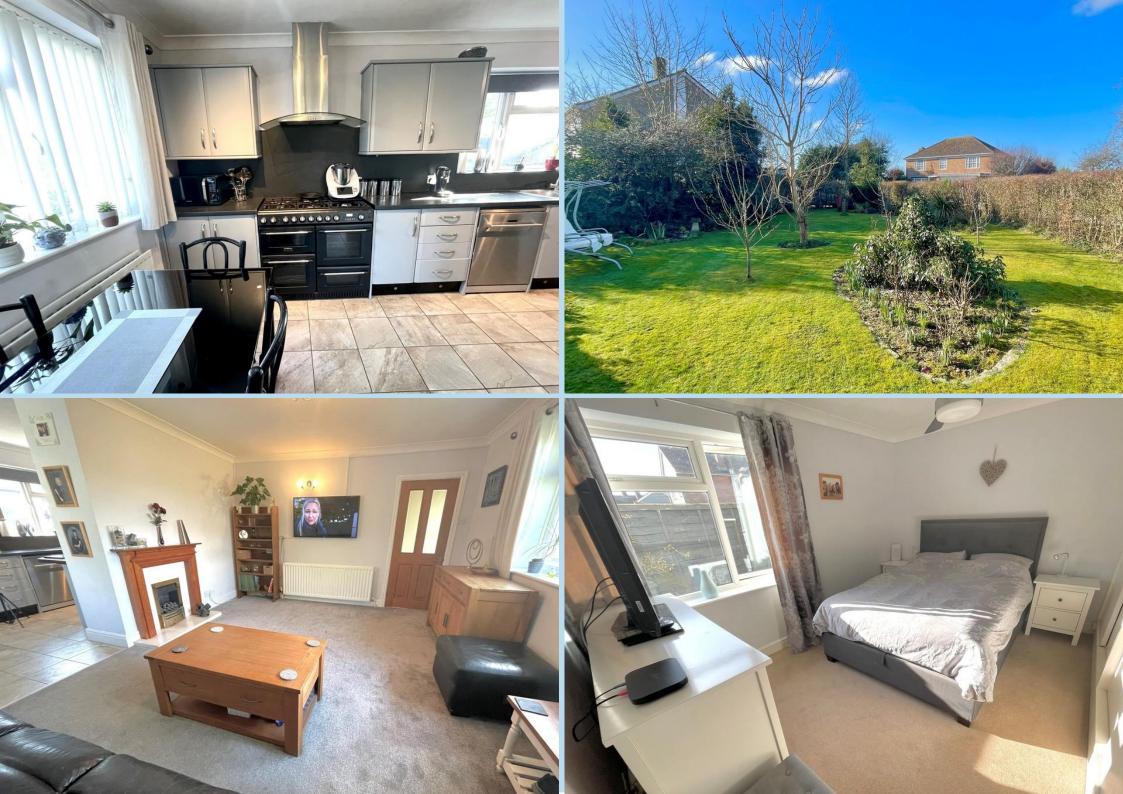

A particularly spacious detached bungalow occupying a corner plot with generous size gardens and versatile accommodation.

In brief the accommodation comprises: - Entrance hall, lounge, kitchen, inner hall, three bedrooms, shower room/WC, two conservatories and a study. Outside there is a private drive and an additional off road parking area along with a garage.

Features include double glazing, gas central heating, modern kitchen, versatile accommodation and the property is offered for sale with no onward chain.

Holly Drive is pleasantly located to the north of Littlehampton in Toddington and runs off Toddington Lane.

#### **ENTRANCE HALL**

**LOUNGE** 16' x 12' 7" (4.88m x 3.84m)

**KITCHEN** 20' 6" x 7' 5" (6.25m x 2.26m)

**CONSERVATORY 1** 18' 2" x 9' 6" (5.54m x 2.9m)

**STUDY/OFFICE** 10' 4" x 9' 6" (3.15m x 2.9m)

**INNER HALL** 

**BEDROOM 1** 12' 7" x 10' 10" (3.84m x 3.3m)

**BEDROOM 2** 11' x 9' (3.35m x 2.74m)

**BEDROOM 3** 10' 6" x 9' 2" (3.2m x 2.79m)