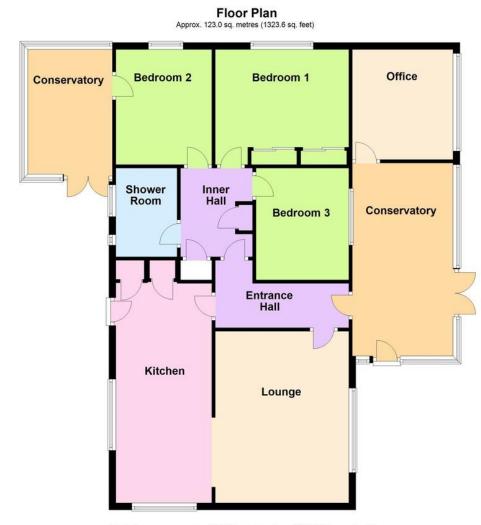

Total area: approx. 123.0 sq. metres (1323.6 sq. feet)

#### **ENTRANCE HALL**

**LOUNGE** 16' x 12' 7" (4.88m x 3.84m)

**KITCHEN** 20' 6" x 7' 5" (6.25m x 2.26m)

**CONSERVATORY 1** 18' 2" x 9' 6" (5.54m x 2.9m)

**STUDY/OFFICE** 10' 4" x 9' 6" (3.15m x 2.9m)

**INNER HALL** 

**BEDROOM 1** 12' 7" x 10' 10" (3.84m x 3.3m)

**BEDROOM 2** 11' x 9' (3.35m x 2.74m)

**BEDROOM 3** 10' 6" x 9' 2" (3.2m x 2.79m)

#### SHOWER ROOM/WC

**CONSERVATORY 2** 11' 9" x 8' (3.58m x 2.44m)

**GARAGE** 17' 5" x 10' (5.31m x 3.05m)