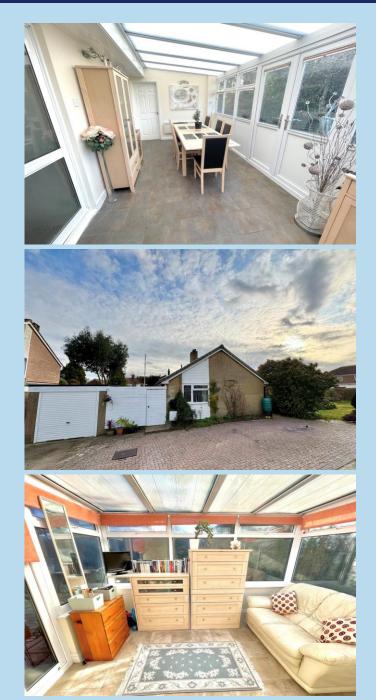

A particularly spacious detached bungalow occupying a corner plot with generous size gardens and versatile accommodation.

In brief the accommodation comprises: - Entrance hall, lounge, kitchen, inner hall, three bedrooms, shower room/WC, two conservatories and a study. Outside there is a private drive and an additional off road parking area along with a garage.

Features include double glazing, gas central heating, modern kitchen, versatile accommodation and the property is offered for sale with no onward chain.

Holly Drive is pleasantly located to the north of Littlehampton in Toddington and runs off Toddington Lane.