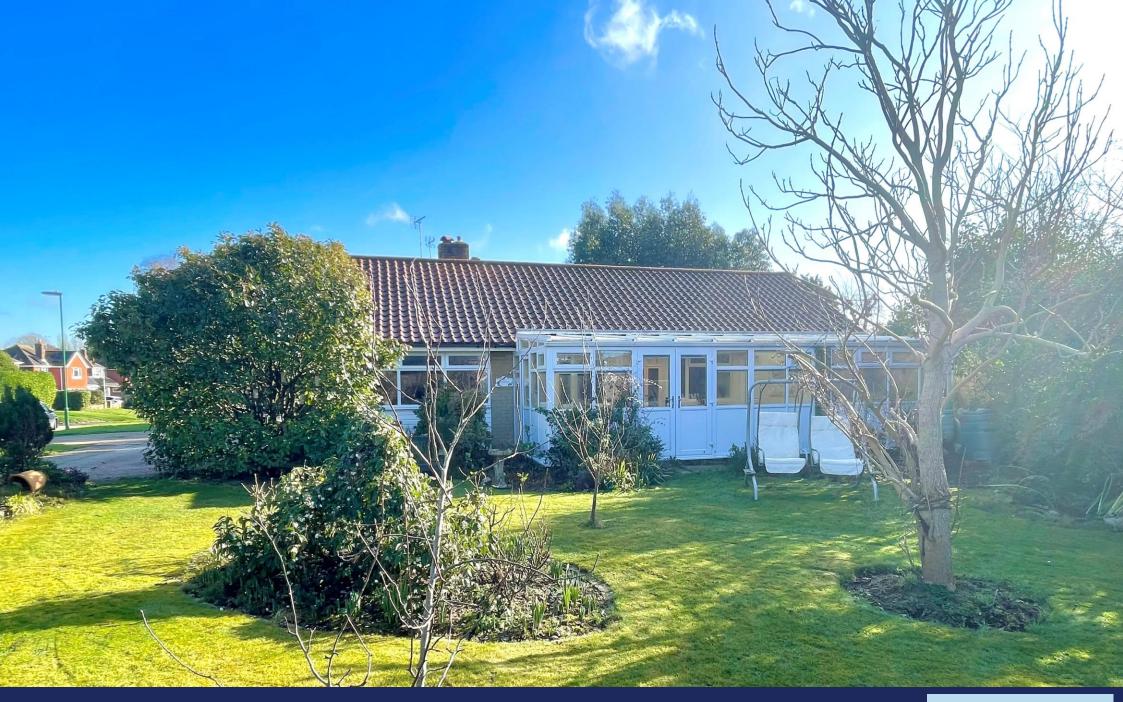

A particularly spacious detached bungalow occupying a corner plot with generous size gardens and versatile accommodation.

In brief the accommodation comprises: - Entrance hall, lounge, kitchen, inner hall, three bedrooms, shower room/WC, two conservatories and a study. Outside there is a private drive and an additional off road parking area along with a garage.

Features include double glazing, gas central heating, modern kitchen, versatile accommodation and the property is offered for sale with no onward chain.

Holly Drive is pleasantly located to the north of Littlehampton in Toddington and runs off Toddington Lane.