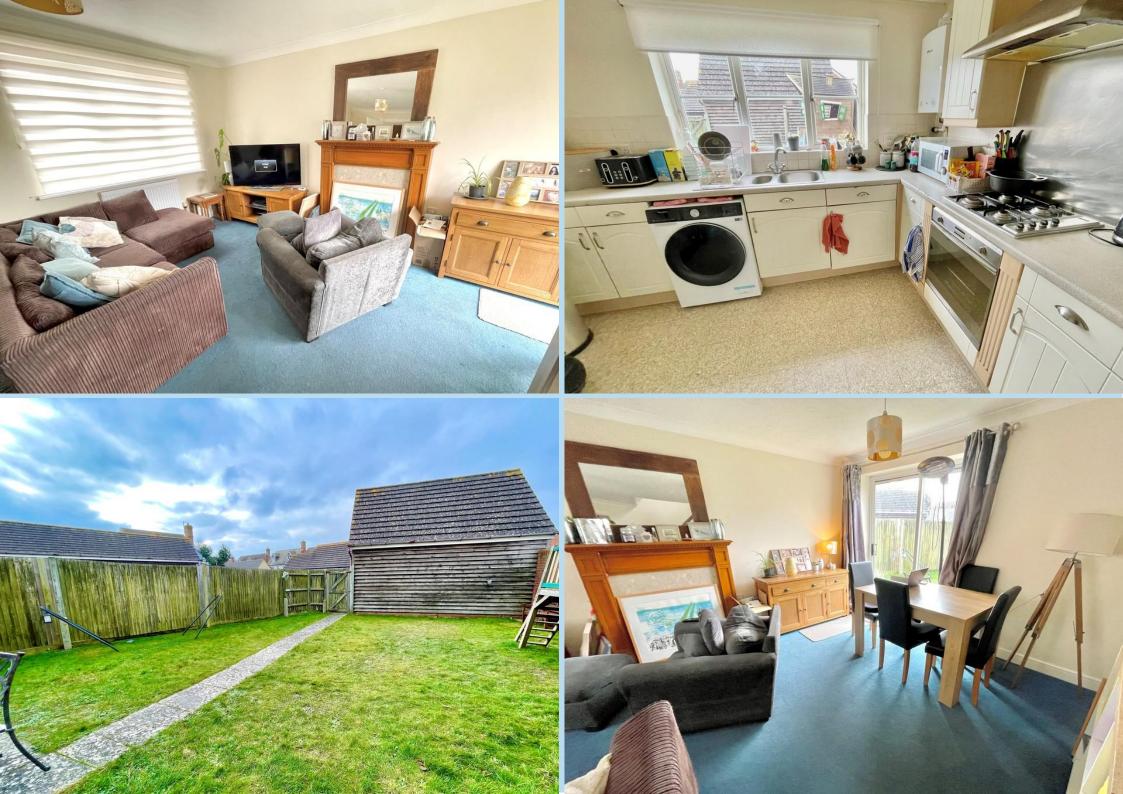

#### KITCHEN

10' 7" x 9' 2" (3.23m x 2.79m)

#### LOUNGE/DINING ROOM

16' 2" x 15' 8" (4.93m x 4.78m)

BEDROOM 1 12' 4" x 10' 11" (3.76m x 3.33m)

### FAMILY BATHROOM/WC

WEST FACING REAR GARDEN