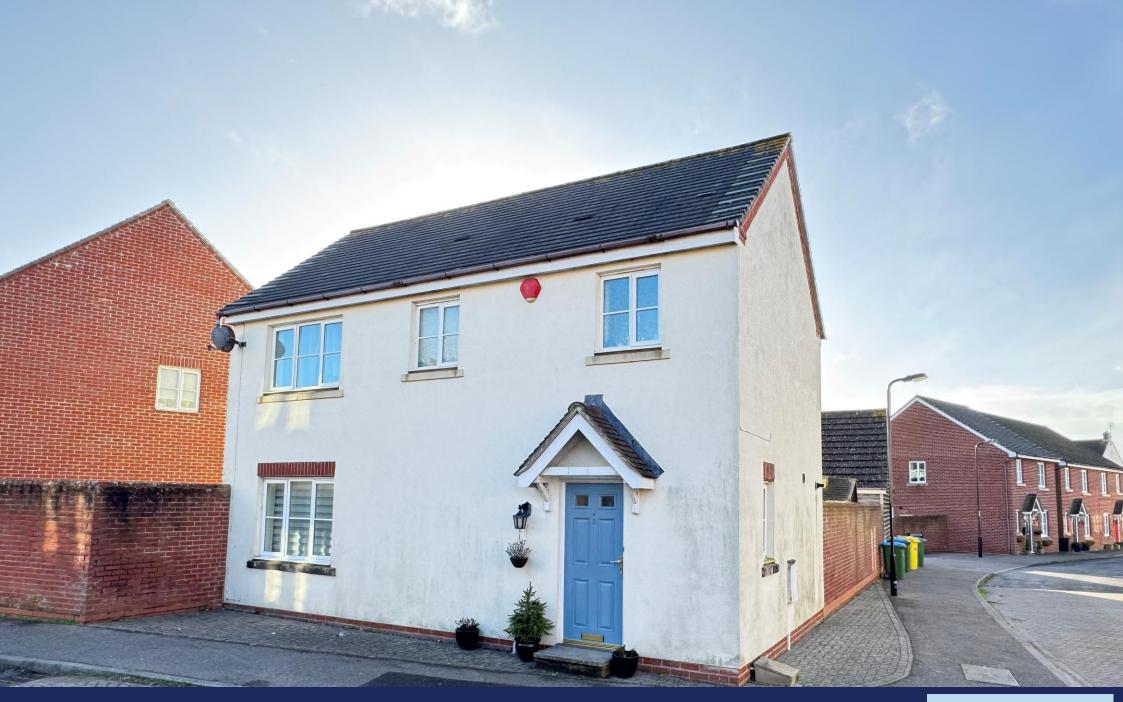

10 Roman Avenue, Angmering BN16 4GH £365,000 Freehold

A three bedroom modern detached house with en suite shower room, two allocated off road parking spaces and a garage to the rear.

The property is pleasantly situated within the Bramley Green Development in Angmering and Roman Avenue runs between Rowan Way and Oakwood Drive.

In brief the accommodation comprises: - Entrance hall, ground floor cloakroom, lounge/dining room, kitchen, three bedrooms, en suite shower room/WC and a family bathroom. Outside there is a west facing rear garden, two private parking spaces and a garage.