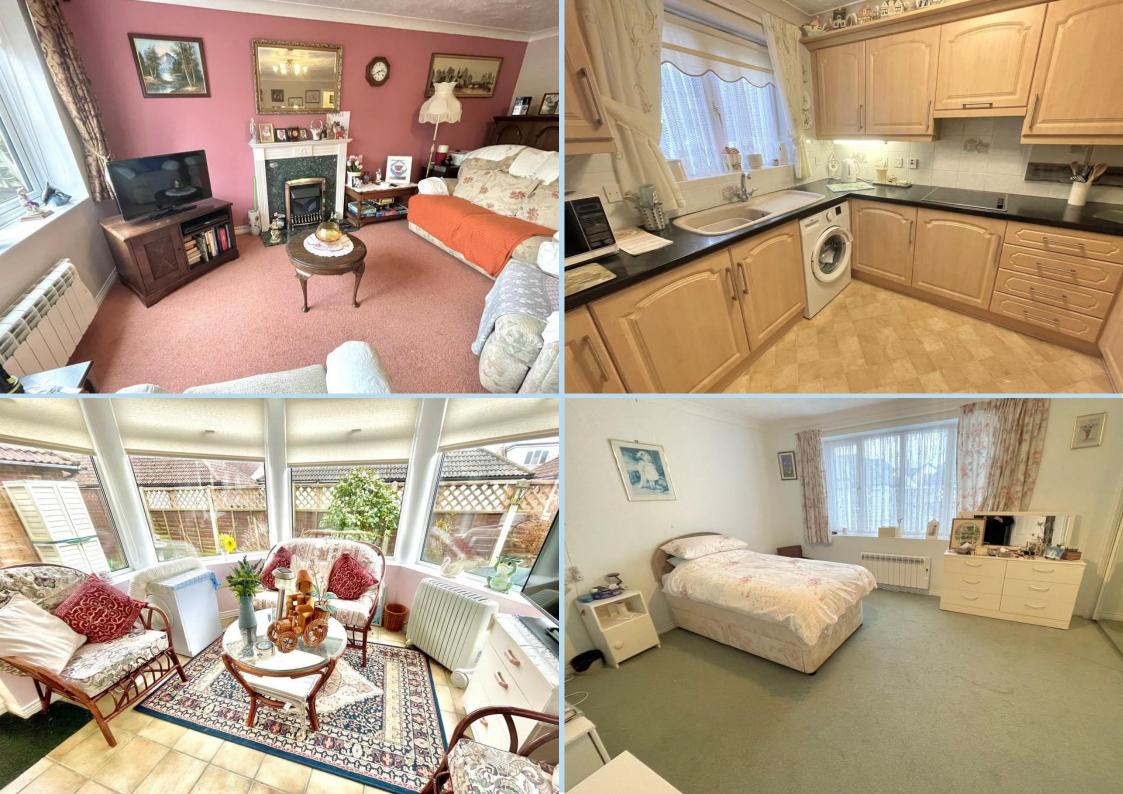

A rarely available ground floor flat with it's own private courtyard garden, very pleasantly located within a residential development for those of state retirement age and above.

In brief the accommodation comprises:- private front door and entrance hall, inner hall, spacious lounge, conservatory, kitchen, two double bedrooms and a shower room/WC.

Outside, the flat enjoys it's own private south facing courtyard style garden.

Features include a 24 hour emergency pull cord, resident development manager, modern electric heating, double glazing and the flat is offered for sale with no onward chain.

Total area: approx. 88.6 sq. metres (953.5 sq. feet)

**ENTRANCE HALL** 

CLOAKROOM

**INNER HALL** 

LOUNGE 17' 8" x 16' 3" (5.38m x 4.95m)

**CONSERVATORY** 10' 3" x 10' 1" (3.12m x 3.07m)

**KITCHEN** 9' 9" x 8' 3" (2.97m x 2.51m)

**BEDROOM 1** 15' 5" x 11' 5" (4.7m x 3.48m)

**BEDROOM 2** 11' 4" x 9' 10" (3.45m x 3m)

REFITTED MODERN SHOWER ROOM/WC

PRIVATE SOUTH FACING COURTYARD GARDEN

**GARAGE** Available separately, if required.

90 THE STREET, RUSTINGTON, WEST SUSSEX, BN16 3NJ sales@hawkemetcalfe.co.uk www.hawkemetcalfe.co.uk