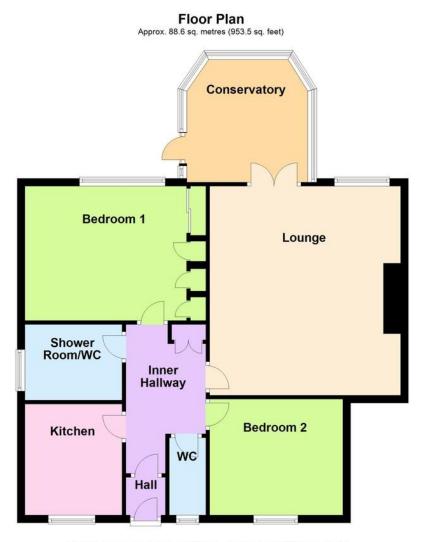

A rarely available ground floor flat with it's own private courtyard garden, very pleasantly located within a residential development for those of state retirement age and above.

In brief the accommodation comprises:- private front door and entrance hall, inner hall, spacious lounge, conservatory, kitchen, two double bedrooms and a shower room/WC.

Total area: approx. 88.6 sq. metres (953.5 sq. feet)

**ENTRANCE HALL** 

CLOAKROOM

**INNER HALL** 

LOUNGE 17' 8" x 16' 3" (5.38m x 4.95m)

**CONSERVATORY** 10' 3" x 10' 1" (3.12m x 3.07m)

**KITCHEN** 9' 9" x 8' 3" (2.97m x 2.51m)

**BEDROOM 1** 15' 5" x 11' 5" (4.7m x 3.48m)

**BEDROOM 2** 11' 4" x 9' 10" (3.45m x 3m)

REFITTED MODERN SHOWER ROOM/WC

PRIVATE SOUTH FACING COURTYARD GARDEN

**GARAGE** Available separately, if required.

90 THE STREET, RUSTINGTON, WEST SUSSEX, BN16 3NJ sales@hawkemetcalfe.co.uk www.hawkemetcalfe.co.uk