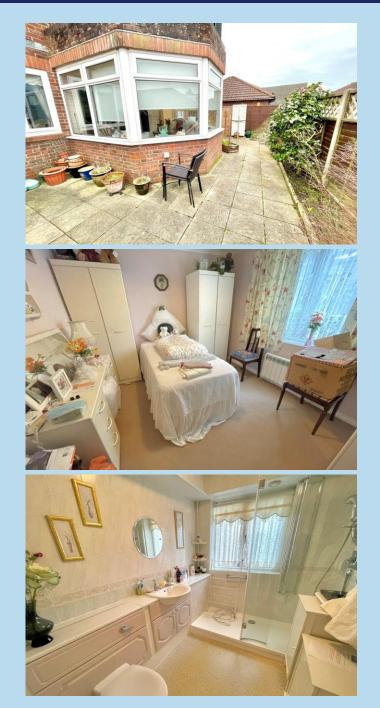

A rarely available ground floor flat with it's own private courtyard garden, very pleasantly located within a residential development for those of state retirement age and above.

In brief the accommodation comprises:- private front door and entrance hall, inner hall, spacious lounge, conservatory, kitchen, two double bedrooms and a shower room/WC.

Outside, the flat enjoys it's own private south facing courtyard style garden.

Features include a 24 hour emergency pull cord, resident development manager, modern electric heating, double glazing and the flat is offered for sale with no onward chain.

**BEDROOM 1** 15' 5" x 11' 5" (4.7m x 3.48m)

**BEDROOM 2** 11' 4" x 9' 10" (3.45m x 3m)

REFITTED MODERN SHOWER ROOM/WC

PRIVATE SOUTH FACING COURTYARD GARDEN

**GARAGE** Available separately, if required.

90 THE STREET, RUSTINGTON, WEST SUSSEX, BN16 3NJ sales@hawkemetcalfe.co.uk www.hawkemetcalfe.co.uk