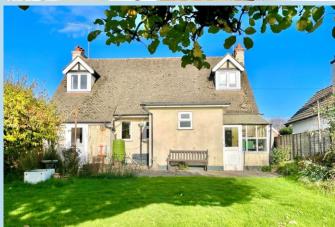

A detached chalet style property pleasantly situated in a private road in south Rustington between the village centre and seafront.

In brief the accommodation comprises: - entrance hall, inner hall, bay fronted lounge and dining room, ground floor fourth bedroom/study, bathroom/WC, additional separate shower/utility room and three first floor bedrooms. Outside there is a front garden, private drive to garage and a feature well established 75' x 50' south facing rear garden.

#### **SOUTH FACING REAR GARDEN**

75' x 50' (22.86m x 15.24m)

01903 850450

90 THE STREET, RUSTINGTON, WEST SUSSEX, BN16 3NJ

sales@hawkemetcalfe.co.uk www.hawkemetcalfe.co.uk