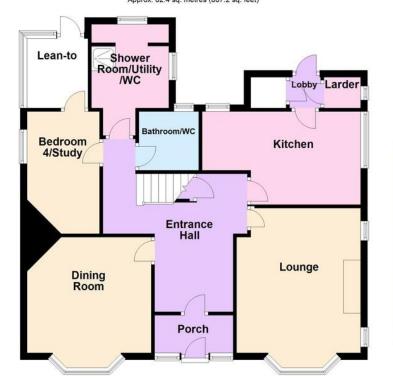

# Ground Floor Approx. 82.4 sq. metres (887.2 sq. feet)

First Floor

Approx. 53.9 sq. metres (580.7 sq. feet)

Total area: approx. 136.4 sq. metres (1467.8 sq. feet)

#### **ENTRANCE HALL**

#### **INNER HALL**

10' x 7' 6" (3.05m x 2.29m) average measurement

#### LOUNGE

13' 10" x 12' (4.22m x 3.66m)

#### **DINING ROOM**

12' 6" x 12' (3.81m x 3.66m)

# **BEDROOM 4/STUDY**

12' 4" x 7' 10" (3.76m x 2.39m)

## SHOWER ROOM/WC/UTILITY ROOM

#### **BATHROOM/WC**

#### **KITCHEN**

13' 3" x 9' (4.04m x 2.74m)

# PRIVATE DRIVE TO GARAGE

#### **SOUTH FACING REAR GARDEN**

75' x 50' (22.86m x 15.24m)

01903 850450

90 THE STREET, RUSTINGTON, WEST SUSSEX, BN16 3NJ

sales@hawkemetcalfe.co.uk www.hawkemetcalfe.co.uk