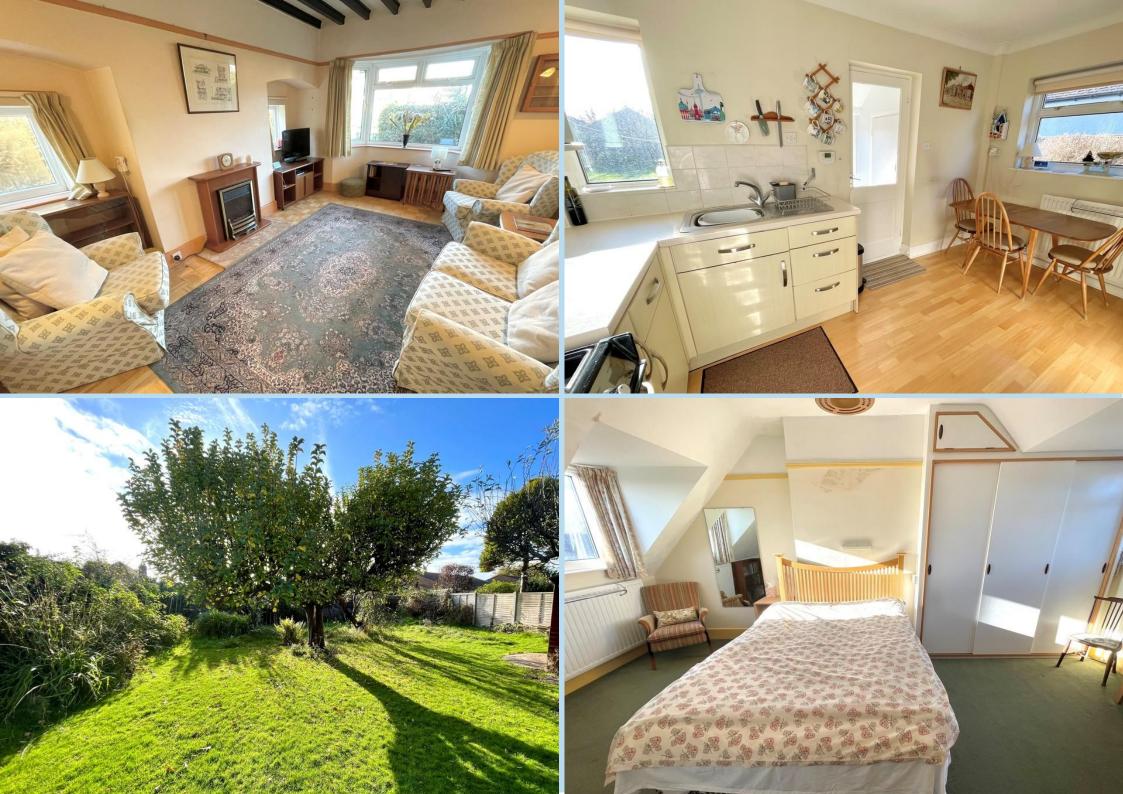

A detached chalet style property pleasantly situated in a private road in south Rustington between the village centre and seafront.

In brief the accommodation comprises: - entrance hall, inner hall, bay fronted lounge and dining room, ground floor fourth bedroom/study, bathroom/WC, additional separate shower/utility room and three first floor bedrooms. Outside there is a front garden, private drive to garage and a feature well established 75' x 50' south facing rear garden.

In our opinion there is lots of scope and potential for a new owner to re-configure and modernise the accommodation to create a spacious and versatile property with lovely grounds in a most sought after road.

#### **SOUTH FACING REAR GARDEN**

75' x 50' (22.86m x 15.24m)

01903 850450

90 THE STREET, RUSTINGTON, WEST SUSSEX, BN16 3NJ

sales@hawkemetcalfe.co.uk www.hawkemetcalfe.co.uk