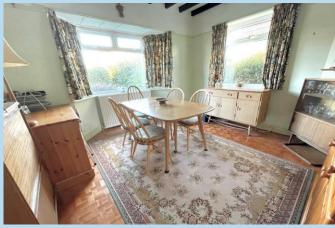

n between the village centre and seafront.

In brief the accommodation comprises: - entrance hall, inner hall, bay fronted lounge and dining room, ground floor fourth bedroom/study, bathroom/WC, additional separate shower/utility room and three first floor bedrooms. Outside there is a front garden, private drive to garage and a feature well established 75' x 50' south facing rear garden.

In our opinion there is lots of scope and potential for a new owner to re-configure and modernise the accommodation to create a spacious and versatile property with lovely grounds in a most sought after road.

Knightscroft Avenue runs parallel to The Street and runs between Sea Lane and Broadmark Lane, which has an electrically operated gated access.

Private road charge of approximately £140 per annum.







# Ground Floor Approx. 82.4 sq. metres (887.2 sq. feet)





First Floor

Approx. 53.9 sq. metres (580.7 sq. feet)

Total area: approx. 136.4 sq. metres (1467.8 sq. feet)

#### **ENTRANCE HALL**

#### **INNER HALL**

10' x 7' 6" (3.05m x 2.29m) average measurement

#### LOUNGE

13' 10" x 12' (4.22m x 3.66m)

#### **DINING ROOM**

12' 6" x 12' (3.81m x 3.66m)

# **BEDROOM 4/STUDY**

12' 4" x 7' 10" (3.76m x 2.39m)

## SHOWER ROOM/WC/UTILITY ROOM

#### **BATHROOM/WC**

#### **KITCHEN**

13' 3" x 9' (4.04m x 2.74m)

#### **BEDROOM 1**

17' 9" x 11' 2" (5.41m x 3.4m)

#### **BEDROOM 2**

17' 8" x 10' 7" (5.38m x 3.23m)

## **BEDROOM 3**

12' 2" x 9' (3.71m x 2.74m)

# PRIVATE DRIVE TO GARAGE

#### **SOUTH FACING REAR GARDEN**

75' x 50' (22.86m x 15.24m)









01903 850450

90 THE STR