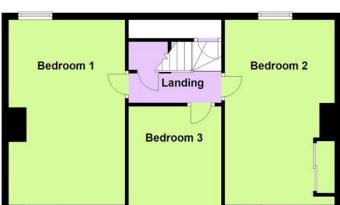

# Ground Floor Approx. 82.4 sq. metres (887.2 sq. feet)

First Floor

Approx. 53.9 sq. metres (580.7 sq. feet)

Total area: approx. 136.4 sq. metres (1467.8 sq. feet)

#### **BEDROOM 1**

17' 9" x 11' 2" (5.41m x 3.4m)

#### **BEDROOM 2**

17' 8" x 10' 7" (5.38m x 3.23m)

## **BEDROOM 3**

12' 2" x 9' (3.71m x 2.74m)