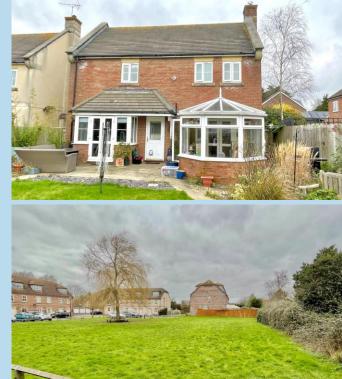

allocated off road parking space and the double width garage.

- **Kitchen/Dining Room**
- Garden

- Double Garage
- Council Tax Band 'F'
- EPC Rating 'C'
- South Facing Rear

A modern 4 bedroom detached house with a south facing larger than average

# CONSERVATORY

11' 7" x 8' (3.53m x 2.44m)

#### BEDROOM 4 10' 10" x 8' (3.3m x 2.44m) max

FAMILY BATHROOM

SOUTH FACING REAR GARDEN

DOUBLE WIDTH GARAGE

18' 9" x 18' (5.72m x 5.49m)