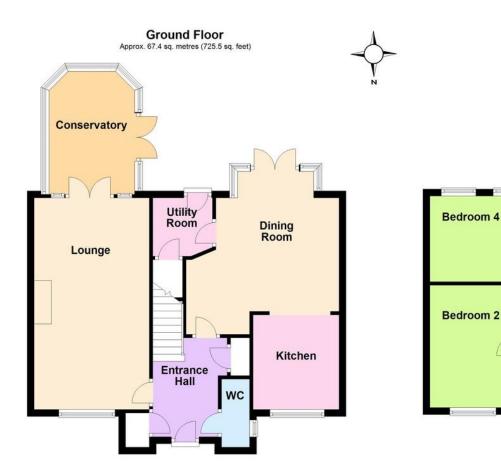

Total area: approx. 124.8 sq. metres (1343.4 sq. feet)

#### ENTRANCE HALL

#### **GROUND FLOOR CLOAKROOM**

LARGE LOUNGE

20' x 11' (6.1m x 3.35m)

# CONSERVATORY

11' 7" x 8' (3.53m x 2.44m)

### **KITCHEN/DINING ROOM**

24' 1" x 14' 5" (7.34m x 4.39m) max

# UTILITY ROOM

BEDROOM 1 11' 9" x 11' 5" (3.58m x 3.48m)