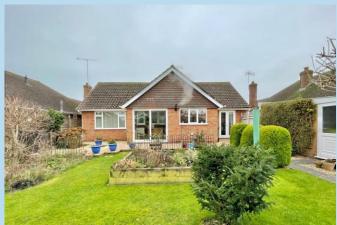

The rear garden is a particular feature with a variety of different "sections" which will appeal to a keen gardener.

Andrew Close is a popular and sought after location in Rustington and is close to the village centre and shops. Access is from Old Manor Road which in turn leads into The Street.

# **REAR GARDEN** 51' x 45' (15.54m x 13.72m)