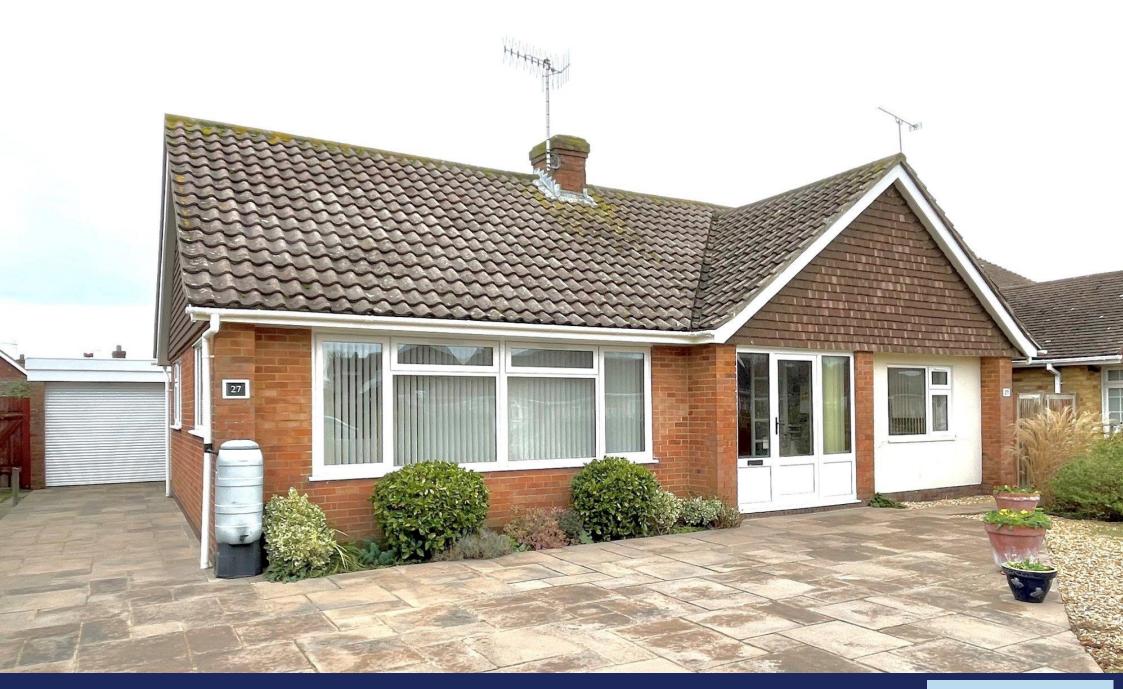

27 Andrew Close, Rustington BN16 3QE **£525,000 Freehold** 

A detached 2 bedroom bungalow which is conveniently situated in central Rustington, close to the comprehensive shopping parades.

In brief the accommodation comprises: - Front porch, entrance hall, spacious double aspect 'L' shaped lounge/dining room, refitted kitchen, shower room and separate WC and a useful utility /garden room. There are also 2 good size bedrooms.

Outside to the front there is a garden and private drive which provides off road parking for several vehicles and accesses a detached garage with electric roller door, power, light and personal door to the rear garden.