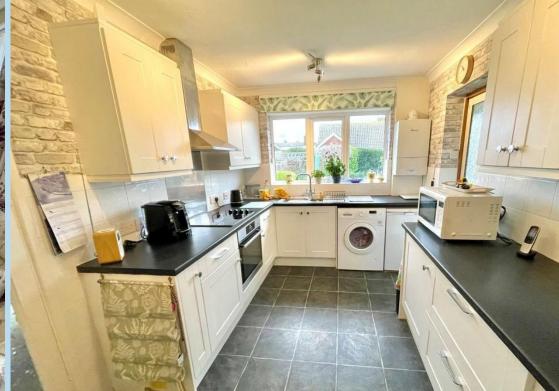

arden is a particular feature with a variety of different "sections" which will appeal to a keen gardener.

Andrew Close is a popular and sought after location in Rustington and is close to the village centre and shops. Access is from Old Manor Road which in turn leads into The Street.









Total area: approx. 89.5 sq. metres (963.0 sq. feet)

#### PORCH

#### **ENTRANCE HALL**

# **LOUNGE/DINING ROOM** 21' 4" x 18' 2" (6.5m x 5.54m) max

### **KITCHEN**

15' x 8' 7" (4.57m x 2.62m)

## **UTILITY/GARDEN ROOM** 8' 2" x 6' (2.49m x 1.83m)

**SHOWER ROOM** 

**SEPARATE WC** 

### **BEDROOM 1** 12' x 12' (3.66m x 3.66m)

### **BEDROOM 2** 11' 10" x 9' 9" (3.61m x 2.97m)

### PRIVATE DRIVE

# **GARAGE** 16' 10" x 8' 3" (5.13m x 2.51m)

# **REAR GARDEN** 51' x 45' (15.54m x 13.72m)