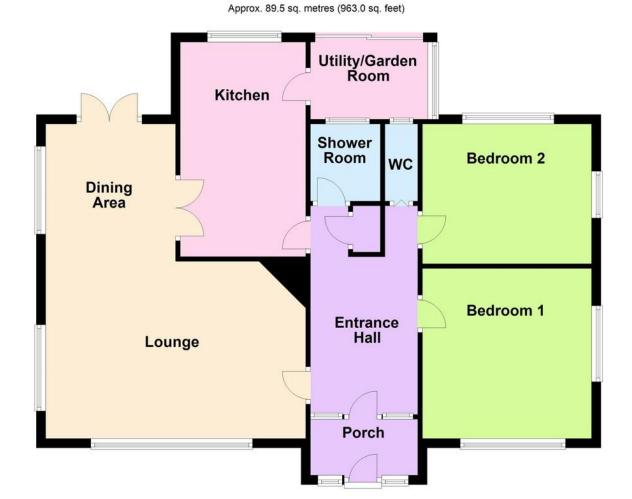

Total area: approx. 89.5 sq. metres (963.0 sq. feet)

#### PORCH

#### **ENTRANCE HALL**

# **LOUNGE/DINING ROOM** 21' 4" x 18' 2" (6.5m x 5.54m) max

### **KITCHEN**

15' x 8' 7" (4.57m x 2.62m)

## **UTILITY/GARDEN ROOM** 8' 2" x 6' (2.49m x 1.83m)

**SHOWER ROOM** 

**SEPARATE WC** 

### **BEDROOM 1** 12' x 12' (3.66m x 3.66m)

### **BEDROOM 2** 11' 10" x 9' 9" (3.61m x 2.97m)