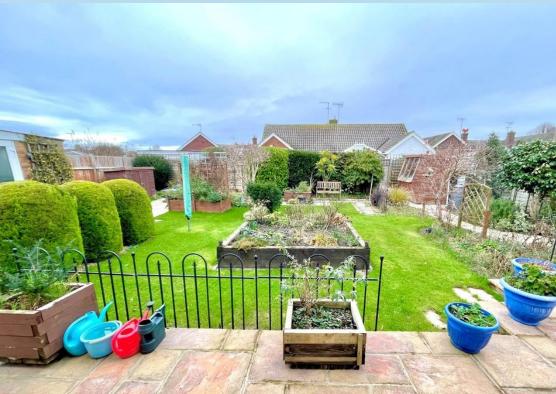

The rear garden is a particular feature with a variety of different "sections" which will appeal to a keen gardener.

Andrew Close is a popular and sought after location in Rustington and is close to the village centre and shops. Access is from Old Manor Road which in turn leads into The Street.

# **REAR GARDEN** 51' x 45' (15.54m x 13.72m)