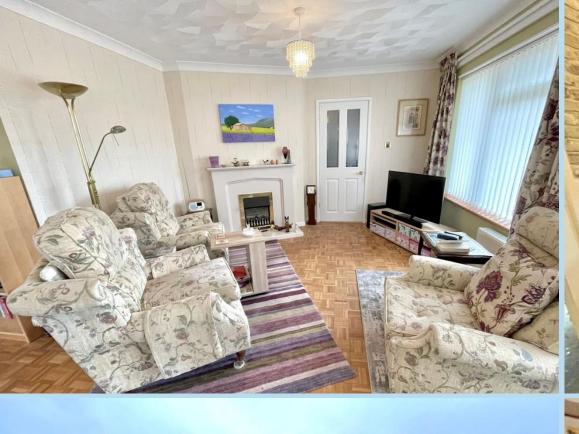

garden is a particular feature with a variety of different "sections" which will appeal to a keen gardener.

Andrew Close is a popular and sought after location in Rustington and is close to the village centre and shops. Access is from Old Manor Road which in turn leads into The Street.









Total area: approx. 89.5 sq. metres (963.0 sq. feet)

#### PORCH

#### **ENTRANCE HALL**

# **LOUNGE/DINING ROOM** 21' 4" x 18' 2" (6.5m x 5.54m) max

### **KITCHEN**

15' x 8' 7" (4.57m x 2.62m)

## **UTILITY/GARDEN ROOM** 8' 2" x 6' (2.49m x 1.83m)

**SHOWER ROOM** 

**SEPARATE WC** 

### **BEDROOM 1** 12' x 12' (3.66m x 3.66m)

### **BEDROOM 2** 11' 10" x 9' 9" (3.61m x 2.97m)

### PRIVATE DRIVE

# **GARAGE** 16' 10" x 8' 3" (5.13m x 2.51m)

# **REAR GARDEN** 51' x 45' (15.54m x 13.72m)