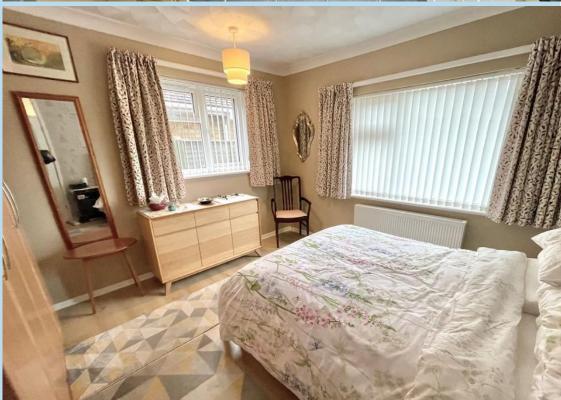

### **BEDROOM 1** 12' x 12' (3.66m x 3.66m)

### **BEDROOM 2** 11' 10" x 9' 9" (3.61m x 2.97m)