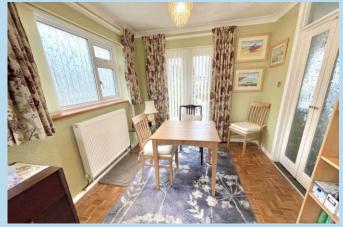

# **LOUNGE/DINING ROOM** 21' 4" x 18' 2" (6.5m x 5.54m) max

## **UTILITY/GARDEN ROOM** 8' 2" x 6' (2.49m x 1.83m)

**SHOWER ROOM** 

**SEPARATE WC** 