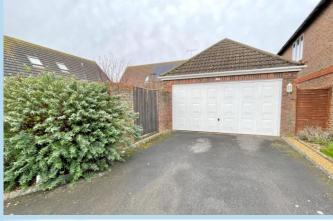

Outside there is an open plan lawned front and side garden. The rear garden is mainly laid to lawn and well enclosed with direct access into the detached double garage with electric door, power, light and roof storage space. There is also a double width private drive providing off road parking.

#### FAMILY BATHROOM/WC

**PRIVATE DRIVE** 

**DOUBLE GARAGE** 19' 6" x 16' 8" (5.94m x 5.08m)

ESTABLISHED GARDENS

90 THE STREET, RUSTINGTON, WEST SUSSEX,

BN16 3NJ sales@hawkemetcalfe.co.uk www.hawkemetcalfe.co.uk