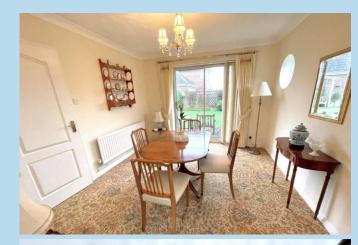

No Onward Chain

A particularly spacious detached chalet style property offering versatile accommodation and is available for immediate purchase with no onward chain.

In brief the accommodation comprises: - entrance hall, cloakroom, double aspect lounge with feature bay window, dining room, kitchen with some built in appliances, utility room, ground floor master bedroom with en suite bath/shower room and WC, two further first floor double bedrooms and a main family bathroom.

### **GROUND FLOOR CLOAKROOM**

LOUNGE

18' x 12' 4" (5.49m x 3.76m) max

**DINING ROOM** 10' 8" x 11' 7" (3.25m x 3.53m)

**KITCHEN** 11' 7" x 9' 5" (3.53m x 2.87m)

UTILITY ROOM 8' 6" x 6' 7" (2.59m x 2.01m)

**BEDROOM 1** 14' 5" x 13' 1" (4.39m x 3.99m)