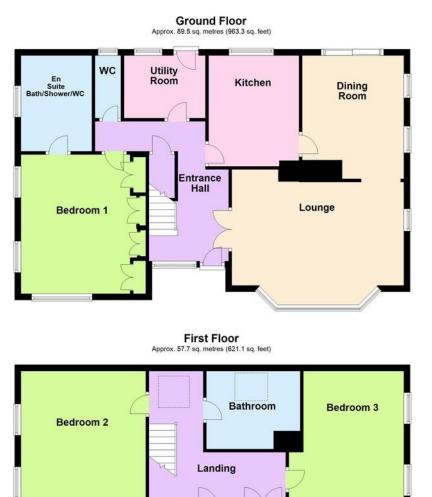

Total area: approx. 147.2 sq. metres (1584.4 sq. feet)

## **ENTRANCE HALL**

### **GROUND FLOOR CLOAKROOM**

LOUNGE

18' x 12' 4" (5.49m x 3.76m) max

**DINING ROOM** 10' 8" x 11' 7" (3.25m x 3.53m)

**KITCHEN** 11' 7" x 9' 5" (3.53m x 2.87m)

UTILITY ROOM 8' 6" x 6' 7" (2.59m x 2.01m)

**BEDROOM 1** 14' 5" x 13' 1" (4.39m x 3.99m)

#### **EN SUITE BATH/SHOWER ROOM**

**BEDROOM 2** 15' 5" x 13' 3" (4.7m x 4.04m)

#### **BEDROOM 3**

15' 5" x 12' (4.7m x 3.66m) max

#### FAMILY BATHROOM/WC

**PRIVATE DRIVE** 

**DOUBLE GARAGE** 19' 6" x 16' 8" (5.94m x 5.08m)

ESTABLISHED GARDENS

90 THE STREET, RUSTINGTON, WEST SUSSEX,

BN16 3NJ sales@hawkemetcalfe.co.uk www.hawkemetcalfe.co.uk