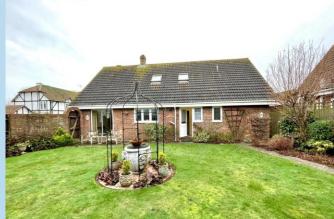

Outside there is an open plan lawned front and side garden. The rear garden is mainly laid to lawn and well enclosed with direct access into the detached double garage with electric door, power, light and roof storage space. There is also a double width private drive providing off road parking.

#### FAMILY BATHROOM/WC

**PRIVATE DRIVE** 

**DOUBLE GARAGE** 19' 6" x 16' 8" (5.94m x 5.08m)

ESTABLISHED GARDENS

90 THE STREET, RUSTINGTON, WEST SUSSEX,

BN16 3NJ sales@hawkemetcalfe.co.uk www.hawkemetcalfe.co.uk