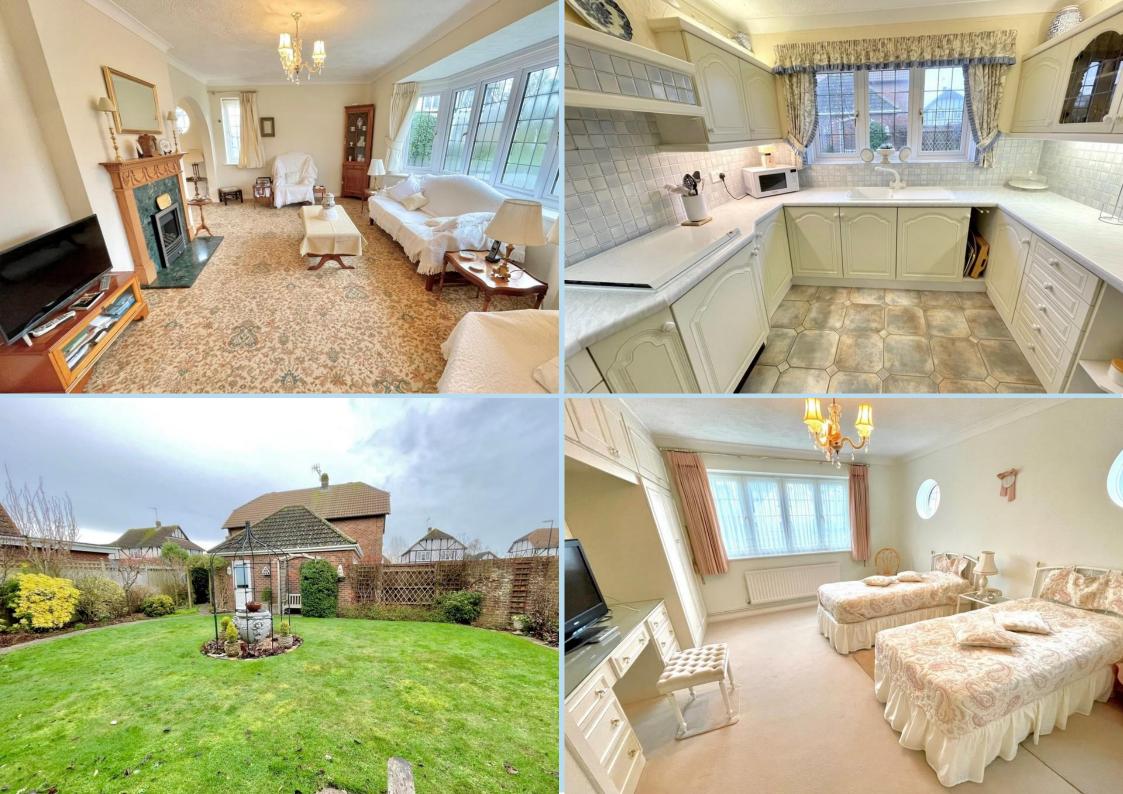

No Onward Chain

A particularly spacious detached chalet style property offering versatile accommodation and is available for immediate purchase with no onward chain.

In brief the accommodation comprises: - entrance hall, cloakroom, double aspect lounge with feature bay window, dining room, kitchen with some built in appliances, utility room, ground floor master bedroom with en suite bath/shower room and WC, two further first floor double bedrooms and a main family bathroom.

Outside there is an open plan lawned front and side garden. The rear garden is mainly laid to lawn and well enclosed with direct access into the detached double garage with electric door, power, light and roof storage space. There is also a double width private drive providing off road parking.

Features include gas fired central heating, double glazing and the property is in very good decorative order throughout.

The property is pleasantly situated within the popular Dell Development and is accessed from Greenwood Drive, off Station Road.