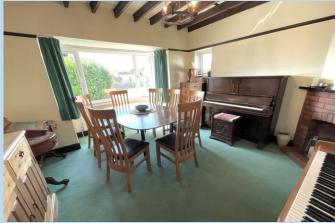

n, ground floor bathroom and separate WC, rear lobby, utility room, a shower room (not currently used) and ground floor bedroom 4. On the first floor there are three good size bedrooms and a WC.

Outside the property occupies a good size corner plot with established private gardens and there is a private drive which provides off road parking for several vehicles and leads to a detached garage.

Features include gas central heating, double glazing, beamed ceilings in places and a wealth of charm and character.

Cudlow Avenue is a private road mid-way between the village centre and shops and the seafront and runs between Broadmark Lane (gated entrance) and Sea Lane.

AGENTS NOTE: The current owner had a new roof in approximately 2014 and the current private road charge is £100 per annum.







# **Ground Floor** Approx. 100.4 sq. metres (1080.8 sq. feet) Rear Room Lobby WC Bedroom 4 First Floor Bathroom Approx. 47.9 sq. metres (515.3 sq. feet) Kitchen WC Bedroom 1 Bedroom 2 Landing Entrance Hall Bedroom 3 Dining Room Lounge **Entrance** Porch

Total area: approx. 148.3 sq. metres (1596.1 sq. feet)

### **PORCH**

# **ENTRANCE HALL**

#### LOUNGE

13' 2" x 11' 11" (4.01m x 3.63m)

# **DINING ROOM**

14' 1" x 13' 2" (4.29m x 4.01m)

#### **KITCHEN**

10' 5" x 9' 9" (3.18m x 2.97m)

# **REAR LOBBY**

**SHOWER ROOM** 

**GROUND FLOOR BATHROOM** 

SEPARATE WC

**GROUND FLOOR BEDROOM 4** 

11' 4" x 10' 5" (3.45m x 3.18m)

## FIRST FLOOR LANDING

# **BEDROOM 1**

15' 5" x 11' 10" (4.7m x 3.61m)

# **BEDROOM 2**

15' 1" x 10' 4" (4.6m x 3.15m)

# **BEDROOM 3**

10' 8" x 8' 10" (3.25