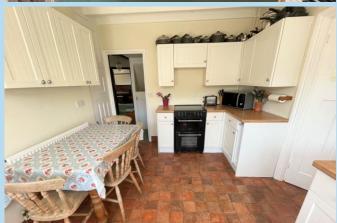

ground floor bathroom and separate WC, rear lobby, utility room, a shower room (not currently used) and ground floor bedroom 4. On the first floor there are three good size bedrooms and a WC.

Outside the property occupies a good size corner plot with established private gardens and there is a private drive which provides off road parking for several vehicles and leads to a detached garage.

Features include gas central heating, double glazing, beamed ceilings in places and a wealth of charm and character.

Cudlow Avenue is a private road mid-way between the village centre and shops and the seafront and runs between Broadmark Lane (gated entrance) and Sea Lane.

AGENTS NOTE: The current owner had a new roof in approximately 2014 and the current private road charge is £100 per annum.







# **Ground Floor** Approx. 100.4 sq. metres (1080.8 sq. feet) Rear Room Lobby WC Bedroom 4 First Floor Bathroom Approx. 47.9 sq. metres (515.3 sq. feet) Kitchen WC Bedroom 1 Bedroom 2 Landing Entrance Hall Bedroom 3 Dining Room Lounge **Entrance** Porch

Total area: approx. 148.3 sq. metres (1596.1 sq. feet)

### **PORCH**

# **ENTRANCE HALL**

#### LOUNGE

13' 2" x 11' 11" (4.01m x 3.63m)

# **DINING ROOM**

14' 1" x 13' 2" (4.29m x 4.01m)

#### **KITCHEN**

10' 5" x 9' 9" (3.18m x 2.97m)

# **REAR LOBBY**

**SHOWER ROOM** 

**GROUND FLOOR BATHROOM** 

SEPARATE WC

**GROUND FLOOR BEDROOM 4** 

11' 4" x 10' 5" (3.45m x 3.18m)

## FIRST FLOOR LANDING

# **BEDROOM 1**

15' 5" x 11' 10" (4.7m x 3.61m)

# **BEDROOM 2**

15' 1" x 10' 4" (4.6m x 3.15m)

# **BEDROOM 3**

10' 8" x 8' 10" (3.25m