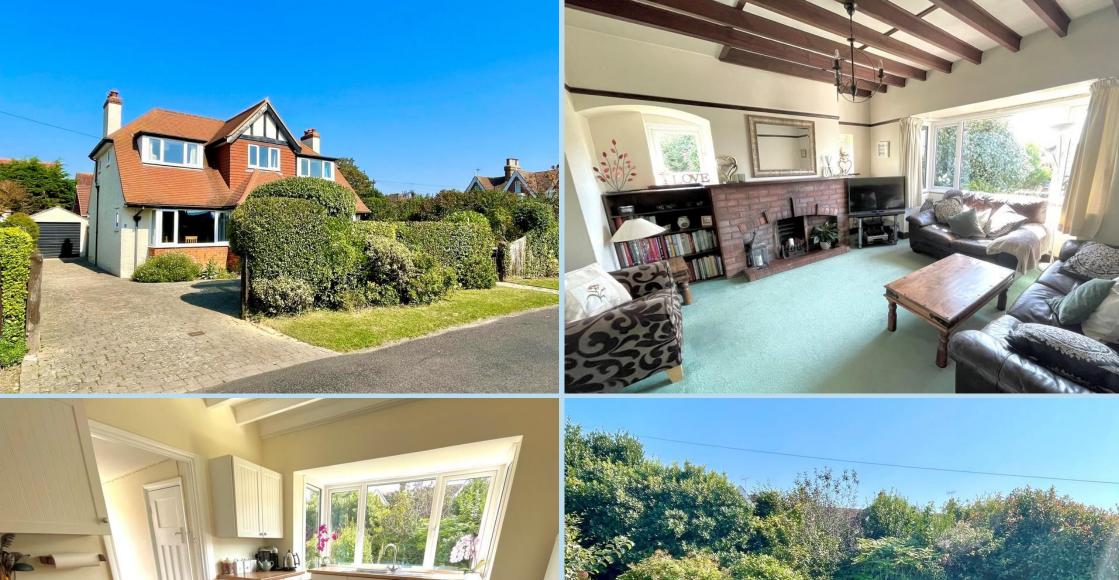

Superb corner plot location in a private road, mid-way between Rustington village centre and the seafront.

We are delighted to offer for sale this lovely detached chalet style house which offers spacious and versatile accommodation which in brief comprises: - sunny front porch, entrance hall, lounge, separate dining room, kitchen, ground floor bathroom and separate WC, rear lobby, utility room, a shower room (not currently used) and ground floor bedroom 4. On the first floor there are three good size bedrooms and a WC.

Outside the property occupies a good size corner plot with established private gardens and there is a private drive which provides off road parking for several vehicles and leads to a detached garage.

#### LOUNGE

13' 2" x 11' 11" (4.01m x 3.63m)