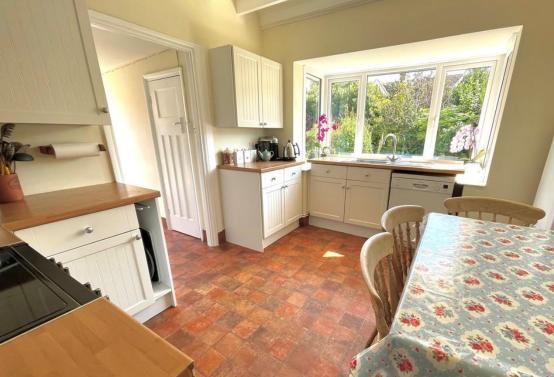

) Kitchen WC Bedroom 1 Bedroom 2 Landing Entrance Hall Bedroom 3 Dining Room Lounge **Entrance** Porch

Total area: approx. 148.3 sq. metres (1596.1 sq. feet)

### **PORCH**

# **ENTRANCE HALL**

#### LOUNGE

13' 2" x 11' 11" (4.01m x 3.63m)

# **DINING ROOM**

14' 1" x 13' 2" (4.29m x 4.01m)

#### **KITCHEN**

10' 5" x 9' 9" (3.18m x 2.97m)

# **REAR LOBBY**

**SHOWER ROOM** 

**GROUND FLOOR BATHROOM** 

SEPARATE WC

**GROUND FLOOR BEDROOM 4** 

11' 4" x 10' 5" (3.45m x 3.18m)

## FIRST FLOOR LANDING

# **BEDROOM 1**

15' 5" x 11' 10" (4.7m x 3.61m)

# **BEDROOM 2**

15' 1" x 10' 4" (4.6m x 3.15m)

# **BEDROOM 3**

10' 8" x 8' 10" (3.25m x 2.69m)

PRIVATE DRIVE

**DETACHED GARAGE** 

**ESTABLISHED GARDENS** 











01903 850450

90 THE STREET, RUSTINGTON, WEST SUSSEX, **BN163NJ**