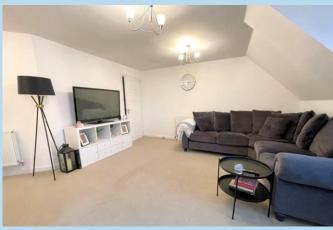

## INDEPENDENT ESTATE & LETTING AGENTS

- Modern 1 Bedroom
   Flat
- Open Plan Lounge/Kitchen/Dining Room
- Gas Central Heating

- Modern Kitchen with Built in Appliances
- Second (Top) Floor
- Viewing Recommended

- Private Allocated Parking Space
- Council Tax Band: 'A'
- EPC Rating: 'B'

A modern purpose built top floor flat built in 2015, offering fantastic 'open plan' living space.

In brief the accommodation comprises: - Entrance hall with two large built in cupboards, lounge area, kitchen with built in oven, hob, fridge/freezer, slimline dishwasher and washer dryer; dining area with space for table and chairs, separate bedroom and bathroom/WC. Outside there are maintained communal gardens and private allocated parking space numbered 107, along with 6 visitor parking bays.

## **SECURITY ENTRYPHONE SYSTEM**

STAIRS TO SECOND FLOOR

LOCKABLE STORE CUPBOARD

**ENTRANCE HALL** with two cupboards

**LOUNGE AREA** 

**KITCHEN AREA** 

**DINING AREA** 

**OVERALL MEASUREMENT** 19' x 15' 4" (5.79m x 4.67m)