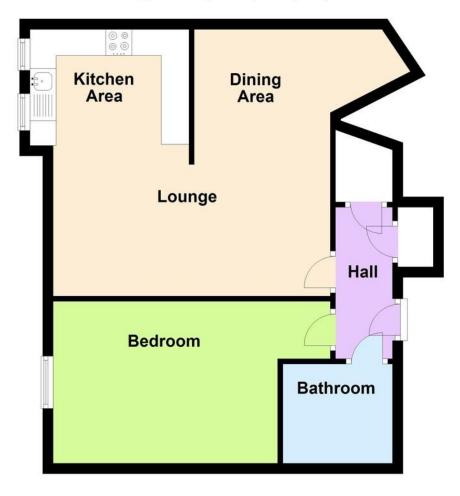

## Top Floor

Approx. 54.9 sq. metres (591.1 sq. feet)

Total area: approx. 54.9 sq. metres (591.1 sq. feet)

## **SECURITY ENTRYPHONE SYSTEM**

STAIRS TO SECOND FLOOR

LOCKABLE STORE CUPBOARD

**ENTRANCE HALL** with two cupboards

**LOUNGE AREA** 

**KITCHEN AREA** 

**DINING AREA** 

**OVERALL MEASUREMENT** 19' x 15' 4" (5.79m x 4.67m)

**BEDROOM** 14' 11" x 10' (4.55m x 3.05m)

**BATHROOM/WC** 

PRIVATE ALLOCATED PARKING SPACE
No. 107

**6 VISITOR PARKING BAYS** 