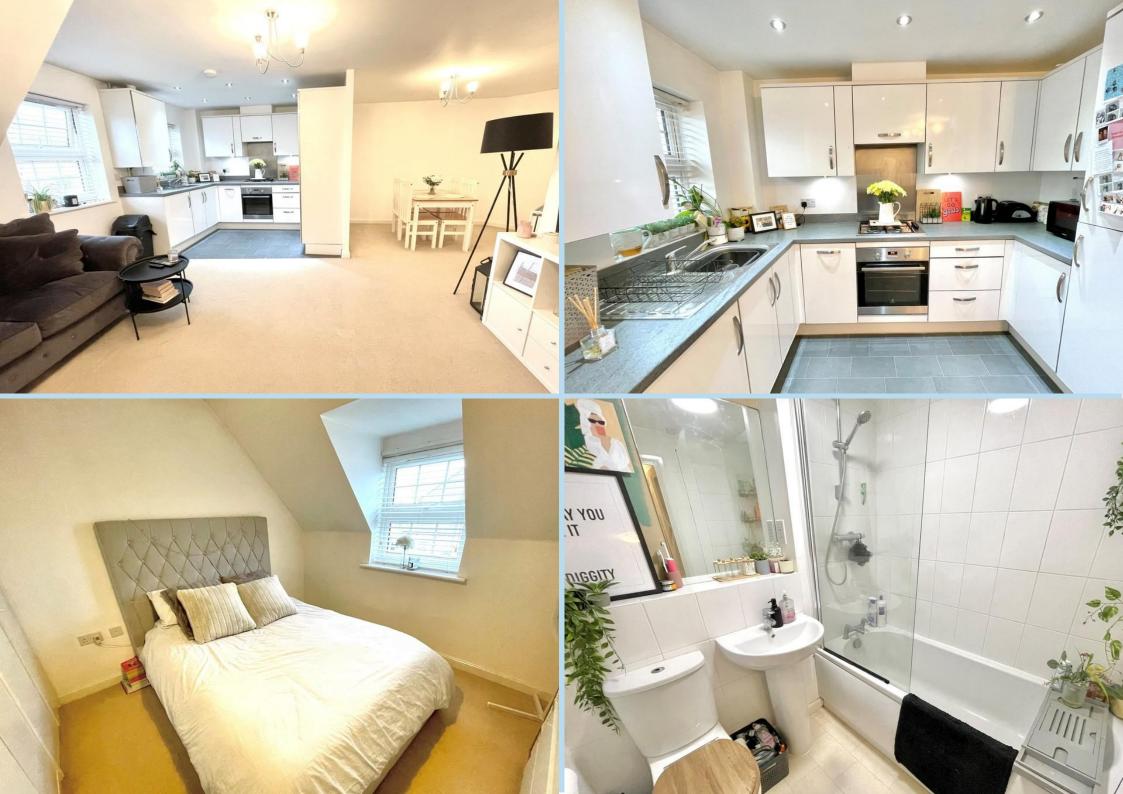

- Private Allocated Parking Space
- Council Tax Band: 'A'
- EPC Rating: 'B'

A modern purpose built top floor flat built in 2015, offering fantastic 'open plan' living space.

In brief the accommodation comprises: - Entrance hall with two large built in cupboards, lounge area, kitchen with built in oven, hob, fridge/freezer, slimline dishwasher and washer dryer; dining area with space for table and chairs, separate bedroom and bathroom/WC. Outside there are maintained communal gardens and private allocated parking space numbered 107, along with 6 visitor parking bays.

Features include gas fired central heating, double glazing, security entryphone system, modern kitchen and bathroom, loft storage space, lockable bike store, store cupboard and allocated parking space.