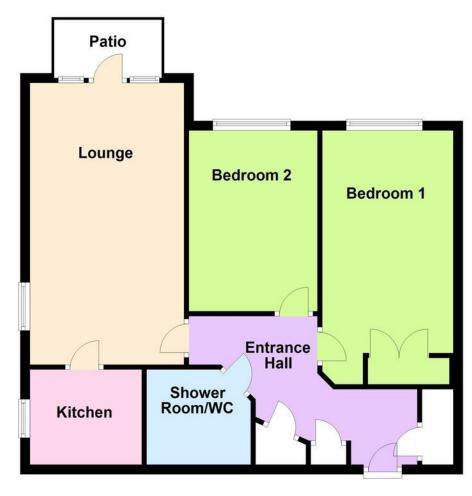

## **Ground Floor**

Approx. 67.4 sq. metres (725.9 sq. feet)

Total area: approx. 67.4 sq. metres (725.9 sq. feet)

**GATED ENTRANCE** 

**SECURITY ENTRY PHONE SYSTEM** 

**COMMUNAL HALL** 

PRIVATE ENTRANCE HALL

LOUNGE

19' 3" x 10' 6" (5.87m x 3.2m)

**PATIO** 

**KITCHEN** 

7' 8" x 6' 6" (2.34m x 1.98m)

**BEDROOM 1** 

15' 2" x 9' (4.62m x 2.74m)

**BEDROOM 2** 

12' 4" x 8' 9" (3.76m x 2.67m)

SHOWER ROOM/WC

**RESIDENTS' LOUNGE & KITCHEN** 

**GUEST SUITE** 

**LAUNDRY ROOM** 

**HOBBIES ROOM** 

**RESIDENT & VISITOR PARKING** 

**COMMUNAL GARDENS** 