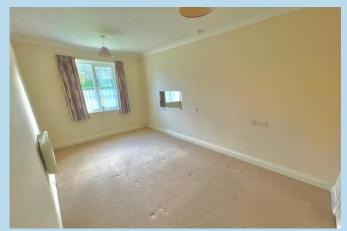

LOUNGE

19' 3" x 10' 6" (5.87m x 3.2m)

**PATIO** 

**KITCHEN** 

7' 8" x 6' 6" (2.34m x 1.98m)

**BEDROOM 1** 

15' 2" x 9' (4.62m x 2.74m)

**BEDROOM 2** 

12' 4" x 8' 9" (3.76m x 2.67m)

SHOWER ROOM/WC

**RESIDENTS' LOUNGE & KITCHEN** 

**GUEST SUITE** 

**LAUNDRY ROOM** 

**HOBBIES ROOM** 

**RESIDENT & VISITOR PARKING** 

**COMMUNAL GARDENS** 