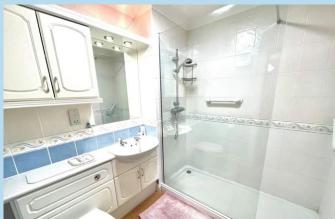

12' 4" x 8' 9" (3.76m x 2.67m)

SHOWER ROOM/WC

**RESIDENTS' LOUNGE & KITCHEN** 

**GUEST SUITE** 

**LAUNDRY ROOM** 

**HOBBIES ROOM** 

**RESIDENT & VISITOR PARKING** 

**COMMUNAL GARDENS** 