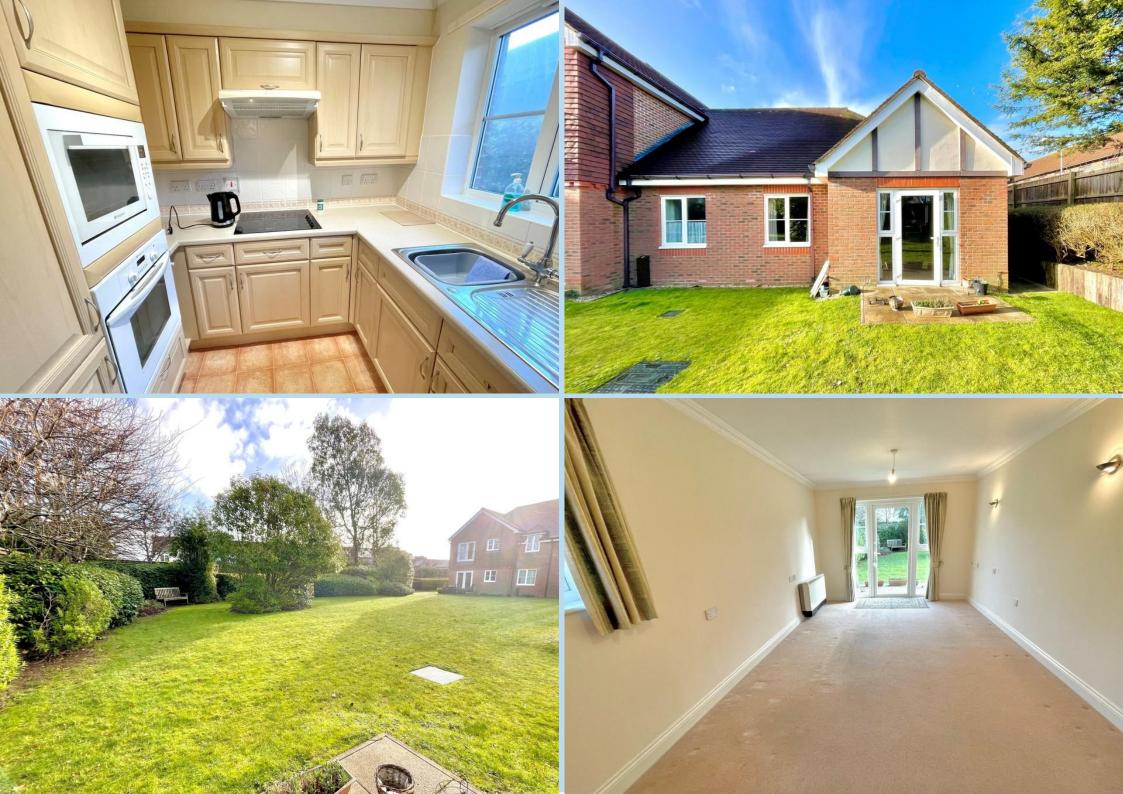

No. 4 Pegasus Court is pleasantly located at the far end of the development and would feel like living in a bungalow as there is no property above, just the roof space. The flat enjoys lovely views across the communal gardens and the use of a patio area. There is no onward chain and the flat has electric heating and double glazing.

Features include: - Visiting Manager - 9am to 3pm Monday to Friday, 24 hour emergency pull cord system, security entry phone system, electrically operated vehicular gated access, residents lounge with kitchen and WC, laundry room, attractive landscaped gardens, external recharging facility for battery operated buggies, Estate Managers office and fully heated and carpeted communal areas.