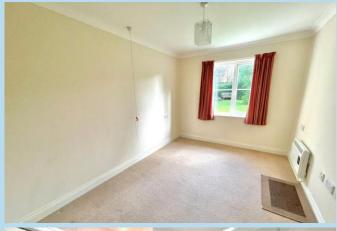

LOUNGE

19' 3" x 10' 6" (5.87m x 3.2m)

**PATIO** 

**KITCHEN** 

7' 8" x 6' 6" (2.34m x 1.98m)

**BEDROOM 1** 

15' 2" x 9' (4.62m x 2.74m)

**BEDROOM 2** 

12' 4" x 8' 9" (3.76m x 2.67m)

SHOWER ROOM/WC

**RESIDENTS' LOUNGE & KITCHEN** 

**GUEST SUITE** 

**LAUNDRY ROOM** 

**HOBBIES ROOM** 

**RESIDENT & VISITOR PARKING** 

**COMMUNAL GARDENS** 