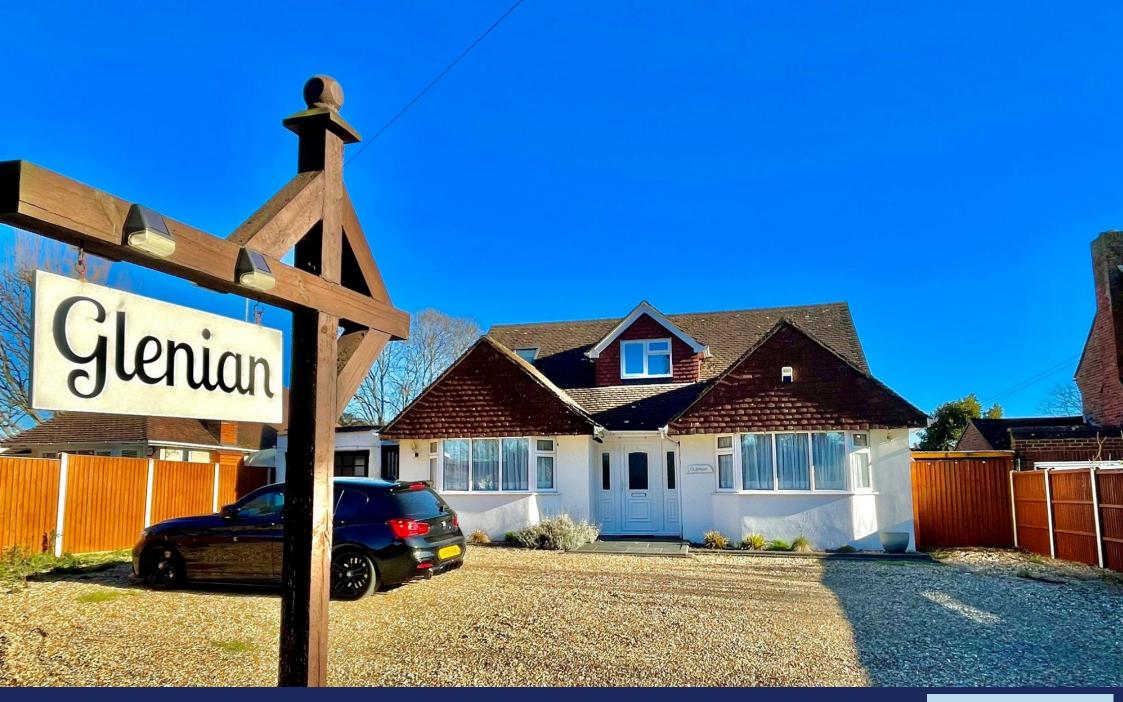

Glenian, The Street, East Preston BN16 1HT £875,000 Freehold

An absolutely stunning spacious detached chalet style property that offers very versatile accommodation on two floors and would suit someone who lives with other family members or has a dependent relative.

The property has been extended and modernised by the present owners and we would strongly recommend internal viewing to be able to fully appreciate this lovely property.

Features include gas central heating and double glazing, two first floor bedrooms with their own walk in wardrobes and en suite shower room/WC; a ground floor bedroom with en suite shower room/WC and an additional ground floor shower room and separate WC.

Glenian is set well back from The Street which runs between the Worthing Road and Sea Road.