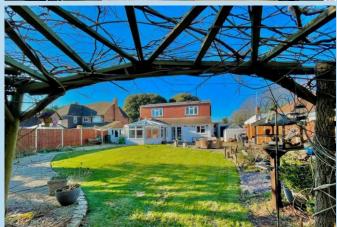

Outside the large drive provides off road parking for many vehicles and there is plenty of room for a caravan/motor home or boat etc., and there is also a long car port and a garage.

The rear garden is a particular feature being 85' x 55' with a patio and pond area that extends to a large lawn with another 'decked' seating area.

**EN SUITE SHOWER ROOM/WC** 

LARGE PRIVATE DRIVE

55' x 45' (16.76m x 13.72m)

**REAR GARDEN** 

85' x 55' (25.91m x 16.76m)

**GARAGE** 

01903 850450

90 THE STREET, RUSTINGTON, WEST SUSSEX, BN16 3NJ