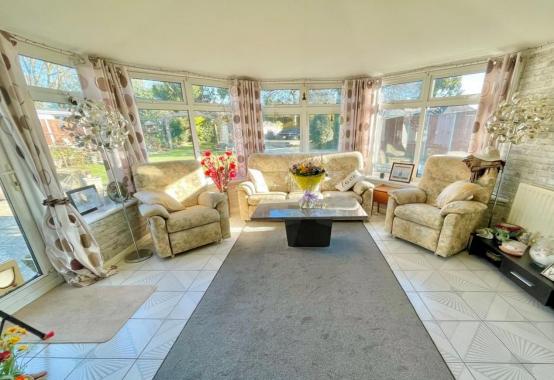

## GROUND FLOOR CLOAKROOM

LOUNGE

14' 6" x 11' (4.42m x 3.35m)

**CONSERVATORY** 

15' 3" x 14' 6" (4.65m x 4.42m)

KITCHEN/BREAKFAST ROOM

17' 2" x 10' 10" (5.23m x 3.3m)

UTILITY & STORE ROOM