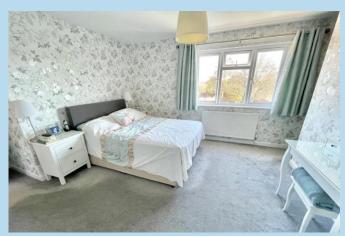

G/F BEDROOM 4

11' 9" x 11' 3" (3.58m x 3.43m)

EN SUITE SHOWER ROOM/WC

G/F BEDROOM 3

14' 6" x 11' (4.42m x 3.35m)

G/F BEDROOM 5/STUDY

11' x 9' (3.35m x 2.74m)

G/F SHOWER ROOM

STAIRS TO PART GALLERIED LANDING

MASTER BEDROOM

12' 2" x 11' (3.71m x 3.35m)

LONG WALK-IN WARDROBE

**EN SUITE SHOWER ROOM/WC** 

**BEDROOM 2** 

11' x 10' 7" (3.35m x 3.23m)

LONG WALK IN WARDROBE