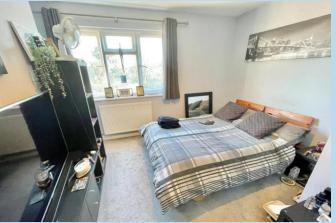

G/F BEDROOM 4

11' 9" x 11' 3" (3.58m x 3.43m)

EN SUITE SHOWER ROOM/WC

G/F BEDROOM 3

14' 6" x 11' (4.42m x 3.35m)

G/F BEDROOM 5/STUDY

11' x 9' (3.35m x 2.74m)

G/F SHOWER ROOM

STAIRS TO PART GALLERIED LANDING

MASTER BEDROOM

12' 2" x 11' (3.71m x 3.35m)

LONG WALK-IN WARDROBE

**EN SUITE SHOWER ROOM/WC** 

**BEDROOM 2** 

11' x 10' 7" (3.35m x 3.23m)

LONG WALK IN WARDROBE