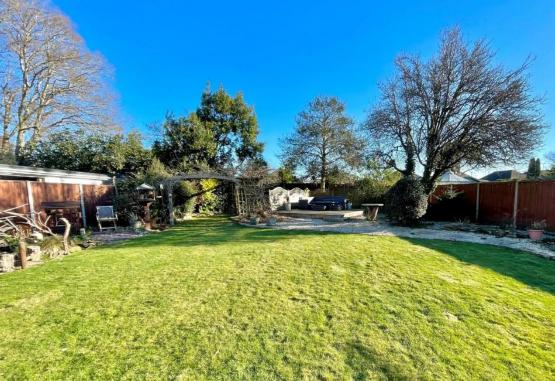

Outside the large drive provides off road parking for many vehicles and there is plenty of room for a caravan/motor home or boat etc., and there is also a long car port and a garage.

The rear garden is a particular feature being 85' x 55' with a patio and pond area that extends to a large lawn with another 'decked' seating area.

**EN SUITE SHOWER ROOM/WC** 

LARGE PRIVATE DRIVE

55' x 45' (16.76m x 13.72m)

**REAR GARDEN** 

85' x 55' (25.91m x 16.76m)

**GARAGE** 

01903 850450

90 THE STREET, RUSTINGTON, WEST SUSSEX, BN16 3NJ