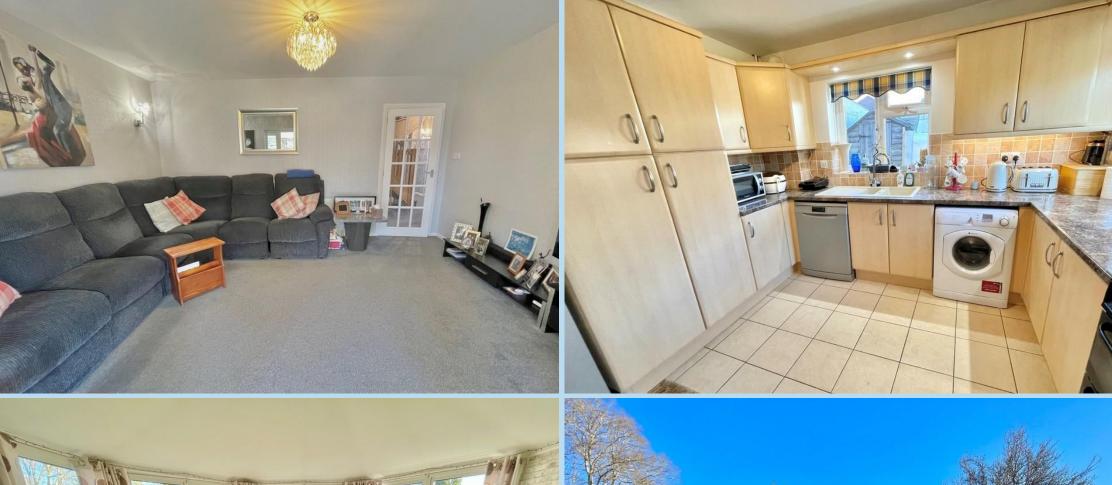

An absolutely stunning spacious detached chalet style property that offers very versatile accommodation on two floors and would suit someone who lives with other family members or has a dependent relative.

The property has been extended and modernised by the present owners and we would strongly recommend internal viewing to be able to fully appreciate this lovely property.

Features include gas central heating and double glazing, two first floor bedrooms with their own walk in wardrobes and en suite shower room/WC; a ground floor bedroom with en suite shower room/WC and an additional ground floor shower room and separate WC.

## GROUND FLOOR CLOAKROOM

LOUNGE

14' 6" x 11' (4.42m x 3.35m)

**CONSERVATORY** 

15' 3" x 14' 6" (4.65m x 4.42m)

KITCHEN/BREAKFAST ROOM

17' 2" x 10' 10" (5.23m x 3.3m)

UTILITY & STORE ROOM

G/F BEDROOM 4

11' 9" x 11' 3" (3.58m x 3.43m)

EN SUITE SHOWER ROOM/WC

G/F BEDROOM 3

14' 6" x 11' (4.42m x 3.35m)

G/F BEDROOM 5/STUDY

11' x 9' (3.35m x 2.74m)

G/F SHOWER ROOM