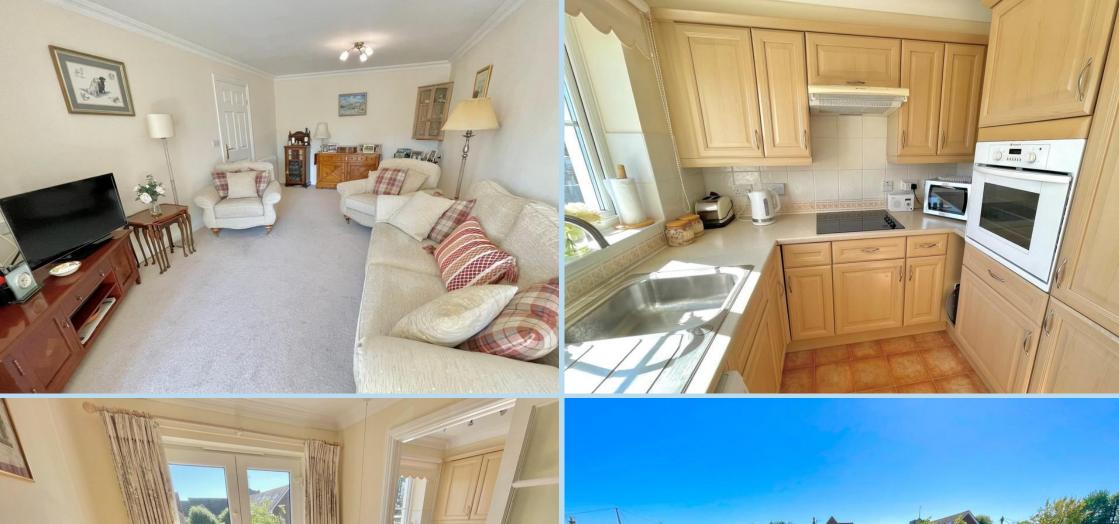

Number 22 is a spacious first floor apartment with a particularly pleasant south aspect overlooking the front of the development. The flat is offered for sale in excellent decorative order and has the advantage of no onward chain. Internal viewing is strongly recommended. The flat has had replacement modern electric wall heaters fitted.

LOUNGE

26' x 11' 2" (7.92m x 3.4m)

**JULIET BALCONY** 

**KITCHEN** 

7' 8" x 6' 5" (2.34m x 1.96m)

**BEDROOM 1** 

15' 1" x 9' 10" (4.6m x 3m)

**BEDROOM 2** 