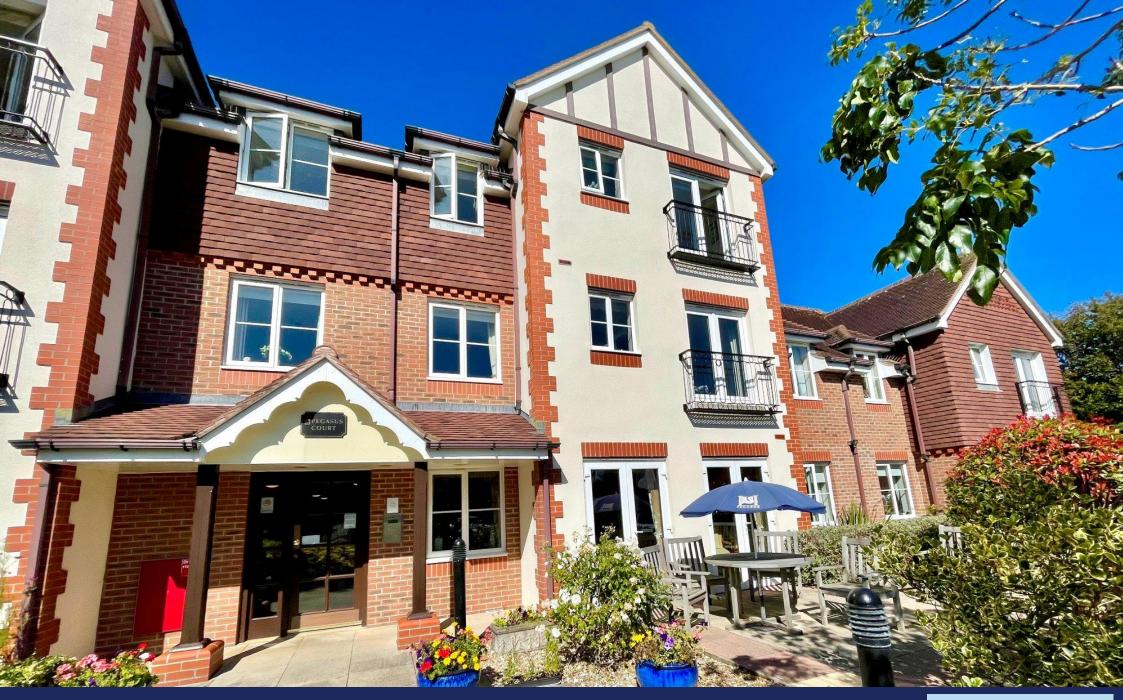

Pegasus Court is a prestigious retirement development situated within the heart of Rustington village centre and shops, accessed by a secure gated entrance. The apartment offers luxury accommodation only a few steps from the comprehensive shopping parades in Rustington.

Number 22 is a spacious first floor apartment with a particularly pleasant south aspect overlooking the front of the development. The flat is offered for sale in excellent decorative order and has the advantage of no onward chain. Internal viewing is strongly recommended. The flat has had replacement modern electric wall heaters fitted.

Pegasus Court is situated just off The Street in Rustington and can be found opposite St Peter and St Paul Church, right in the heart of Rustington village centre.

Maintenance/Service Charge for year ending 31/3/24 - £4,965.96 (£95.50 per week) and includes water and sewage.