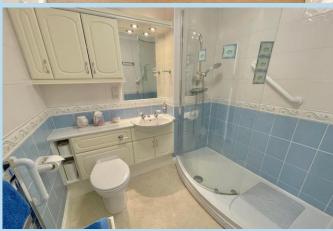

15' 1" x 9' 2" (4.6m x 2.79m)

SHOWER ROOM/WC

**RESIDENTS' LOUNGE & KITCHEN** 

**GUEST SUITE** 

**LAUNDRY ROOM** 

**HOBBIES ROOM** 

**RESIDENT & VISITOR PARKING** 

**COMMUNAL GARDENS** 