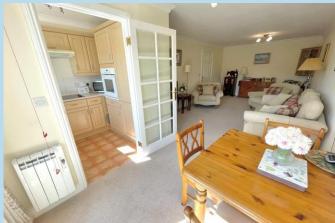

LOUNGE

26' x 11' 2" (7.92m x 3.4m)

**JULIET BALCONY** 

**KITCHEN** 

7' 8" x 6' 5" (2.34m x 1.96m)

**BEDROOM 1** 

15' 1" x 9' 10" (4.6m x 3m)

**BEDROOM 2** 