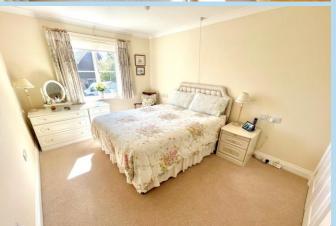

LOUNGE

26' x 11' 2" (7.92m x 3.4m)

**JULIET BALCONY** 

**KITCHEN** 

7' 8" x 6' 5" (2.34m x 1.96m)

**BEDROOM 1** 

15' 1" x 9' 10" (4.6m x 3m)

**BEDROOM 2** 

15' 1" x 9' 2" (4.6m x 2.79m)

SHOWER ROOM/WC

**RESIDENTS' LOUNGE & KITCHEN** 

**GUEST SUITE** 

**LAUNDRY ROOM** 

**HOBBIES ROOM** 

**RESIDENT & VISITOR PARKING** 

**COMMUNAL GARDENS** 