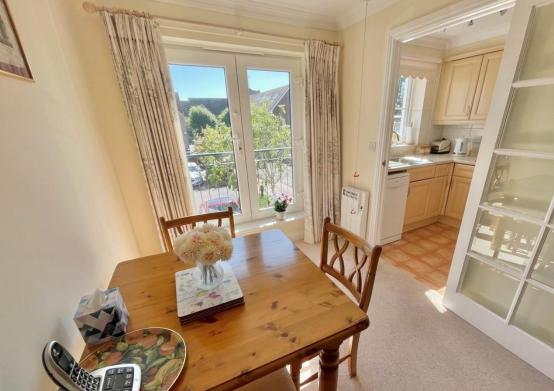

LOUNGE

26' x 11' 2" (7.92m x 3.4m)

**JULIET BALCONY** 

**KITCHEN** 

7' 8" x 6' 5" (2.34m x 1.96m)

**BEDROOM 1** 

15' 1" x 9' 10" (4.6m x 3m)

**BEDROOM 2** 