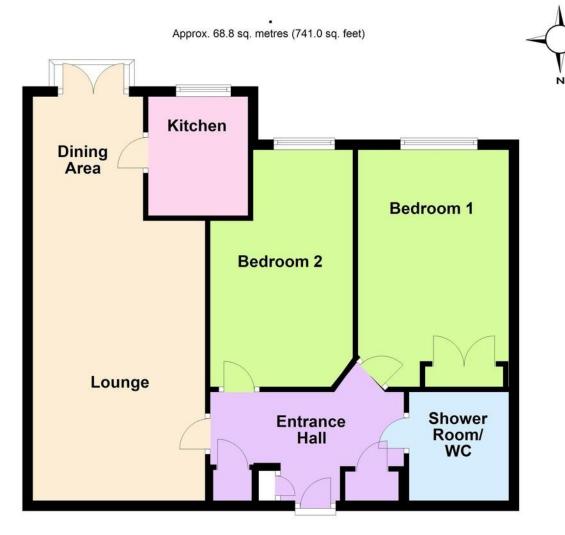

Lease - 125 years from 2005

Ground Rent - £469 per annum

Council Tax Band 'D'

Total area: approx. 68.8 sq. metres (741.0 sq. feet)

**SECURITY ENTRY PHONE SYSTEM** 

COMMUNAL HALL & LIFT TO FIRST FLOOR

PRIVATE ENTRANCE HALL

LOUNGE

26' x 11' 2" (7.92m x 3.4m)

**JULIET BALCONY** 

**KITCHEN** 

7' 8" x 6' 5" (2.34m x 1.96m)

**BEDROOM 1** 

15' 1" x 9' 10" (4.6m x 3m)

**BEDROOM 2** 

15' 1" x 9' 2" (4.6m x 2.79m)

SHOWER ROOM/WC

**RESIDENTS' LOUNGE & KITCHEN** 

**GUEST SUITE** 

**LAUNDRY ROOM** 

**HOBBIES ROOM** 

**RESIDENT & VISITOR PARKING** 

**COMMUNAL GARDENS** 