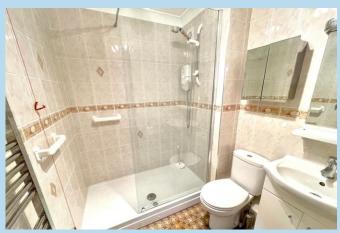

**BEDROOM** 

12' 5" x 10' 4" (3.78m x 3.15m)

SHOWER ROOM/WC

**RESIDENTS LOUNGE** 

**COMMUNAL GARDENS** 

**RESIDENTS PARKING** 