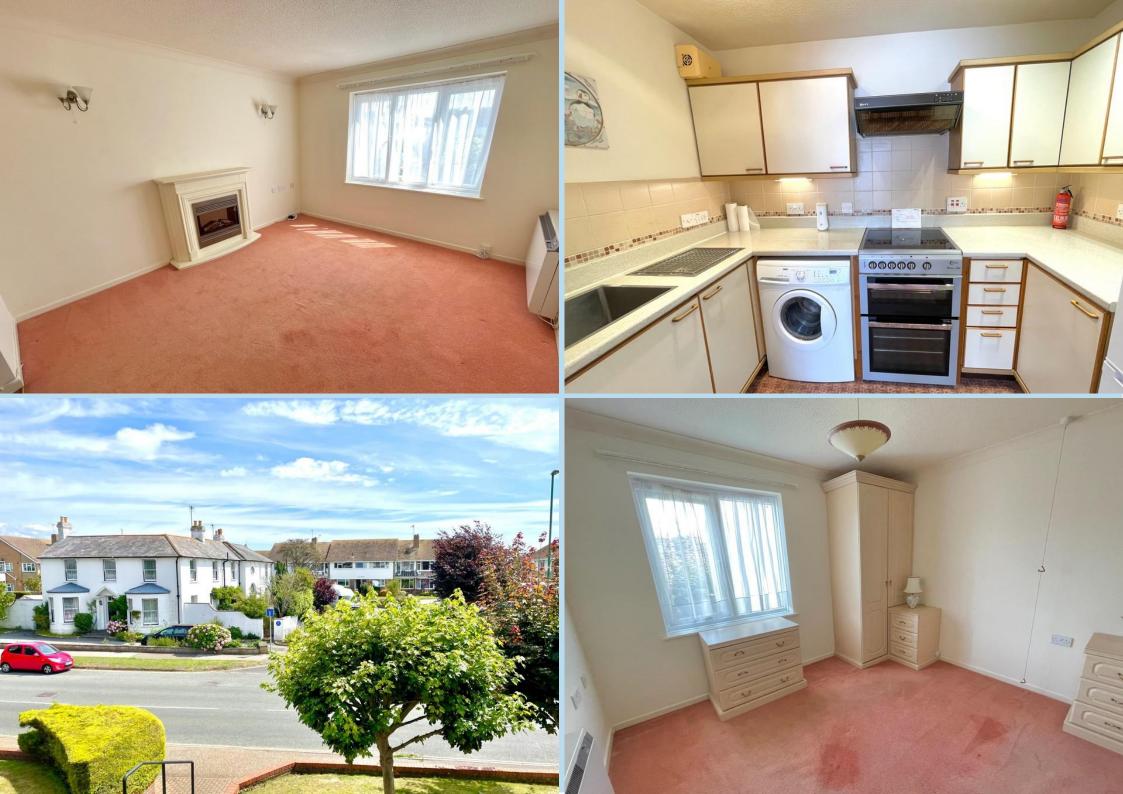

A one bedroom first floor flat conveniently located within a retirement development between the village centre/shops and the seafront.

In brief the accommodation comprises: - entrance hall, lounge, kitchen, bedroom and a refitted modern shower room/WC.

Features include electric heating, 24 hour alarm pull cords, visiting manager, double glazing, residents lounge, passenger lift, pleasant well maintained garden and the flat is offered for sale with no onward chain.