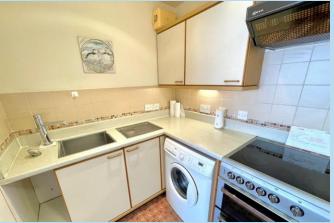

## SECURITY ENTRYPHONE SYSTEM

**COMMUNAL ENTRANCE HALL** 

PASSENGER LIFT & STAIRS TO FIRST FLOOR

**ENTRANCE HALL** 

**LOUNGE** 

12' 5" x 11' 5" (3.78m x 3.48m)

**KITCHEN** 

8' 11" x 5' 10" (2.72m x 1.78m)