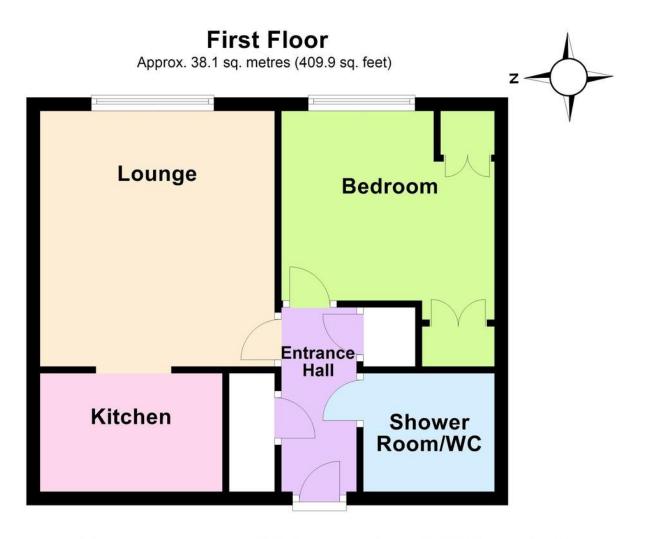

Total area: approx. 38.1 sq. metres (409.9 sq. feet)

## SECURITY ENTRYPHONE SYSTEM

**COMMUNAL ENTRANCE HALL** 

PASSENGER LIFT & STAIRS TO FIRST FLOOR

**ENTRANCE HALL** 

**LOUNGE** 

12' 5" x 11' 5" (3.78m x 3.48m)

**KITCHEN** 

8' 11" x 5' 10" (2.72m x 1.78m)

**BEDROOM** 

12' 5" x 10' 4" (3.78m x 3.15m)

SHOWER ROOM/WC

**RESIDENTS LOUNGE** 

**COMMUNAL GARDENS** 

**RESIDENTS PARKING** 