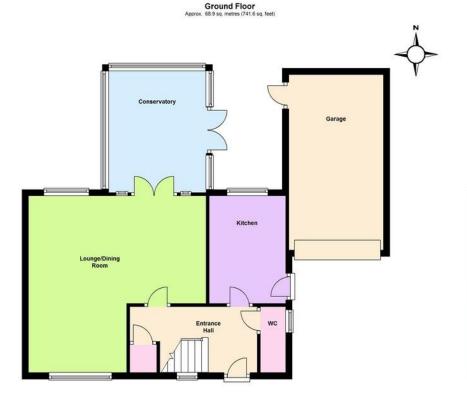

Cleeves Way is a pleasant private cul-de-sac located just off Station Road, Rustington via Georgian Gardens. There is a charge of approximately £115 per half year for grass cutting and gardening.

Total area: approx. 111.0 sq. metres (1194.4 sq. feet)

#### **ENTRANCE HALL**

### **GROUND FLOOR CLOAKROOM**

# LOUNGE/DINING ROOM

17' 8" x 17' 7" (5.38m x 5.36m) max

#### **KITCHEN**

10' 9" x 7' 8" (3.28m x 2.34m)

#### CONSERVATORY

12' 1" x 9' 8" (3.68m x 2.95m)

#### **BATHROOMWC**

PRIVATE DRIVE

# **GARAGE**

17' 5" x 9' 5" (5.31m x 2.87m)

01903 850450

90 THE STREET, RUSTINGTON, WEST SUSSEX, **BN163NJ** 

> sales@hawkemetcalfe.co.uk www.hawkemetcalfe.co.uk