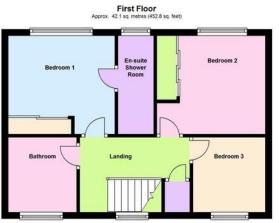

## **BEDROOM 1**

10' 8" x 8' (3.25m x 2.44m)

## **EN SUITE SHOWER ROOMWC**

#### **BEDROOM 2**

9' 9" x 8' 6" (2.97m x 2.59m)

### **BEDROOM 3**

7' 5" x 7' 5" (2.26m x 2.26m)