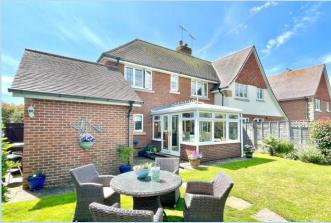

In brief the accommodation comprises: - entrance hall, cloakroom, lounge, conservatory, master bedroom with en suite shower room/WC, two further bedrooms and a family bathroom. Outside there is a private drive to a garage with power and light. The rear garden is a particular feature with a paved patio area that extends to a neat lawn with a summer house.

#### CONSERVATORY

12' 1" x 9' 8" (3.68m x 2.95m)