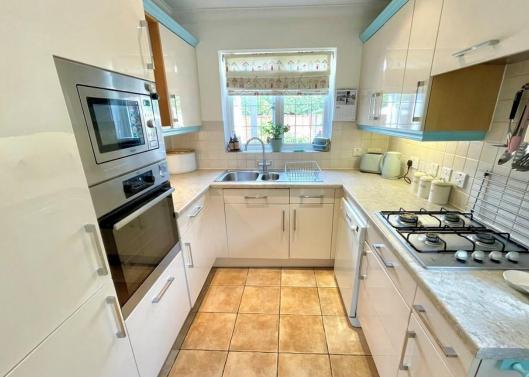

d, Rustington via Georgian Gardens. There is a charge of approximately £115 per half year for grass cutting and gardening.











Total area: approx. 111.0 sq. metres (1194.4 sq. feet)

#### **ENTRANCE HALL**

### **GROUND FLOOR CLOAKROOM**

# LOUNGE/DINING ROOM

17' 8" x 17' 7" (5.38m x 5.36m) max

#### **KITCHEN**

10' 9" x 7' 8" (3.28m x 2.34m)

#### CONSERVATORY

12' 1" x 9' 8" (3.68m x 2.95m)

## **BEDROOM 1**

10' 8" x 8' (3.25m x 2.44m)

## **EN SUITE SHOWER ROOMWC**

#### **BEDROOM 2**

9' 9" x 8' 6" (2.97m x 2.59m)

### **BEDROOM 3**

7' 5" x 7' 5" (2.26m x 2.26m)

#### **BATHROOMWC**

PRIVATE DRIVE

# **GARAGE**

17' 5" x 9' 5" (5.31m x 2.87m)











01903 850450

90 THE STREET, RUSTINGTON, WEST SUSSEX, **BN163NJ** 

> sales@hawkemetcalfe.co.uk www.hawkemetcalfe.co.uk