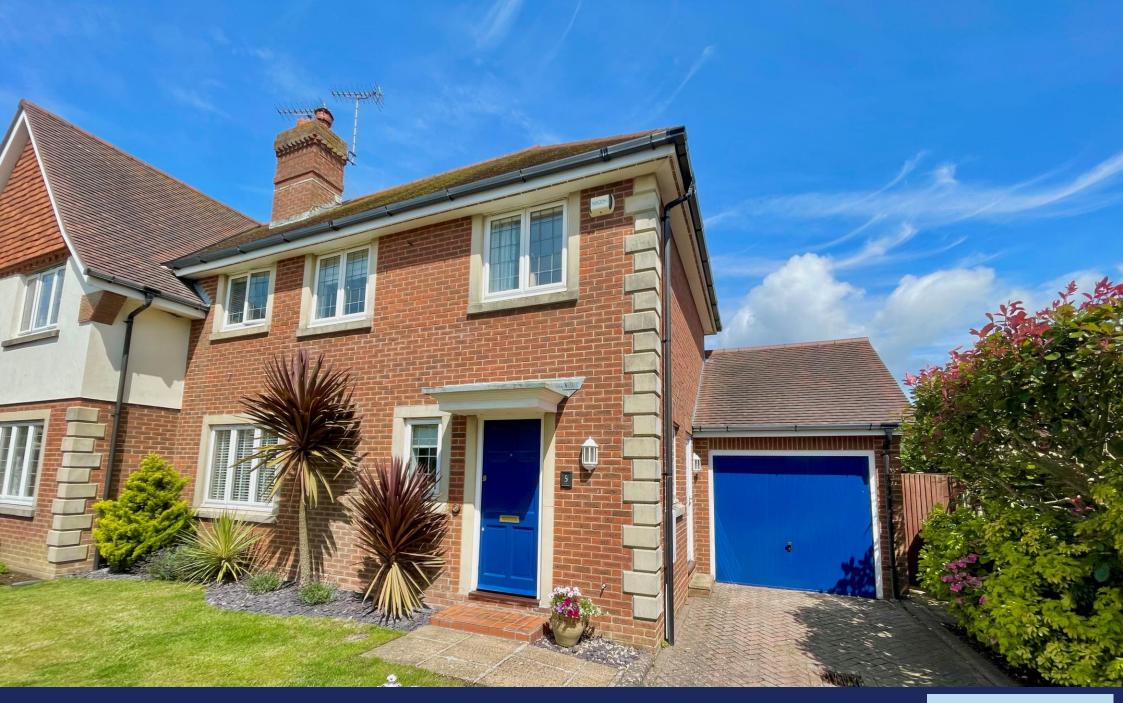

5 Cleeves Way, Rustington BN16 3TR **£485,000 Freehold** 

An attractive modern three bedroom semi detached house which was built by Messrs. Berkeley Homes in 1998. The house forms part of an appealing development of properties in a private cul-de-sac location.

In brief the accommodation comprises: - entrance hall, cloakroom, lounge, conservatory, master bedroom with en suite shower room/WC, two further bedrooms and a family bathroom. Outside there is a private drive to a garage with power and light. The rear garden is a particular feature with a paved patio area that extends to a neat lawn with a summer house.