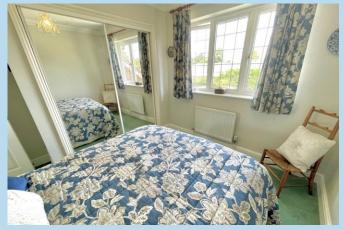

## **BEDROOM 1**

10' 8" x 8' (3.25m x 2.44m)

#### **BEDROOM 2**

9' 9" x 8' 6" (2.97m x 2.59m)

### **BEDROOM 3**

7' 5" x 7' 5" (2.26m x 2.26m)