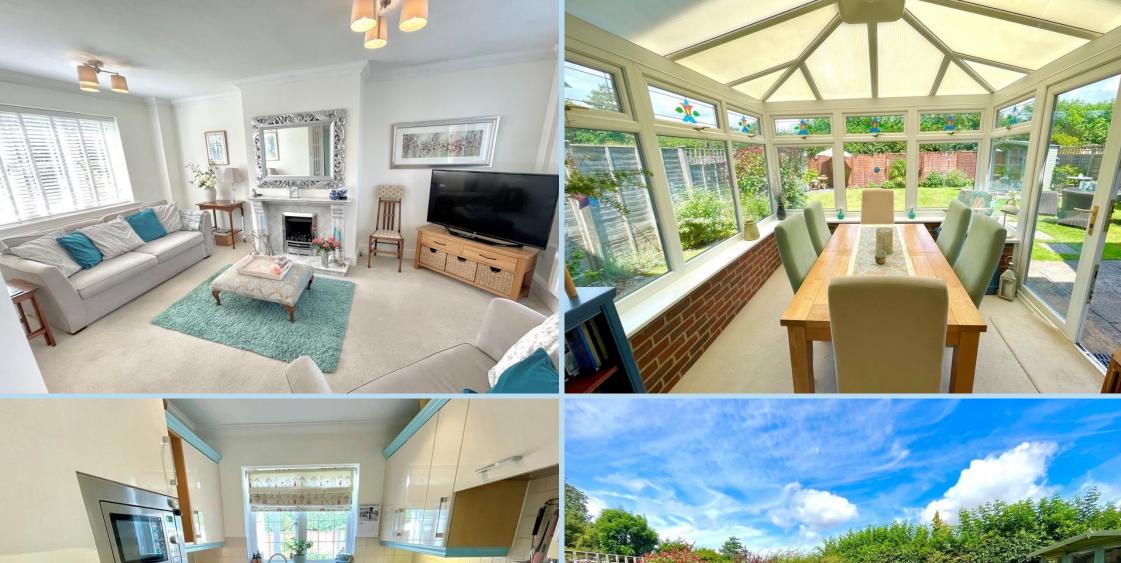

An attractive modern three bedroom semi detached house which was built by Messrs. Berkeley Homes in 1998. The house forms part of an appealing development of properties in a private cul-de-sac location.

In brief the accommodation comprises: - entrance hall, cloakroom, lounge, conservatory, master bedroom with en suite shower room/WC, two further bedrooms and a family bathroom. Outside there is a private drive to a garage with power and light. The rear garden is a particular feature with a paved patio area that extends to a neat lawn with a summer house.