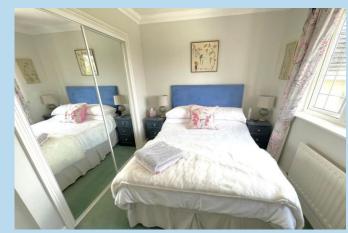

## **BEDROOM 1**

10' 8" x 8' (3.25m x 2.44m)

#### **BEDROOM 2**

9' 9" x 8' 6" (2.97m x 2.59m)

### **BEDROOM 3**

7' 5" x 7' 5" (2.26m x 2.26m)