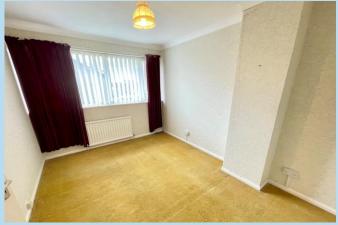

### **KITCHEN**

11' 8" x 8' 9" (3.56m x 2.67m)

**GROUND FLOOR WC** 

FIRST FLOOR LANDING

**BEDROOM 1** 

13' 7" x 10' (4.14m x 3.05m)

BEDROOM 2

10' 10" x 9' 4" (3.3m x 2.84m)