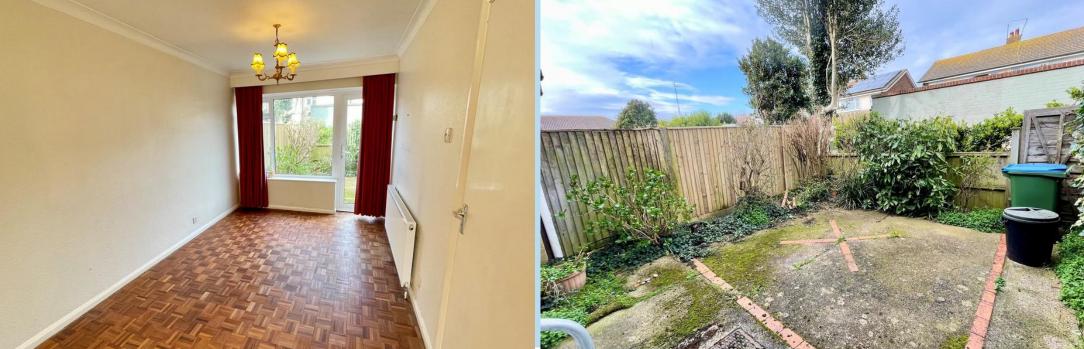

# LOUNGE/DINING ROOM

27' 7" x 10' 10" (8.41m x 3.3m) narrowing at dining end to 8'8 (2.63)

**BEDROOM 3** 

8' 5" x 7' 8" (2.57m x 2.34m)

**BATHROOM** 

**GARDENS TO FRONT & REAR** 

**GARAGE** 