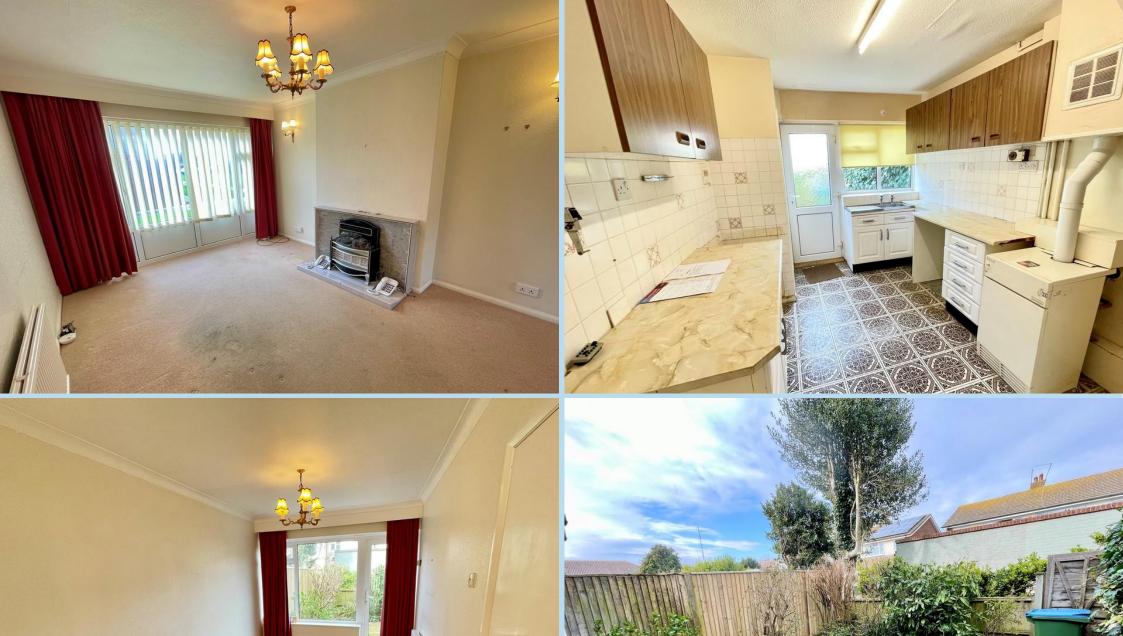

# LOUNGE/DINING ROOM

27' 7" x 10' 10" (8.41m x 3.3m) narrowing at dining end to 8'8 (2.63)

### **KITCHEN**

11' 8" x 8' 9" (3.56m x 2.67m)

**GROUND FLOOR WC** 

FIRST FLOOR LANDING

**BEDROOM 1** 

13' 7" x 10' (4.14m x 3.05m)

BEDROOM 2

10' 10" x 9' 4" (3.3m x 2.84m)

**BEDROOM 3** 

8' 5" x 7' 8" (2.57m x 2.34m)

**BATHROOM** 

**GARDENS TO FRONT & REAR** 

**GARAGE** 