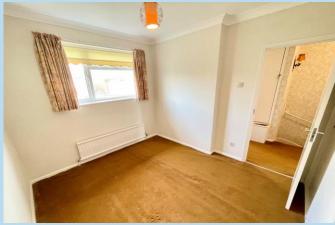

### **KITCHEN**

11' 8" x 8' 9" (3.56m x 2.67m)

**GROUND FLOOR WC** 

FIRST FLOOR LANDING

**BEDROOM 1** 

13' 7" x 10' (4.14m x 3.05m)

BEDROOM 2

10' 10" x 9' 4" (3.3m x 2.84m)