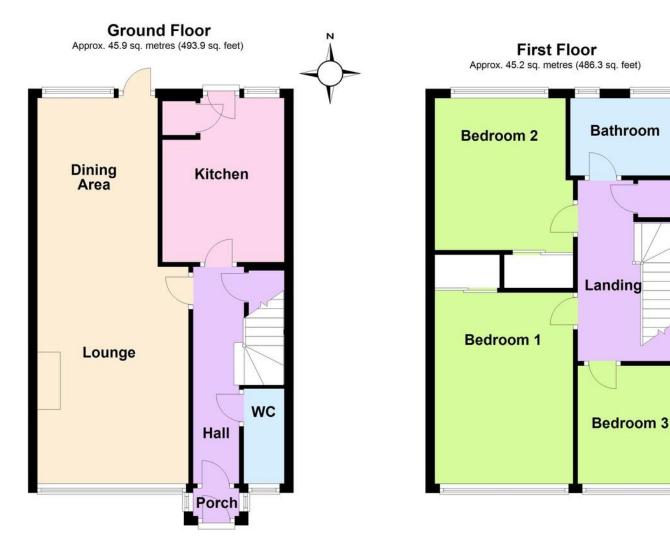

The accommodation in brief comprises: Entrance porch, entrance hall, ground floor WC, lounge/dining room, kitchen, 3 bedrooms and bathroom/WC as well as gardens to front and rear and garage in nearby compound.

Total area: approx. 91.1 sq. metres (980.2 sq. feet)

# LOUNGE/DINING ROOM

27' 7" x 10' 10" (8.41m x 3.3m) narrowing at dining end to 8'8 (2.63)

### **KITCHEN**

11' 8" x 8' 9" (3.56m x 2.67m)

**GROUND FLOOR WC** 

FIRST FLOOR LANDING

**BEDROOM 1** 

13' 7" x 10' (4.14m x 3.05m)

BEDROOM 2

10' 10" x 9' 4" (3.3m x 2.84m)

**BEDROOM 3** 

8' 5" x 7' 8" (2.57m x 2.34m)

**BATHROOM** 

**GARDENS TO FRONT & REAR** 

**GARAGE** 