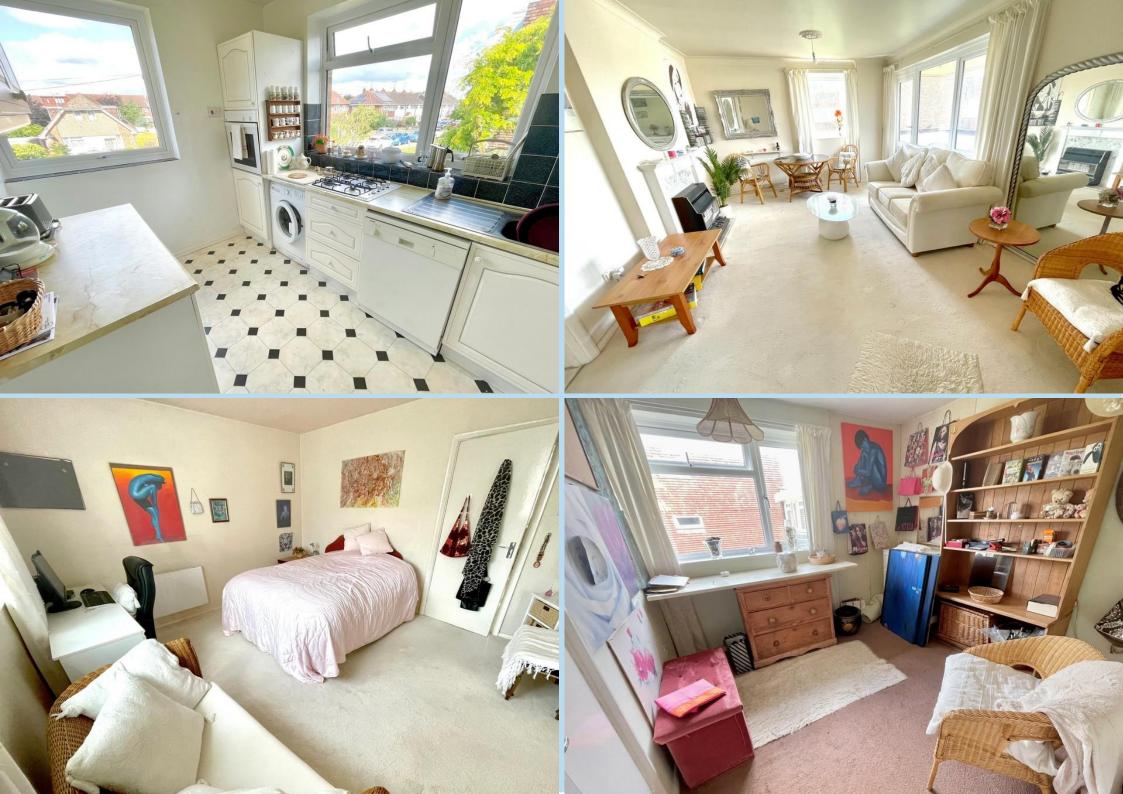

A first floor two bedroom flat forming part of the popular Church Farm Garden Development in the heart of Rustington village, close to the comprehensive shopping parades.

In brief the accommodation comprises:- entrance hall, lounge, balcony, kitchen, two bedrooms and a bathroom/WC. Outside there are very pleasant and well maintained communal gardens along with a garage, number 69, in a block to the rear.

There is a balcony which has a west aspect overlooking Woodlands Avenue. Features include:- electric heating, security entry phone system, no onward chain and the remainder of a long 999 year Lease.

Donnington Place is conveniently situated in central Rustington and is accessed from Woodlands Avenue which in turn runs between The Street, Albert Road and Ash Lane.

Total area: approx. 71.1 sq. metres (764.9 sq. feet)

SECURITY ENTRY PHONE SYSTEM

STAIRS TO FIRST FLOOR

ENTRANCE HALL

LOUNGE 18' 2" x 12' (5.54m x 3.66m)

BALCONY

**KITCHEN** 9' 11" x 7' 6" (3.02m x 2.29m)

**BEDROOM 1** 12' 7" x 12' (3.84m x 3.66m)

**BEDROOM 2** 10' 2" x 10' (3.1m x 3.05m)

**BATHROOM/WC** 

**COMMUNAL GARDENS** 

GARAGE Number 69

90 THE STREET, RUSTINGTON, WEST SUSSEX, BN16 3NJ sales@hawkemetcalfe.co.uk www.hawkemetcalfe.co.uk