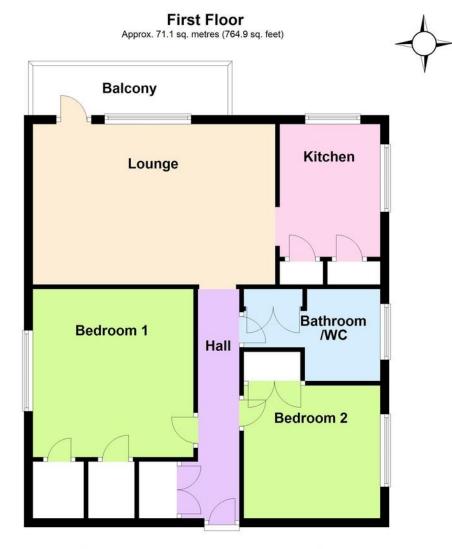

Total area: approx. 71.1 sq. metres (764.9 sq. feet)

SECURITY ENTRY PHONE SYSTEM

STAIRS TO FIRST FLOOR

ENTRANCE HALL

LOUNGE 18' 2" x 12' (5.54m x 3.66m)

BALCONY

**KITCHEN** 9' 11" x 7' 6" (3.02m x 2.29m)

**BEDROOM 1** 12' 7" x 12' (3.84m x 3.66m)

**BEDROOM 2** 10' 2" x 10' (3.1m x 3.05m)

**BATHROOM/WC** 

**COMMUNAL GARDENS** 

GARAGE Number 69

90 THE STREET, RUSTINGTON, WEST SUSSEX, BN16 3NJ sales@hawkemetcalfe.co.uk www.hawkemetcalfe.co.uk