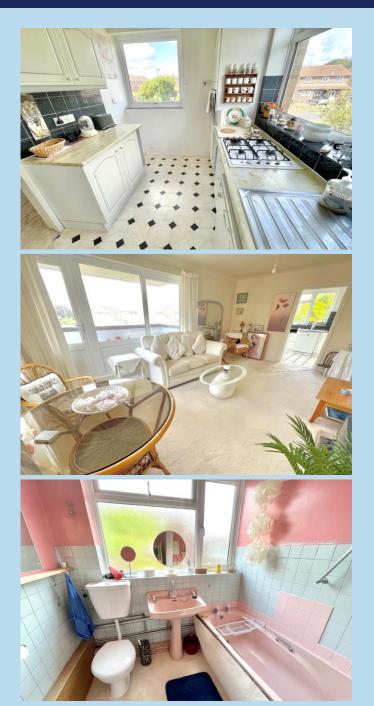

A first floor two bedroom flat forming part of the popular Church Farm Garden Development in the heart of Rustington village, close to the comprehensive shopping parades.

In brief the accommodation comprises:- entrance hall, lounge, balcony, kitchen, two bedrooms and a bathroom/WC. Outside there are very pleasant and well maintained communal gardens along with a garage, number 69, in a block to the rear.

Total area: approx. 71.1 sq. metres (764.9 sq. feet)

SECURITY ENTRY PHONE SYSTEM

STAIRS TO FIRST FLOOR

ENTRANCE HALL

LOUNGE 18' 2" x 12' (5.54m x 3.66m)

BALCONY

**KITCHEN** 9' 11" x 7' 6" (3.02m x 2.29m)

**BEDROOM 1** 12' 7" x 12' (3.84m x 3.66m)

**BEDROOM 2** 10' 2" x 10' (3.1m x 3.05m)

**BATHROOM/WC** 

**COMMUNAL GARDENS** 

GARAGE Number 69

90 THE STREET, RUSTINGTON, WEST SUSSEX, BN16 3NJ sales@hawkemetcalfe.co.uk www.hawkemetcalfe.co.uk