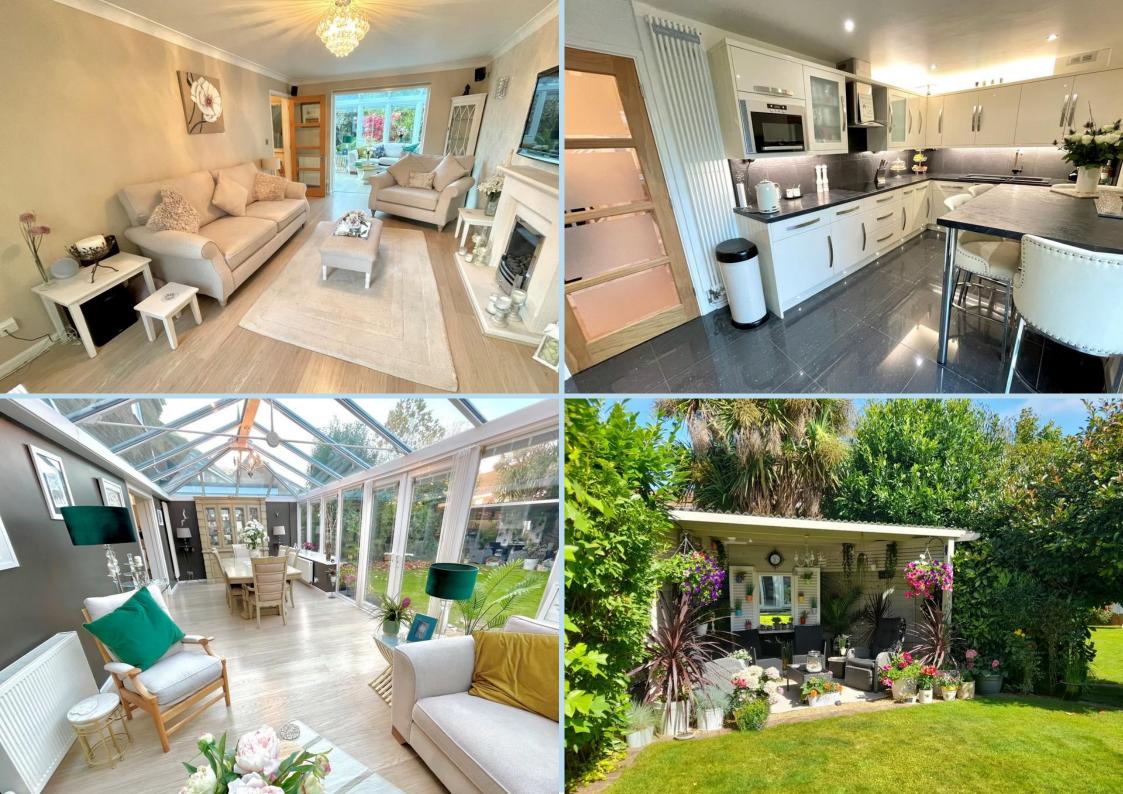

A particularly spacious modern four bedroom detached house which has been individually redesigned by the present owners along with being lavishly modernised throughout and the addition of a stunning 29'1 x 11'5 conservatory.

Features include an exceptionally large private drive that can provide off road parking for numerous vehicles and also a motor home or caravan; double width detached garage with twin electric roller doors; luxury refitted kitchen with built in appliances including integrated dishwasher, drinks fridge and microwave.The master bedroom has an extensive range of built in wardrobes and an en suite shower room. Gas central heating and double glazing.

Delightfully secluded and private rear garden with patio, lawns and seating area all surrounded by hedging.

We would strongly recommend internal viewing to fully appreciate this delightful property.

The house is situated within a modern development just off Toddington Lane which is to the north of Littlehampton and accessed from the Worthing Road (A259).