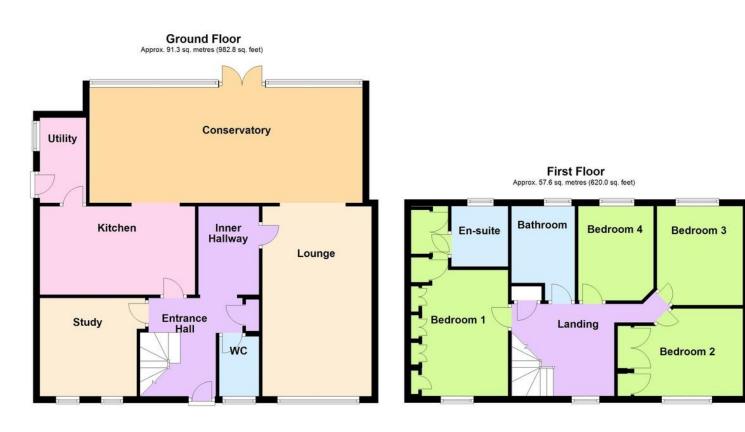

Total area: approx. 148.9 sq. metres (1602.9 sq. feet)

## SPACIOUS ENTRANCE HALL

**INNER HALL** 

CLOAKROOM

LOUNGE 18' 9" x 10' 10" (5.72m x 3.3m)

**KITCHEN** 15' 5" x 8' 9" (4.7m x 2.67m)

**UTILITY ROOM** 8' 5" x 4' 7" (2.57m x 1.4m)

**CONSERVATORY** 29' 1" x 11' 5" (8.86m x 3.48m)

**STUDY** 9' 8" x 9' 8" (2.95m x 2.95m)

**BEDROOM 1** 17' 2" x 10' 1" (5.23m x 3.07m)

EN SUITE SHOWER ROOM/WC

BEDROOM 2 12' 5" x 8' 8" (3.78m x 2.64m)

**BEDROOM 3** 10' 2" x 9' 9" (3.1m x 2.97m)

**BEDROOM 4** 9' 4" x 7' 6" (2.84m x 2.29m)

FAMILY BATHROOM/WC

LARGE PRIVATE DRIVE

**DETACHED DOUBLE GARAGE** 16' 10" x 16' (5.13m x 4.88m)

ESTABLISHED FEATURE GARDENS

Energy Efficiency Rating

90 THE STREET, RUSTINGTON, WEST SUSSEX, BN16 3NJ sales@hawkemetcalfe.co.uk www.hawkemetcalfe.co.uk