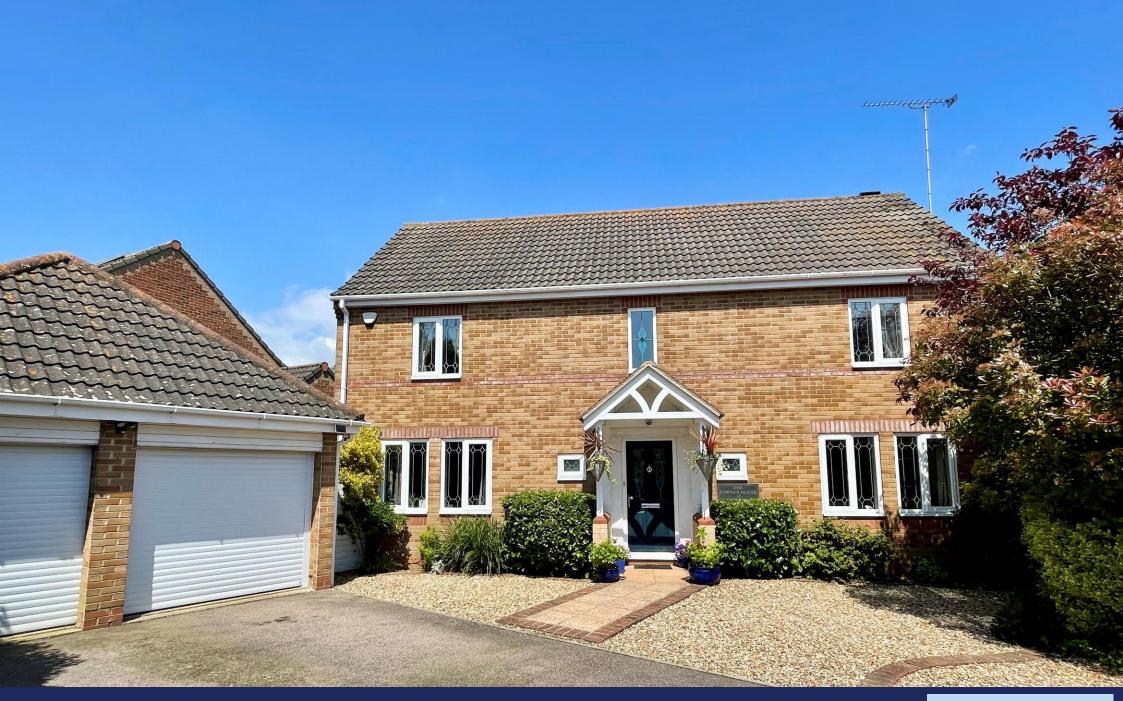

A particularly spacious modern four bedroom detached house which has been individually redesigned by the present owners along with being lavishly modernised throughout and the addition of a stunning 29'1 x 11'5 conservatory.

Features include an exceptionally large private drive that can provide off road parking for numerous vehicles and also a motor home or caravan; double width detached garage with twin electric roller doors; luxury refitted kitchen with built in appliances including integrated dishwasher, drinks fridge and microwave.The master bedroom has an extensive range of built in wardrobes and an en suite shower room. Gas central heating and double glazing.

Delightfully secluded and private rear garden with patio, lawns and seating area all surrounded by hedging.

We would strongly recommend internal viewing to fully appreciate this delightful property.

The house is situated within a modern development just off Toddington Lane which is to the north of Littlehampton and accessed from the Worthing Road (A259).