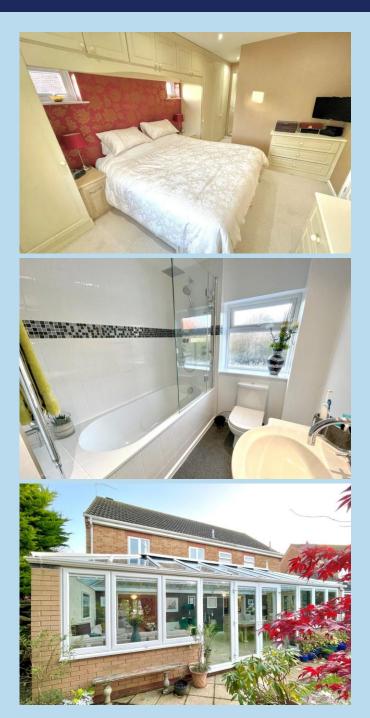

Features include an exceptionally large private drive that can provide off road parking for numerous vehicles and also a motor home or caravan; double width detached garage with twin electric roller doors; luxury refitted kitchen with built in appliances including integrated dishwasher, drinks fridge and microwave.The master bedroom has an extensive range of built in wardrobes and an en suite shower room. Gas central heating and double glazing.

**STUDY** 9' 8" x 9' 8" (2.95m x 2.95m)

**BEDROOM 1** 17' 2" x 10' 1" (5.23m x 3.07m)

EN SUITE SHOWER ROOM/WC

BEDROOM 2 12' 5" x 8' 8" (3.78m x 2.64m)

**BEDROOM 3** 10' 2" x 9' 9" (3.1m x 2.97m)

**BEDROOM 4** 9' 4" x 7' 6" (2.84m x 2.29m)