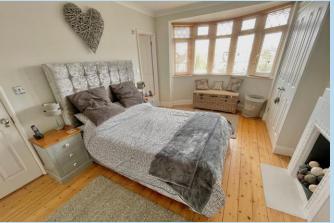

# **BEDROOM 1**

13' 5" x 11' 5" (4.09m x 3.48m)

# **BEDROOM 2**

11' 5" x 11' 3" (3.48m x 3.43m)

# **BEDROOM 3**

9' 11" x 8' 9" (3.02m x 2.67m)

#### **BEDROOM 4**

8' 9" x 8' (2.67m x 2.44m)

### **BEDROOM 5**

8' 5" x 8' 2" (2.57m x 2.49m)