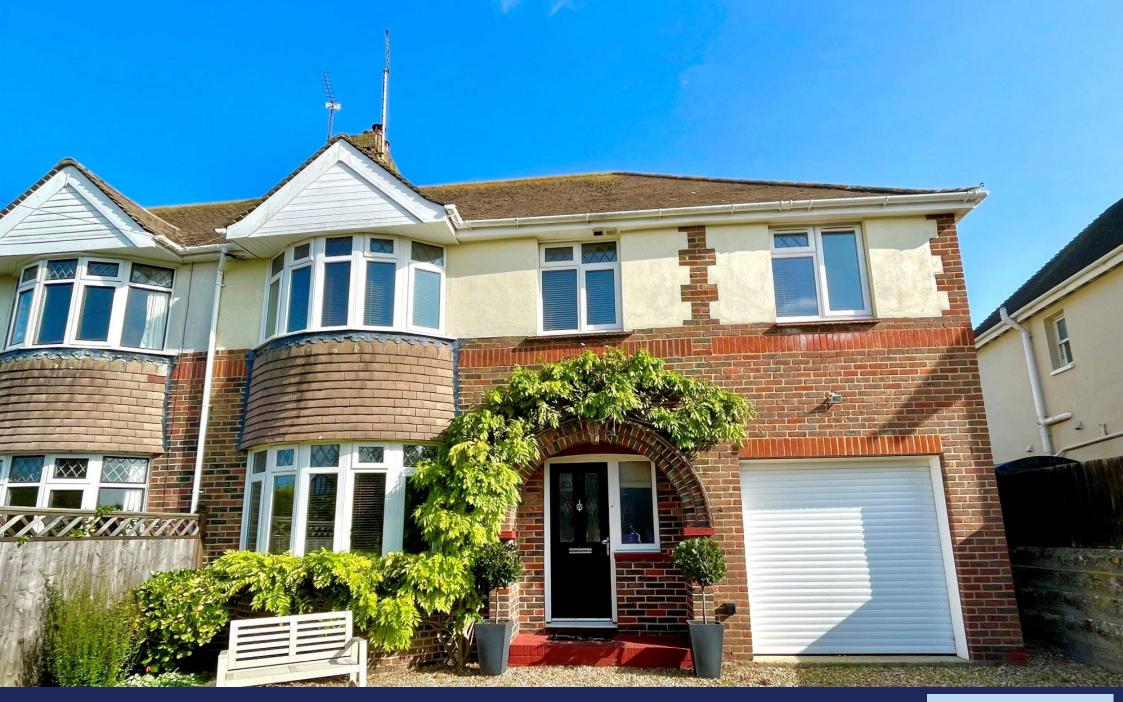

49 Broadmark Lane, Rustington BN16 2HH £725,000 Freehold

An impressive extended house in South Rustington between the sea and shops which really has to be seen to fully appreciate the standard and size of the accommodation.

In brief the accommodation comprises: - entrance hall, ground floor shower/cloakroom, separate lounge and dining room, particularly large 'open plan' luxury kitchen/family room with log burner and two sets of French doors to the rear garden; master bedroom with en suite shower room/WC, a further four bedrooms and additional bathroom/WC.

Outside there is a large private drive which provides off road parking for numerous vehicles and leads to an integral garage. The rear garden is a good size and very private with a decked area.

Features include gas central heating, double glazing, refitted modern kitchen and bathroom and shower rooms, two log burners and exposed wooden floors.

# LARGE PRIVATE DRIVE

01903 850450

90 THE STREET, RUSTINGTON, WEST SUSSEX, BN16 3NJ

sales@hawkemetcalfe.co.uk www.hawkemetcalfe.co.uk