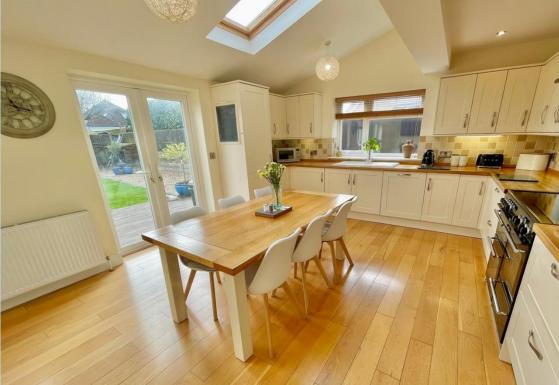

# KITCHEN/FAMILY ROOM

29' 1" x 13' 10" (8.86m x 4.22m)

# (KITCHEN AREA)

18' 4" x 13' 10" (5.59m x 4.22m)

# **FAMILY ROOM AREA**

10' 7" x 8' 7" (3.23m x 2.62m)