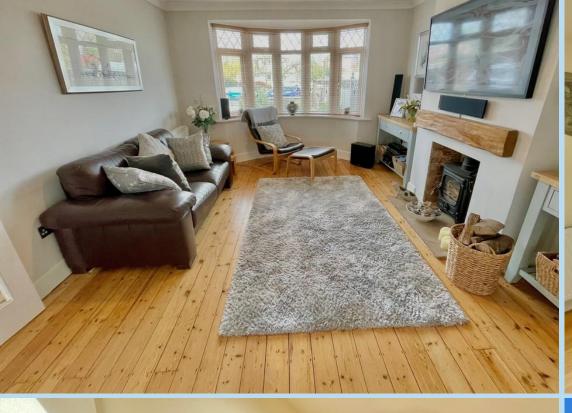

* 



# **ENTRANCE HALL**

# GROUND FLOOR SHOWER/CLOAKROOM

# LOUNGE

13' 5" x 12' 1" (4.09m x 3.68m)

# **DINING ROOM**

11' 3" x 11' 2" (3.43m x 3.4m)

# KITCHEN/FAMILY ROOM

29' 1" x 13' 10" (8.86m x 4.22m)

# (KITCHEN AREA)

18' 4" x 13' 10" (5.59m x 4.22m)

# **FAMILY ROOM AREA**

10' 7" x 8' 7" (3.23m x 2.62m)

# **BEDROOM 1**

13' 5" x 11' 5" (4.09m x 3.48m)

# **EN SUITE SHOWER ROOM/WC**

# **BEDROOM 2**

11' 5" x 11' 3" (3.48m x 3.43m)

# **BEDROOM 3**

9' 11" x 8' 9" (3.02m x 2.67m)

#### **BEDROOM 4**

8' 9" x 8' (2.67m x 2.44m)

### **BEDROOM 5**

8' 5" x 8' 2" (2.57m x 2.49m)

# BATHROOM/WC

#### GARAGE

16' 6" x 9' (5.03m x 2.74m)

# LARGE PRIVATE DRIVE









01903 850450

90 THE STREET, RUSTINGTON, WEST SUSSEX, BN16 3NJ

sales@hawkemetcalfe.co.uk www.hawkemetcalfe.co.uk