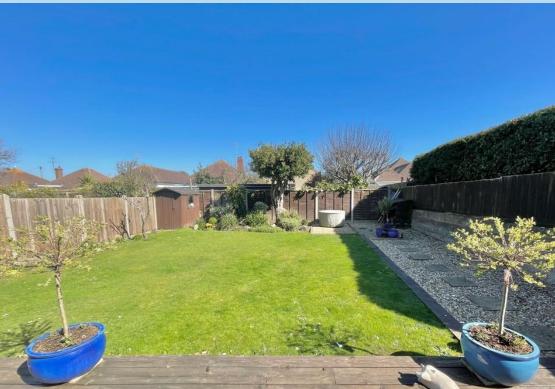

Outside there is a large private drive which provides off road parking for numerous vehicles and leads to an integral garage. The rear garden is a good size and very private with a decked area.

Features include gas central heating, double glazing, refitted modern kitchen and bathroom and shower rooms, two log burners and exposed wooden floors.