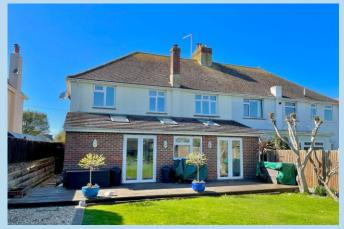

Outside there is a large private drive which provides off road parking for numerous vehicles and leads to an integral garage. The rear garden is a good size and very private with a decked area.

Features include gas central heating, double glazing, refitted modern kitchen and bathroom and shower rooms, two log burners and exposed wooden floors.

We would strongly recommend internal viewing to be able to fully appreciate this delightful property.

Situated midway along Broadmark Lane between the sea and shops in South Rustington, both of which are only a very short walk away.