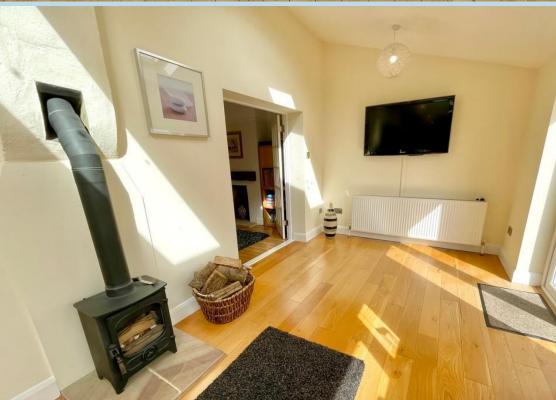

# LOUNGE

13' 5" x 12' 1" (4.09m x 3.68m)

# **DINING ROOM**

11' 3" x 11' 2" (3.43m x 3.4m)

# KITCHEN/FAMILY ROOM

29' 1" x 13' 10" (8.86m x 4.22m)