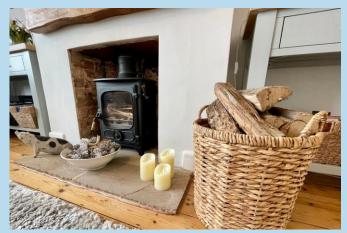

Outside there is a large private drive which provides off road parking for numerous vehicles and leads to an integral garage. The rear garden is a good size and very private with a decked area.

Features include gas central heating, double glazing, refitted modern kitchen and bathroom and shower rooms, two log burners and exposed wooden floors.

# KITCHEN/FAMILY ROOM

29' 1" x 13' 10" (8.86m x 4.22m)

# **FAMILY ROOM AREA**

10' 7" x 8' 7" (3.23m x 2.62m)