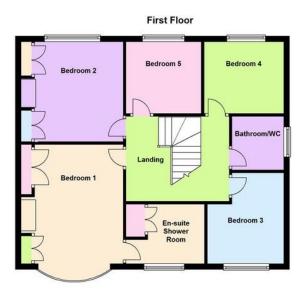

# **BEDROOM 1**

13' 5" x 11' 5" (4.09m x 3.48m)

# **EN SUITE SHOWER ROOM/WC**

# **BEDROOM 2**

11' 5" x 11' 3" (3.48m x 3.43m)

# **BEDROOM 3**

9' 11" x 8' 9" (3.02m x 2.67m)

#### **BEDROOM 4**

8' 9" x 8' (2.67m x 2.44m)

### **BEDROOM 5**

8' 5" x 8' 2" (2.57m x 2.49m)

# BATHROOM/WC