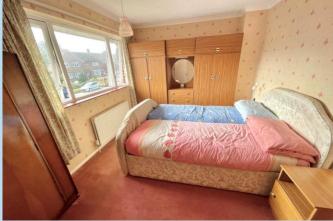

#### **BEDROOM 1**

13' 7" x 9' 8" (4.14m x 2.95m)

#### **BEDROOM 2**

11' x 9' 9" (3.35m x 2.97m)

**BATHROOMWC** 

**FRONT GARDEN** 

**ESTABLISHED REAR GARDEN** 

**STORE ROOM** 

Total area: approx. 71.7 sq. metres (772.1 sq. feet)