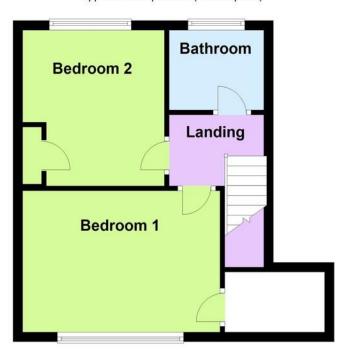

#### First Floor

Approx. 33.8 sq. metres (364.3 sq. feet)

#### **BEDROOM 1**

13' 7" x 9' 8" (4.14m x 2.95m)

#### **BEDROOM 2**

11' x 9' 9" (3.35m x 2.97m)

**BATHROOMWC** 

**FRONT GARDEN** 

**ESTABLISHED REAR GARDEN** 

**STORE ROOM** 

Total area: approx. 71.7 sq. metres (772.1 sq. feet)