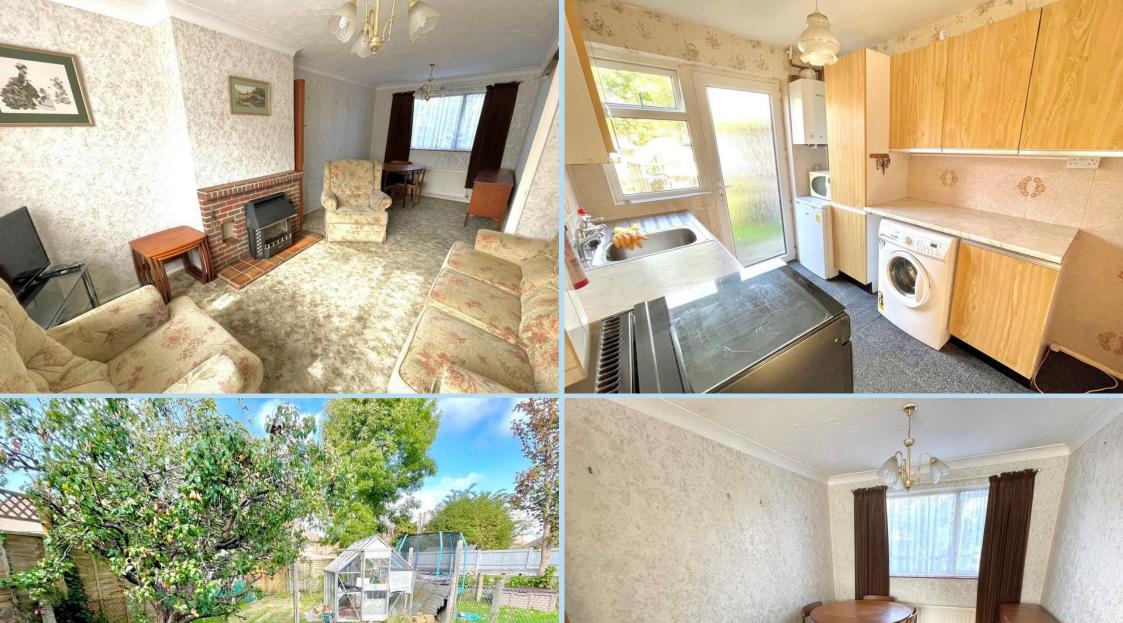

A mid terrace house offered for sale with no onward chain. In brief the accommodation comprises: - entrance hall, open plan lounge/dining room, kitchen, two double bedrooms and a bathroom/WC.

Outside there are good size gardens to the front and rear along with a store room which is accessed from either the garden or a side passage way.

The property has gas central heating, replacement double glazing and would benefit from some updating internally.

Manning Road is situated to the north of Littlehampton town centre and runs between Courtwick Road and Clun Road.