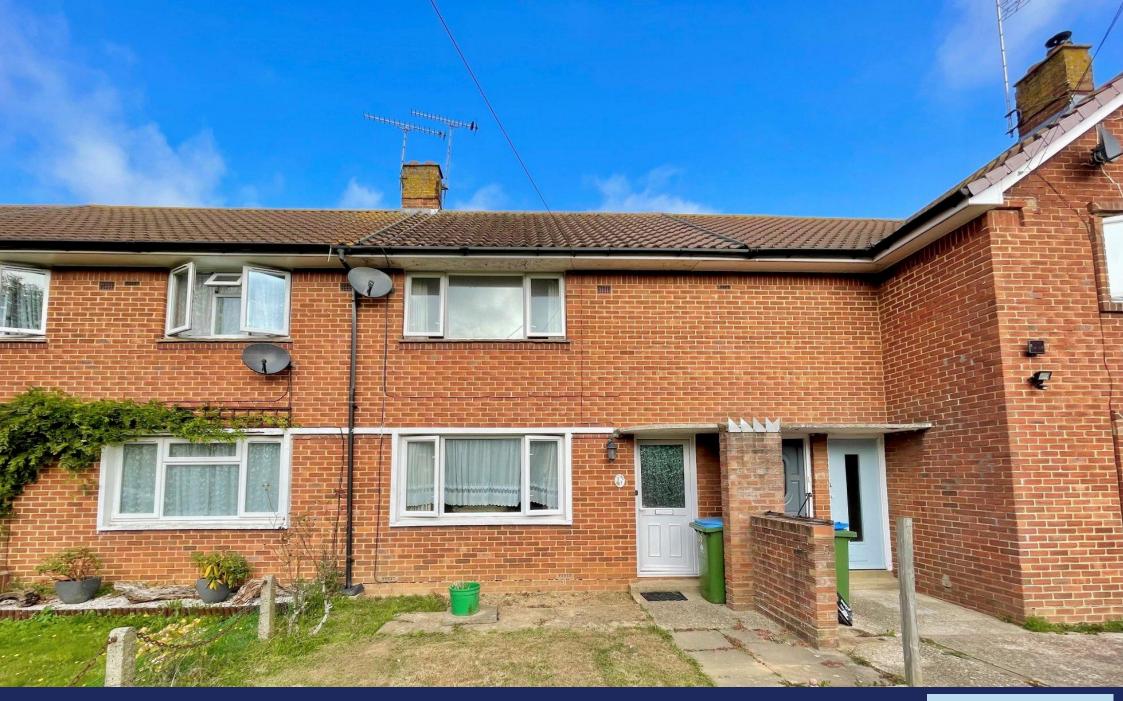

27 Manning Road, Littlehampton BN17 7HT £250,000 Freehold

A mid terrace house offered for sale with no onward chain. In brief the accommodation comprises: - entrance hall, open plan lounge/dining room, kitchen, two double bedrooms and a bathroom/WC.

Outside there are good size gardens to the front and rear along with a store room which is accessed from either the garden or a side passage way.

The property has gas central heating, replacement double glazing and would benefit from some updating internally.

Manning Road is situated to the north of Littlehampton town centre and runs between Courtwick Road and Clun Road.