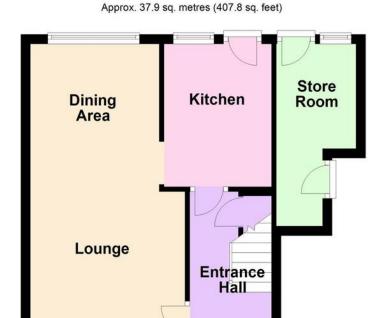

## Ground Floor

#### **ENTRANCE HALL**

#### LOUNGE/DINING ROOM

20' 9" x 10' 8" (6.32m x 3.25m) max

### **KITCHEN**

9' 10" x 7' 5" (3m x 2.26m)