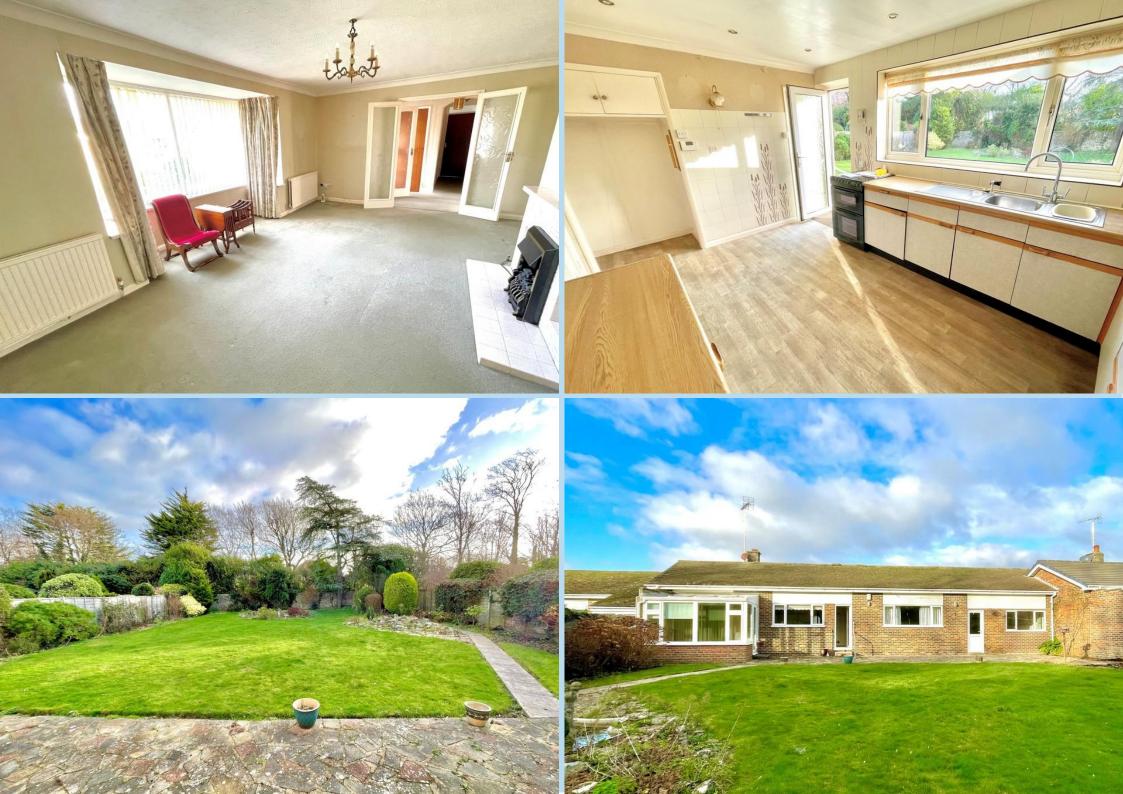

A particularly spacious bungalow set within a large plot in a private road in Rustington.

In brief the accommodation comprises: - entrance hall, bay fronted lounge, separate dining room, sun room, kitchen, cloakroom, shower room/WC and two double bedrooms. Outside there is an in and out private drive which provides off road parking for numerous vehicles and accesses the attached garage which has an electric up and over door and personal door to the rear garden.

The rear garden is a particular feature being 77' deep by 62' wide with a large lawn and patio and is very private and secluded.

Preston Paddock is a private cul-de-sac in Rustington and is off Station Road which runs between Rustington and Angmering

#### CLOAKROOM

LOUNGE 18' 5" x 12' 8" (5.61m x 3.86m)

**DINING ROOM** 13' x 10' 9" (3.96m x 3.28m)

**SUN/GARDEN ROOM** 11' 10" x 8' (3.61m x 2.44m)

**KITCHEN** 14' 2" x 9' 10" (4.32m x 3m)

**BEDROOM 1** 15' 4" x 11' 10" (4.67m x 3.61m)

BEDROOM 2 12' x 10' 8" (3.66m x 3.25m)

## SHOWER ROOM/WC

**GARAGE** 19' x 15' (5.79m x 4.57m)

### **REAR GARDEN**

77' x 62' (23.47m x 18.9m)

Energy Efficiency Rating

90 THE STREET, RUSTINGTON, WEST SUSSEX, BN16 3NJ sales@hawkemetcalfe.co.uk www.hawkemetcalfe.co.uk