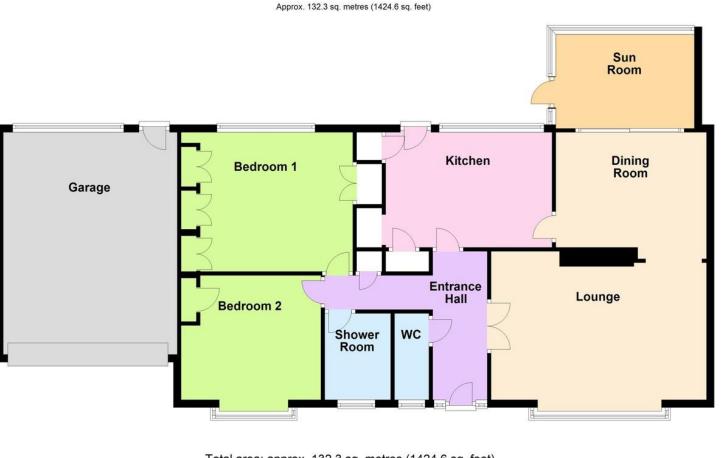

A particularly spacious bungalow set within a large plot in a private road in Rustington.

In brief the accommodation comprises: - entrance hall, bay fronted lounge, separate dining room, sun room, kitchen, cloakroom, shower room/WC and two double bedrooms. Outside there is an in and out private drive which provides off road parking for numerous vehicles and accesses the attached garage which has an electric up and over door and personal door to the rear garden.

Total area: approx. 132.3 sq. metres (1424.6 sq. feet)

#### ENTRANCE HALL

#### CLOAKROOM

LOUNGE 18' 5" x 12' 8" (5.61m x 3.86m)

**DINING ROOM** 13' x 10' 9" (3.96m x 3.28m)

**SUN/GARDEN ROOM** 11' 10" x 8' (3.61m x 2.44m)

**KITCHEN** 14' 2" x 9' 10" (4.32m x 3m)

**BEDROOM 1** 15' 4" x 11' 10" (4.67m x 3.61m)

BEDROOM 2 12' x 10' 8" (3.66m x 3.25m)

## SHOWER ROOM/WC

**GARAGE** 19' x 15' (5.79m x 4.57m)