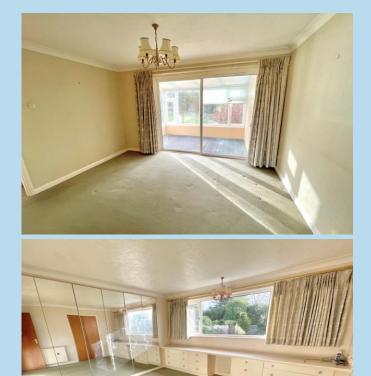

A particularly spacious bungalow set within a large plot in a private road in Rustington.

In brief the accommodation comprises: - entrance hall, bay fronted lounge, separate dining room, sun room, kitchen, cloakroom, shower room/WC and two double bedrooms. Outside there is an in and out private drive which provides off road parking for numerous vehicles and accesses the attached garage which has an electric up and over door and personal door to the rear garden.

#### CLOAKROOM

LOUNGE 18' 5" x 12' 8" (5.61m x 3.86m)

**DINING ROOM** 13' x 10' 9" (3.96m x 3.28m)

**SUN/GARDEN ROOM** 11' 10" x 8' (3.61m x 2.44m)

**KITCHEN** 14' 2" x 9' 10" (4.32m x 3m)

**BEDROOM 1** 15' 4" x 11' 10" (4.67m x 3.61m)