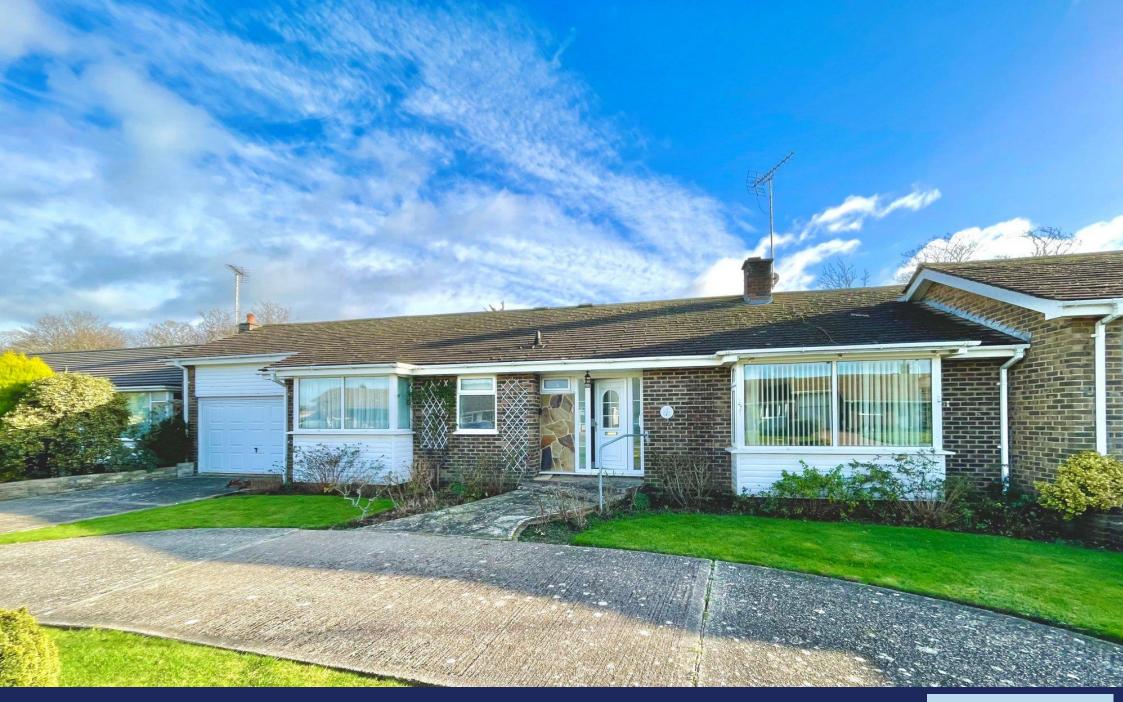

7 Preston Paddock, Rustington BN16 2AA **£575,000 Freehold** 

# **INDEPENDENT ESTATE & LETTING AGENTS**

- Spacious Bungalow on a Large Plot
- In & Out Drive & Large Gardens
- 2 Double Bedrooms
- Separate Lounge & Dining Room
- Large 19' x 15' Garage
- Rear Garden 77' x 62'
- No Onward Chain
- Council Tax Band 'F'
- EPC Rating 'D'

A particularly spacious bungalow set within a large plot in a private road in Rustington.

In brief the accommodation comprises: - entrance hall, bay fronted lounge, separate dining room, sun room, kitchen, cloakroom, shower room/WC and two double bedrooms. Outside there is an in and out private drive which provides off road parking for numerous vehicles and accesses the attached garage which has an electric up and over door and personal door to the rear garden.

## **PRIVATE IN & OUT DRIVEWAY**