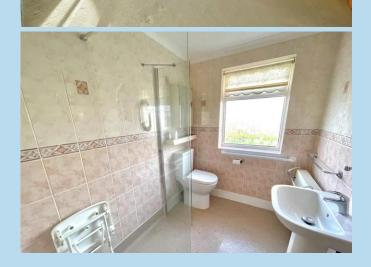

A particularly spacious bungalow set within a large plot in a private road in Rustington.

In brief the accommodation comprises: - entrance hall, bay fronted lounge, separate dining room, sun room, kitchen, cloakroom, shower room/WC and two double bedrooms. Outside there is an in and out private drive which provides off road parking for numerous vehicles and accesses the attached garage which has an electric up and over door and personal door to the rear garden.

## SHOWER ROOM/WC

**GARAGE** 19' x 15' (5.79m x 4.57m)