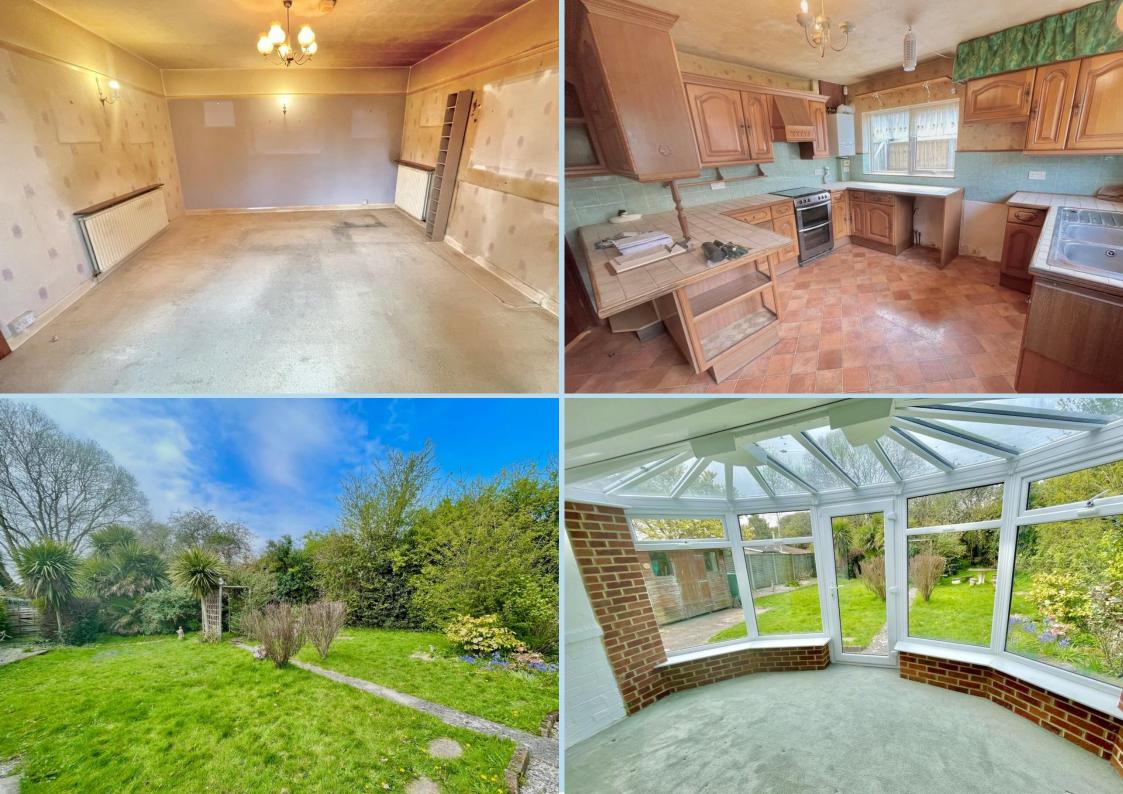

A particularly spacious detached chalet style property which offers flexible and versatile accommodation, set within good size gardens on a corner plot.

In brief the accommodation comprises: - front porch, entrance hall, bay fronted lounge, double aspect dining room with sliding doors to the conservatory, kitchen, large ground floor bath/shower room & WC; study, ground floor third bedroom, two further first floor bedrooms and a shower room/WC.

Outside the property occupies a good size corner plot and has a private drive to an integral garage. The rear garden measures approximately 75 deep x 60 wide.

The property requires modernising and refurbishing throughout giving a new owner the scope to do the improvements to their own style and taste.

## **CONSERVATORY**

13' 10" x 9' 1" (4.22m x 2.77m)

## **KITCHEN**

13' 8" x 12' 1" (4.17m x 3.68m)

## **REAR GARDEN**

75' x 60' (22.86m x 18.29m) approx

**SIDE & FRONT GARDEN** 

OnThe/Market.com

90 THE STREET, RUSTINGTON, WEST SUSSEX, **BN163NJ** 

> sales@hawkemetcalfe.co.uk www.hawkemetcalfe.co.uk