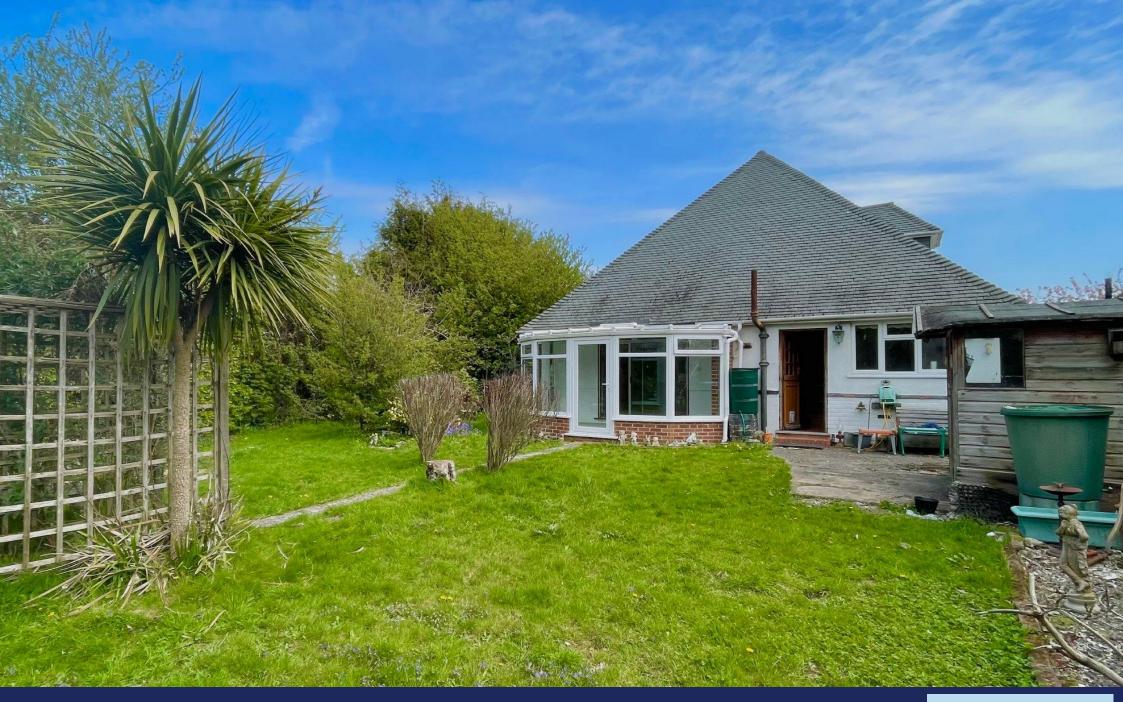

A particularly spacious detached chalet style property which offers flexible and versatile accommodation, set within good size gardens on a corner plot.

In brief the accommodation comprises: - front porch, entrance hall, bay fronted lounge, double aspect dining room with sliding doors to the conservatory, kitchen, large ground floor bath/shower room & WC; study, ground floor third bedroom, two further first floor bedrooms and a shower room/WC.

Outside the property occupies a good size corner plot and has a private drive to an integral garage. The rear garden measures approximately 75 deep x 60 wide.

The property requires modernising and refurbishing throughout giving a new owner the scope to do the improvements to their own style and taste.

The property is on the corner of Clarence Drive and Worthing Road, a popular residential area to the north of East Preston centre and shops. There is easy access to bus routes and Angmering station is also close by.

## **REAR GARDEN**

75' x 60' (22.86m x 18.29m) approx

**SIDE & FRONT GARDEN** 

OnThe/Market.com

90 THE STREET, RUSTINGTON, WEST SUSSEX, **BN163NJ** 

> sales@hawkemetcalfe.co.uk www.hawkemetcalfe.co.uk