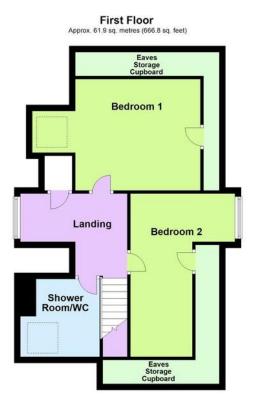

A particularly spacious detached chalet style property which offers flexible and versatile accommodation, set within good size gardens on a corner plot.

In brief the accommodation comprises: - front porch, entrance hall, bay fronted lounge, double aspect dining room with sliding doors to the conservatory, kitchen, large ground floor bath/shower room & WC; study, ground floor third bedroom, two further first floor bedrooms and a shower room/WC.

## **BEDROOM 1**

13' 5" x 12' (4.09m x 3.66m) min

## **BEDROOM 2**

17' 6" x 11' 2" (5.33m x 3.4m)

#### SHOWER ROOM/WC