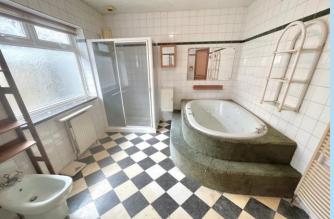

dation comprises: - front porch, entrance hall, bay fronted lounge, double aspect dining room with sliding doors to the conservatory, kitchen, large ground floor bath/shower room & WC; study, ground floor third bedroom, two further first floor bedrooms and a shower room/WC.

Outside the property occupies a good size corner plot and has a private drive to an integral garage. The rear garden measures approximately 75 deep x 60 wide.

The property requires modernising and refurbishing throughout giving a new owner the scope to do the improvements to their own style and taste.

The property is on the corner of Clarence Drive and Worthing Road, a popular residential area to the north of East Preston centre and shops. There is easy access to bus routes and Angmering station is also close by.







#### **Ground Floor** Approx. 121.7 sq. metres (1310.1 sq. feet)





Total area: approx. 183.7 sq. metres (1976.8 sq. feet)

## **PORCH**

## **ENTRANCE HALL**

## LOUNGE

16' 2" x 13' 6" (4.93m x 4.11m)

## **DINING ROOM**

14' 1" x 11' (4.29m x 3.35m)

## **CONSERVATORY**

13' 10" x 9' 1" (4.22m x 2.77m)

## **KITCHEN**

13' 8" x 12' 1" (4.17m x 3.68m)

#### STUDY

8' x 5' 8" (2.44m x 1.73m)

## G/F BATH/SHOWER ROOM & WC

#### **G/F BEDROOM 3**

14' 1" x 12' (4.29m x 3.66m)

## **BEDROOM 1**

13' 5" x 12' (4.09m x 3.66m) min

## **BEDROOM 2**

17' 6" x 11' 2" (5.33m x 3.4m)

#### SHOWER ROOM/WC

#### PRIVATE DRIVE

#### GARAGE

15' 10" x 8' (4.83m x 2.44m)

## **REAR GARDEN**

75' x 60' (22.86m x 18.29m) approx

**SIDE & FRONT GARDEN** 







OnThe/Market.com





90 THE STREET, RU