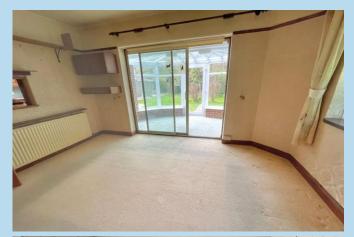

## **DINING ROOM**

14' 1" x 11' (4.29m x 3.35m)

## **CONSERVATORY**

13' 10" x 9' 1" (4.22m x 2.77m)