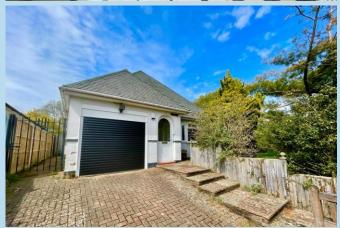

tion comprises: - front porch, entrance hall, bay fronted lounge, double aspect dining room with sliding doors to the conservatory, kitchen, large ground floor bath/shower room & WC; study, ground floor third bedroom, two further first floor bedrooms and a shower room/WC.

Outside the property occupies a good size corner plot and has a private drive to an integral garage. The rear garden measures approximately 75 deep x 60 wide.

The property requires modernising and refurbishing throughout giving a new owner the scope to do the improvements to their own style and taste.

The property is on the corner of Clarence Drive and Worthing Road, a popular residential area to the north of East Preston centre and shops. There is easy access to bus routes and Angmering station is also close by.







#### **Ground Floor** Approx. 121.7 sq. metres (1310.1 sq. feet)





Total area: approx. 183.7 sq. metres (1976.8 sq. feet)

## **PORCH**

## **ENTRANCE HALL**

## LOUNGE

16' 2" x 13' 6" (4.93m x 4.11m)

## **DINING ROOM**

14' 1" x 11' (4.29m x 3.35m)

## **CONSERVATORY**

13' 10" x 9' 1" (4.22m x 2.77m)

## **KITCHEN**

13' 8" x 12' 1" (4.17m x 3.68m)

#### STUDY

8' x 5' 8" (2.44m x 1.73m)

## G/F BATH/SHOWER ROOM & WC

#### **G/F BEDROOM 3**

14' 1" x 12' (4.29m x 3.66m)

## **BEDROOM 1**

13' 5" x 12' (4.09m x 3.66m) min

## **BEDROOM 2**

17' 6" x 11' 2" (5.33m x 3.4m)

#### SHOWER ROOM/WC

#### PRIVATE DRIVE

#### GARAGE

15' 10" x 8' (4.83m x 2.44m)

## **REAR GARDEN**

75' x 60' (22.86m x 18.29m) approx

**SIDE & FRONT GARDEN** 







OnThe/Market.com





90 THE STREET, RUST