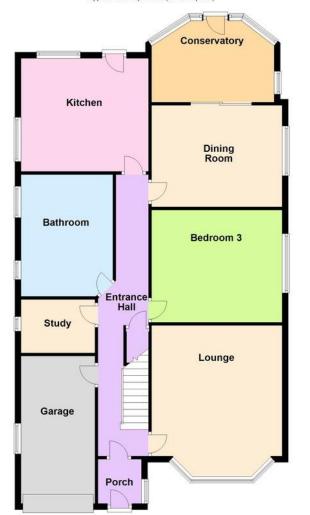

A particularly spacious detached chalet style property which offers flexible and versatile accommodation, set within good size gardens on a corner plot.

In brief the accommodation comprises: - front porch, entrance hall, bay fronted lounge, double aspect dining room with sliding doors to the conservatory, kitchen, large ground floor bath/shower room & WC; study, ground floor third bedroom, two further first floor bedrooms and a shower room/WC.

#### **Ground Floor** Approx. 121.7 sq. metres (1310.1 sq. feet)

Total area: approx. 183.7 sq. metres (1976.8 sq. feet)

## **PORCH**

## **ENTRANCE HALL**

## LOUNGE

16' 2" x 13' 6" (4.93m x 4.11m)

## **DINING ROOM**

14' 1" x 11' (4.29m x 3.35m)

## **CONSERVATORY**

13' 10" x 9' 1" (4.22m x 2.77m)

## **KITCHEN**

13' 8" x 12' 1" (4.17m x 3.68m)

#### STUDY

8' x 5' 8" (2.44m x 1.73m)

## G/F BATH/SHOWER ROOM & WC

#### **G/F BEDROOM 3**

14' 1" x 12' (4.29m x 3.66m)

#### PRIVATE DRIVE

#### GARAGE

15' 10" x 8' (4.83m x 2.44m)

## **REAR GARDEN**

75' x 60' (22.86m x 18.29m) approx

**SIDE & FRONT GARDEN** 

OnThe/Market.com

90 THE STREET, RUSTINGTON, WEST SUSSEX, **BN163NJ** 

> sales@hawkemetcalfe.co.uk www.hawkemetcalfe.co.uk