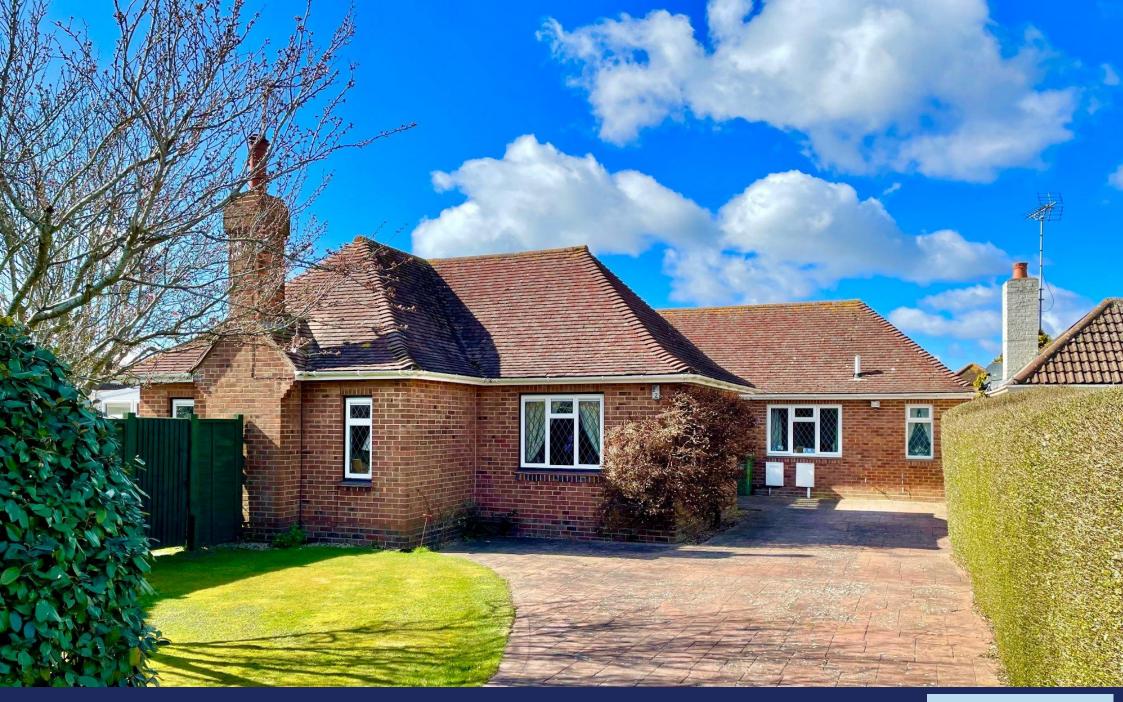

- Large Private Drive
- Council Tax Band 'E'
- EPC Rating: 'D'

WOW - An absolutely amazing detached bungalow in a private road in South Rustington between the seafront and shops.

The accommodation is particularly spacious and versatile and includes a master bedroom suite area with dressing room/study and en suite shower room/WC and the two remaining bedrooms are both good size doubles. The double aspect lounge measures 17' x 15' and the double aspect dining room has a lovely bay window and double opening French doors to the garden.

We would strongly recommend viewing this lovely bungalow to fully appreciate both the accommodation and delightful location.

Features include: - gas fired central heating, double glazing, large private drive providing off road parking for numerous vehicles, secluded corner plot, south and west facing gardens, modern refitted kitchen and utility room.

Cheam Road is a private gated road that runs between Merton Avenue and Sutton Avenue which in turn leads into Broadmark Lane that runs between the seafront and shops in the village centre. The seafront and greensward are only a very short distance away.