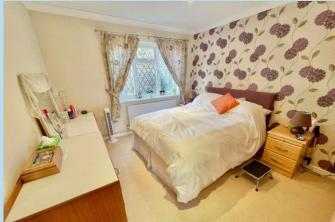

#### **BEDROOM 1**

12' 9" x 10' 7" (3.89m x 3.23m)

### **BEDROOM 2**

15' 1" x 11' 1" (4.6m x 3.38m)

#### **BEDROOM 3**

14' 7" x 12' (4.44m x 3.66m)