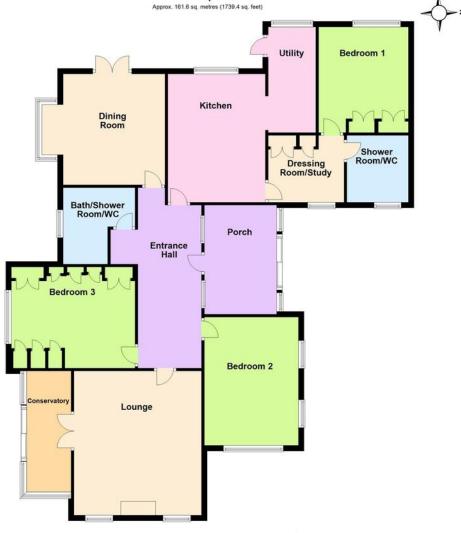

Private road charge - £60 per annum.

Total area: approx. 161.6 sq. metres (1739.4 sq. feet)

#### **PORCH**

12' 10" x 7' 5" (3.91m x 2.26m)

#### **ENTRANCE HALL**

19' x 6' (5.79m x 1.83m)

# LOUNGE

17' x 15' (5.18m x 4.57m)

### **CONSERVATORY**

14' 2" x 5' 3" (4.32m x 1.6m)

# **DINING ROOM**

13' x 12' (3.96m x 3.66m) minimum

#### **KITCHEN**

15' x 11' 6" (4.57m x 3.51m)

# **UTILITY ROOM**

12' 3" x 5' 7" (3.73m x 1.7m)

#### **BEDROOM 1**

12' 9" x 10' 7" (3.89m x 3.23m)

# **DRESSING ROOM/STUDY**

9' x 7' 10" (2.74m x 2.39m)

# **EN SUITE SHOWER ROOM/WC**

### **BEDROOM 2**

15' 1" x 11' 1" (4.6m x 3.38m)

#### **BEDROOM 3**

14' 7" x 12' (4.44m x 3.66m)

#### MAIN BATHROOM/WC

PRIVATE CORNER PLOT GARDENS

LARGE PRIVATE DRIVE

OnThe/Market.com

01903 850450

90 THE STREET, RUSTINGTON, WEST SUSSEX, BN16 3NJ

sales@hawkemetcalfe.co.uk www.hawkemetcalfe.co.uk