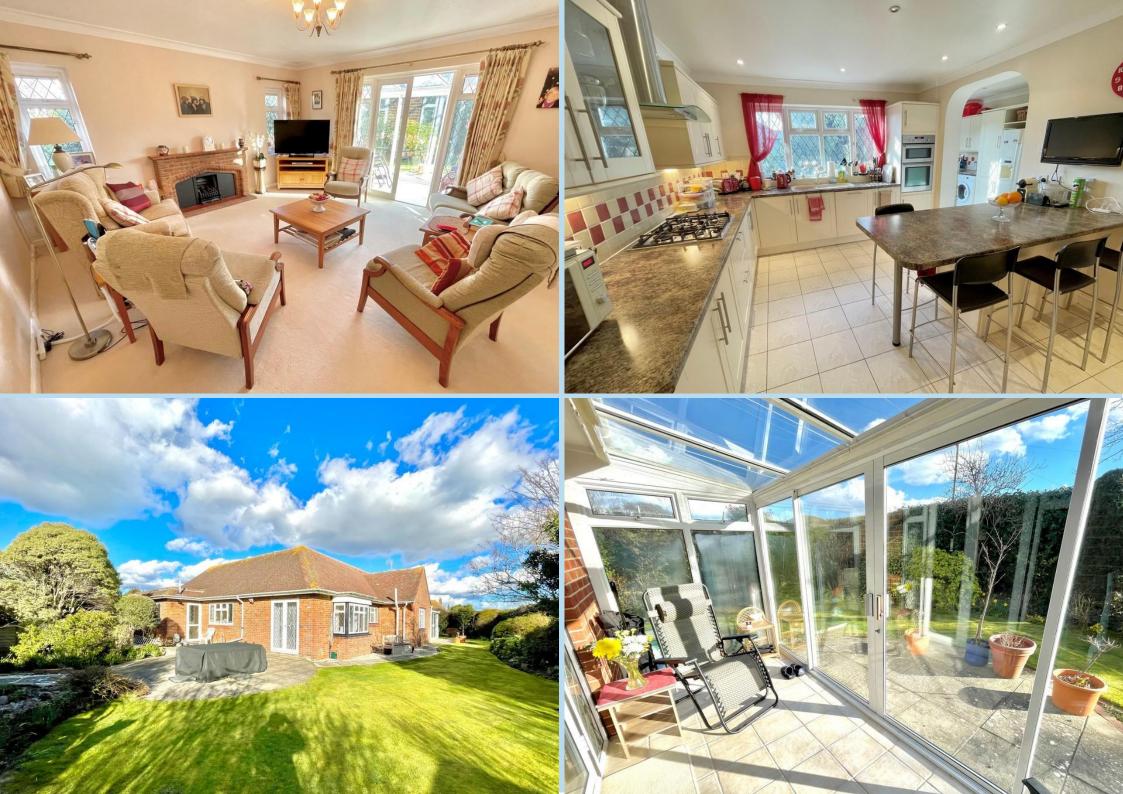

- Large Private Drive
- Council Tax Band 'E'
- EPC Rating: 'D'

WOW - An absolutely amazing detached bungalow in a private road in South Rustington between the seafront and shops.

The accommodation is particularly spacious and versatile and includes a master bedroom suite area with dressing room/study and en suite shower room/WC and the two remaining bedrooms are both good size doubles. The double aspect lounge measures 17' x 15' and the double aspect dining room has a lovely bay window and double opening French doors to the garden.

We would strongly recommend viewing this lovely bungalow to fully appreciate both the accommodation and delightful location.

Features include: - gas fired central heating, double glazing, large private drive providing off road parking for numerous vehicles, secluded corner plot, south and west facing gardens, modern refitted kitchen and utility room.

# LOUNGE

17' x 15' (5.18m x 4.57m)

### **CONSERVATORY**

14' 2" x 5' 3" (4.32m x 1.6m)

#### **KITCHEN**

15' x 11' 6" (4.57m x 3.51m)