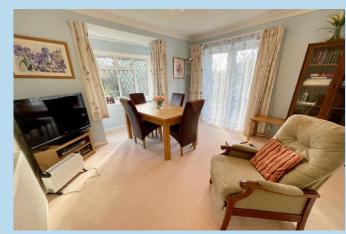

. The double aspect lounge measures 17' x 15' and the double aspect dining room has a lovely bay window and double opening French doors to the garden.

We would strongly recommend viewing this lovely bungalow to fully appreciate both the accommodation and delightful location.

Features include: - gas fired central heating, double glazing, large private drive providing off road parking for numerous vehicles, secluded corner plot, south and west facing gardens, modern refitted kitchen and utility room.

Cheam Road is a private gated road that runs between Merton Avenue and Sutton Avenue which in turn leads into Broadmark Lane that runs between the seafront and shops in the village centre. The seafront and greensward are only a very short distance away.

Private road charge - £60 per annum.









Total area: approx. 161.6 sq. metres (1739.4 sq. feet)

#### **PORCH**

12' 10" x 7' 5" (3.91m x 2.26m)

#### **ENTRANCE HALL**

19' x 6' (5.79m x 1.83m)

# LOUNGE

17' x 15' (5.18m x 4.57m)

### **CONSERVATORY**

14' 2" x 5' 3" (4.32m x 1.6m)

# **DINING ROOM**

13' x 12' (3.96m x 3.66m) minimum

#### **KITCHEN**

15' x 11' 6" (4.57m x 3.51m)

# **UTILITY ROOM**

12' 3" x 5' 7" (3.73m x 1.7m)

#### **BEDROOM 1**

12' 9" x 10' 7" (3.89m x 3.23m)

# **DRESSING ROOM/STUDY**

9' x 7' 10" (2.74m x 2.39m)

# **EN SUITE SHOWER ROOM/WC**

### **BEDROOM 2**

15' 1" x 11' 1" (4.6m x 3.38m)

#### **BEDROOM 3**

14' 7" x 12' (4.44m x 3.66m)

#### MAIN BATHROOM/WC

PRIVATE CORNER PLOT GARDENS

LARGE PRIVATE DRIVE





OnThe/Market.com



01903 850450

90 THE STREET, RUSTINGTON, WEST SUSSEX, BN