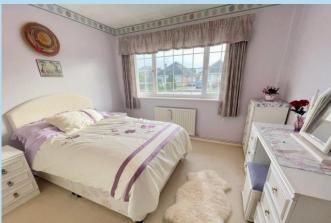

#### **BEDROOM 1**

14' 6" x 10' 11" (4.42m x 3.33m)

# BEDROOM 2

11' 7" x 10' 11" (3.53m x 3.33m)