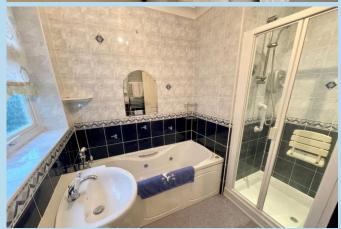

s: - entrance hall, bay fronted lounge, two double bedrooms, conservatory, modern refitted kitchen with breakfast bar, utility room and a refitted bathroom/WC with separate shower. Outside there is a large private drive providing off road parking for numerous vehicles and accesses the attached garage with electrically operated garage door. There is a well maintained rear garden which is laid to lawn with a patio area.

Features include gas central heating (boiler in roof space), double glazing and very good decorative order throughout.

We would recommend viewing this lovely bungalow to appreciate both the property and location.

Andrew Close is a quiet cul-de-sac off the southern end of Old Manor Road which in turn leads directly into The Street and village centre.

# **CHAIN FREE**









Total area: approx. 112.0 sq. metres (1205.7 sq. feet)

#### **ENTRANCE HALL**

## **BAY FRONTED LOUNGE**

14' 1" x 11' 6" (4.29m x 3.51m) minimum measurements

## **KITCHEN**

12' x 11' 4" (3.66m x 3.45m)

#### **UTILITY ROOM**

7' 10" x 5' 5" (2.39m x 1.65m)

# **CONSERVATORY**

17' 9" x 10' 9" (5.41m x 3.28m)

#### **BEDROOM 1**

14' 6" x 10' 11" (4.42m x 3.33m)

# BEDROOM 2

11' 7" x 10' 11" (3.53m x 3.33m)

## **BATH/SHOWER ROOM/WC**

# **GARAGE**

14' 6" x 8' 8" (4.42m x 2.64m)

## LARGE PRIVATE DRIVE

ATTRACTIVE REAR GARDEN





OnThe/Market.com





01903 850450