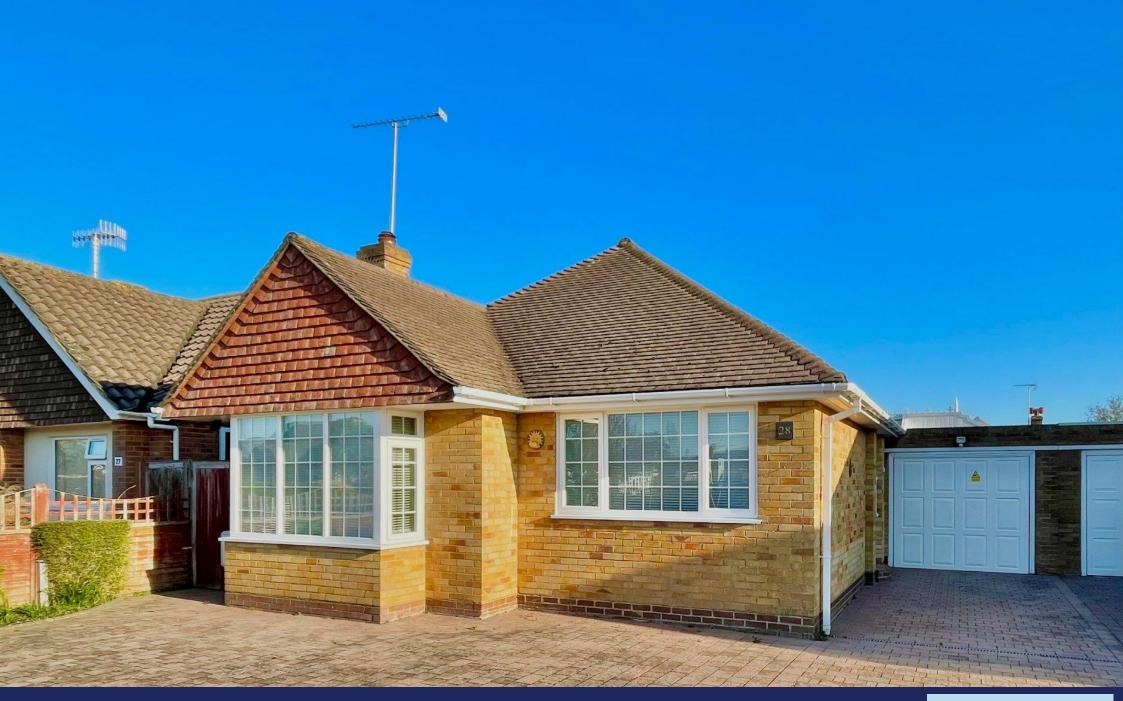

28 Andrew Close, Rustington BN16 3QE **£535,000 Freehold** 

A well presented detached bungalow in central Rustington, close to the village centre and shops. Offered for sale with vacant possession.

In brief the accommodation comprises: - entrance hall, bay fronted lounge, two double bedrooms, conservatory, modern refitted kitchen with breakfast bar, utility room and a refitted bathroom/WC with separate shower. Outside there is a large private drive providing off road parking for numerous vehicles and accesses the attached garage with electrically operated garage door. There is a well maintained rear garden which is laid to lawn with a patio area.

## LARGE PRIVATE DRIVE

ATTRACTIVE REAR GARDEN

OnThe/Market.com

01903 850450