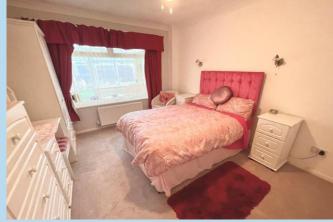

#### **BEDROOM 1**

14' 6" x 10' 11" (4.42m x 3.33m)

# BEDROOM 2

11' 7" x 10' 11" (3.53m x 3.33m)