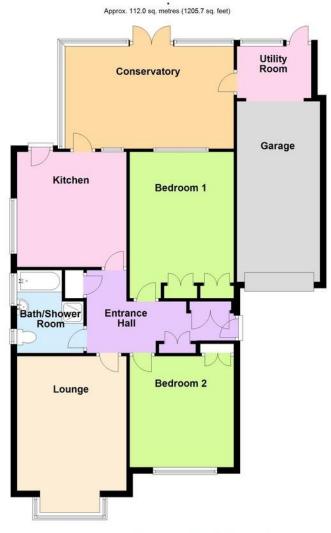

# **CHAIN FREE**

Total area: approx. 112.0 sq. metres (1205.7 sq. feet)

#### **ENTRANCE HALL**

## **BAY FRONTED LOUNGE**

14' 1" x 11' 6" (4.29m x 3.51m) minimum measurements

## **KITCHEN**

12' x 11' 4" (3.66m x 3.45m)

#### **UTILITY ROOM**

7' 10" x 5' 5" (2.39m x 1.65m)

# **CONSERVATORY**

17' 9" x 10' 9" (5.41m x 3.28m)

#### **BEDROOM 1**

14' 6" x 10' 11" (4.42m x 3.33m)

# BEDROOM 2

11' 7" x 10' 11" (3.53m x 3.33m)

## **BATH/SHOWER ROOM/WC**

# **GARAGE**

14' 6" x 8' 8" (4.42m x 2.64m)