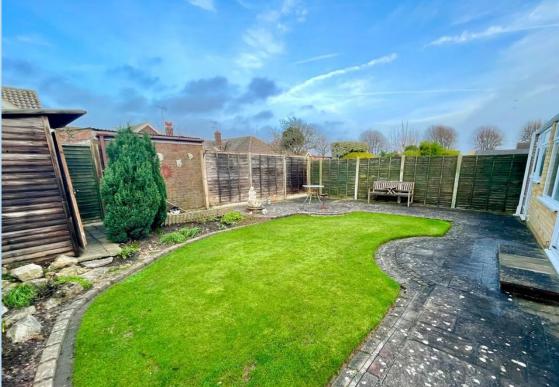

ow to appreciate both the property and location.

Andrew Close is a quiet cul-de-sac off the southern end of Old Manor Road which in turn leads directly into The Street and village centre.

# **CHAIN FREE**









Total area: approx. 112.0 sq. metres (1205.7 sq. feet)

#### **ENTRANCE HALL**

## **BAY FRONTED LOUNGE**

14' 1" x 11' 6" (4.29m x 3.51m) minimum measurements

## **KITCHEN**

12' x 11' 4" (3.66m x 3.45m)

#### **UTILITY ROOM**

7' 10" x 5' 5" (2.39m x 1.65m)

# **CONSERVATORY**

17' 9" x 10' 9" (5.41m x 3.28m)

#### **BEDROOM 1**

14' 6" x 10' 11" (4.42m x 3.33m)

# BEDROOM 2

11' 7" x 10' 11" (3.53m x 3.33m)

## **BATH/SHOWER ROOM/WC**

# **GARAGE**

14' 6" x 8' 8" (4.42m x 2.64m)

## LARGE PRIVATE DRIVE

ATTRACTIVE REAR GARDEN





OnThe/Market.com





01903 850450