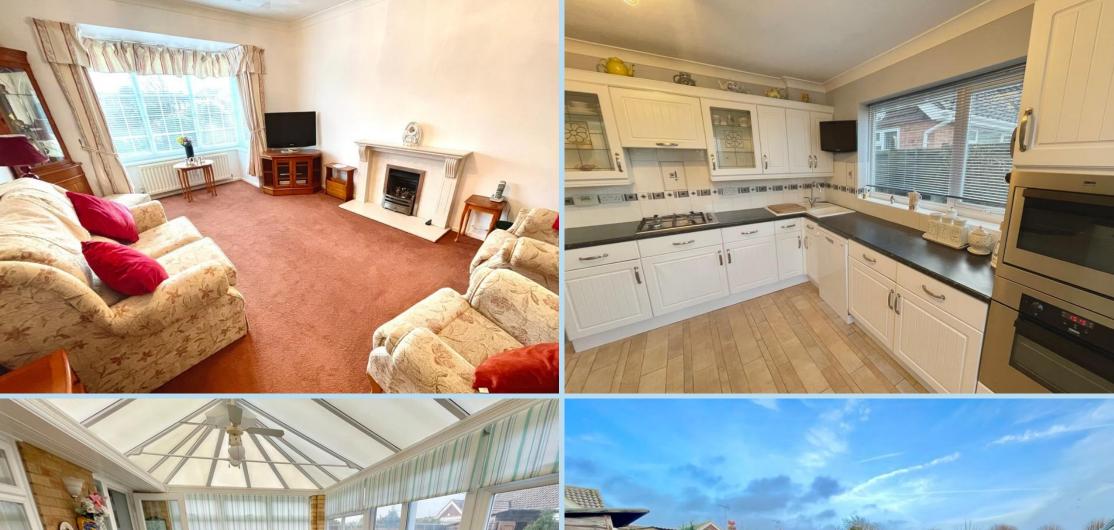

## **BAY FRONTED LOUNGE**

14' 1" x 11' 6" (4.29m x 3.51m) minimum measurements

## **KITCHEN**

12' x 11' 4" (3.66m x 3.45m)

# **CONSERVATORY**

17' 9" x 10' 9" (5.41m x 3.28m)