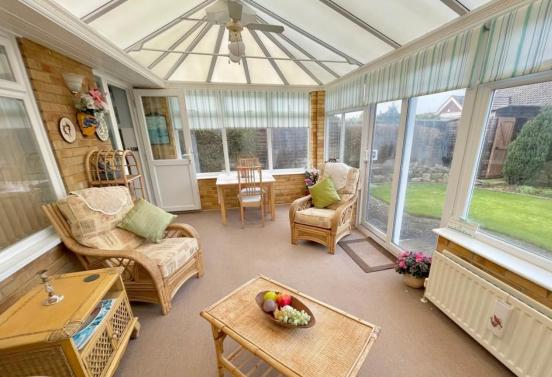

alow to appreciate both the property and location.

Andrew Close is a quiet cul-de-sac off the southern end of Old Manor Road which in turn leads directly into The Street and village centre.

# **CHAIN FREE**









Total area: approx. 112.0 sq. metres (1205.7 sq. feet)

#### **ENTRANCE HALL**

## **BAY FRONTED LOUNGE**

14' 1" x 11' 6" (4.29m x 3.51m) minimum measurements

## **KITCHEN**

12' x 11' 4" (3.66m x 3.45m)

#### **UTILITY ROOM**

7' 10" x 5' 5" (2.39m x 1.65m)

# **CONSERVATORY**

17' 9" x 10' 9" (5.41m x 3.28m)

#### **BEDROOM 1**

14' 6" x 10' 11" (4.42m x 3.33m)

# BEDROOM 2

11' 7" x 10' 11" (3.53m x 3.33m)

## **BATH/SHOWER ROOM/WC**

# **GARAGE**

14' 6" x 8' 8" (4.42m x 2.64m)

## LARGE PRIVATE DRIVE

ATTRACTIVE REAR GARDEN





OnThe/Market.com





01903 850450