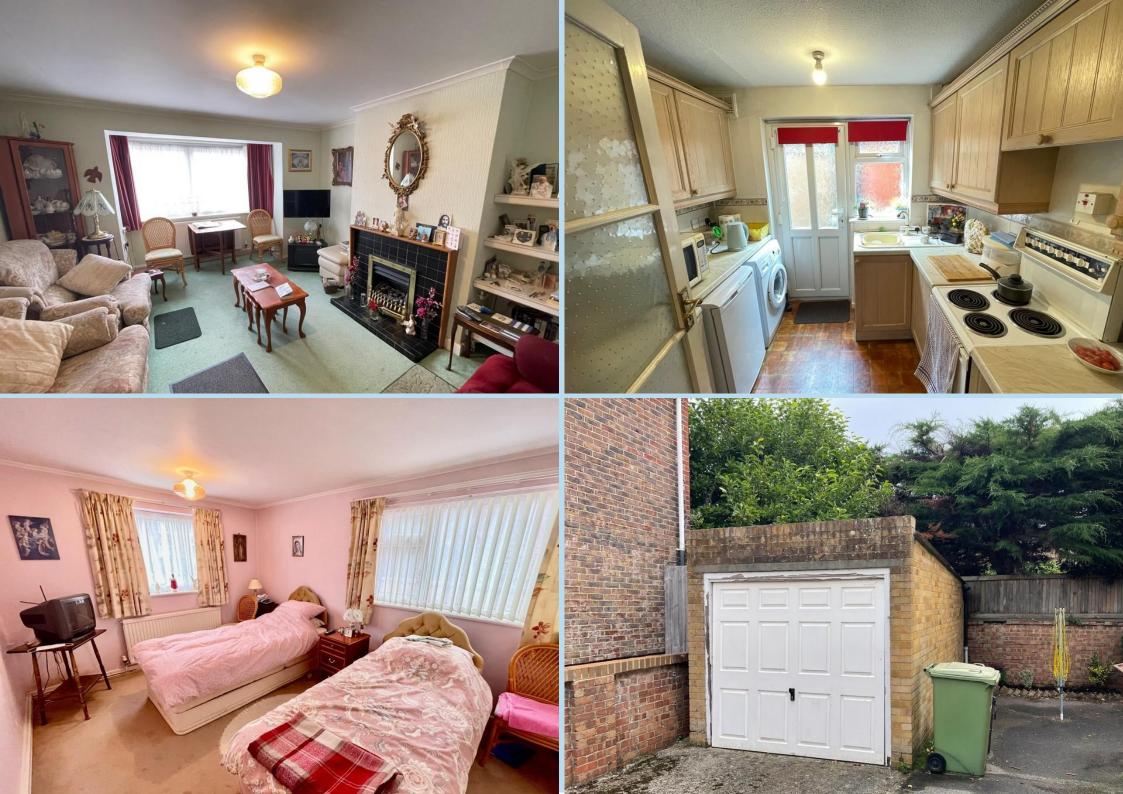

## CASH BUYERS ONLY

A rare opportunity to purchase a ground floor Freehold flat in a popular location close to Littlehampton Town Centre. The property's numerous features include two double bedrooms, gas heating, double glazing as well as a private driveway and garage and outside area with its own storage shed.

## **ENTRANCE HALL**

LOUNGE 16' 1" x 12' 6" (4.9m x 3.81m)

**KITCHEN** 8' 2" x 7' 11" (2.49m x 2.41m)

**BEDROOM 1** 13' 5" x 10' (4.09m x 3.05m)

**BEDROOM 2** 10' 6" x 7' 11" (3.2m x 2.41m)

BATHROOM

**PRIVATE DRIVE** 

GARAGE

90 THE STREET, RUSTINGTON, WEST SUSSEX, BN16 3NJ sales@hawkemetcalfe.co.uk www.hawkemetcalfe.co.uk