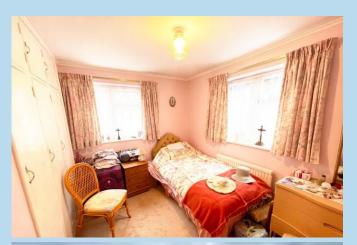

## **ENTRANCE HALL**

LOUNGE 16' 1" x 12' 6" (4.9m x 3.81m)

**KITCHEN** 8' 2" x 7' 11" (2.49m x 2.41m)

**BEDROOM 1** 13' 5" x 10' (4.09m x 3.05m)

**BEDROOM 2** 10' 6" x 7' 11" (3.2m x 2.41m)

BATHROOM

**PRIVATE DRIVE** 