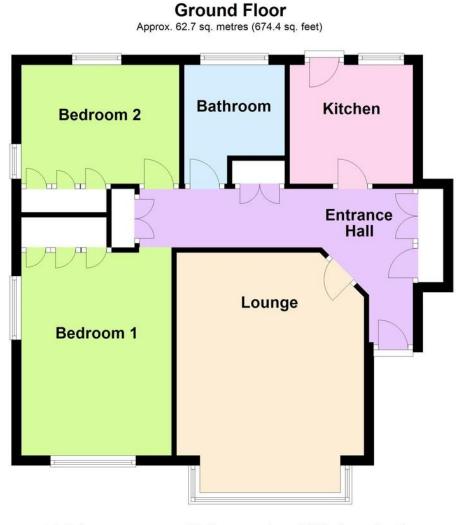

Total area: approx. 62.7 sq. metres (674.4 sq. feet)

## **ENTRANCE HALL**

LOUNGE 16' 1" x 12' 6" (4.9m x 3.81m)

**KITCHEN** 8' 2" x 7' 11" (2.49m x 2.41m)

**BEDROOM 1** 13' 5" x 10' (4.09m x 3.05m)

**BEDROOM 2** 10' 6" x 7' 11" (3.2m x 2.41m)

BATHROOM

**PRIVATE DRIVE** 