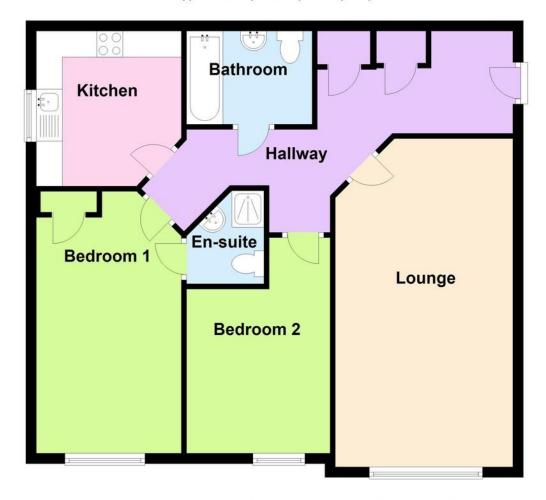

A ground floor purpose built flat forming part of a modern development conveniently situated in the heart of Rustington, close to the village centre and shops.

In brief the accommodation comprises: - entrance hall, lounge, kitchen, two bedrooms, en suite shower room/WC to bedroom one and additional main bathroom/WC. Outside there are maintained communal gardens and a private allocated parking space (no.21).

## **Ground Floor**

Approx. 75.1 sq. metres (808.1 sq. feet)

Total area: approx. 75.1 sq. metres (808.1 sq. feet)

#### **LOUNGE**

20' 8" x 11' 2" (6.3m x 3.4m)

#### **KITCHEN**

9' 9" x 9' 1" (2.97m x 2.77m)

#### **BEDROOM 1**

16' 6" x 9' 1" (5.03m x 2.77m)

#### **BEDROOM 2**

10' 4" x 9' (3.15m x 2.74m) minimum