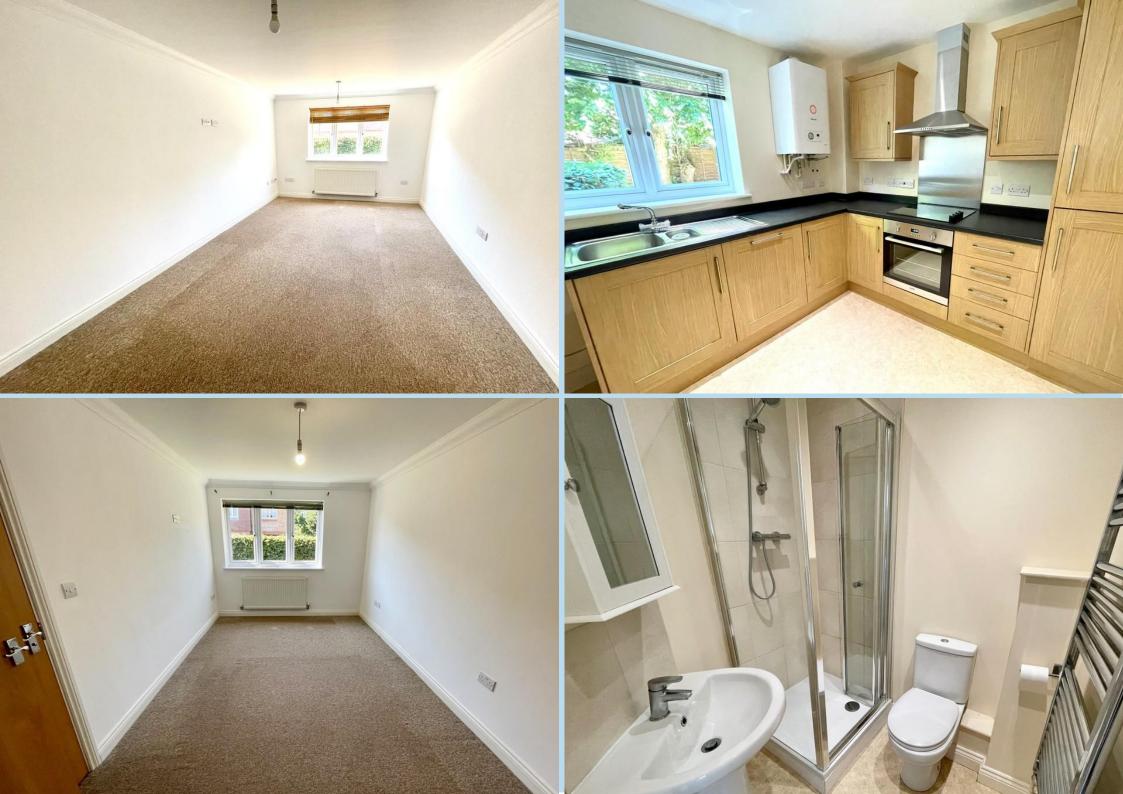

#### **LOUNGE**

20' 8" x 11' 2" (6.3m x 3.4m)

#### **KITCHEN**

9' 9" x 9' 1" (2.97m x 2.77m)

### **EN SUITE SHOWER ROOMWC**