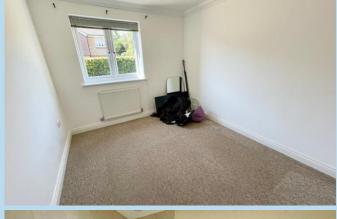

#### **BEDROOM 1**

16' 6" x 9' 1" (5.03m x 2.77m)

#### **BEDROOM 2**

10' 4" x 9' (3.15m x 2.74m) minimum