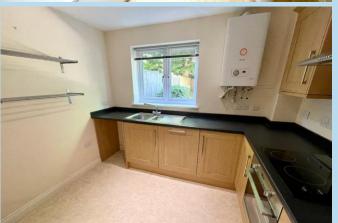

ituated in the heart of Rustington, close to the village centre and shops.

In brief the accommodation comprises: - entrance hall, lounge, kitchen, two bedrooms, en suite shower room/WC to bedroom one and additional main bathroom/WC. Outside there are maintained communal gardens and a private allocated parking space (no.21).

Features include gas central heating, double glazing, no onward chain and security entry phone system.

Willow Court is situated on the corner of Wakehurst Place and Woodlands Avenue which in turn leads directly into The Street and the shops.

Lease - Remainder of a 125 year lease from 2015 Service Charge - £800.56 per half year Ground Rent - £250 Managing Agents: - Homeground Management Ltd, PO Box 6433, London W1A 2UZ

No Pets Permitted

Council Tax Band - 'B'







## **Ground Floor**

Approx. 75.1 sq. metres (808.1 sq. feet)



Total area: approx. 75.1 sq. metres (808.1 sq. feet)

#### **SECURITY ENTRYPHONE SYSTEM**

#### **ENTRANCE HALL**

#### **LOUNGE**

20' 8" x 11' 2" (6.3m x 3.4m)

#### **KITCHEN**

9' 9" x 9' 1" (2.97m x 2.77m)

#### **BEDROOM 1**

16' 6" x 9' 1" (5.03m x 2.77m)

### **EN SUITE SHOWER ROOMWC**

#### **BEDROOM 2**

10' 4" x 9' (3.15m x 2.74m) minimum

## **BATHROOMWC**

# ALLOCATED PARKING SPACE Number 21









01903 850450