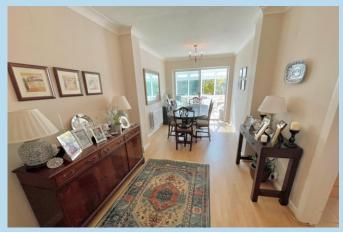

In brief the accommodation comprises: - entrance porch, entrance hall, spacious lounge, conservatory, dining room, kitchen and breakfast room, ground floor cloakroom, master bedroom with en suite bathroom, three further large bedrooms and shower room/WC.

## **ENTRANCE PORCH**

**ENTRANCE HALL** 

**CLOAKROOM** 

LOUNGE

23' 10" x 12' (7.26m x 3.66m)

**DINING ROOM** 

19' 4" x 8' 3" (5.89m x 2.51m)

**CONSERVATORY** 