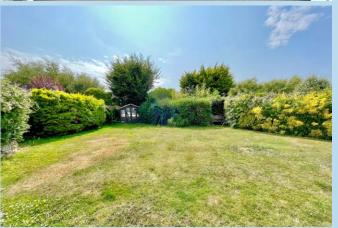

Outside the property occupies a generous size corner plot with private drive that provides off road parking for numerous vehicles and accesses a large garage. The rear garden is a very good size and mainly laid to lawn with a variety of established trees and shrubs.

SOUTH-WEST FACING REAR GARDEN

OnThe/Market.com