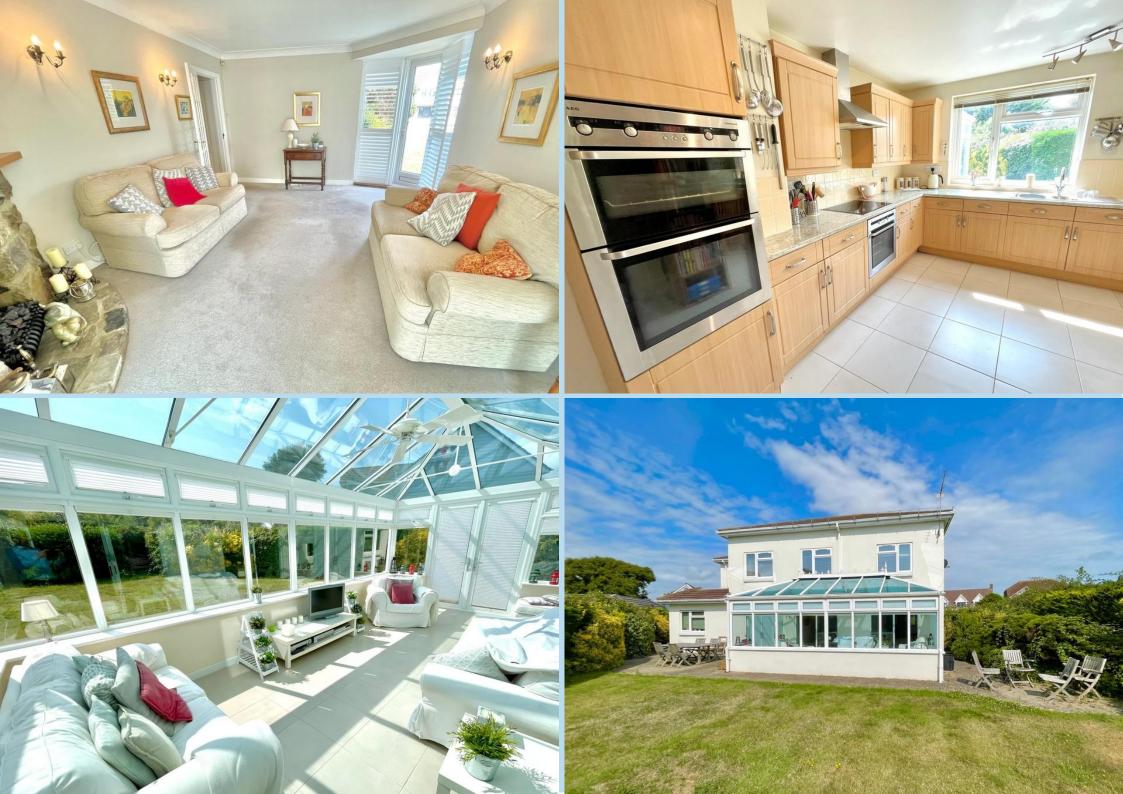

In brief the accommodation comprises: - entrance porch, entrance hall, spacious lounge, conservatory, dining room, kitchen and breakfast room, ground floor cloakroom, master bedroom with en suite bathroom, three further large bedrooms and shower room/WC.

Outside the property occupies a generous size corner plot with private drive that provides off road parking for numerous vehicles and accesses a large garage. The rear garden is a very good size and mainly laid to lawn with a variety of established trees and shrubs.

## **ENTRANCE PORCH**

**ENTRANCE HALL** 

**CLOAKROOM** 

LOUNGE

23' 10" x 12' (7.26m x 3.66m)

**DINING ROOM** 

19' 4" x 8' 3" (5.89m x 2.51m)

**CONSERVATORY** 

21' x 10' 4" (6.4m x 3.15m)

**KITCHEN** 

19' 4" x 9' 3" (5.89m x 2.82m)

**BREAKFAST ROOM** 

10' 5" x 9' 8" (3.18m x 2.95m)

**BEDROOM 1** 

18' x 13' 10" (5.49m x 4.22m) MAX

**EN SUITE BATHROOM/WC** 

**BEDROOM 2** 

23' 10" x 12' (7.26m x 3.66m)

**BEDROOM 3** 

15' 2" x 9' 4" (4.62m x 2.84m)

**BEDROOM 4** 

15' 2" x 8' 2" (4.62m x 2.49m)

SHOWER ROOM/WC

**GARAGE** 

SOUTH-WEST FACING REAR GARDEN

OnThe/Market.com