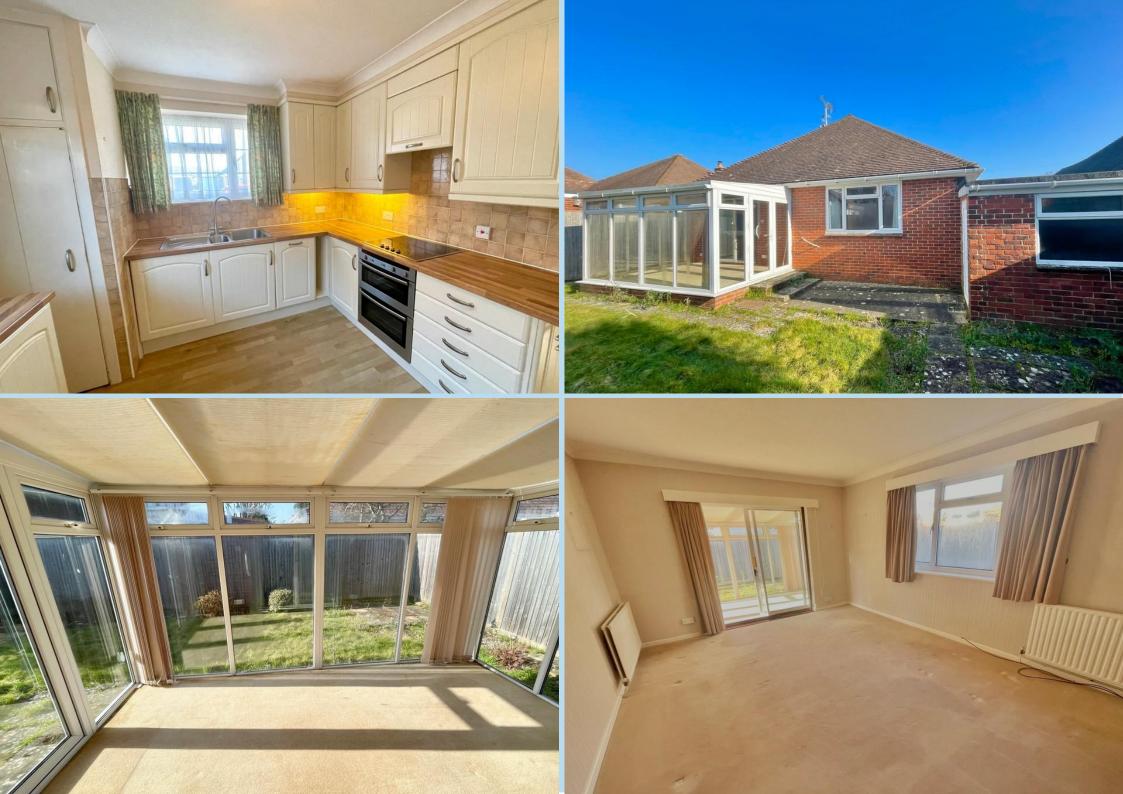

An older style detached bungalow very pleasantly situated in a cul-de-sac location in Ferring.

In brief the accommodation comprises: - entrance hall, double aspect lounge, conservatory, two bedrooms, third bedroom/dining room, refitted kitchen, bathroom and a separate WC. Outside there is a front garden, long private drive to garage with electric up and over door and personal door to the rear garden.

## **ENTRANCE HALL**

LOUNGE 16' 11" x 12' (5.16m x 3.66m)

**CONSERVATORY** 13' 1" x 7' 9" (3.99m x 2.36m)

**KITCHEN** 11' 10" x 11' 9" (3.61m x 3.58m)

**BEDROOM 1** 12' x 11' (3.66m x 3.35m)

**BEDROOM 2** 14' 3" x 9' (4.34m x 2.74m)

**BEDROOM 3/DINING ROOM** 10' 10" x 7' 7" (3.3m x 2.31m)

BATHROOM

SEPARATE WC

**PRIVATE DRIVE** 

**GARAGE** 15' 10" x 8' 7" (4.83m x 2.62m)

WESTERLY FACING REAR GARDEN

90 THE STREET, RUSTINGTON, WEST SUSSEX, BN16 3NJ sales@hawkemetcalfe.co.uk www.hawkemetcalfe.co.uk