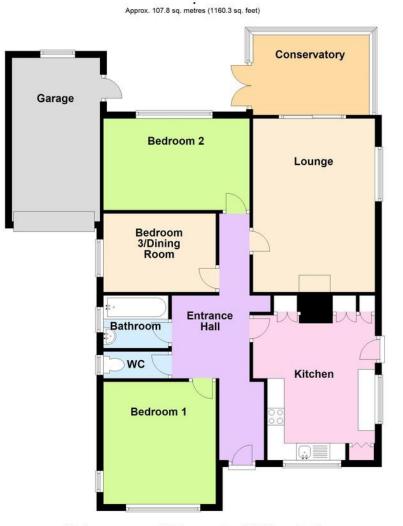

Total area: approx. 107.8 sq. metres (1160.3 sq. feet)

## **ENTRANCE HALL**

LOUNGE 16' 11" x 12' (5.16m x 3.66m)

**CONSERVATORY** 13' 1" x 7' 9" (3.99m x 2.36m)

**KITCHEN** 11' 10" x 11' 9" (3.61m x 3.58m)

**BEDROOM 1** 12' x 11' (3.66m x 3.35m)

**BEDROOM 2** 14' 3" x 9' (4.34m x 2.74m)

**BEDROOM 3/DINING ROOM** 10' 10" x 7' 7" (3.3m x 2.31m)

BATHROOM

SEPARATE WC

**PRIVATE DRIVE** 

**GARAGE** 15' 10" x 8' 7" (4.83m x 2.62m)

WESTERLY FACING REAR GARDEN

90 THE STREET, RUSTINGTON, WEST SUSSEX, BN16 3NJ sales@hawkemetcalfe.co.uk www.hawkemetcalfe.co.uk