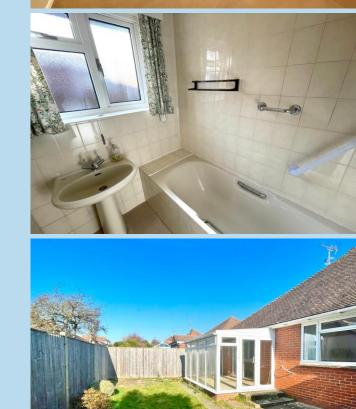

An older style detached bungalow very pleasantly situated in a cul-de-sac location in Ferring.

In brief the accommodation comprises: - entrance hall, double aspect lounge, conservatory, two bedrooms, third bedroom/dining room, refitted kitchen, bathroom and a separate WC. Outside there is a front garden, long private drive to garage with electric up and over door and personal door to the rear garden.

**BEDROOM 3/DINING ROOM** 10' 10" x 7' 7" (3.3m x 2.31m)

BATHROOM

SEPARATE WC

**PRIVATE DRIVE** 

**GARAGE** 15' 10" x 8' 7" (4.83m x 2.62m)

WESTERLY FACING REAR GARDEN

90 THE STREET, RUSTINGTON, WEST SUSSEX, BN16 3NJ sales@hawkemetcalfe.co.uk www.hawkemetcalfe.co.uk