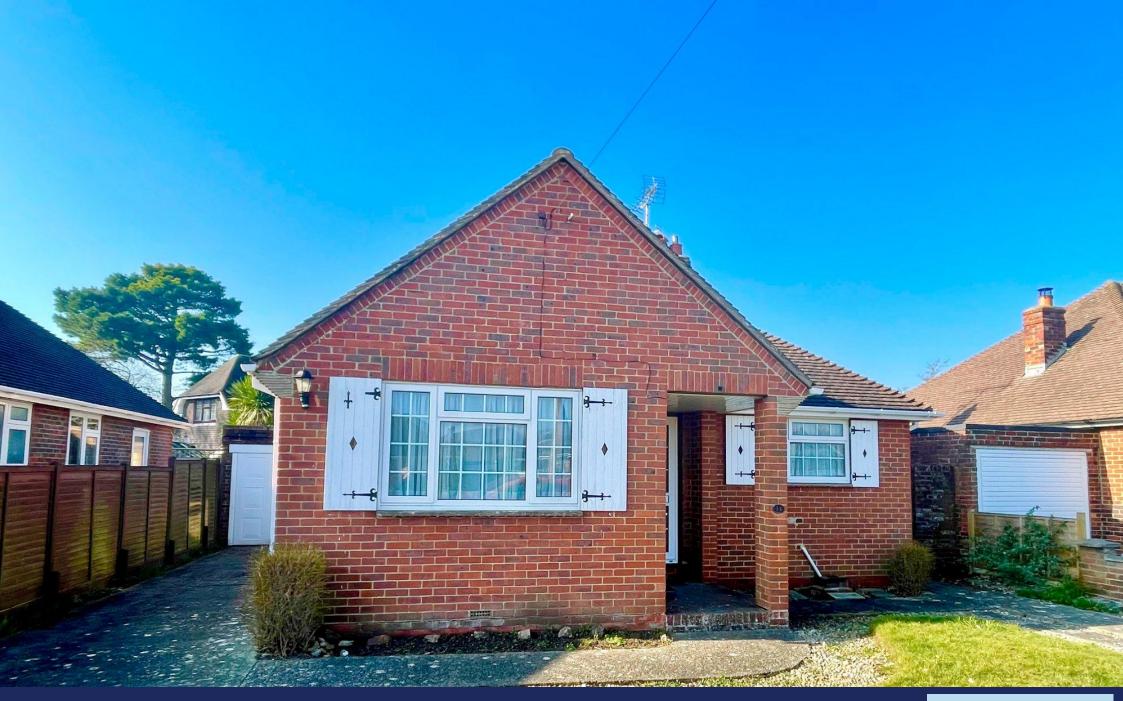

33 Sea Lane Gardens, Ferring BN12 5EQ £450,000 Freehold

## **INDEPENDENT ESTATE & LETTING AGENTS**

- Detached 3 Bedroom Bungalow
- No Onward Chain
- Popular Location in Ferring
- Refitted Kitchen
- Gas Central Heating
- Small Westerly Facing Rear Garden
- Private Drive & Garage
- Council Tax Band 'E'
- EPC Rating: 'D'

An older style detached bungalow very pleasantly situated in a cul-de-sac location in Ferring.

In brief the accommodation comprises: - entrance hall, double aspect lounge, conservatory, two bedrooms, third bedroom/dining room, refitted kitchen, bathroom and a separate WC. Outside there is a front garden, long private drive to garage with electric up and over door and personal door to the rear garden.