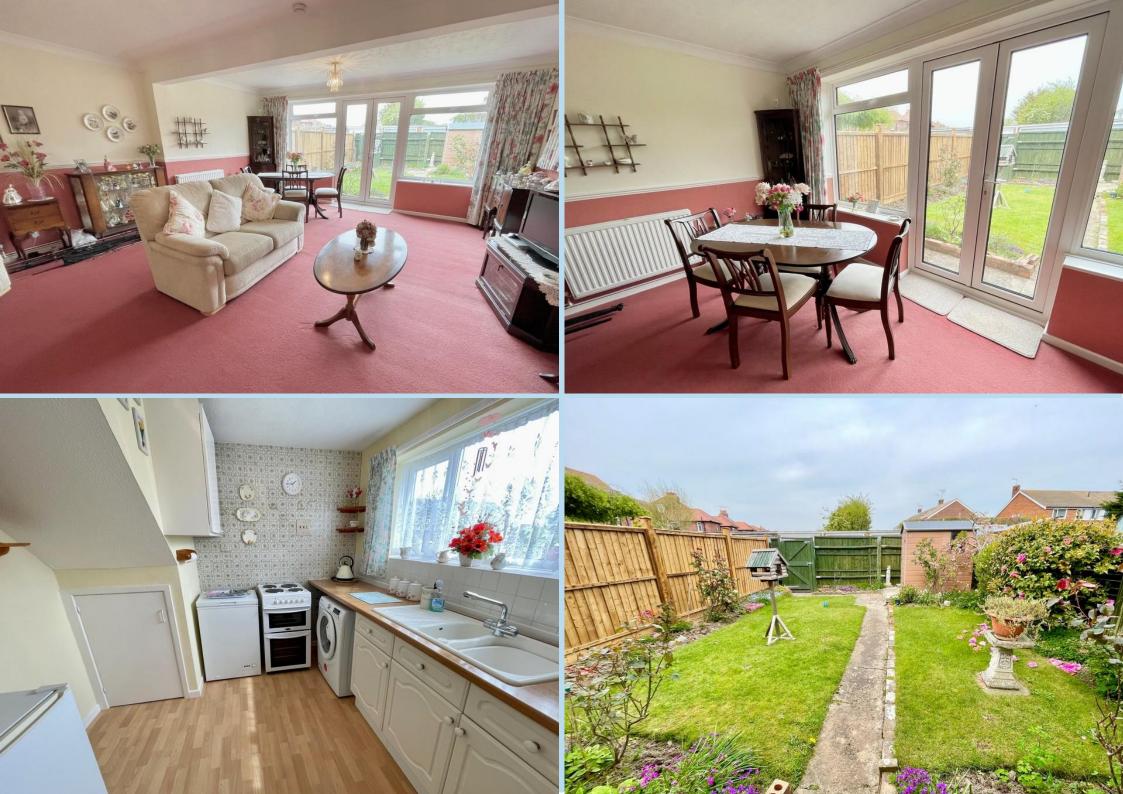

An extended three bedroom end of terrace house for sale with no onward chain in a popular area of Rustington.

In brief the accommodation comprises: - front porch, entrance hall with built in cupboards, ground floor cloakroom, spacious extended lounge, three bedrooms, landing with airing cupboard and storage cupboard; and a bathroom/WC. Outside there is a pleasant rear garden with a patio that extends to lawn with side borders and a gate to the rear.

#### ENTRANCE HALL

**KITCHEN** 10' x 8' 11" (3.05m x 2.72m)

## **GROUND FLOOR CLOAKROOM**

**EXTENDED LOUNGE** 18' 10" x 17 max' (5.74m x 5.18m)