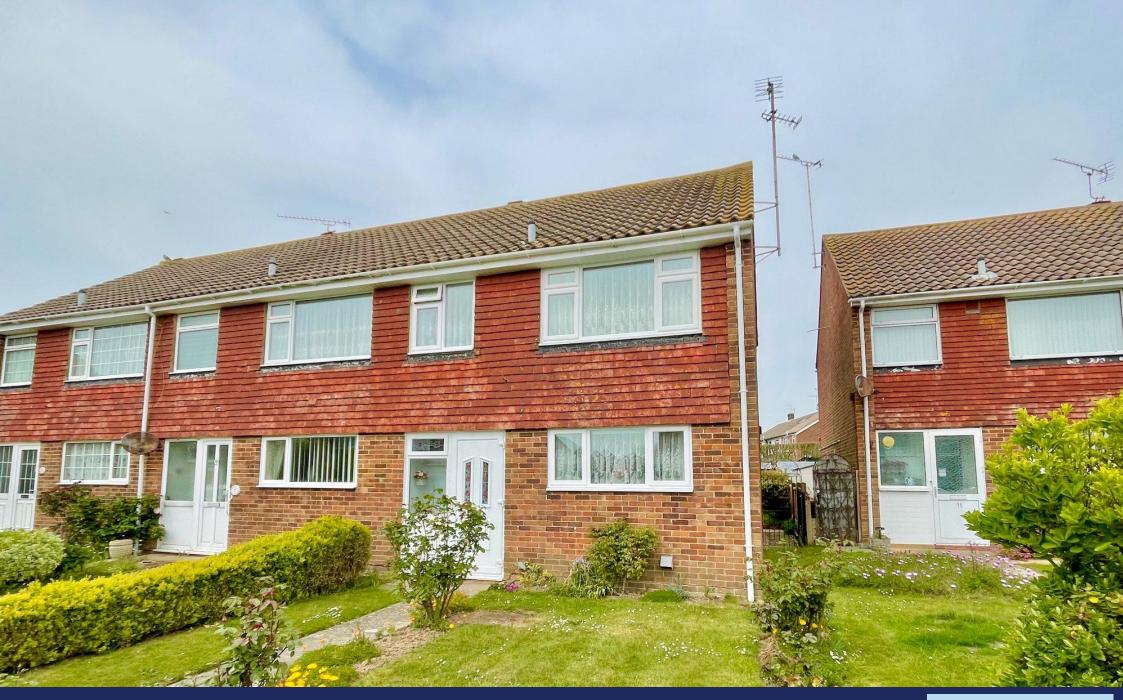

9 Brendon Way, Rustington BN16 3PN Offers in Excess of £330,000 Freehold

An extended three bedroom end of terrace house for sale with no onward chain in a popular area of Rustington.

In brief the accommodation comprises: - front porch, entrance hall with built in cupboards, ground floor cloakroom, spacious extended lounge, three bedrooms, landing with airing cupboard and storage cupboard; and a bathroom/WC. Outside there is a pleasant rear garden with a patio that extends to lawn with side borders and a gate to the rear.

The house is pleasantly situated in a popular residential area of Rustington. Brendon Way runs between Old Manor Road and Barnsite Gardens. The buses pass close by and Rustington County Primary School is also nearby.