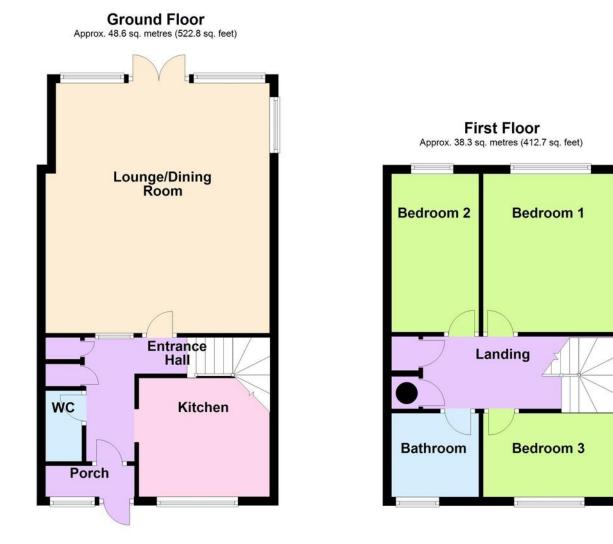

An extended three bedroom end of terrace house for sale with no onward chain in a popular area of Rustington.

In brief the accommodation comprises: - front porch, entrance hall with built in cupboards, ground floor cloakroom, spacious extended lounge, three bedrooms, landing with airing cupboard and storage cupboard; and a bathroom/WC. Outside there is a pleasant rear garden with a patio that extends to lawn with side borders and a gate to the rear.

Total area: approx. 86.9 sq. metres (935.5 sq. feet)

## **FRONT PORCH**

#### ENTRANCE HALL

**KITCHEN** 10' x 8' 11" (3.05m x 2.72m)

## **GROUND FLOOR CLOAKROOM**

**EXTENDED LOUNGE** 18' 10" x 17 max' (5.74m x 5.18m)

# STAIRS TO FIRST FLOOR LANDING

**BEDROOM 1** 10' 10" x 10' 1" (3.3m x 3.07m)

BEDROOM 2 10' 10" x 6' 5" (3.3m x 1.96m)

**BEDROOM 3** 10' x 6' 3" (3.05m x 1.91m)

BATHROOMWC

**OPEN PLAN FRONT GARDEN** 

**ENCLOSED REAR GARDEN** 