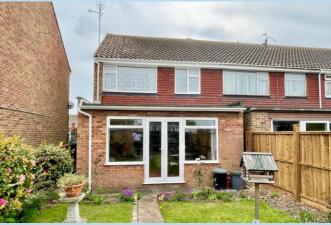

An extended three bedroom end of terrace house for sale with no onward chain in a popular area of Rustington.

In brief the accommodation comprises: - front porch, entrance hall with built in cupboards, ground floor cloakroom, spacious extended lounge, three bedrooms, landing with airing cupboard and storage cupboard; and a bathroom/WC. Outside there is a pleasant rear garden with a patio that extends to lawn with side borders and a gate to the rear.

# STAIRS TO FIRST FLOOR LANDING

**BEDROOM 1** 10' 10" x 10' 1" (3.3m x 3.07m)

BEDROOM 2 10' 10" x 6' 5" (3.3m x 1.96m)

**BEDROOM 3** 10' x 6' 3" (3.05m x 1.91m)

BATHROOMWC

**OPEN PLAN FRONT GARDEN** 

**ENCLOSED REAR GARDEN** 