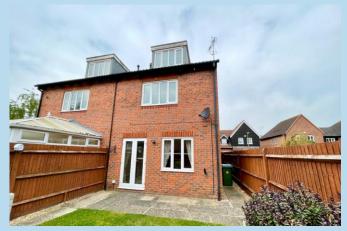

CHAIN.

In brief the accommodation comprises:- entrance hall, ground floor cloakroom, modern kitchen/breakfast room, large lounge, three bedrooms, en suite shower room/WC and family bathroom. Outside there is a neat well maintained rear garden with side patio and gate to the front and a garage with access into it from the rear garden with power, light and roof storage space.

Features include: - gas central heating, double glazing, fitted and built in wardrobes, window blinds and the property is in excellent decorative order.

The Darlingtons is conveniently situated on the boundaries of Rustington, East Preston and Angmering and is accessed from Station Road. Angmering mainline railway station is close by as are local shops at Station Parade and a Sainsbury's.

Council Tax Band 'D'







# Ground Floor



First Floor
Approx. 37.1 sq. metres (399.5 sq. feet)



# Second Floor Approx. 21.7 sq. metres (234.1 sq. feet)



Total area: approx. 96.0 sq. metres (1033.0 sq. feet)

# **ENTRANCE HALL**

#### **GROUND FLOOR CLOAKROOM**

# **KITCHEN/BREAKFAST ROOM** 12' 2" x 7' 8" (3.71m x 2.34m)

### LOUNGE

14' 9" x 14' 8" (4.5m x 4.47m)

# **BEDROOM 1**

12' 7" x 10' 9" (3.84m x 3.28m)

# **EN SUITE SHOWER ROOMWC**

# **BEDROOM 2**

10' 1" x 8' 2" (3.07m x 2.49m)

# **FAMILY BATHROOM**

# **BEDROOM 3**

16' 8 max " x 11' 2" (5.08m x 3.4m)

# **REAR GARDEN**

# **GARAGE**

18' 5" x 8' 9" (5.61m x 2.67m)