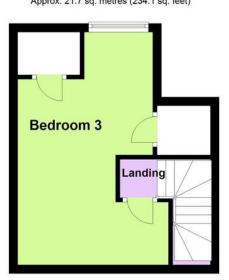

# Second Floor Approx. 21.7 sq. metres (234.1 sq. feet)

Total area: approx. 96.0 sq. metres (1033.0 sq. feet)

# **BEDROOM 3**

16' 8 max " x 11' 2" (5.08m x 3.4m)