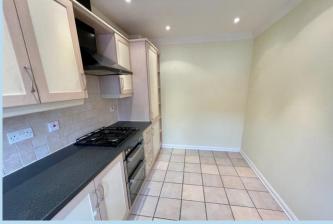

WARD CHAIN.

In brief the accommodation comprises:- entrance hall, ground floor cloakroom, modern kitchen/breakfast room, large lounge, three bedrooms, en suite shower room/WC and family bathroom. Outside there is a neat well maintained rear garden with side patio and gate to the front and a garage with access into it from the rear garden with power, light and roof storage space.

Features include: - gas central heating, double glazing, fitted and built in wardrobes, window blinds and the property is in excellent decorative order.

The Darlingtons is conveniently situated on the boundaries of Rustington, East Preston and Angmering and is accessed from Station Road. Angmering mainline railway station is close by as are local shops at Station Parade and a Sainsbury's.

Council Tax Band 'D'







# Ground Floor



First Floor
Approx. 37.1 sq. metres (399.5 sq. feet)



# Second Floor Approx. 21.7 sq. metres (234.1 sq. feet)



Total area: approx. 96.0 sq. metres (1033.0 sq. feet)

# **ENTRANCE HALL**

#### **GROUND FLOOR CLOAKROOM**

# **KITCHEN/BREAKFAST ROOM** 12' 2" x 7' 8" (3.71m x 2.34m)

### LOUNGE

14' 9" x 14' 8" (4.5m x 4.47m)

# **BEDROOM 1**

12' 7" x 10' 9" (3.84m x 3.28m)

# **EN SUITE SHOWER ROOMWC**

# **BEDROOM 2**

10' 1" x 8' 2" (3.07m x 2.49m)

# **FAMILY BATHROOM**

# **BEDROOM 3**

16' 8 max " x 11' 2" (5.08m x 3.4m)

# **REAR GARDEN**

# **GARAGE**

18' 5" x 8' 9" (5.61m x 2.67m)