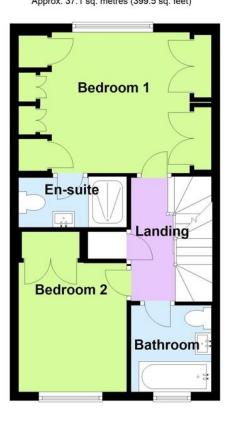

# Ground Floor

First Floor
Approx. 37.1 sq. metres (399.5 sq. feet)

# **BEDROOM 1**

12' 7" x 10' 9" (3.84m x 3.28m)

# **EN SUITE SHOWER ROOMWC**

# **BEDROOM 2**

10' 1" x 8' 2" (3.07m x 2.49m)

# **FAMILY BATHROOM**