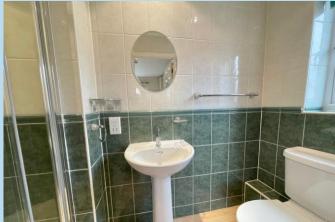

RD CHAIN.

In brief the accommodation comprises:- entrance hall, ground floor cloakroom, modern kitchen/breakfast room, large lounge, three bedrooms, en suite shower room/WC and family bathroom. Outside there is a neat well maintained rear garden with side patio and gate to the front and a garage with access into it from the rear garden with power, light and roof storage space.

Features include: - gas central heating, double glazing, fitted and built in wardrobes, window blinds and the property is in excellent decorative order.

The Darlingtons is conveniently situated on the boundaries of Rustington, East Preston and Angmering and is accessed from Station Road. Angmering mainline railway station is close by as are local shops at Station Parade and a Sainsbury's.

Council Tax Band 'D'







# Ground Floor



First Floor
Approx. 37.1 sq. metres (399.5 sq. feet)



# Second Floor Approx. 21.7 sq. metres (234.1 sq. feet)



Total area: approx. 96.0 sq. metres (1033.0 sq. feet)

# **ENTRANCE HALL**

#### **GROUND FLOOR CLOAKROOM**

# **KITCHEN/BREAKFAST ROOM** 12' 2" x 7' 8" (3.71m x 2.34m)

### LOUNGE

14' 9" x 14' 8" (4.5m x 4.47m)

# **BEDROOM 1**

12' 7" x 10' 9" (3.84m x 3.28m)

# **EN SUITE SHOWER ROOMWC**

# **BEDROOM 2**

10' 1" x 8' 2" (3.07m x 2.49m)

# **FAMILY BATHROOM**

# **BEDROOM 3**

16' 8 max " x 11' 2" (5.08m x 3.4m)

# **REAR GARDEN**

# **GARAGE**

18' 5" x 8' 9" (5.61m x 2.67m)