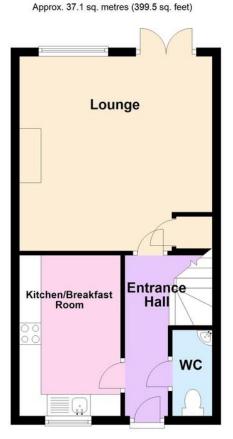

# Ground Floor

First Floor
Approx. 37.1 sq. metres (399.5 sq. feet)

# **ENTRANCE HALL**

#### **GROUND FLOOR CLOAKROOM**

# **KITCHEN/BREAKFAST ROOM** 12' 2" x 7' 8" (3.71m x 2.34m)

### LOUNGE

14' 9" x 14' 8" (4.5m x 4.47m)