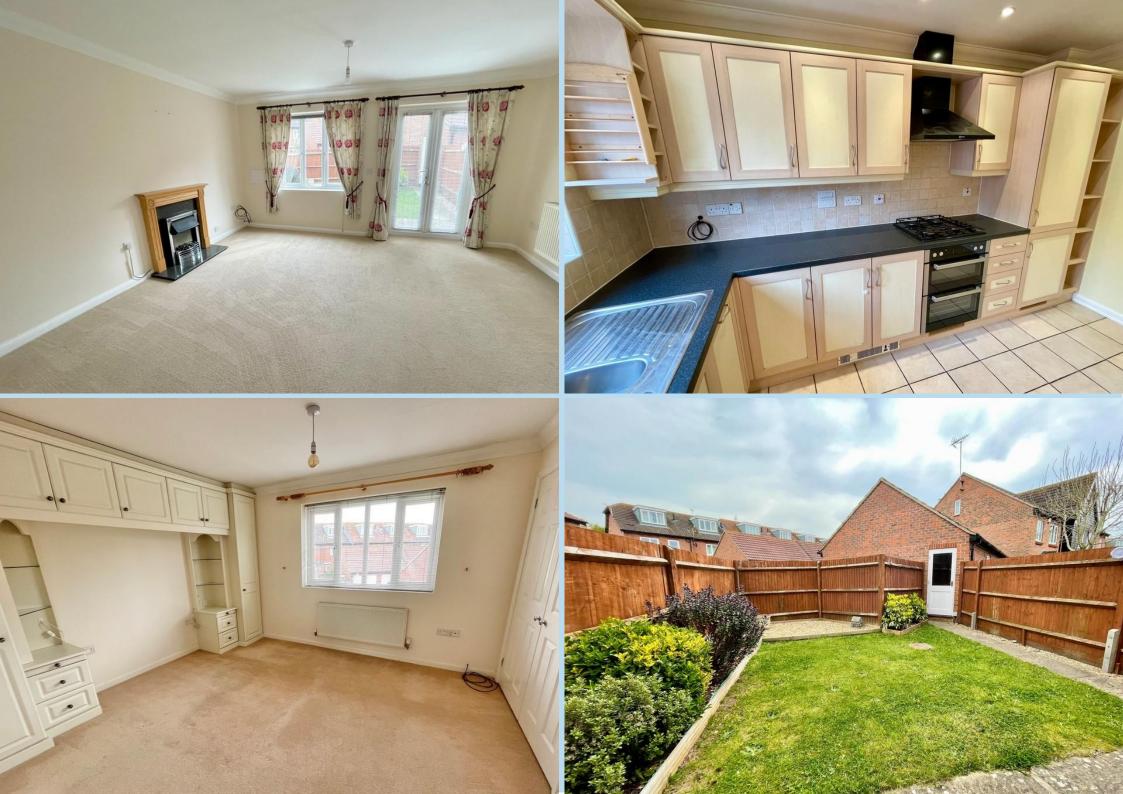

# **KITCHEN/BREAKFAST ROOM** 12' 2" x 7' 8" (3.71m x 2.34m)

### LOUNGE

14' 9" x 14' 8" (4.5m x 4.47m)

# **BEDROOM 2**

10' 1" x 8' 2" (3.07m x 2.49m)

# **REAR GARDEN**