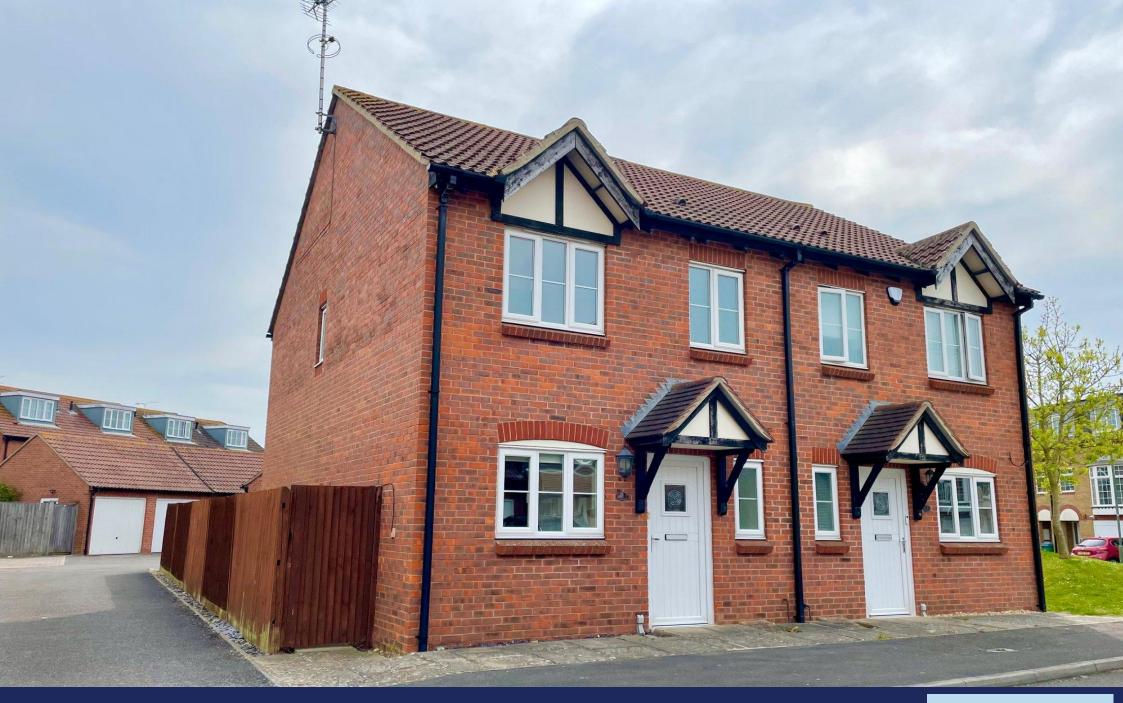

1 The Darlingtons, Rustington BN16 3SY £375,000 Freehold

A spacious three storey, three bedroom semi detached house offered for sale with NO ONWARD CHAIN.

In brief the accommodation comprises:- entrance hall, ground floor cloakroom, modern kitchen/breakfast room, large lounge, three bedrooms, en suite shower room/WC and family bathroom. Outside there is a neat well maintained rear garden with side patio and gate to the front and a garage with access into it from the rear garden with power, light and roof storage space.

Features include: - gas central heating, double glazing, fitted and built in wardrobes, window blinds and the property is in excellent decorative order.

The Darlingtons is conveniently situated on the boundaries of Rustington, East Preston and Angmering and is accessed from Station Road. Angmering mainline railway station is close by as are local shops at Station Parade and a Sainsbury's.