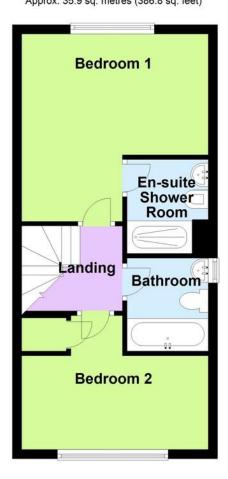

## **Ground Floor**

Approx. 35.9 sq. metres (386.8 sq. feet)

First Floor Approx. 35.9 sq. metres (386.8 sq. feet)

Total area: approx. 71.9 sq. metres (773.6 sq. feet)

## **GROUND FLOOR CLOAKROOM**

**KITCHEN AREA** 10' x 6' (3.05m x 1.83m)

**LOUNGE/DINING ROOM** 19' 5" x 13' 3" (5.92m x 4.04m)

**STAIRS & LANDING** 

**BEDROOM 1**13' 3" x 13' 2 (max)" (4.04m x 4.01m)

**EN SUITE SHOWER ROOMWC** 

**BEDROOM 2** 13' 3" x 8' 2" (4.04m x 2.49m)

**BATHROOWWC** 

**REAR GARDEN** 

**2 ALLOCATED PARKING SPACES** 