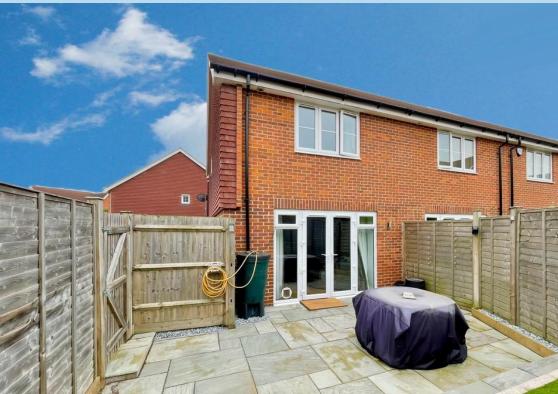

A modern end of terrace house built by Bovis Homes in approximately 2016. This particular style of house, "The Henfield" offers very good size accommodation.

In brief the accommodation comprises - entrance hall, ground floor cloakroom, modern kitchen with some integrated appliances, a lovely spacious open plan lounge/dining room, two good size bedrooms with en suite shower room to bedroom one and a separate bathroom/WC. Outside there is a neat enclosed rear garden with paved patio and a raised area with artificial grass and a side gate. There are two numbered (66) allocated private parking spaces.

**BEDROOM 2** 13' 3" x 8' 2" (4.04m x 2.49m)

**BATHROOWWC** 

**REAR GARDEN** 

**2 ALLOCATED PARKING SPACES** 