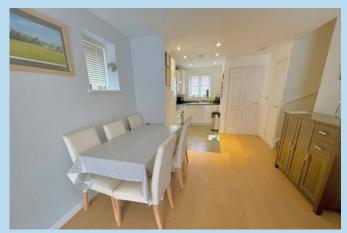

## **GROUND FLOOR CLOAKROOM**

**KITCHEN AREA** 10' x 6' (3.05m x 1.83m)

**LOUNGE/DINING ROOM** 19' 5" x 13' 3" (5.92m x 4.04m)

**STAIRS & LANDING** 

**BEDROOM 1**13' 3" x 13' 2 (max)" (4.04m x 4.01m)

**EN SUITE SHOWER ROOMWC** 