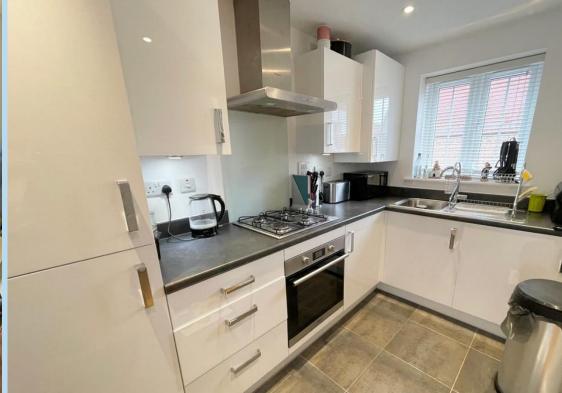

A modern end of terrace house built by Bovis Homes in approximately 2016. This particular style of house, "The Henfield" offers very good size accommodation.

In brief the accommodation comprises - entrance hall, ground floor cloakroom, modern kitchen with some integrated appliances, a lovely spacious open plan lounge/dining room, two good size bedrooms with en suite shower room to bedroom one and a separate bathroom/WC. Outside there is a neat enclosed rear garden with paved patio and a raised area with artificial grass and a side gate. There are two numbered (66) allocated private parking spaces.

## **GROUND FLOOR CLOAKROOM**

**KITCHEN AREA** 10' x 6' (3.05m x 1.83m)

**LOUNGE/DINING ROOM** 19' 5" x 13' 3" (5.92m x 4.04m)

**STAIRS & LANDING** 

**BEDROOM 1**13' 3" x 13' 2 (max)" (4.04m x 4.01m)

**EN SUITE SHOWER ROOMWC** 