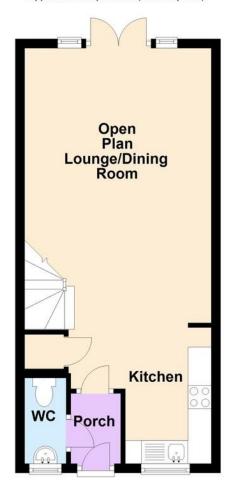

## **Ground Floor**

Approx. 35.9 sq. metres (386.8 sq. feet)

First Floor Approx. 35.9 sq. metres (386.8 sq. feet)

Total area: approx. 71.9 sq. metres (773.6 sq. feet)

## **GROUND FLOOR CLOAKROOM**

**KITCHEN AREA** 10' x 6' (3.05m x 1.83m)

**LOUNGE/DINING ROOM** 19' 5" x 13' 3" (5.92m x 4.04m)

**STAIRS & LANDING** 

**BEDROOM 1**13' 3" x 13' 2 (max)" (4.04m x 4.01m)

**EN SUITE SHOWER ROOMWC** 

**BEDROOM 2** 13' 3" x 8' 2" (4.04m x 2.49m)

**BATHROOWWC** 

**REAR GARDEN** 

**2 ALLOCATED PARKING SPACES** 