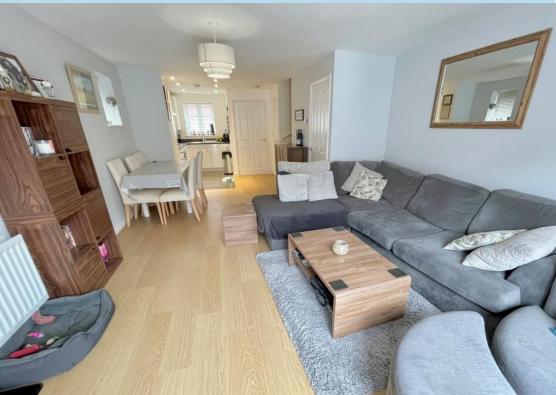

A modern end of terrace house built by Bovis Homes in approximately 2016. This particular style of house, "The Henfield" offers very good size accommodation.

In brief the accommodation comprises - entrance hall, ground floor cloakroom, modern kitchen with some integrated appliances, a lovely spacious open plan lounge/dining room, two good size bedrooms with en suite shower room to bedroom one and a separate bathroom/WC. Outside there is a neat enclosed rear garden with paved patio and a raised area with artificial grass and a side gate. There are two numbered (66) allocated private parking spaces.

## **GROUND FLOOR CLOAKROOM**

**KITCHEN AREA** 10' x 6' (3.05m x 1.83m)

**LOUNGE/DINING ROOM** 19' 5" x 13' 3" (5.92m x 4.04m)

**STAIRS & LANDING** 

**BEDROOM 1**13' 3" x 13' 2 (max)" (4.04m x 4.01m)

**EN SUITE SHOWER ROOMWC** 