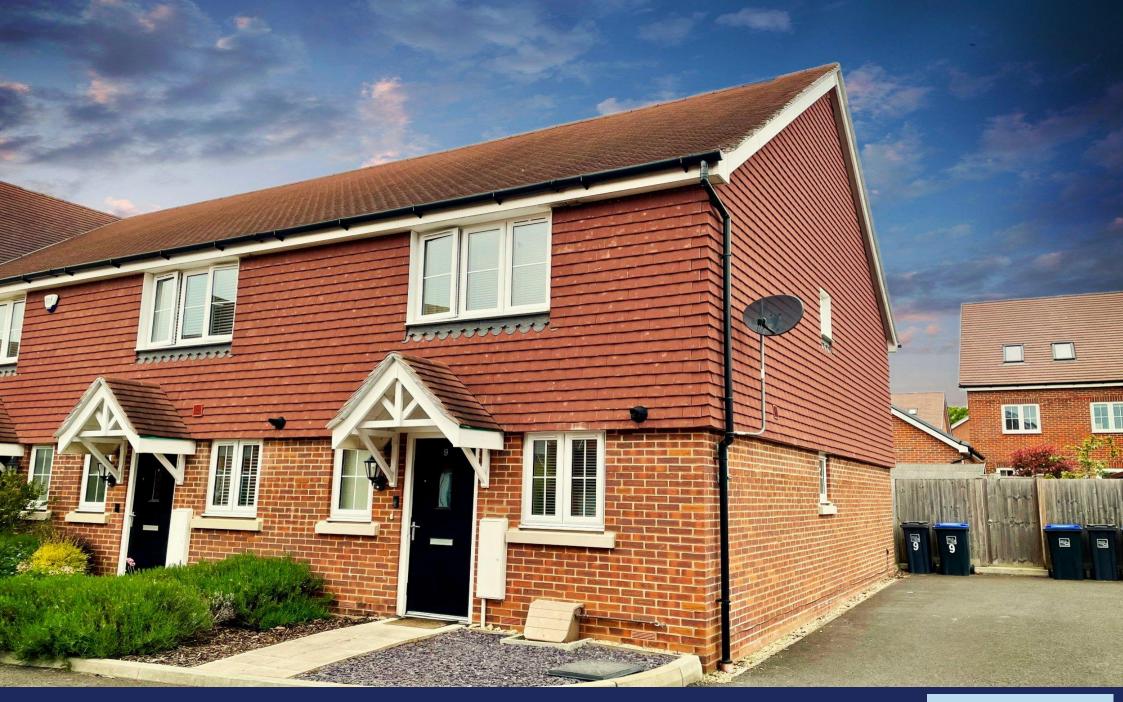

9 Tulip Tree Road, Worthing BN13 3FZ

Offers in Excess of £330,000 Freehold

A modern end of terrace house built by Bovis Homes in approximately 2016. This particular style of house, "The Henfield" offers very good size accommodation.

In brief the accommodation comprises - entrance hall, ground floor cloakroom, modern kitchen with some integrated appliances, a lovely spacious open plan lounge/dining room, two good size bedrooms with en suite shower room to bedroom one and a separate bathroom/WC. Outside there is a neat enclosed rear garden with paved patio and a raised area with artificial grass and a side gate. There are two numbered (66) allocated private parking spaces.

Features include gas fired central hating, double glazing, two allocated parking spaces and the property is offered for sale with no onward chain.

The property is pleasantly situated in West Durrington within close proximity of a Tesco Extra store and a David Lloyd Health Club.