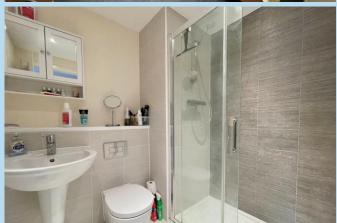

## **GROUND FLOOR CLOAKROOM**

**KITCHEN AREA** 10' x 6' (3.05m x 1.83m)

**LOUNGE/DINING ROOM** 19' 5" x 13' 3" (5.92m x 4.04m)

**STAIRS & LANDING** 

**BEDROOM 1**13' 3" x 13' 2 (max)" (4.04m x 4.01m)

**EN SUITE SHOWER ROOMWC** 