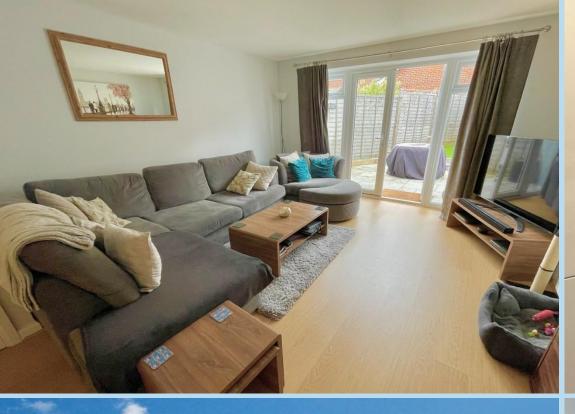

A modern end of terrace house built by Bovis Homes in approximately 2016. This particular style of house, "The Henfield" offers very good size accommodation.

In brief the accommodation comprises - entrance hall, ground floor cloakroom, modern kitchen with some integrated appliances, a lovely spacious open plan lounge/dining room, two good size bedrooms with en suite shower room to bedroom one and a separate bathroom/WC. Outside there is a neat enclosed rear garden with paved patio and a raised area with artificial grass and a side gate. There are two numbered (66) allocated private parking spaces.

## **GROUND FLOOR CLOAKROOM**

**KITCHEN AREA** 10' x 6' (3.05m x 1.83m)

**LOUNGE/DINING ROOM** 19' 5" x 13' 3" (5.92m x 4.04m)

**STAIRS & LANDING** 

**BEDROOM 1**13' 3" x 13' 2 (max)" (4.04m x 4.01m)

**EN SUITE SHOWER ROOMWC** 