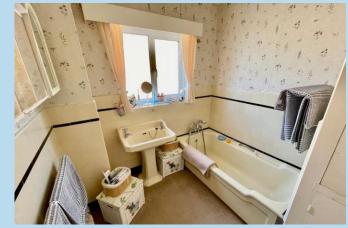

#### **BEDROOM 3**

9' 5" x 7' 8" (2.87m x 2.34m)

**BATHROOM** 

**SEPARATE WC** 