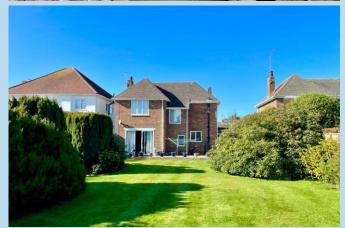

Outside there is a large feature 95' x 40' rear garden which is well established with patio and enclosed by fencing. The front garden is laid to lawn with a private drive that can provide off road parking for several vehicles and accesses the attached garage which has power, light and side door.

## **REAR GARDEN**

90' x 45' (27.43m x 13.72m) approximate.

OnThe/Market.com