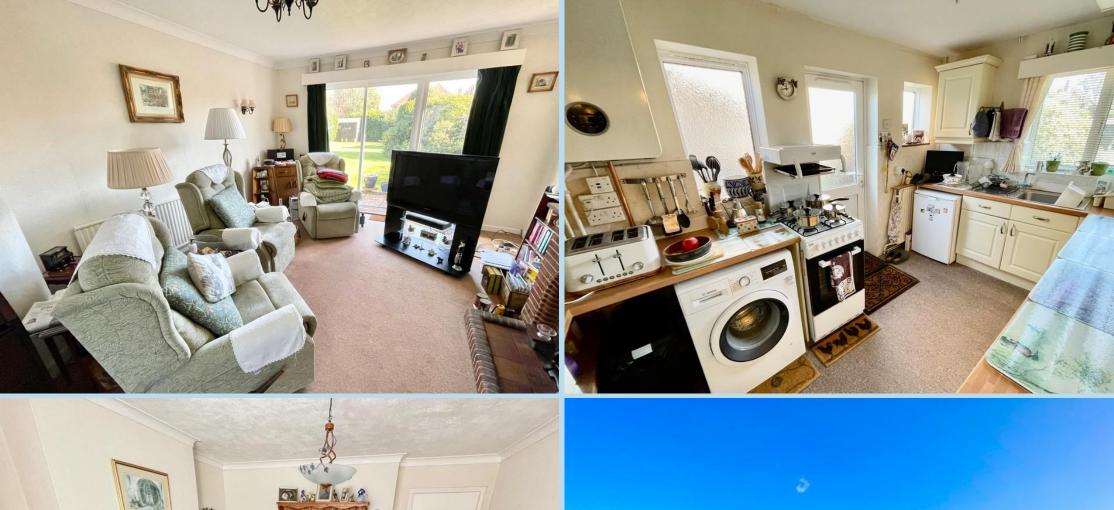

#### LOUNGE

19' x 12' 5" (5.79m x 3.78m)

## **KITCHEN**

13' 3" x 8' (4.04m x 2.44m)