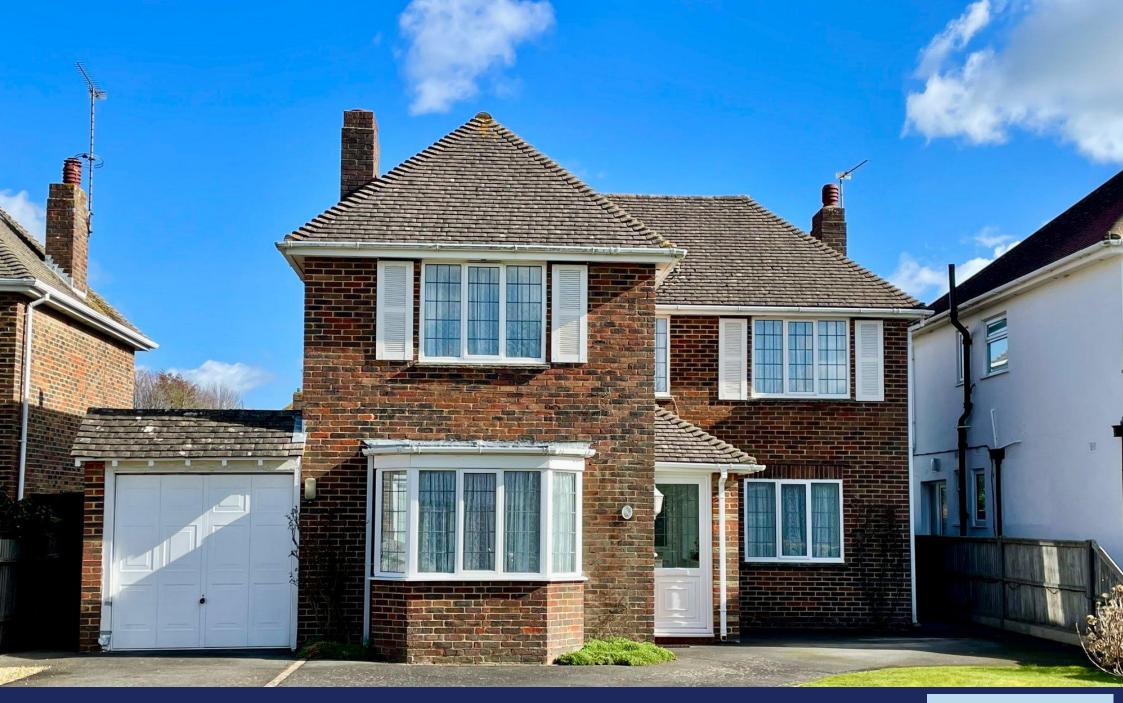

78 Arlington Avenue, Goring By Sea BN12 4SR

Offers in the Region of £725,000 Freehold

An older style detached house built in the mid 1950's, pleasantly situated in the ever popular Goring Hall Area.

In brief the accommodation comprises: - front porch, entrance hall, ground floor cloakroom, triple aspect lounge with patio doors to the rear garden; separate dining room, kitchen, three bedrooms, bathroom and separate WC.

The property offers a great deal of scope for a new owner to extend and modernise within such a good size plot and desirable location.

Arlington Avenue is one of Goring Hall's most sought after locations and runs from Ashurst Drive directly down to the seafront, greensward and Marine Drive.