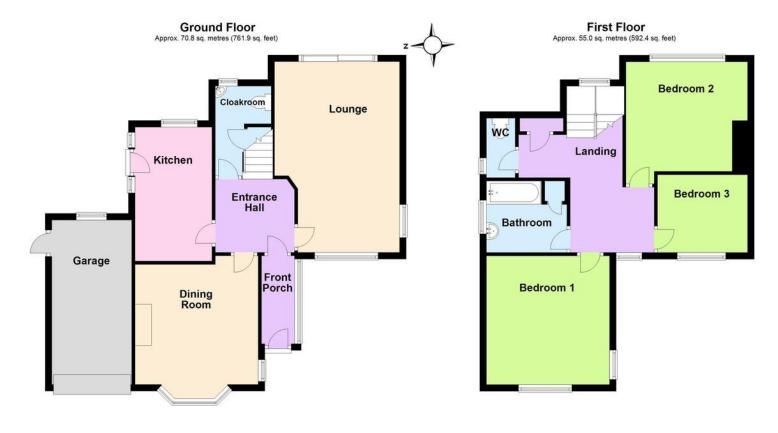

# **INDEPENDENT ESTATE & LETTING AGENTS**

- **Popular Goring Hall** Area
- Detached 1950's House Gas Central Heating
- Separate Lounge & **Dining Room**
- Ground Floor Cloakroom
- Scope to Extend

- 90' x 45' Approx Rear Garden
- Private Drive & Garage
- EPC Rating: 'E'

We would strongly recommend early viewing to fully appreciate the potential this lovely property has.

Council Tax - Band F

Total area: approx. 125.8 sq. metres (1354.3 sq. feet)