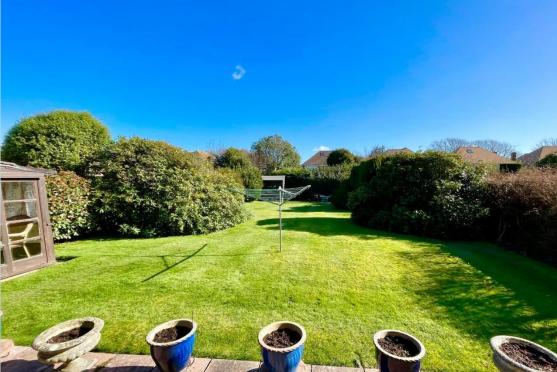

Outside there is a large feature 95' x 40' rear garden which is well established with patio and enclosed by fencing. The front garden is laid to lawn with a private drive that can provide off road parking for several vehicles and accesses the attached garage which has power, light and side door.

## **REAR GARDEN**

90' x 45' (27.43m x 13.72m) approximate.

OnThe/Market.com