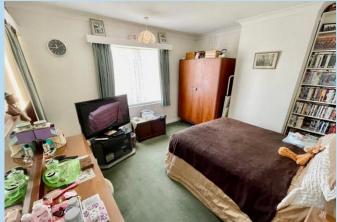

## **BEDROOM 1**

12' 4" x 12' (3.76m x 3.66m)

#### **BEDROOM 2**

12' 5" x 10' 10" (3.78m x 3.3m)

#### **BEDROOM 3**

9' 5" x 7' 8" (2.87m x 2.34m)

**BATHROOM** 

**SEPARATE WC** 