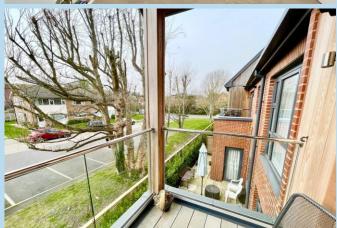

kitchen with built in appliances, premium Villeroy & Boch sanitary ware, Keylite roof windows with electric blinds and rain sensor, lift to all floors, gas fired central heating, services of an Estate Manager, CCTV door entry system, boiling water tap in kitchen, Virgin Media services and Sky Q enabled.

We would strongly recommend internal viewing of this stylish apartment to fully appreciate both the stunning accommodation and lifestyle available to a new owner.

The Fleur de Lis Development is situated off Station Road in Rustington which leads into Ash Lane and then into the village centre with it's comprehensive shopping parades and other local amenities.

Council Tax Band 'C'

Service and Maintenance Charges are £4,600 per annum, paid half yearly. Ground Rent is £550 per annum.









Total area: approx. 148.8 sq. metres (1601.2 sq. feet)

## **ENTRANCE HALL**

## **CLOAKROOM**

# LOUNGE/DINING ROOM

28' 4" x 13' 7" (8.64m x 4.14m)

### **BALCONY**

#### **KITCHEN**

11' 7" x 9' 9" (3.53m x 2.97m)

# **BEDROOM 1**

10' 8" x 10' 8" (3.25m x 3.25m)

## **EN SUITE SHOWER ROOM**

## **MEZZANINE/STUDY AREA**

28' 4" x 11' 9" (8.64m x 3.58m) (max) narrowing to 8'7

# **BEDROOM 2**

17' 4 max" x 10' 6" (5.28m x 3.2m)

# **SHOWER ROOM**

# **ROOF TERRACE**

18' x 17' 4" (5.49m x 5.28m)











01903 850450