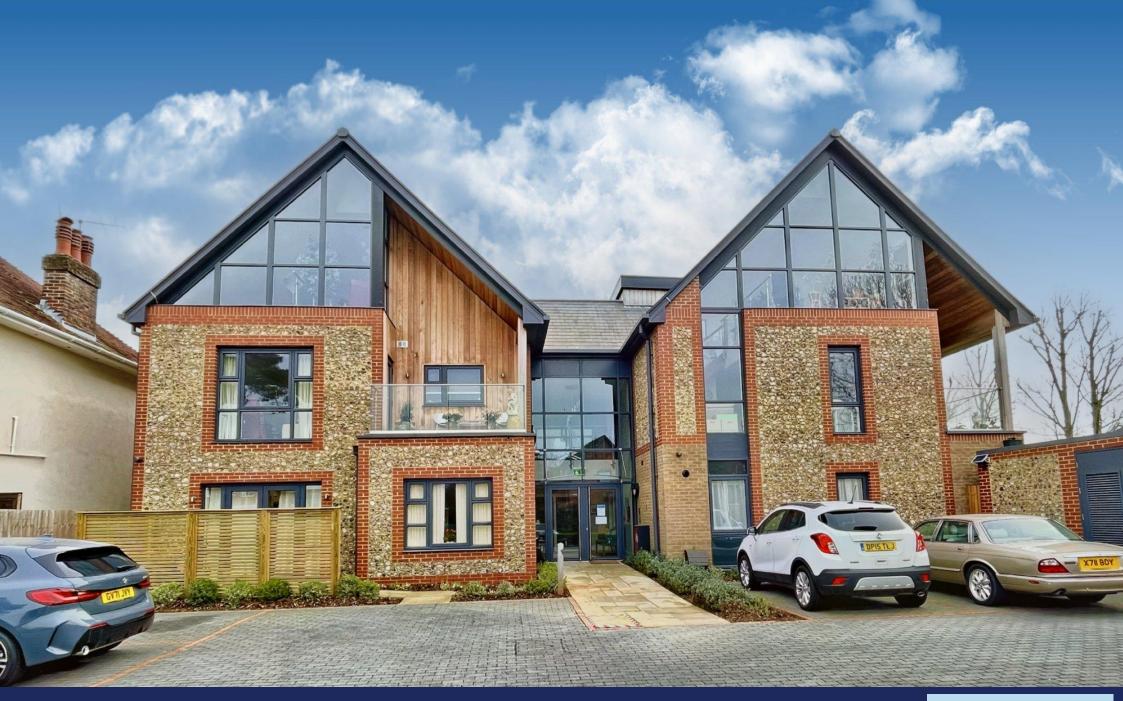

Flat 7 Fleur De Lis, Station Road, Rustington BN16 3BH £625,000 Leasehold

# **INDEPENDENT ESTATE & LETTING AGENTS**

- Stylish & Contemporary Luxury Apartment
- Feature Mezzanine Galleried Area
- 2 Bedrooms, En Suite & Second Shower
- Roof Top Garden & Balcony
- Internal Viewing Recommended
- Exclusive for the Over 55's
- Close to Village Centre & Shops
- Allocated Private Parking Space
- EPC Rating: 'B'

This luxury apartment forms part of the exclusive Cavendish collection designed for the over 55's to enjoy a quality lifestyle in a delightful location close to Rustington village centre and shops.

Features include a stunning mezzanine galleried area that overlooks the impressive lounge/dining room with feature floor to ceiling window; luxury fitted kitchen with built in appliances, premium Villeroy & Boch sanitary ware, Keylite roof windows with electric blinds and rain sensor, lift to all floors, gas fired central heating, services of an Estate Manager, CCTV door entry system, boiling water tap in kitchen, Virgin Media services and Sky Q enabled.

We would strongly recommend internal viewing of this stylish apartment to fully appreciate both the stunning accommodation and lifestyle available to a new owner.

The Fleur de Lis Development is situated off Station Road in Rustington which leads into Ash Lane and then into the village centre with it's comprehensive shopping parades and other local amenities.