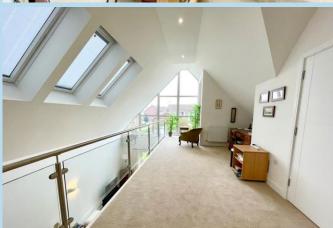

## **MEZZANINE/STUDY AREA**

28' 4" x 11' 9" (8.64m x 3.58m) (max) narrowing to 8'7