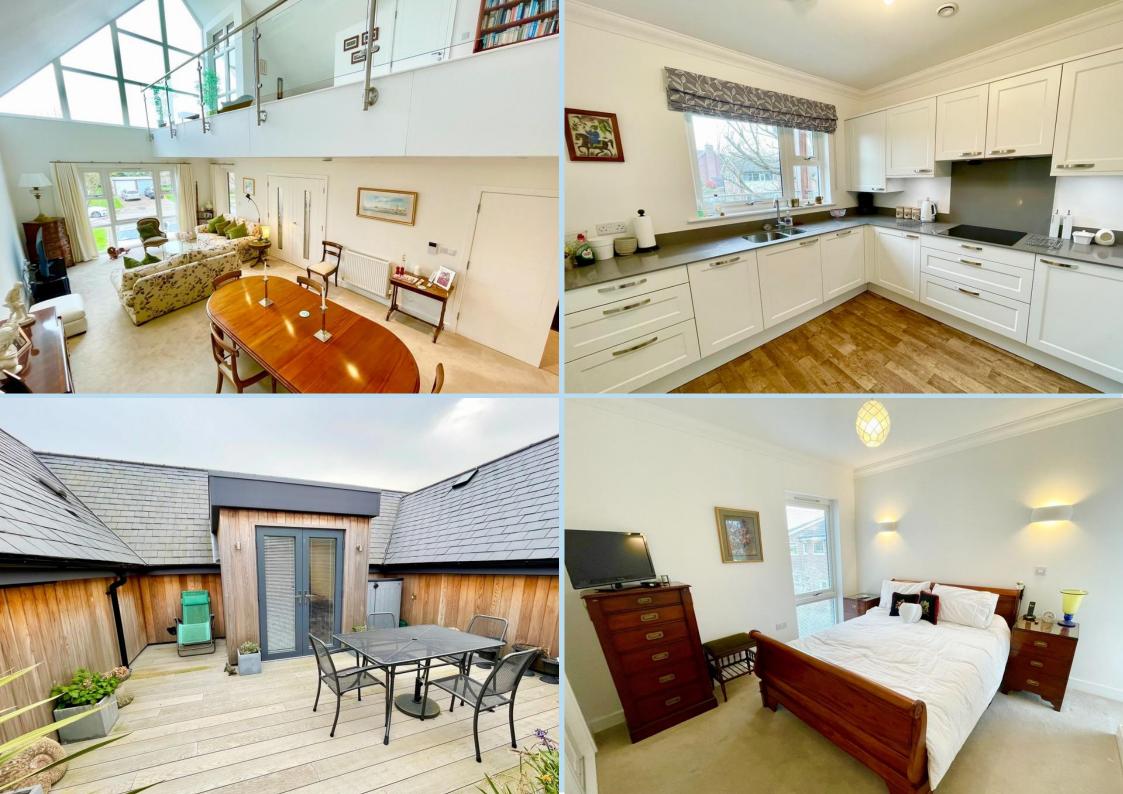

This luxury apartment forms part of the exclusive Cavendish collection designed for the over 55's to enjoy a quality lifestyle in a delightful location close to Rustington village centre and shops.

Features include a stunning mezzanine galleried area that overlooks the impressive lounge/dining room with feature floor to ceiling window; luxury fitted kitchen with built in appliances, premium Villeroy & Boch sanitary ware, Keylite roof windows with electric blinds and rain sensor, lift to all floors, gas fired central heating, services of an Estate Manager, CCTV door entry system, boiling water tap in kitchen, Virgin Media services and Sky Q enabled.

We would strongly recommend internal viewing of this stylish apartment to fully appreciate both the stunning accommodation and lifestyle available to a new owner.

The Fleur de Lis Development is situated off Station Road in Rustington which leads into Ash Lane and then into the village centre with it's comprehensive shopping parades and other local amenities.

# LOUNGE/DINING ROOM

28' 4" x 13' 7" (8.64m x 4.14m)

#### **KITCHEN**

11' 7" x 9' 9" (3.53m x 2.97m)

# **BEDROOM 1**

10' 8" x 10' 8" (3.25m x 3.25m)