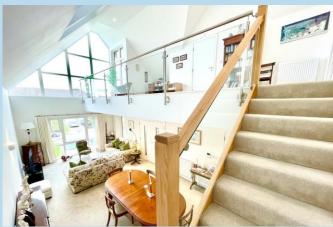

# LOUNGE/DINING ROOM

28' 4" x 13' 7" (8.64m x 4.14m)

## **MEZZANINE/STUDY AREA**

28' 4" x 11' 9" (8.64m x 3.58m) (max) narrowing to 8'7