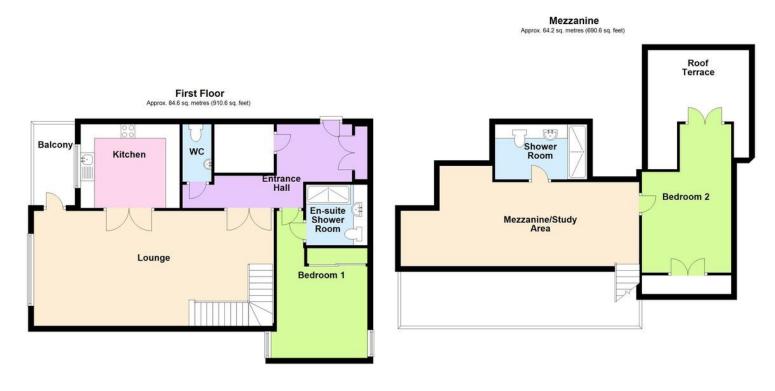

Council Tax Band 'C'

Service and Maintenance Charges are £4,600 per annum, paid half yearly. Ground Rent is £550 per annum.

Total area: approx. 148.8 sq. metres (1601.2 sq. feet)

## **ENTRANCE HALL**

## **CLOAKROOM**

# LOUNGE/DINING ROOM

28' 4" x 13' 7" (8.64m x 4.14m)

### **BALCONY**

#### **KITCHEN**

11' 7" x 9' 9" (3.53m x 2.97m)

# **BEDROOM 1**

10' 8" x 10' 8" (3.25m x 3.25m)

## **EN SUITE SHOWER ROOM**

## **MEZZANINE/STUDY AREA**

28' 4" x 11' 9" (8.64m x 3.58m) (max) narrowing to 8'7

# **BEDROOM 2**

17' 4 max" x 10' 6" (5.28m x 3.2m)

# **SHOWER ROOM**

# **ROOF TERRACE**

18' x 17' 4" (5.49m x 5.28m)

01903 850450