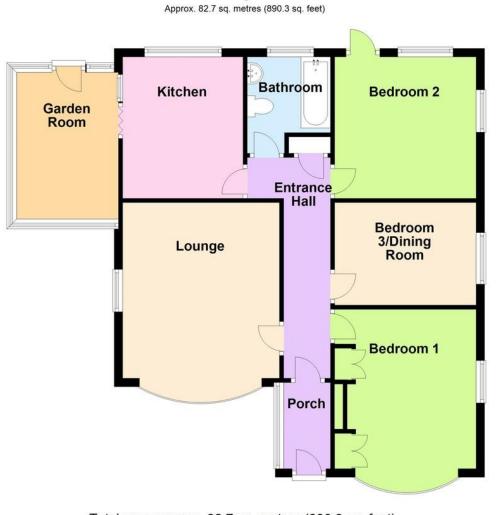

In brief the accommodation comprises: - porch, entrance hall, double aspect bay fronted lounge, kitchen, garden room, two double bedrooms and a third bedroom or dining room; bathroom/WC.

The bungalow is located on a corner plot and has gardens to two sides and a long private drive to the garage.

Total area: approx. 82.7 sq. metres (890.3 sq. feet)

## **ENTRANCE HALL**

**DOUBLE ASPECT LOUNGE** 13' 7" x 12' 5" (4.14m x 3.78m)

**KITCHEN** 10' 10" x 9' 4" (3.3m x 2.84m)

**GARDEN ROOM** 11' 5" x 8' (3.48m x 2.44m)

**BEDROOM 1** 12' 4" x 11' (3.76m x 3.35m)

**BEDROOM 2** 11' x 10' 11" (3.35m x 3.33m)

**BEDROOM 3/DINING ROOM** 11' x 7' 11" (3.35m x 2.41m)

BATHROOM/WC

**CORNER PLOT** 

LONG PRIVATE DRIVE

**GARAGE** 15' 10" x 8' 3" (4.83m x 2.51m)

90 THE STREET, RUSTINGTON, WEST SUSSEX, BN16 3NJ sales@hawkemetcalfe.co.uk www.hawkemetcalfe.co.uk