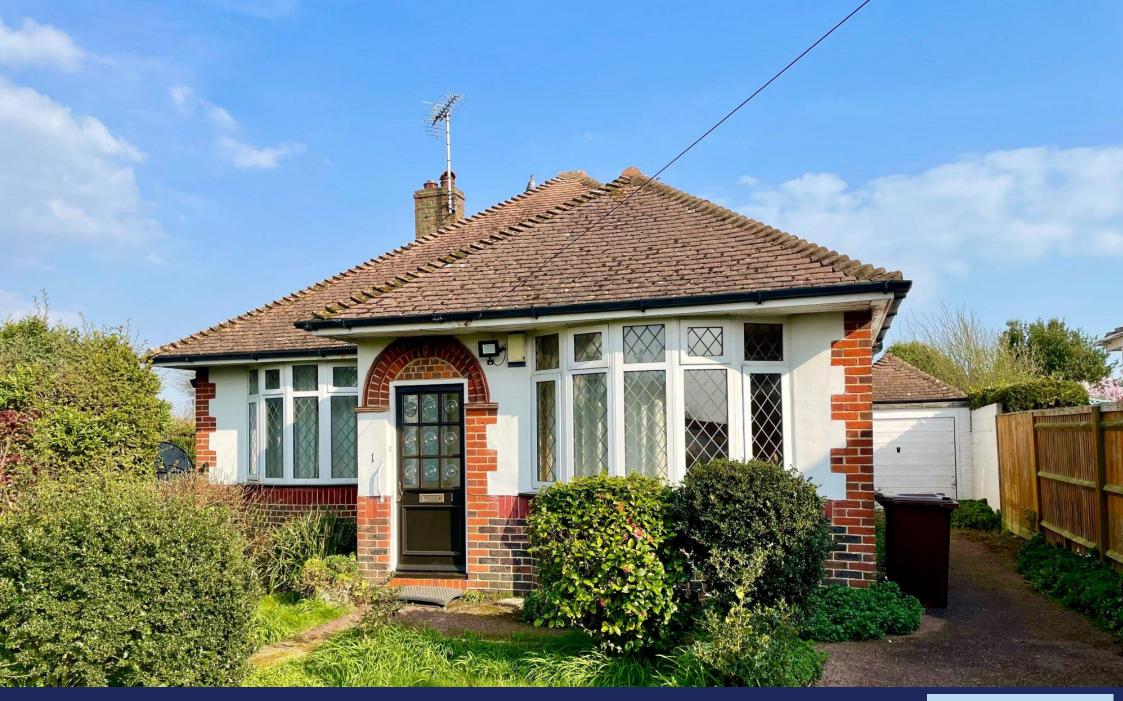

1 Amberley Road, Rustington BN16 2EE £499,950 Freehold

A detached bungalow located in a private road in South Rustington, close to the village centre and shops.

The property does require modernising throughout and so will appeal to a buyer who is looking for a complete refurbishment project.

Amberley Road is a private road in South Rustington and number 1 is on the corner of Amberley Road and Glenville Road, being conveniently positioned close to the village centre and shops whilst the seafront is only a short walk away.