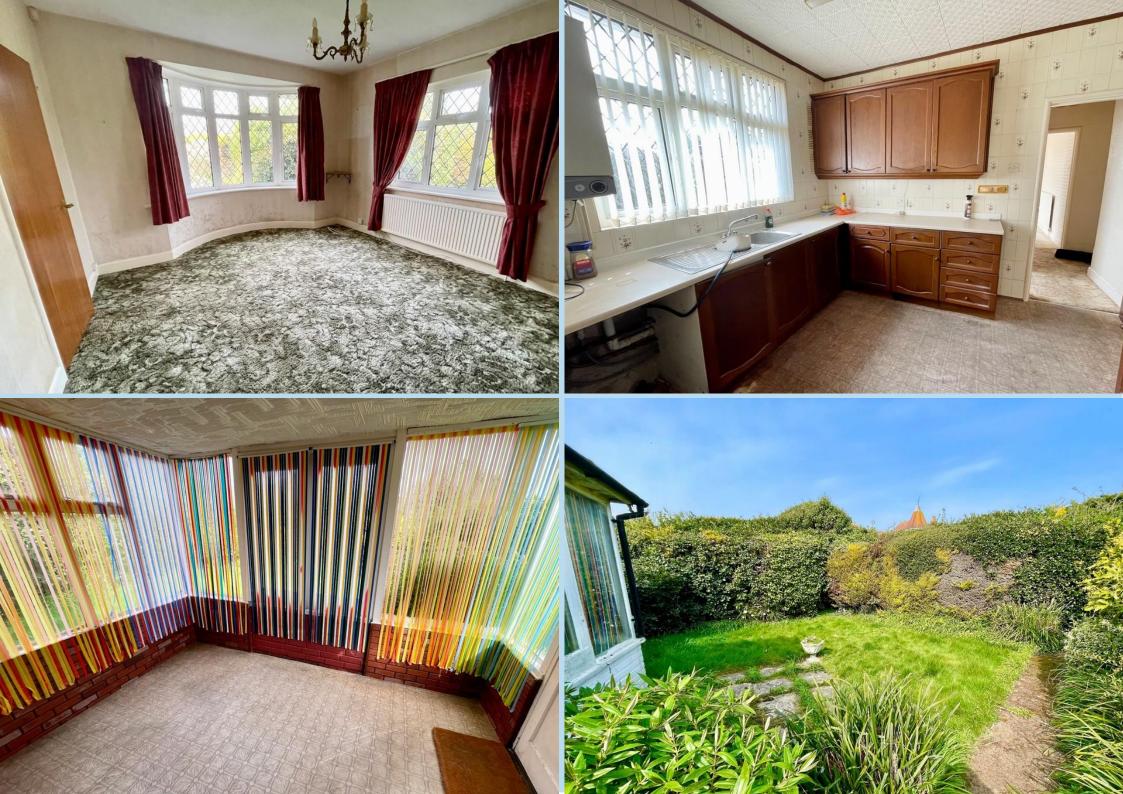

A detached bungalow located in a private road in South Rustington, close to the village centre and shops.

The property does require modernising throughout and so will appeal to a buyer who is looking for a complete refurbishment project.

In brief the accommodation comprises: - porch, entrance hall, double aspect bay fronted lounge, kitchen, garden room, two double bedrooms and a third bedroom or dining room; bathroom/WC.

The bungalow is located on a corner plot and has gardens to two sides and a long private drive to the garage.

## **ENTRANCE HALL**

**DOUBLE ASPECT LOUNGE** 13' 7" x 12' 5" (4.14m x 3.78m)

**KITCHEN** 10' 10" x 9' 4" (3.3m x 2.84m)

**GARDEN ROOM** 11' 5" x 8' (3.48m x 2.44m)

**BEDROOM 1** 12' 4" x 11' (3.76m x 3.35m)

**BEDROOM 2** 11' x 10' 11" (3.35m x 3.33m)

**BEDROOM 3/DINING ROOM** 11' x 7' 11" (3.35m x 2.41m)

BATHROOM/WC

**CORNER PLOT** 

LONG PRIVATE DRIVE

**GARAGE** 15' 10" x 8' 3" (4.83m x 2.51m)

90 THE STREET, RUSTINGTON, WEST SUSSEX, BN16 3NJ sales@hawkemetcalfe.co.uk www.hawkemetcalfe.co.uk