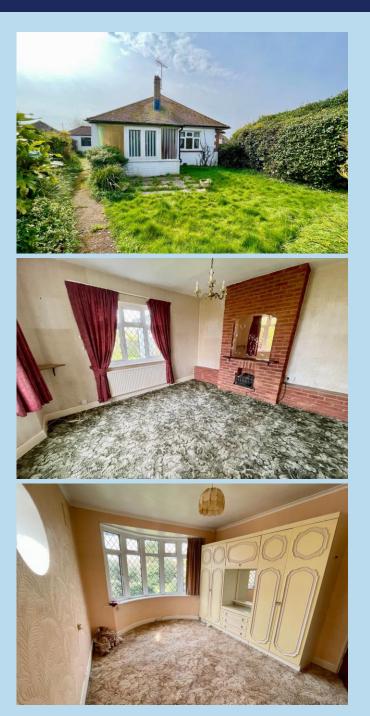

A detached bungalow located in a private road in South Rustington, close to the village centre and shops.

The property does require modernising throughout and so will appeal to a buyer who is looking for a complete refurbishment project.

In brief the accommodation comprises: - porch, entrance hall, double aspect bay fronted lounge, kitchen, garden room, two double bedrooms and a third bedroom or dining room; bathroom/WC.

The bungalow is located on a corner plot and has gardens to two sides and a long private drive to the garage.