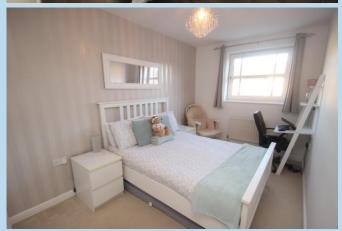

## **BEDROOM 2**

14' 5" x 8' 0" (4.39m x 2.44m)

## **BEDROOM 3**

8' 0" x 7' 7" (2.44m x 2.31m)