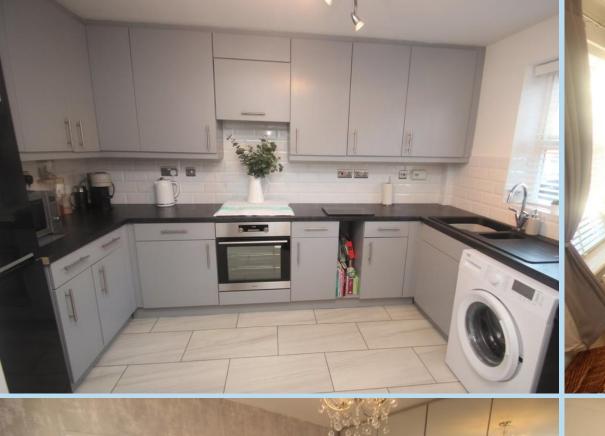

neat west facing rear garden and a private drive/parking space immediately to the front of the house.

The property is located in a small close, slightly to the north of Bramley Green and is accessed from Nursery Road via Kinleside Way.







# Ground Floor

Approx. 40.5 sq. metres (436.3 sq. feet)



## **First Floor**

Approx. 40.5 sq. metres (436.3 sq. feet)



Total area: approx. 81.1 sq. metres (872.7 sq. feet)

#### **ENTRANCE HALL**

**CLOAKROOM** 

## **KITCHEN**

11' 6" x 8' 10" (3.51m x 2.69m)

#### LOUNGE/DINER

16' 2" x 11' 10" (4.93m x 3.61m)

#### BEDROOM 1

12' 1" x 9' 4" (3.68m x 2.84m)

## **BEDROOM 2**

14' 5" x 8' 0" (4.39m x 2.44m)

## **BEDROOM 3**

8' 0" x 7' 7" (2.44m x 2.31m)

# **MODERN BATHROOM WC**

# PRIVATE DRIVE/PARKING

**WEST FACING REAR GARDEN**