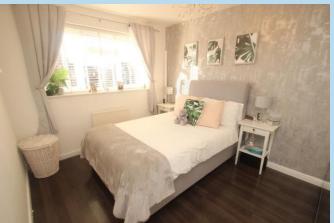

#### BEDROOM 1

12' 1" x 9' 4" (3.68m x 2.84m)

## **BEDROOM 2**

14' 5" x 8' 0" (4.39m x 2.44m)