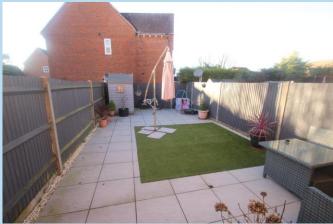

Features include, gas fired central heating (serviced annually and new boiler approximately 5 years ago), double glazing, an enclosed very neat west facing rear garden and a private drive/parking space immediately to the front of the house.

# PRIVATE DRIVE/PARKING

**WEST FACING REAR GARDEN** 