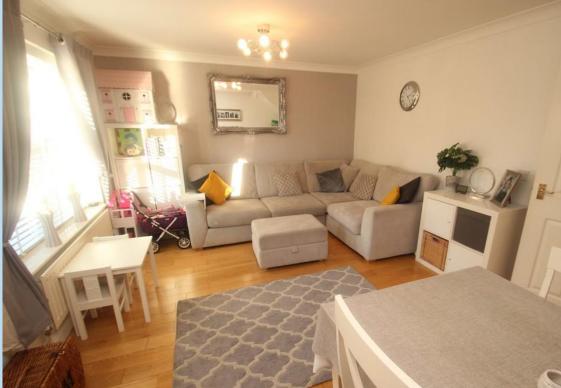

at west facing rear garden and a private drive/parking space immediately to the front of the house.

The property is located in a small close, slightly to the north of Bramley Green and is accessed from Nursery Road via Kinleside Way.







# Ground Floor

Approx. 40.5 sq. metres (436.3 sq. feet)



## **First Floor**

Approx. 40.5 sq. metres (436.3 sq. feet)



Total area: approx. 81.1 sq. metres (872.7 sq. feet)

#### **ENTRANCE HALL**

**CLOAKROOM** 

## **KITCHEN**

11' 6" x 8' 10" (3.51m x 2.69m)

#### LOUNGE/DINER

16' 2" x 11' 10" (4.93m x 3.61m)

#### BEDROOM 1

12' 1" x 9' 4" (3.68m x 2.84m)

## **BEDROOM 2**

14' 5" x 8' 0" (4.39m x 2.44m)

## **BEDROOM 3**

8' 0" x 7' 7" (2.44m x 2.31m)

# **MODERN BATHROOM WC**

# PRIVATE DRIVE/PARKING

**WEST FACING REAR GARDEN**