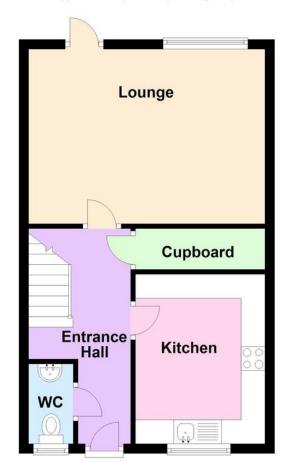

# Ground Floor

Approx. 40.5 sq. metres (436.3 sq. feet)

#### **ENTRANCE HALL**

**CLOAKROOM** 

## **KITCHEN**

11' 6" x 8' 10" (3.51m x 2.69m)

#### LOUNGE/DINER

16' 2" x 11' 10" (4.93m x 3.61m)