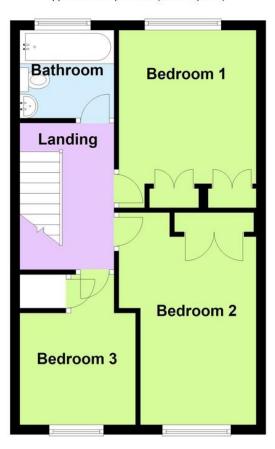

## **First Floor**

Approx. 40.5 sq. metres (436.3 sq. feet)

Total area: approx. 81.1 sq. metres (872.7 sq. feet)

#### BEDROOM 1

12' 1" x 9' 4" (3.68m x 2.84m)

## **BEDROOM 2**

14' 5" x 8' 0" (4.39m x 2.44m)

## **BEDROOM 3**

8' 0" x 7' 7" (2.44m x 2.31m)