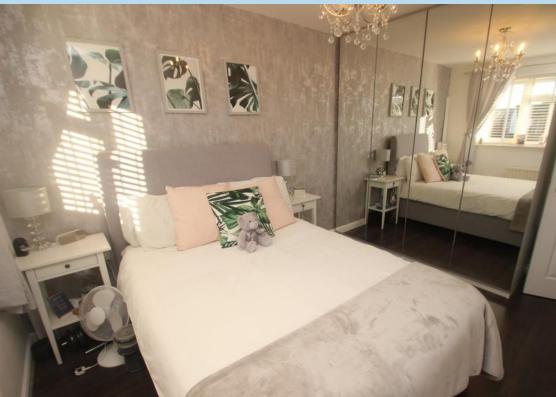

#### BEDROOM 1

12' 1" x 9' 4" (3.68m x 2.84m)

## **BEDROOM 2**

14' 5" x 8' 0" (4.39m x 2.44m)

## **BEDROOM 3**

8' 0" x 7' 7" (2.44m x 2.31m)