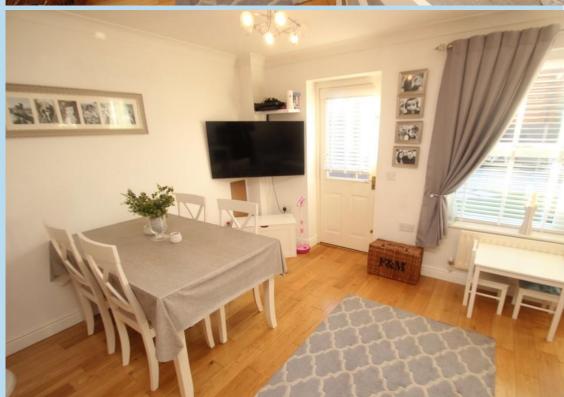

est facing rear garden and a private drive/parking space immediately to the front of the house.

The property is located in a small close, slightly to the north of Bramley Green and is accessed from Nursery Road via Kinleside Way.







# Ground Floor

Approx. 40.5 sq. metres (436.3 sq. feet)



## **First Floor**

Approx. 40.5 sq. metres (436.3 sq. feet)



Total area: approx. 81.1 sq. metres (872.7 sq. feet)

#### **ENTRANCE HALL**

**CLOAKROOM** 

## **KITCHEN**

11' 6" x 8' 10" (3.51m x 2.69m)

#### LOUNGE/DINER

16' 2" x 11' 10" (4.93m x 3.61m)

#### BEDROOM 1

12' 1" x 9' 4" (3.68m x 2.84m)

## **BEDROOM 2**

14' 5" x 8' 0" (4.39m x 2.44m)

## **BEDROOM 3**

8' 0" x 7' 7" (2.44m x 2.31m)

# **MODERN BATHROOM WC**

# PRIVATE DRIVE/PARKING

**WEST FACING REAR GARDEN**