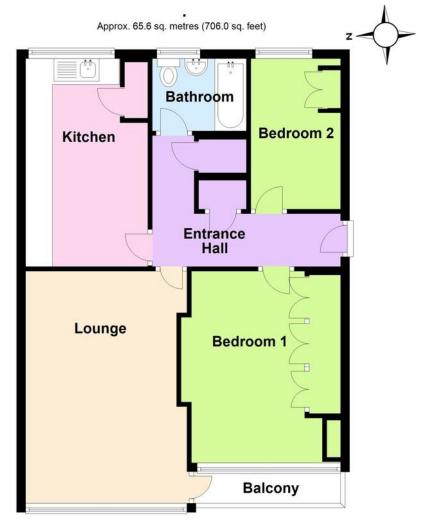

Accommodation in brief comprises: Entrance hall, lounge, covered balcony, kitchen, two bedrooms and bathroom/WC. Outside there is a pleasant area of communal garden to the rear of the property

Dolphin Court is situated on Rustington seafront and can be found at the end of Dolphin Way, which in turn is approached via Sutton Avenue and Broadmark Lane which leads into Rustington's centre and its comprehensive shopping facilities.

Total area: approx. 65.6 sq. metres (706.0 sq. feet)

## **COMMUNAL ENTRANCE HALL**

**ENTRANCE HALL** 

PRIVATE FRONT DOOR

LOUNGE

16' 10" x 11' 5" (5.13m x 3.48m)

**BALCONY** 

with sea views

**KITCHEN** 

15' 2" x 8' 10" (4.62m x 2.69m)

**BEDROOM 1** 

14' x 10' 10" (4.27m x 3.3m)

BEDROOM 2

11' x 8' 6" (3.35m x 2.59m)

**BATHROOM/WC** 

WELL MAINTAINED COMMUNAL GARDENS