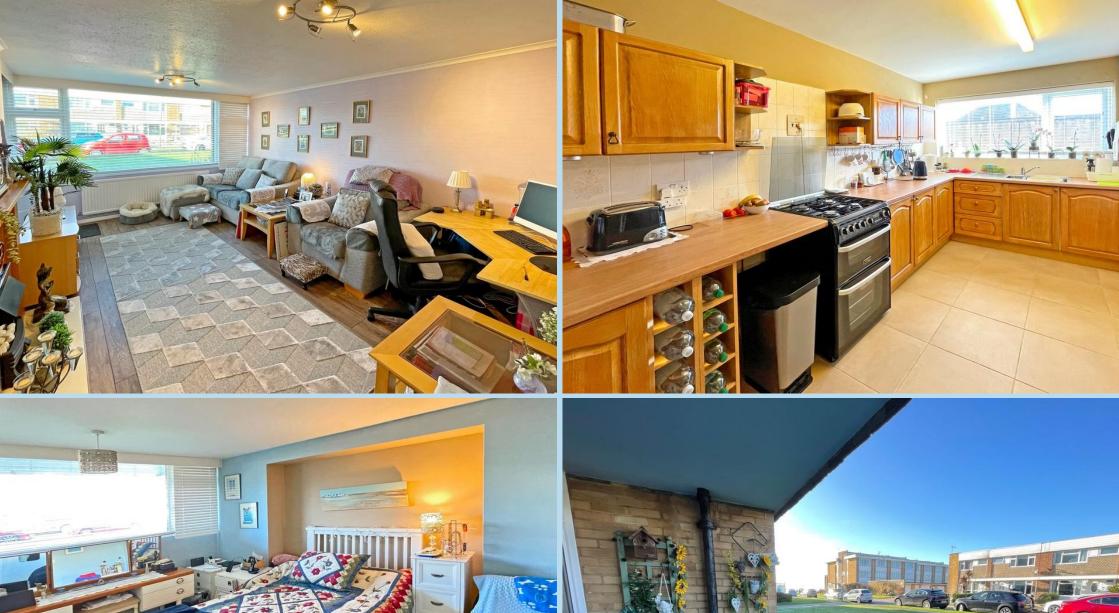

A delightful purpose built flat situated in this popular seafront development with two bedrooms, a good size 15'2 x 8'10 kitchen as well as a lovely west facing covered balcony offering views of the greensward, beach and sea which are less than 70 metres away. Its numerous features include double glazing, gas heating and security entryphone. We would highly recommend internal viewing and believe the flat could make an ideal second home or a permanent residence with its proximity to the seafront and it has the added benefit of having no chain involved with the sale.

Accommodation in brief comprises: Entrance hall, lounge, covered balcony, kitchen, two bedrooms and bathroom/WC. Outside there is a pleasant area of communal garden to the rear of the property

Dolphin Court is situated on Rustington seafront and can be found at the end of Dolphin Way, which in turn is approached via Sutton Avenue and Broadmark Lane which leads into Rustington's centre and its comprehensive shopping facilities.

## **COMMUNAL ENTRANCE HALL**

**ENTRANCE HALL** 

PRIVATE FRONT DOOR

LOUNGE

16' 10" x 11' 5" (5.13m x 3.48m)

**BALCONY** 

with sea views

**KITCHEN** 

15' 2" x 8' 10" (4.62m x 2.69m)

**BEDROOM 1** 

14' x 10' 10" (4.27m x 3.3m)

BEDROOM 2

11' x 8' 6" (3.35m x 2.59m)

**BATHROOM/WC** 

WELL MAINTAINED COMMUNAL GARDENS