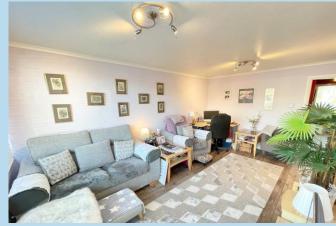

## **COMMUNAL ENTRANCE HALL**

**ENTRANCE HALL** 

PRIVATE FRONT DOOR

LOUNGE

16' 10" x 11' 5" (5.13m x 3.48m)

**BALCONY** 

with sea views

**KITCHEN** 