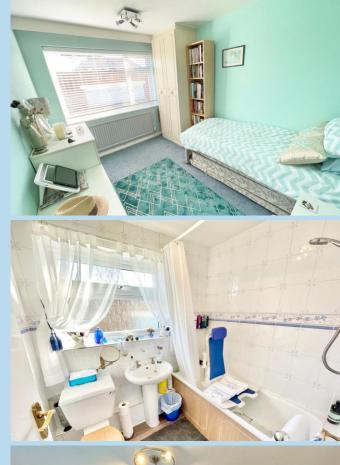

15' 2" x 8' 10" (4.62m x 2.69m)

**BEDROOM 1** 

14' x 10' 10" (4.27m x 3.3m)

BEDROOM 2

11' x 8' 6" (3.35m x 2.59m)

**BATHROOM/WC** 

WELL MAINTAINED COMMUNAL GARDENS