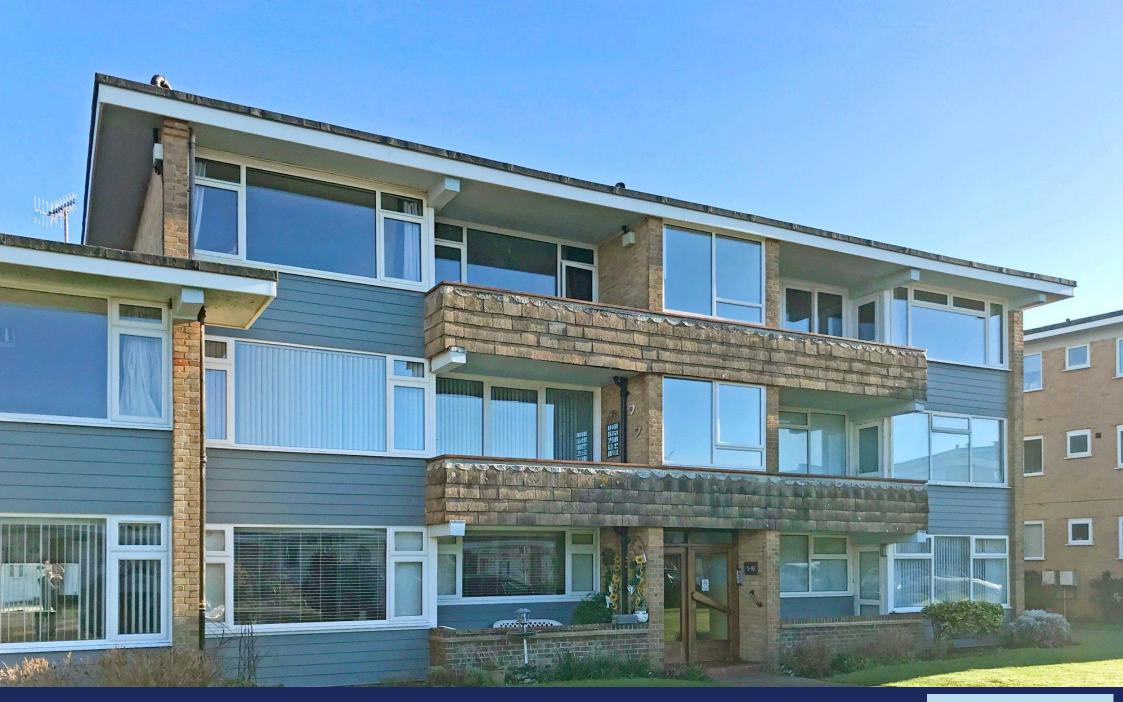

5 Dolphin Court, Dolphin Way, Rustington BN16 2EN
Offers in Excess of £265,000 Share of Freehold

## INDEPENDENT ESTATE & LETTING AGENTS

- Ground Floor Flat
- 2 Bedrooms
- West Facing Covered Balcony with Sea Views
- 15'2 x 8'10 Kitchen
- Gas Heating & Double Glazing
- No Chain Involved
- Security Entryphone
- Within 70 Metres of Sea, Beach & Greensward
- EPC Rating: 'D'

A delightful purpose built flat situated in this popular seafront development with two bedrooms, a good size 15'2 x 8'10 kitchen as well as a lovely west facing covered balcony offering views of the greensward, beach and sea which are less than 70 metres away. Its numerous features include double glazing, gas heating and security entryphone. We would highly recommend internal viewing and believe the flat could make an ideal second home or a permanent residence with its proximity to the seafront and it has the added benefit of having no chain involved with the sale.

Accommodation in brief comprises: Entrance hall, lounge, covered balcony, kitchen, two bedrooms and bathroom/WC. Outside there is a pleasant area of communal garden to the rear of the property

Dolphin Court is situated on Rustington seafront and can be found at the end of Dolphin Way, which in turn is approached via Sutton Avenue and Broadmark Lane which leads into Rustington's centre and its comprehensive shopping facilities.