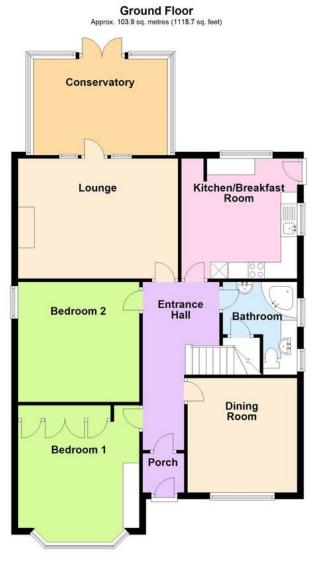

A detached chalet bungalow which is pleasantly situated within Rustington Private Sea Estate.

In brief the accommodation comprises: - entrance hall, lounge, conservatory, kitchen, dining room, two ground floor bedrooms and a bathroom/WC; a first floor third bedroom with shower room/WC. Outside there is a private drive to the front providing off road parking for several vehicles and access to the attached garage with up and over door. The rear garden is a particular feature being a good size and well established with a patio, lawn and shrub borders.

Total area: approx. 130.0 sq. metres (1399.3 sq. feet)

## **ENTRANCE HALL**

**LOUNGE** 16' x 12' (4.88m x 3.66m)

**CONSERVATORY** 13' 5" x 9' 7" (4.09m x 2.92m)

**KITCHEN** 11' 7" x 11' 6" (3.53m x 3.51m)

**DINING ROOM** 11' 5" x 11' (3.48m x 3.35m)

**BEDROOM 1** 12' 3" x 12' 2" (3.73m x 3.71m)

BEDROOM 2 12' 2" x 12' (3.71m x 3.66m)

BATHROOM/WC

**BEDROOM 3** 14' 8" x 10' 10" (4.47m x 3.3m)

SHOWER ROOM/WC

**GARAGE** 16' x 8' 7" (4.88m x 2.62m)

**PRIVATE DRIVE** 

**ESTABLISHED GARDENS** 

90 THE STREET, RUSTINGTON, WEST SUSSEX,

BN16 3NJ sales@hawkemetcalfe.co.uk www.hawkemetcalfe.co.uk

**First Floor** 

Approx. 26.1 sq. metres (280.6 sq. feet)

Shower Room

**Bedroom 3** 

Landing