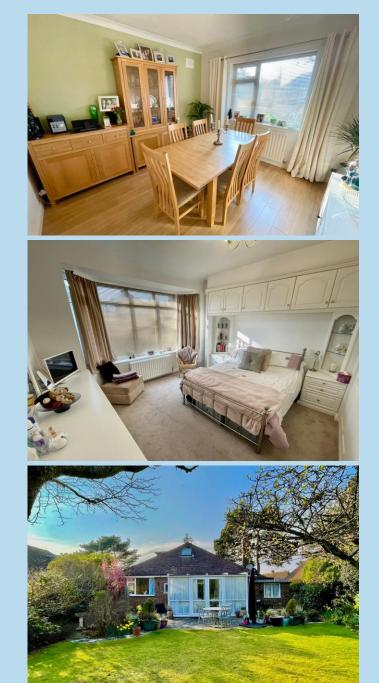

A detached chalet bungalow which is pleasantly situated within Rustington Private Sea Estate.

In brief the accommodation comprises: - entrance hall, lounge, conservatory, kitchen, dining room, two ground floor bedrooms and a bathroom/WC; a first floor third bedroom with shower room/WC. Outside there is a private drive to the front providing off road parking for several vehicles and access to the attached garage with up and over door. The rear garden is a particular feature being a good size and well established with a patio, lawn and shrub borders.

## **ENTRANCE HALL**

**LOUNGE** 16' x 12' (4.88m x 3.66m)

**CONSERVATORY** 13' 5" x 9' 7" (4.09m x 2.92m)

**KITCHEN** 11' 7" x 11' 6" (3.53m x 3.51m)

**DINING ROOM** 11' 5" x 11' (3.48m x 3.35m)

**BEDROOM 1** 12' 3" x 12' 2" (3.73m x 3.71m)

BEDROOM 2 12' 2" x 12' (3.71m x 3.66m)

BATHROOM/WC

**BEDROOM 3** 14' 8" x 10' 10" (4.47m x 3.3m)

SHOWER ROOM/WC

**GARAGE** 16' x 8' 7" (4.88m x 2.62m)

**PRIVATE DRIVE** 

**ESTABLISHED GARDENS** 

90 THE STREET, RUSTINGTON, WEST SUSSEX,