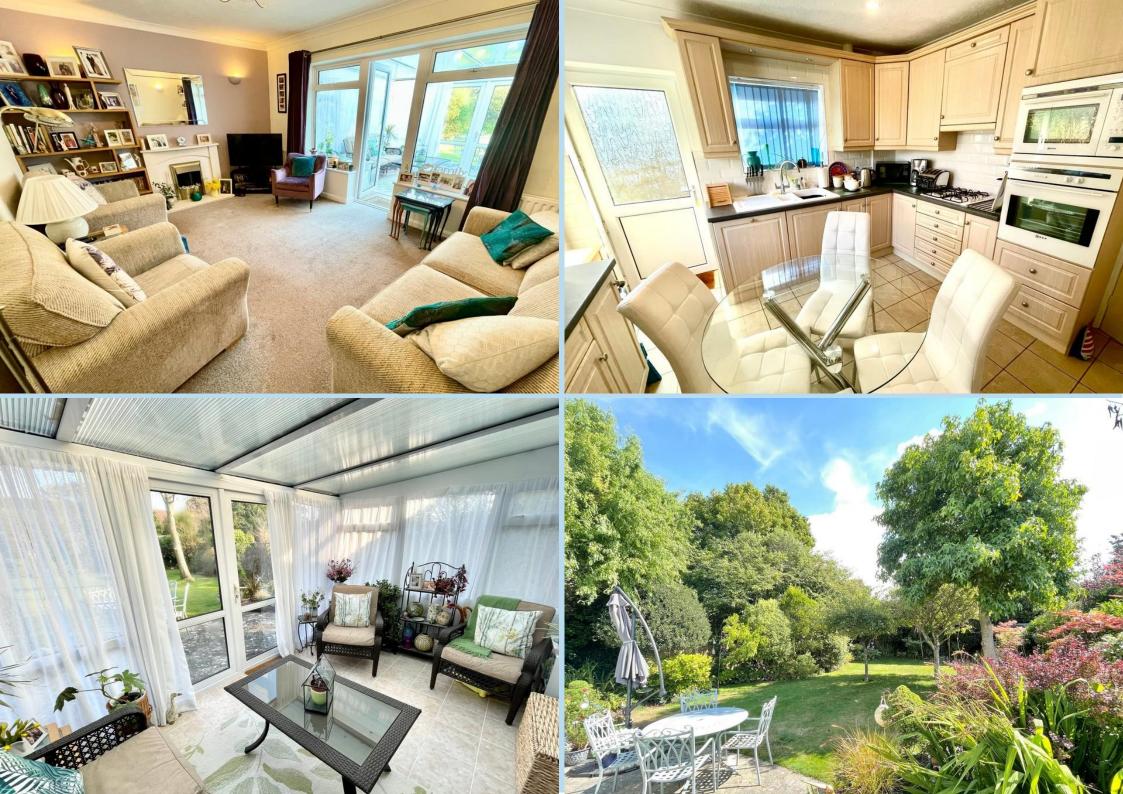

A detached chalet bungalow which is pleasantly situated within Rustington Private Sea Estate.

In brief the accommodation comprises: - entrance hall, lounge, conservatory, kitchen, dining room, two ground floor bedrooms and a bathroom/WC; a first floor third bedroom with shower room/WC. Outside there is a private drive to the front providing off road parking for several vehicles and access to the attached garage with up and over door. The rear garden is a particular feature being a good size and well established with a patio, lawn and shrub borders.

Features include gas fired central heating, double glazing and very good decorative order throughout.

We would recommend viewing to appreciate the lovely versatile accommodation and the delightful plot and location.

## **ENTRANCE HALL**

**LOUNGE** 16' x 12' (4.88m x 3.66m)

**CONSERVATORY** 13' 5" x 9' 7" (4.09m x 2.92m)

**KITCHEN** 11' 7" x 11' 6" (3.53m x 3.51m)

**DINING ROOM** 11' 5" x 11' (3.48m x 3.35m)

**BEDROOM 1** 12' 3" x 12' 2" (3.73m x 3.71m)

BEDROOM 2 12' 2" x 12' (3.71m x 3.66m)

BATHROOM/WC

**BEDROOM 3** 14' 8" x 10' 10" (4.47m x 3.3m)

SHOWER ROOM/WC

**GARAGE** 16' x 8' 7" (4.88m x 2.62m)

**PRIVATE DRIVE** 

**ESTABLISHED GARDENS** 

90 THE STREET, RUSTINGTON, WEST SUSSEX,