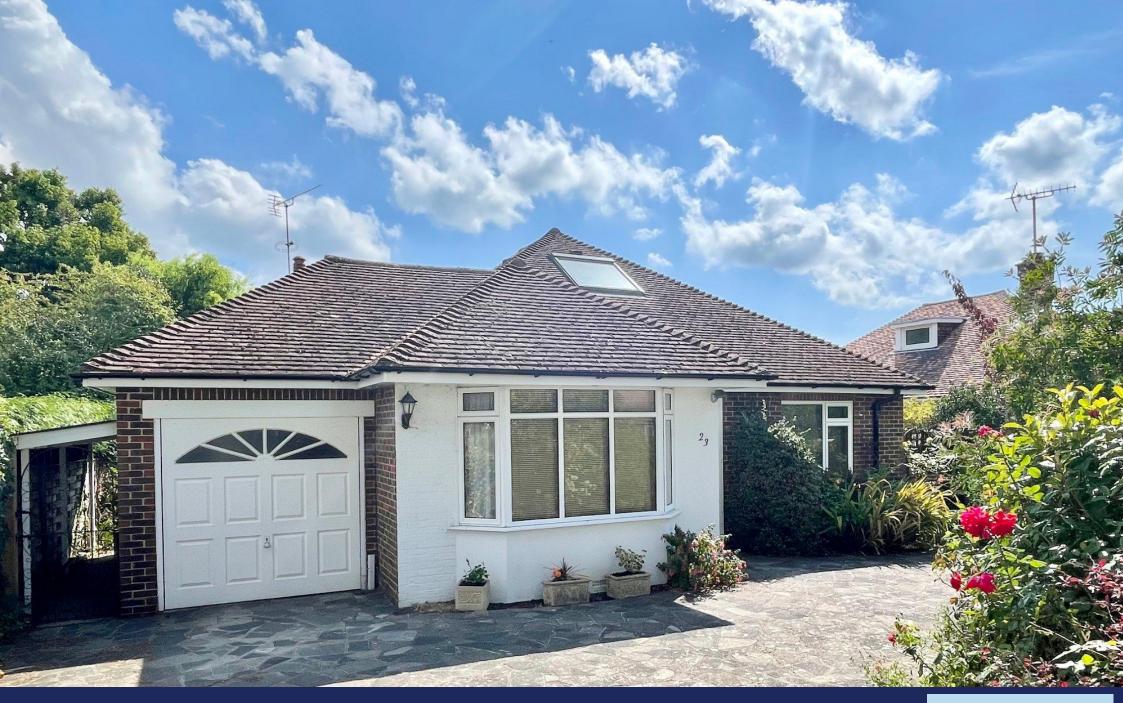

23 The Parkway, Rustington BN16 2BT O.I.R.O. £775,000 Freehold

A detached chalet bungalow which is pleasantly situated within Rustington Private Sea Estate.

In brief the accommodation comprises: - entrance hall, lounge, conservatory, kitchen, dining room, two ground floor bedrooms and a bathroom/WC; a first floor third bedroom with shower room/WC. Outside there is a private drive to the front providing off road parking for several vehicles and access to the attached garage with up and over door. The rear garden is a particular feature being a good size and well established with a patio, lawn and shrub borders.

Features include gas fired central heating, double glazing and very good decorative order throughout.

We would recommend viewing to appreciate the lovely versatile accommodation and the delightful plot and location.