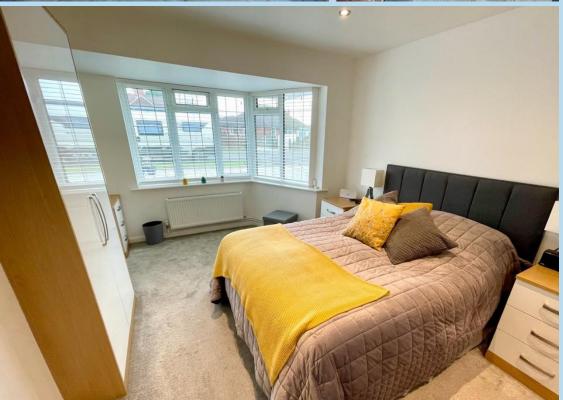

In brief the accommodation comprises: - entrance hall, feature open plan living room that has a modern kitchen with built in appliances and under floor heating; two bedrooms both with built in wardrobes, additional reception room or third bedroom and refitted shower room/WC with adjacent utility area. Outside there is a double width private drive that offers off road parking for two vehicles and the rear garden is mainly laid to lawn with a patio area enclosed by fencing.

### **BEDROOM 1**

16' 6" x 11' 4" (5.03m x 3.45m)