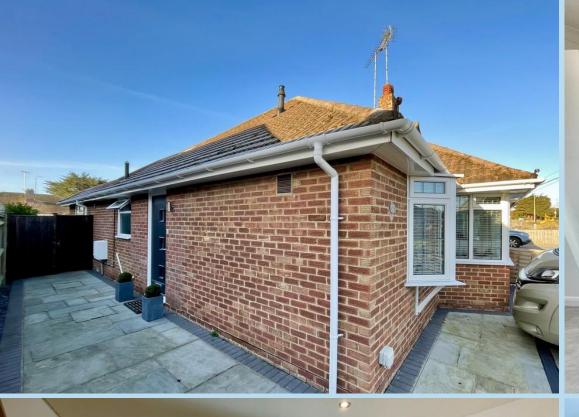

32 The Crescent, Rustington BN16 2PF £440,000 (offers in excess) of Freehold

# **INDEPENDENT ESTATE & LETTING AGENTS**

- Extended Semi Detached Bungalow
- Stunning Open Plan Living Area
- 2/3 Bedrooms

- Modernised & Redecorated Throughout
- Refitted Kitchen & Shower Room/WC
- Internal Viewing Recommended

- Double Width Private Drive
- Good Size South/West Rear Garden
- EPC Rating: TBA

An extended and refurbished semi detached bungalow which must be viewed internally to fully appreciate both the accommodation and condition.

In brief the accommodation comprises: - entrance hall, feature open plan living room that has a modern kitchen with built in appliances and under floor heating; two bedrooms both with built in wardrobes, additional reception room or third bedroom and refitted shower room/WC with adjacent utility area. Outside there is a double width private drive that offers off road parking for two vehicles and the rear garden is mainly laid to lawn with a patio area enclosed by fencing.