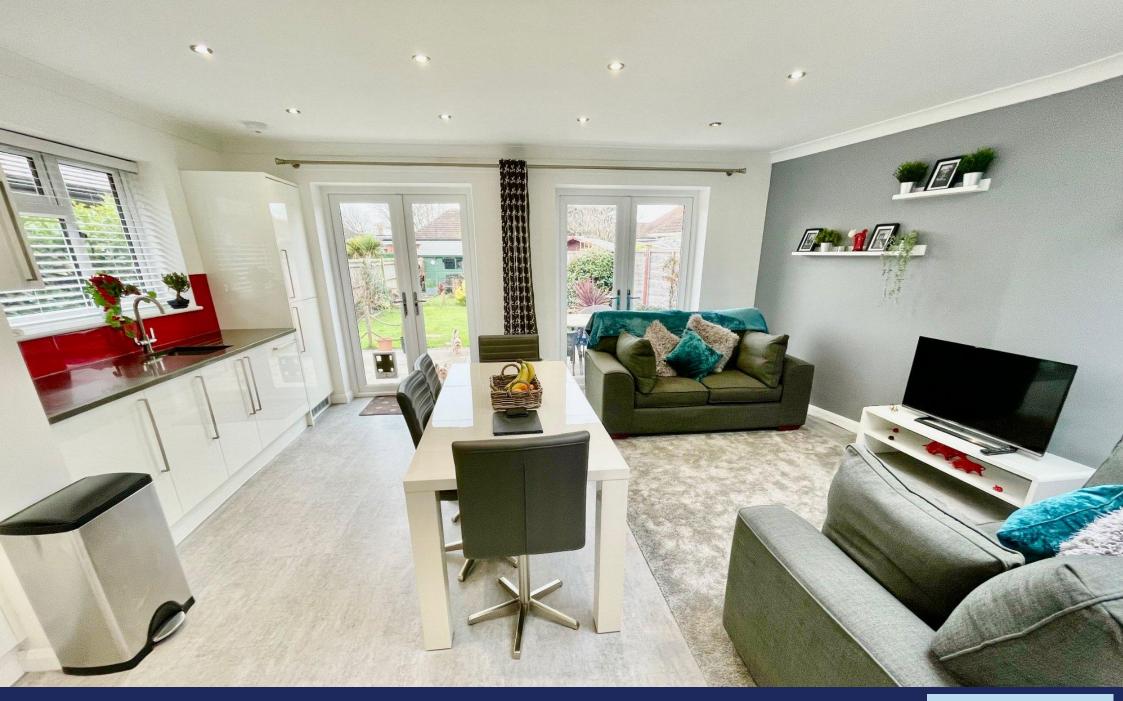

32 The Crescent, Rustington BN16 2PF £440,000 (offers in excess) of Freehold



# **INDEPENDENT ESTATE & LETTING AGENTS**

- Extended Semi Detached Bungalow
- Stunning Open Plan Living Area
- 2/3 Bedrooms

- Modernised & Redecorated Throughout
- Refitted Kitchen & Shower Room/WC
- Internal Viewing Recommended

- Double Width Private Drive
- Good Size South/West Rear Garden
- EPC Rating: TBA

An extended and refurbished semi detached bungalow which must be viewed internally to fully appreciate both the accommodation and condition.

In brief the accommodation comprises: - entrance hall, feature open plan living room that has a modern kitchen with built in appliances and under floor heating; two bedrooms both with built in wardrobes, additional reception room or third bedroom and refitted s