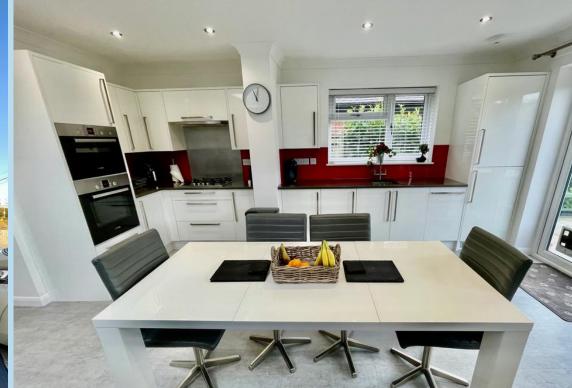

In brief the accommodation comprises: - entrance hall, feature open plan living room that has a modern kitchen with built in appliances and under floor heating; two bedrooms both with built in wardrobes, additional reception room or third bedroom and refitted shower room/WC with adjacent utility area. Outside there is a double width private drive that offers off road parking for two vehicles and the rear garden is mainly laid to lawn with a patio area enclosed by fencing.

Features include: - gas central heating, double glazing, underfloor heating to open plan living room/kitchen, built in fridge/freezer, double electric oven with microwave and grill; dishwasher and gas hob. The loft is insulated and part boarded, the electrics and plumbing were replaced and new in 2016.

## OPEN PLAN LIVING ROOM & KITCHEN

18' 4" x 16' 9" (5.59m x 5.11m)