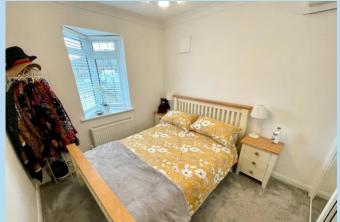

### **BEDROOM 1**

16' 6" x 11' 4" (5.03m x 3.45m)

#### BEDROOM 2

9' 8" x 8' 8" (2.95m x 2.64m)