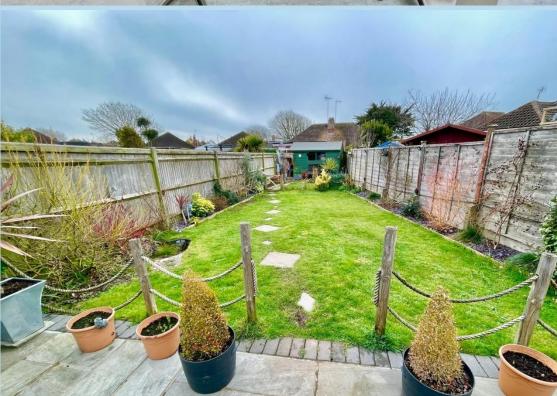

- Double Width Private Drive
- Good Size South/West Rear Garden
- EPC Rating: TBA

An extended and refurbished semi detached bungalow which must be viewed internally to fully appreciate both the accommodation and condition.

In brief the accommodation comprises: - entrance hall, feature open plan living room that has a modern kitchen with built in appliances and under floor heating; two bedrooms both with built in wardrobes, additional reception room or third bedroom and refitted shower room/WC with adjacent utility area. Outside there is a double width private drive that offers off road parking for two vehicles and the rear garden is mainly laid to lawn with a patio area enclosed by fencing.

## BEDROOM 3/ADDITIONAL RECEPTION ROOM

11' 8" x 11' 4" (3.56m x 3.45m)

SHOWER ROOM/WC

**UTILITY AREA** 

LARGE PRIVATE DRIVE

**SOUTHWEST FACING REAR GARDEN** 

OnThe/Market.com