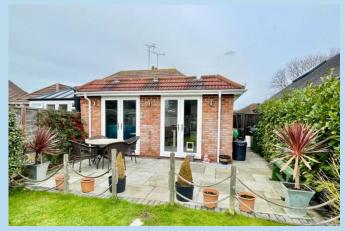

- Double Width Private Drive
- Good Size South/West Rear Garden
- EPC Rating: TBA

An extended and refurbished semi detached bungalow which must be viewed internally to fully appreciate both the accommodation and condition.

## BEDROOM 3/ADDITIONAL RECEPTION ROOM

11' 8" x 11' 4" (3.56m x 3.45m)

SHOWER ROOM/WC

**UTILITY AREA** 

LARGE PRIVATE DRIVE

**SOUTHWEST FACING REAR GARDEN** 

OnThe/Market.com