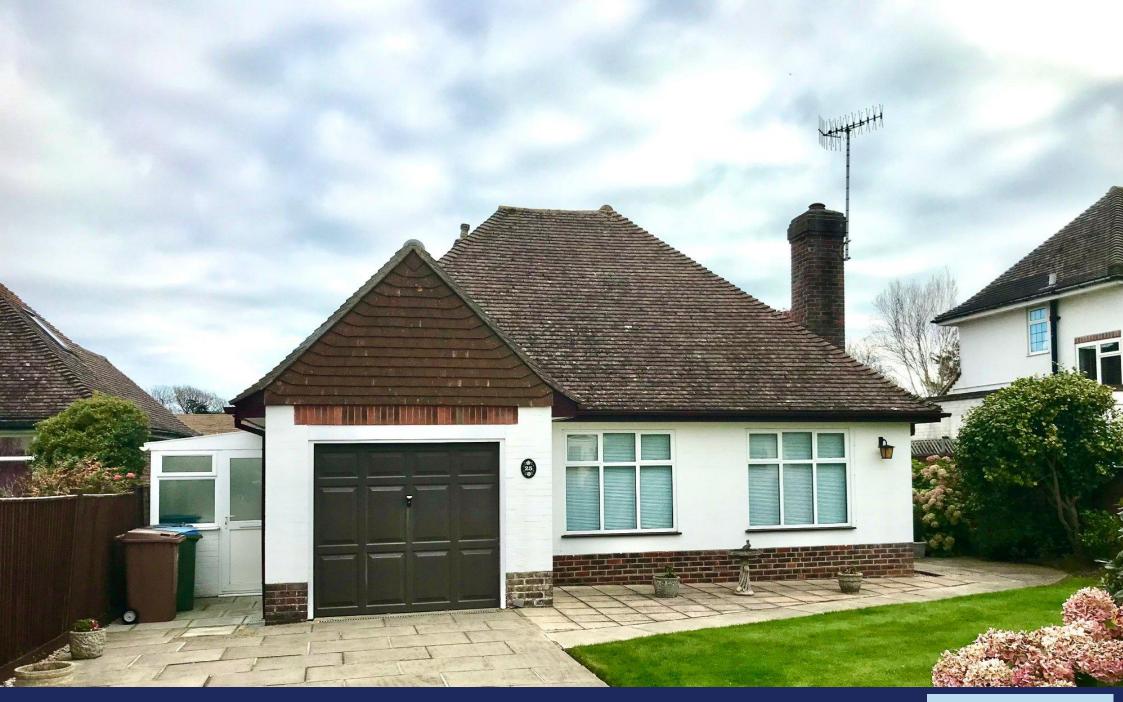

25 Ruston Park, Rustington BN16 2AD **£575,000 Freehold** 

<image>

A detached bungalow which is very pleasantly located in the popular Ruston Park area of Rustington.

In brief the accommodation comprises: - entrance hall, inner hall, lounge with opening into the dining room, kitchen, side loggia/utility room, bathroom/WC, additional separate WC and two double bedrooms. Outside there is a private drive to the front providing off road parking and accesses the garage. The rear garden is approximately 49' wide x 46' deep and is well established with a patio, lawn and well stocked side and rear gardens.