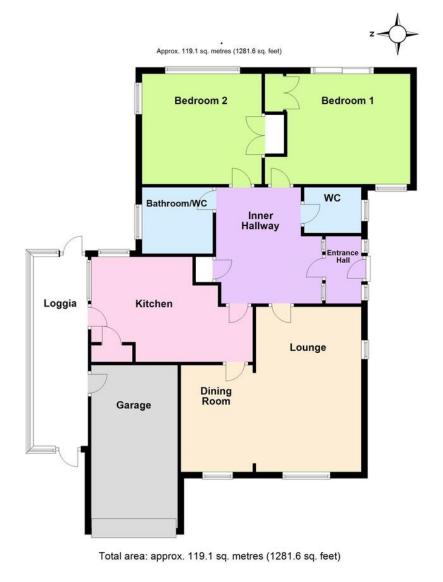

## ENTRANCE HALL

**INNER HALL** 

LOUNGE 17' 1" x 11' (5.21m x 3.35m)

**DINING ROOM** 11' x 7' 5" (3.35m x 2.26m)

**KITCHEN** 17' 8" x 10' 10" (5.38m x 3.3m) max

**LOGGIA/UTILITY AREA** 9' 8" x 5' 6" (2.95m x 1.68m)

**BEDROOM 1** 15' x 12' (4.57m x 3.66m) min

BEDROOM 2 12' 5" x 11' 5" (3.78m x 3.48m)

BATHROOM/WC

ADDITIONAL SEPARATE WC

**GARAGE** 16' 10" x 9' (5.13m x 2.74m)

PRIVATE DRIVE

FRONT GARDEN

Energy Efficiency Rating