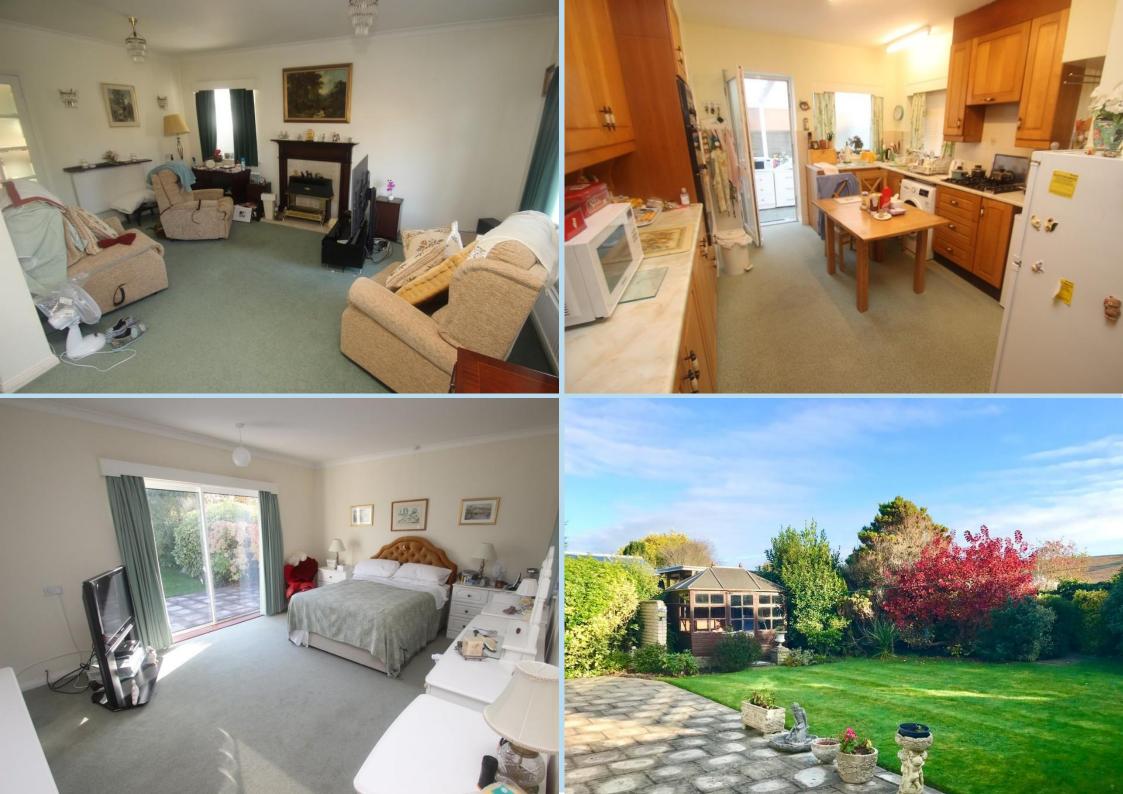

<image>

A detached bungalow which is very pleasantly located in the popular Ruston Park area of Rustington.

In brief the accommodation comprises: - entrance hall, inner hall, lounge with opening into the dining room, kitchen, side loggia/utility room, bathroom/WC, additional separate WC and two double bedrooms. Outside there is a private drive to the front providing off road parking and accesses the garage. The rear garden is approximately 49' wide x 46' deep and is well established with a patio, lawn and well stocked side and rear gardens.

## ENTRANCE HALL

**INNER HALL** 

LOUNGE 17' 1" x 11' (5.21m x 3.35m)

**DINING ROOM** 11' x 7' 5" (3.35m x 2.26m)

**KITCHEN** 17' 8" x 10' 10" (5.38m x 3.3m) max

**LOGGIA/UTILITY AREA** 9' 8" x 5' 6" (2.95m x 1.68m)

**BEDROOM 1** 15' x 12' (4.57m x 3.66m) min

BEDROOM 2 12' 5" x 11' 5" (3.78m x 3.48m)

BATHROOM/WC

ADDITIONAL SEPARATE WC

**GARAGE** 16' 10" x 9' (5.13m x 2.74m)

PRIVATE DRIVE

FRONT GARDEN

Energy Efficiency Rating