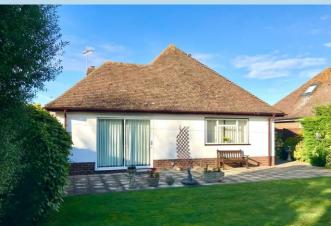

<image>

A detached bungalow which is very pleasantly located in the popular Ruston Park area of Rustington.

In brief the accommodation comprises: - entrance hall, inner hall, lounge with opening into the dining room, kitchen, side loggia/utility room, bathroom/WC, additional separate WC and two double bedrooms. Outside there is a private drive to the front providing off road parking and accesses the garage. The rear garden is approximately 49' wide x 46' deep and is well established with a patio, lawn and well stocked side and rear gardens.

Features include gas central heating, double glazing and the property is offered for sale with no onward chain.

The bungalow does require a certain amount of modernising giving a new owner the opportunity to refurbish the property to their own style.