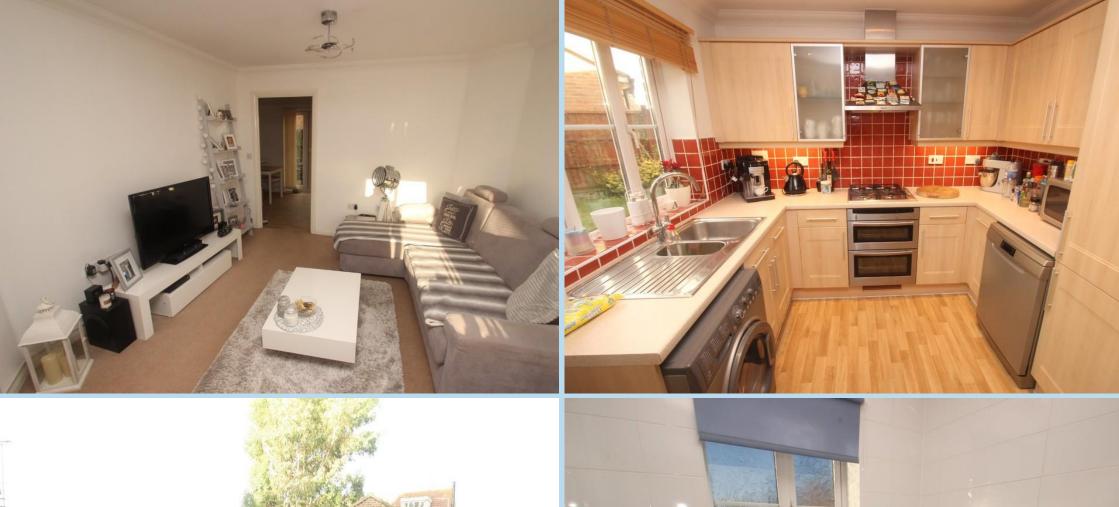

## **LOUNGE**

16' 10" x 11' 3" (5.13m x 3.43m)

#### KITCHEN/DINER

14' 6" x 8' 11" (4.42m x 2.72m)

## **BATHROOM**

PRIVATE DRIVE

ATTACHED GARAGE

Total area: approx. 95.7 sg. metres (1030.6 sg. feet)

Landing