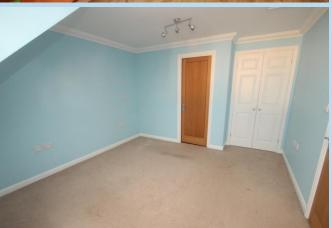

#### **BEDROOM 1**

12' 7" x 11' 2" (3.84m x 3.4m)

#### **BEDROOM 2**

12' 3" x 8' 10" (3.73m x 2.69m)

# **BEDROOM 3**

11' 1" x 8' 0" (3.38m x 2.44m)