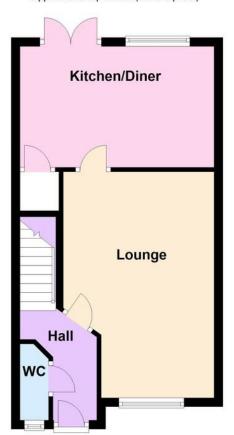

## **Ground Floor**

Approx. 35.9 sq. metres (386.5 sq. feet)

First Floor Approx. 35.2 sq. metres (378.5 sq. feet)

Second Floor

Storage

En-suite Shower Room/WC

**ENTRANCE HALL** 

## **LOUNGE**

16' 10" x 11' 3" (5.13m x 3.43m)

#### KITCHEN/DINER

14' 6" x 8' 11" (4.42m x 2.72m)

# GROUND FLOOR CLOAKROOM