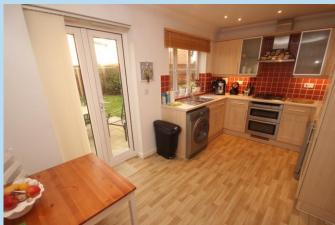

ENTS**

- End of Terrace House
- New To The Market -Library Photos
- 3 Bedrooms

- 3 Bath/Shower Rooms
- Gas Heating & Double Glazing
- Private Drive & Garage
- No Onward Chain
- Viewing Recommended
- EPC Rating: 'C'

NEW TO THE MARKET - LIBRARY PHOTOS A modern three storey three bedroom end of terrace house with two en suite shower rooms and a family bathroom. The property offers good size, versatile accommodation and has a private drive to an attached garage.

Features include: - No onward chain, gas central heating, double glazing and a ground floor cloakroom.

We would recommend internal viewing to fully appreciate the good size accommodation.

The Poplars is a modern residential area pleasantly situated mid-way between Rustington and Littlehampton and is accessed from Worthing Road.







## **Ground Floor**

Approx. 35.9 sq. metres (386.5 sq. feet)



First Floor Approx. 35.2 sq. metres (378.5 sq. feet)



Second Floor

Storage

En-suite Shower Room/WC



**ENTRANCE HALL** 

# GROUND FLOOR CLOAKROOM

## **LOUNGE**

16' 10" x 11' 3" (5.13m x 3.43m)

#### KITCHEN/DINER

14' 6" x 8' 11" (4.42m x 2.72m)

#### **BEDROOM 1**

12' 7" x 11' 2" (3.84m x 3.4m)

# **EN SUITE SHOWER ROOMWC**

#### **BEDROOM 2**

12' 3" x 8' 10" (3.73m x 2.69m)

## **EN SUITE SHOWER ROOWWC**

# **BEDROOM 3**

11' 1" x 8' 0" (3.38m x 2.44m)

## **BATHROOM**

PRIVATE DRIVE

ATTACHED GARAGE

Total area: approx. 95.7 sg. metres (1030.6 sg. feet)









Landing