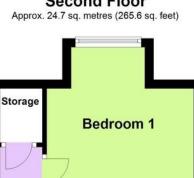

## **Ground Floor**

Approx. 35.9 sq. metres (386.5 sq. feet)

First Floor Approx. 35.2 sq. metres (378.5 sq. feet)

Second Floor

Storage

En-suite Shower Room/WC

**ENTRANCE HALL** 

#### **BEDROOM 1**

12' 7" x 11' 2" (3.84m x 3.4m)