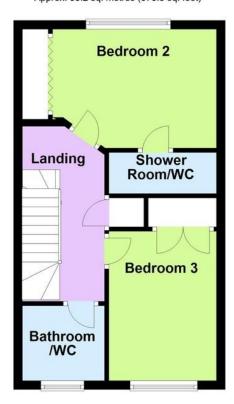

## **Ground Floor**

Approx. 35.9 sq. metres (386.5 sq. feet)

First Floor Approx. 35.2 sq. metres (378.5 sq. feet)

Second Floor

Storage

En-suite Shower Room/WC

**ENTRANCE HALL** 

#### **BEDROOM 1**

12' 7" x 11' 2" (3.84m x 3.4m)

# **EN SUITE SHOWER ROOMWC**

#### **BEDROOM 2**

12' 3" x 8' 10" (3.73m x 2.69m)

## **EN SUITE SHOWER ROOWWC**

# **BEDROOM 3**

11' 1" x 8' 0" (3.38m x 2.44m)

## **BATHROOM**

PRIVATE DRIVE

ATTACHED GARAGE

Total area: approx. 95.7 sg. metres (1030.6 sg. feet)

Landing