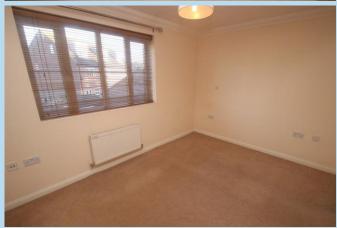

#### **BEDROOM 1**

12' 7" x 11' 2" (3.84m x 3.4m)

#### **BEDROOM 2**

12' 3" x 8' 10" (3.73m x 2.69m)

# **BEDROOM 3**

11' 1" x 8' 0" (3.38m x 2.44m)