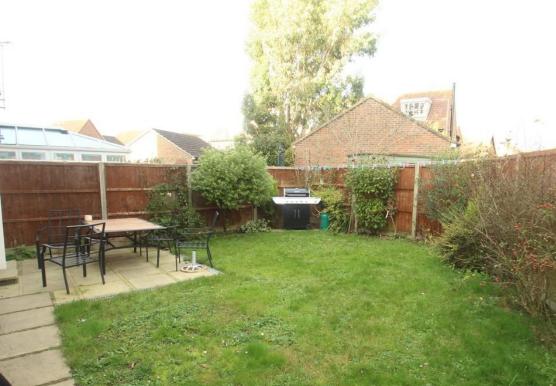

## **BATHROOM**

PRIVATE DRIVE

ATTACHED GARAGE

Total area: approx. 95.7 sg. metres (1030.6 sg. feet)

Landing