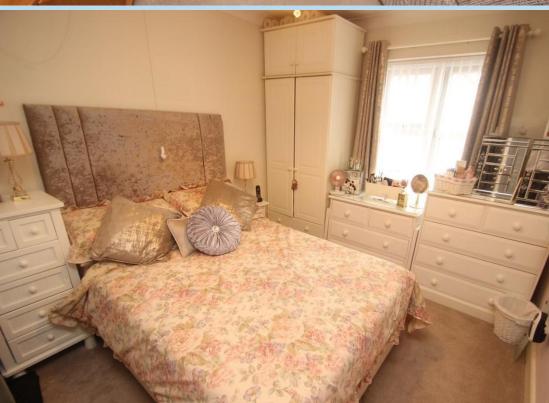

- Communal Gardens
- Residents Off Road Parking
- EPC Rating: 'C'

A bright and sunny two bedroom first floor retirement flat with lift access.

In brief the accommodation comprises: - entrance hall, spacious lounge with south facing bay window overlooking the courtyard; modern kitchen with space and plumbing for a dishwasher and washing machine, two good size bedrooms and a modern shower room/WC.

LOUNGE/DINER

19' 3" x 10' 7 max" (5.87m x 3.23m)

**KITCHEN** 

10' 7" x 5' 7" (3.23m x 1.7m)

**BEDROOM 1** 

13' x 9' (3.96m x 2.74m)

**BEDROOM 2** 

13' x 7' 2" (3.96m x 2.18m)