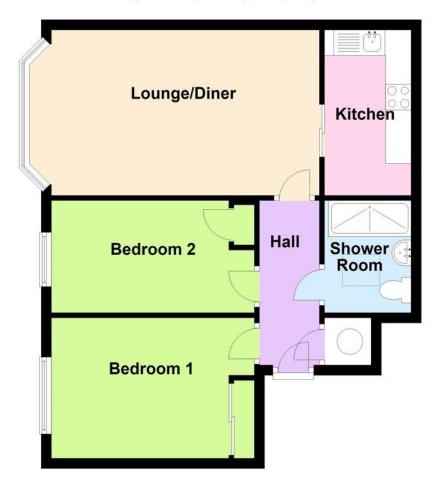

## **First Floor**

Approx. 52.9 sq. metres (569.7 sq. feet)

Total area: approx. 52.9 sq. metres (569.7 sq. feet)

SECURITY ENTRY PHONE SYSTEM

**COMMUNAL ENTRANCE HALL** 

STAIRS & LIFT TO FIRST FLOOR

**ENTRANCE HALL** 

LOUNGE/DINER

19' 3" x 10' 7 max" (5.87m x 3.23m)

**KITCHEN** 

10' 7" x 5' 7" (3.23m x 1.7m)

**BEDROOM 1** 

13' x 9' (3.96m x 2.74m)

**BEDROOM 2** 

13' x 7' 2" (3.96m x 2.18m)

SHOWER ROOM/WC

**RESIDENTS PARKING BAYS** 

**COMMUNAL LOUNGE** 

**COMMUNAL GARDENS** 

**LAUNDRY ROOM** 

OnThe/Market.com