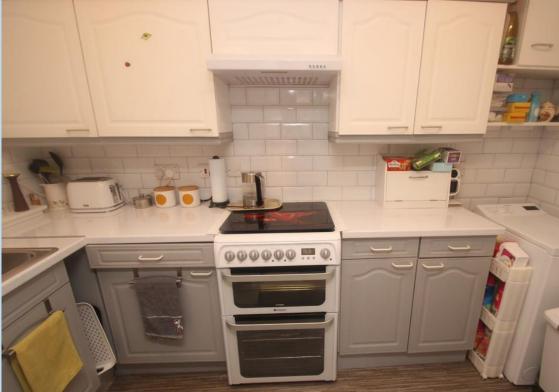

- Communal Gardens
- Residents Off Road Parking
- EPC Rating: 'C'

A bright and sunny two bedroom first floor retirement flat with lift access.

In brief the accommodation comprises: - entrance hall, spacious lounge with south facing bay window overlooking the courtyard; modern kitchen with space and plumbing for a dishwasher and washing machine, two good size bedrooms and a modern shower room/WC.

LOUNGE/DINER

19' 3" x 10' 7 max" (5.87m x 3.23m)

**KITCHEN** 

10' 7" x 5' 7" (3.23m x 1.7m)

**BEDROOM 1** 

13' x 9' (3.96m x 2.74m)

**BEDROOM 2** 

13' x 7' 2" (3.96m x 2.18m)