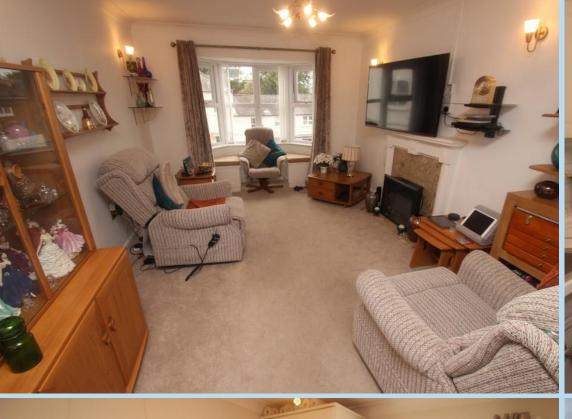

- Communal Gardens
- Residents Off Road Parking
- EPC Rating: 'C'

A bright and sunny two bedroom first floor retirement flat with lift access.

In brief the accommodation comprises: - entrance hall, spacious lounge with south facing bay window overlooking the courtyard; modern kitchen with space and plumbing for a dishwasher and washing machine, two good size bedrooms and a modern shower room/WC.

LOUNGE/DINER

19' 3" x 10' 7 max" (5.87m x 3.23m)

**KITCHEN** 

10' 7" x 5' 7" (3.23m x 1.7m)

**BEDROOM 1** 

13' x 9' (3.96m x 2.74m)

**BEDROOM 2** 

13' x 7' 2" (3.96m x 2.18m)