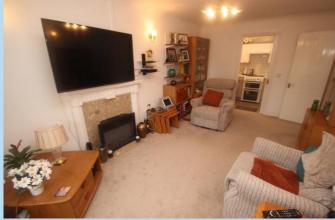

- Communal Gardens
- Residents Off Road Parking
- EPC Rating: 'C'

A bright and sunny two bedroom first floor retirement flat with lift access.

In brief the accommodation comprises: - entrance hall, spacious lounge with south facing bay window overlooking the courtyard; modern kitchen with space and plumbing for a dishwasher and washing machine, two good size bedrooms and a modern shower room/WC.

LOUNGE/DINER

19' 3" x 10' 7 max" (5.87m x 3.23m)

**KITCHEN** 

10' 7" x 5' 7" (3.23m x 1.7m)

**BEDROOM 1** 

13' x 9' (3.96m x 2.74m)

**BEDROOM 2** 

13' x 7' 2" (3.96m x 2.18m)